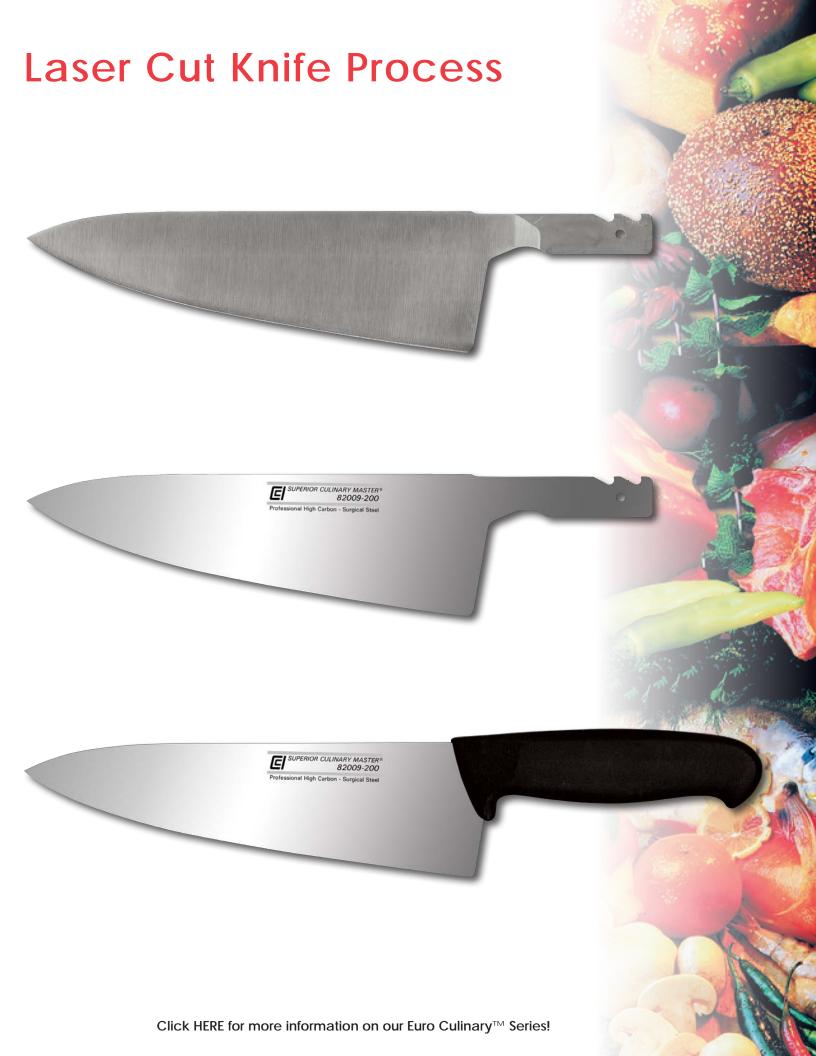

X50CrMoV15 - the ideal combination of high carbon stainless steel, containing the alloys; Chromium, Molybdenum and Vanadium; tempered and hardened to the ideal 57±°1 HRC is your assurance of a high quality blade, that needs very little maintenance to perform perfectly every time.

The Ergonomic Design enhances productivity and comfort, helping to reduce physical fatigue.

Handle is made of a special NSF certified anti-slip high heat material. Handles are heat resistant up to 220°C/428°F. Benefits are strength and a safer, comfortable grip.