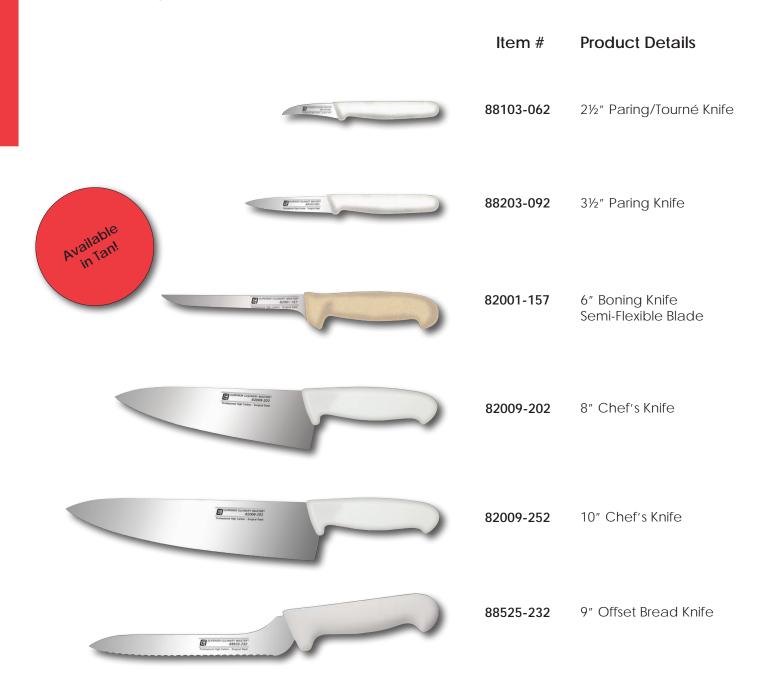

| EURO CULINARY <sup>TM</sup> - DAIRY WHITE                                                                                                                                                                                                                                                                                                                                                                                                                                                                                                                                                                                                                                                                                                                                                                                                                                                                                                                                                                                                                                                                                                                                                                                                                                                                                                                                                                                                                                                                                                                                                                                                                                                                                                                                                                                                                                                                                                                                                                                                                                                                                      | Item #    | Product Details                      |
|--------------------------------------------------------------------------------------------------------------------------------------------------------------------------------------------------------------------------------------------------------------------------------------------------------------------------------------------------------------------------------------------------------------------------------------------------------------------------------------------------------------------------------------------------------------------------------------------------------------------------------------------------------------------------------------------------------------------------------------------------------------------------------------------------------------------------------------------------------------------------------------------------------------------------------------------------------------------------------------------------------------------------------------------------------------------------------------------------------------------------------------------------------------------------------------------------------------------------------------------------------------------------------------------------------------------------------------------------------------------------------------------------------------------------------------------------------------------------------------------------------------------------------------------------------------------------------------------------------------------------------------------------------------------------------------------------------------------------------------------------------------------------------------------------------------------------------------------------------------------------------------------------------------------------------------------------------------------------------------------------------------------------------------------------------------------------------------------------------------------------------|-----------|--------------------------------------|
| Encode to a construction of the second secon | 82053-302 | 12″ Slicing Knife<br>Scalloped Blade |
|                                                                                                                                                                                                                                                                                                                                                                                                                                                                                                                                                                                                                                                                                                                                                                                                                                                                                                                                                                                                                                                                                                                                                                                                                                                                                                                                                                                                                                                                                                                                                                                                                                                                                                                                                                                                                                                                                                                                                                                                                                                                                                                                | 82044-302 | 12" Slicing Knife<br>Granton Finish  |
| El <sup>Constanti constanti antigi<br/>Berraria<br/>Formanza da Forma Stage Berrari</sup>                                                                                                                                                                                                                                                                                                                                                                                                                                                                                                                                                                                                                                                                                                                                                                                                                                                                                                                                                                                                                                                                                                                                                                                                                                                                                                                                                                                                                                                                                                                                                                                                                                                                                                                                                                                                                                                                                                                                                                                                                                      | 86001-182 | 7"Spatula/Pallet                     |
| Environ Cas have require<br>BOOT 222<br>Frances of the Case Supplement                                                                                                                                                                                                                                                                                                                                                                                                                                                                                                                                                                                                                                                                                                                                                                                                                                                                                                                                                                                                                                                                                                                                                                                                                                                                                                                                                                                                                                                                                                                                                                                                                                                                                                                                                                                                                                                                                                                                                                                                                                                         | 86001-232 | 9" Spatula/Pallet                    |
| BOOR 12<br>ADDRES 12<br>Versions and Prices Terry Stars                                                                                                                                                                                                                                                                                                                                                                                                                                                                                                                                                                                                                                                                                                                                                                                                                                                                                                                                                                                                                                                                                                                                                                                                                                                                                                                                                                                                                                                                                                                                                                                                                                                                                                                                                                                                                                                                                                                                                                                                                                                                        | 86006-112 | 4" Offset Spatula                    |
| Environt conservations<br>above the<br>Assessed the Data Server bits                                                                                                                                                                                                                                                                                                                                                                                                                                                                                                                                                                                                                                                                                                                                                                                                                                                                                                                                                                                                                                                                                                                                                                                                                                                                                                                                                                                                                                                                                                                                                                                                                                                                                                                                                                                                                                                                                                                                                                                                                                                           | 86006-152 | 6" Offset Spatula                    |
|                                                                                                                                                                                                                                                                                                                                                                                                                                                                                                                                                                                                                                                                                                                                                                                                                                                                                                                                                                                                                                                                                                                                                                                                                                                                                                                                                                                                                                                                                                                                                                                                                                                                                                                                                                                                                                                                                                                                                                                                                                                                                                                                | 86006-202 | 8" Offset Spatula                    |