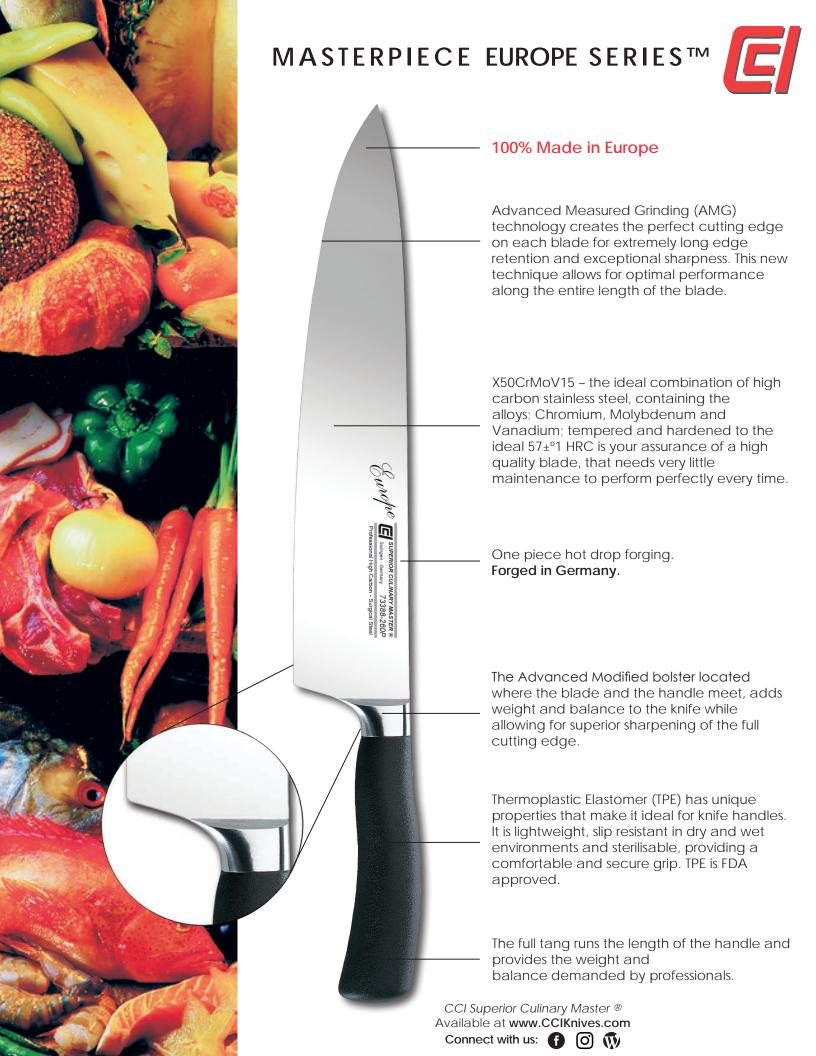

## MASTERPIECE EUROPE SERIES™

These knife blades are manufactured using the traditional one piece hot drop forging process. This traditional forging process results in a consistently high density grain structure in the blade, bolster and tang to provide the highest reliability under dynamic strain. When only the best will do!