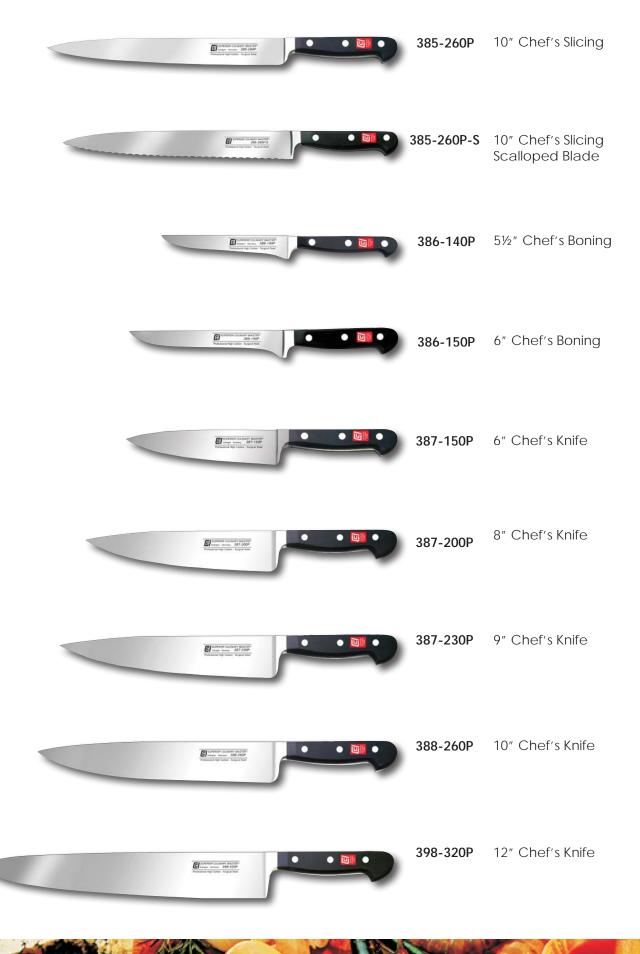

are no gaps between the handle and the blade resulting in a perfect hygienic bond.

Special stainless steel compression rivets do not rust. These rivets are secured to each other inside the handle; this also fully secures the two handle scales to the full tang.

A full tang runs the entire length of the handle and provides the weight and balance demanded by professionals.

CCI Superior Culinary Master ® Available at www.CCIKnives.com Connect with us:



## MASTERPIECE SERIES™

One piece hot drop forged knives have blades, bolsters and tangs crafted from one continuous piece of high carbon stainless steel. State of the art processes are used to heat, shape, cool and temper the steel to create a forged knife guaranteed for life.



### MASTERPIECE SERIES<sup>TM</sup> Item # Product Details



### MASTERPIECE SERIES<sup>TM</sup> Item # Product Details