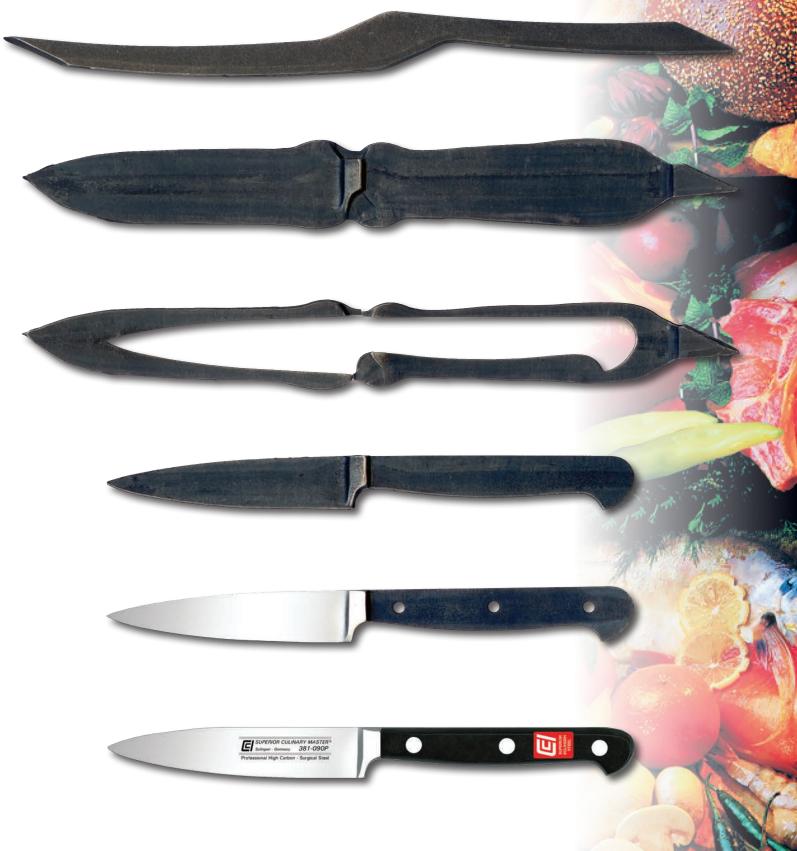

# **One Piece Hot Drop Forging**

Click HERE to view a video of the Hot Drop Forging Process!

## MASTERPIECE SERIES™

One piece hot drop forged knives have blades, bolsters and tangs crafted from one continuous piece of high carbon stainless steel. State of the art processes are used to heat, shape, cool and temper the steel to create a forged knife guaranteed for life.