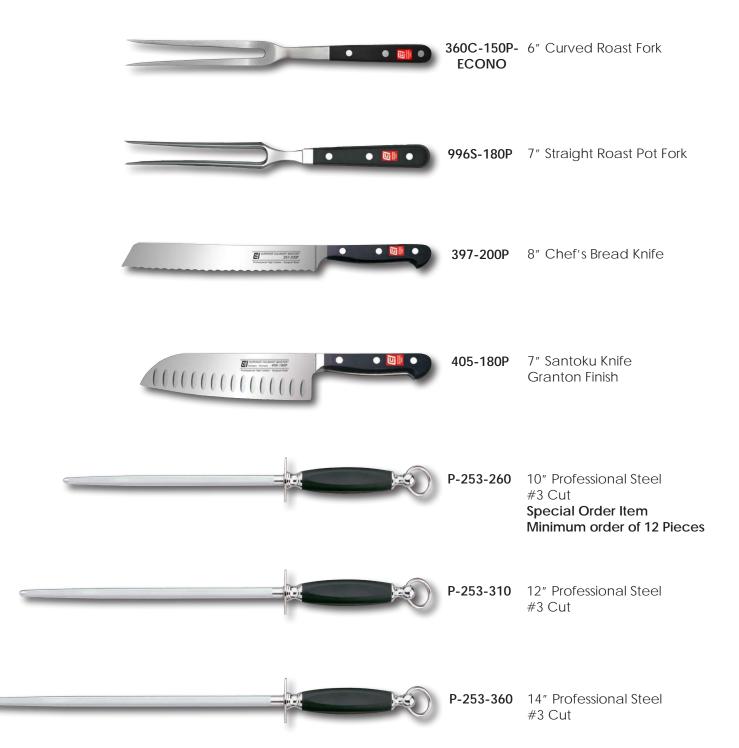

rfect hygienic bond.

Special stainless steel compression rivets do not rust. These rivets are secured to each other inside the handle; this also fully secures the two handle scales to the full tang.

A full tang runs the entire length of the handle and provides the weight and balance demanded by professionals.

CCI Superior Culinary Master ® Available at www.CCIKnives.com Connect with us:



## MASTERPIECE SERIES™

One piece hot drop forged knives have blades, bolsters and tangs crafted from one continuous piece of high carbon stainless steel. State of the art processes are used to heat, shape, cool and temper the steel to create a forged knife guaranteed for life.



### MASTERPIECE SERIES<sup>TM</sup> Item # Product Details



### MASTERPIECE SERIES<sup>TM</sup> Item # Product Details