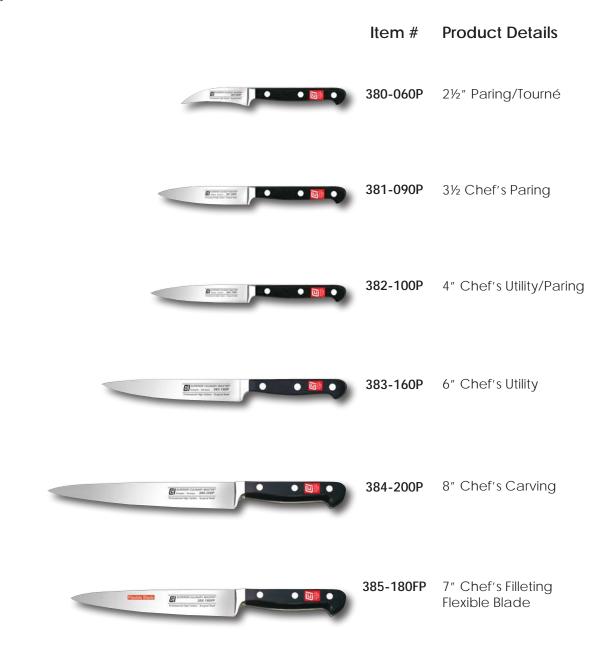

ure bond between the blade and the handle. As a result, there are no gaps between the handle and the blade resulting in a perfect hygienic bond.

Special stainless steel compression rivets do not rust. These rivets are secured to each other inside the handle; this also fully secures the two handle scales to the full tang.

A full tang runs the entire length of the handle and provides the weight and balance demanded by professionals.

CCI Superior Culinary Master ® Available at www.CCIKnives.com Connect with us:



## MASTERPIECE SERIES™

One piece hot drop forged knives have blades, bolsters and tangs crafted from one continuous piece of high carbon stainless steel. State of the art processes are used to heat, shape, cool and temper the steel to create a forged knife guaranteed for life.



### MASTERPIECE SERIES<sup>TM</sup> Item # Product Details



### MASTERPIECE SERIES<sup>TM</sup> Item # Product Details