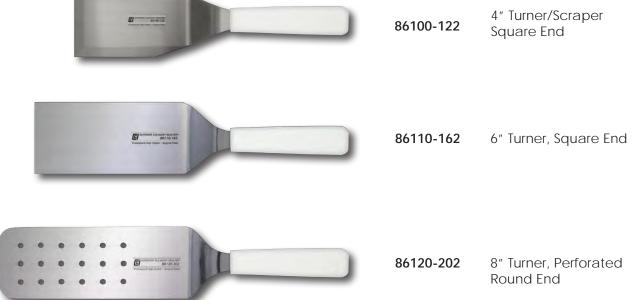

|
| 86001-232 | 9" Spatula/Pallet                                                                                    |
| 86001-252 | 10¼ " Spatula/Pallet                                                                                 |
| 86006-112 | 4" Offset Spatula                                                                                    |
| 86006-152 | 6" Offset Spatula                                                                                    |
| 86006-202 | 8" Offset Spatula                                                                                    |
|           | 82053-302<br>82044-302<br>86001-142<br>86001-182<br>86001-232<br>86001-252<br>86006-112<br>86006-112 |

# EURO CULINARY<sup>TM</sup> - DAIRY WHITE Item # Product Details











### EURO CULINARY™ YELLOW BIRD

Ū

IPERIOR CUL

32009-253



#### 100% Made in Europe

Hand sharpening by skilled and dedicated craftsmen creates the perfect cutting edge angle. Keep the cutting edge sharp by steeling "little and often" with a sharpening steel.

X50CrMoV15 – the ideal combination of high carbon stainless steel, containing the alloys; Chromium, Molybdenum and Vanadium; tempered and hardened to the ideal 57±°1 HRC is your assurance of a high quality blade, that needs very little maintenance to perform perfectly every time.

The handle has ergonomic properties that result in additional comfort and less fatique during use.

Handle is made of a special NSF certified anti-slip material. Benefits are strength and a safer, comfortable grip.

CCI Superior Culinary Master