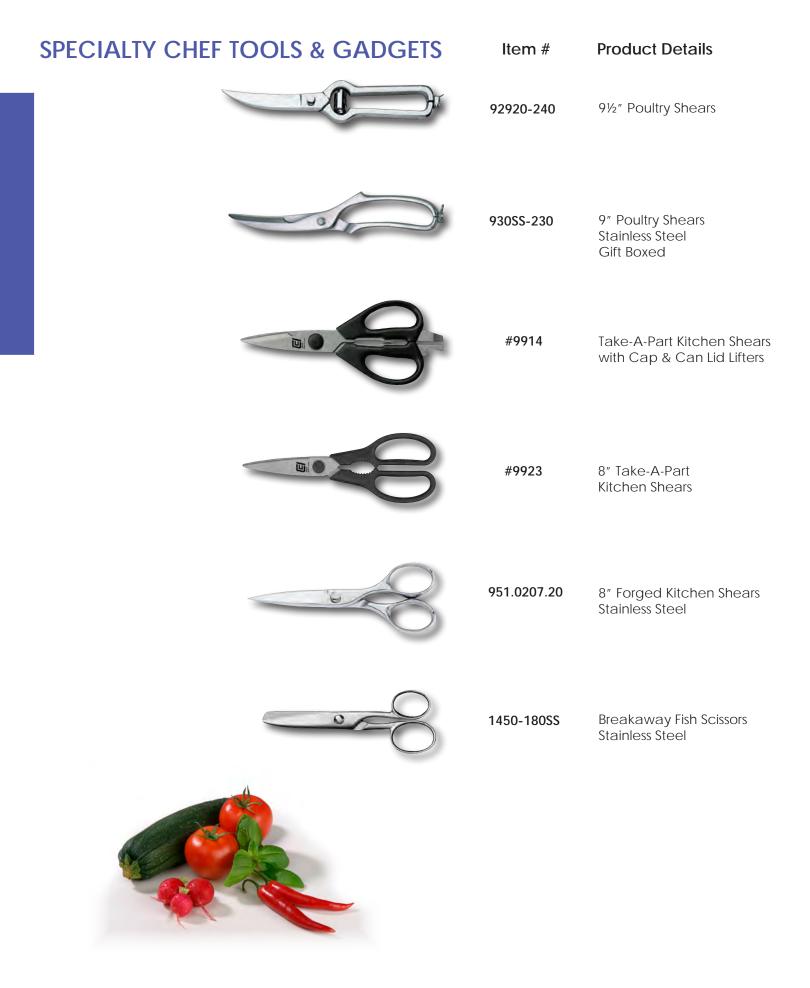

NG, STORAGE & SETS**

#### Set Includes:

Garnishing Roll with 8 pockets Apple Corer Double Melon Baller (22mm & 30mm) Channel Knife/Decorator Zester 21/2" Paring/Tourné Knife Oval Melon Baller Fruit Decorator



2364-KIT#1C

#### Set Includes:

Garnishing Roll with 8 pockets Apple Corer Double Sided Peeler Double Melon Baller (22mm & 25mm) Channel Knife/Decorator Zester Oval Melon Baller Grapefruit Knife



2364-KIT#1D

#### Set Includes:

Garnishing Roll with 8 pockets 10mm Melon Baller 15mm Melon Baller 18mm Melon Baller 22mm Melon Baller 25mm Melon Baller 30mm Melon Baller Patterned Oval Melon Baller



2364-KIT-#2 Melon Baller Set

Item #

### CARRYING, STORAGE & SETS

Item #



**BK-77701-KIT** Bar Kit Set

#### Set Includes:



Version June 6, 2019





Connect with us: **f y o** 



| SPECIALTY CHEF TOOLS & GADGETS | Item #            | Product Details                                                                                       |
|--------------------------------|-------------------|-------------------------------------------------------------------------------------------------------|
|                                | 5485-130          | Fish Tweezers, Diagonal<br>Stainless Steel<br>Made in Germany                                         |
|                                | 5485-130<br>ECONO | Fish Tweezers, Diagonal<br>Stainless Steel                                                            |
|                                | 5486-130          | Fish Tweezers, Straight<br>Stainless Steel<br>Made in Germany                                         |
|