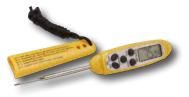

cket Scale 3.9"L x 2.8"W x 0.6"H (100mm L x 70mm W x 14 mm H)

\*\*Complimentary Gift Box & Pouch Included!



#874-SCALE Stainless Steel Portion Scale 8.9"L x 6.3"W x 0.4"H (225mm L x 160mm W x 10.5mm H)

\*\*Complimentary Pouch Included



Stainless Steel Portion Scale 8.7"L x 5.9"W x 0.71"H (221mm L x 150mm W x 18mm H)

\*\*Complimentary Pouch Included



#877-SCALE

#875-SCALE

Stainless Steel Portion Scale 12.2" x 10.4" x 0.98" (310 mm x 265 mm x 25 mm)



**Product Details** 



Dual Digital Thermometer #T1470N Remote Probe

> 32°F to 392°F 0°C to 200°C



Dual Digital Thermometer

-40°F to 302°F -40°C to 150°C



#DPP400W

#DT300

Dual Digital Thermometer NSF Certified

-40°F to 392°F -40°C to 200°C



#DFP450W

Dual Digital Thermometer NSF Certified

-40°F to 450°F -40°C to 232°C



**#T9848EFDA** Dual Digital Thermometer NSF Certified

-40°F to 450°F -40°C to 230°C



Candy Thermometer NSF Certified

> 200°F to 400°F 90°C to 200°C



#T5978N Glass

#322

Glass Candy Thermometer

100°F to 400°F 50°C to 200°C

#329 COOPER Professional Deep-Fry/Confectionery Thermometer

> 100°F to 400°F 40°C to 200°C



**#DTT361-0-8** Digital Timer Alarm with Thermometer Probe

32°F to 392°F 0°C to 200°C



#FR4286

Timer (Turn Dial) 0 - 60 Minutes



IN428 Infrared Thermometer

-67°F to 428°F -55°C to 220°C



IN1022

Infrared Gun

-76°F to 1022°F -60°C to 550°C

96

**Product Details** 

Waiter's Knife, Double Lever



Oenotravel Wine Essence Teaching Kit Made in France

\*\*Wine glass not included

BK-77702

Bar Kit Pouch 12″L x 5″W x 3¼″H (584mm L x 127mm W x 83mm H)

88204-090