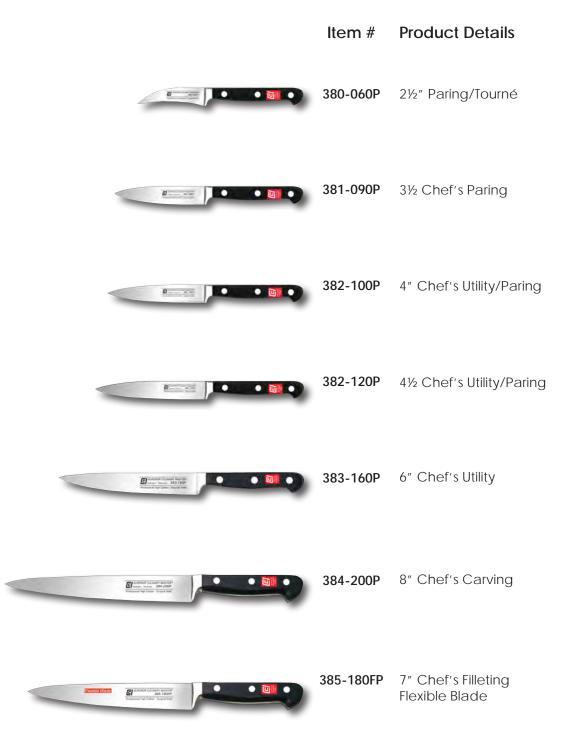

re bond between the blade and the handle. As a result, there are no gaps between the handle and the blade resulting in a perfect hygienic bond.

Special stainless steel compression rivets do not rust. These rivets are secured to each other inside the handle; this also fully secures the two handle scales to the full tang.

A full tang runs the entire length of the handle and provides the weight and balance demanded by professionals.

CCI Superior Culinary Master ® Available at www.CCIKnives.com Connect with us:



### MASTERPIECE SERIES™

One piece hot drop forged knives have blades, bolsters and tangs crafted from one continuous piece of high carbon stainless steel. State of the art processes are used to heat, shape, cool and temper the steel to create a forged knife guaranteed for life.



### MASTERPIECE SERIES<sup>TM</sup> Item # Product Details



### MASTERPIECE SERIES<sup>TM</sup> Item # Product Details





### MASTERPIECE EUROPE SERIES™





Connect with us: 🚹 💟 🔘 🕠



# MASTERPIECE EUROPE SERIES™

These knife blades are manufactured using the traditional one piece hot drop forging process. This traditional forging process results in a consistently high density grain structure in the blade, bolster and tang to provide the highest reliability under dynamic strain. When only the best will do!



### MASTERPIECE EUROPE SERIES™

<sup>™</sup> Item #

### Product Details



# **The Stamped Knife Process**



Click HERE for more information on manufacturing a Stamped Knife!



### ERGONOMIC PLUS™ POM





#### 100% Made in Europe

Hand sharpening by skilled and dedicated c