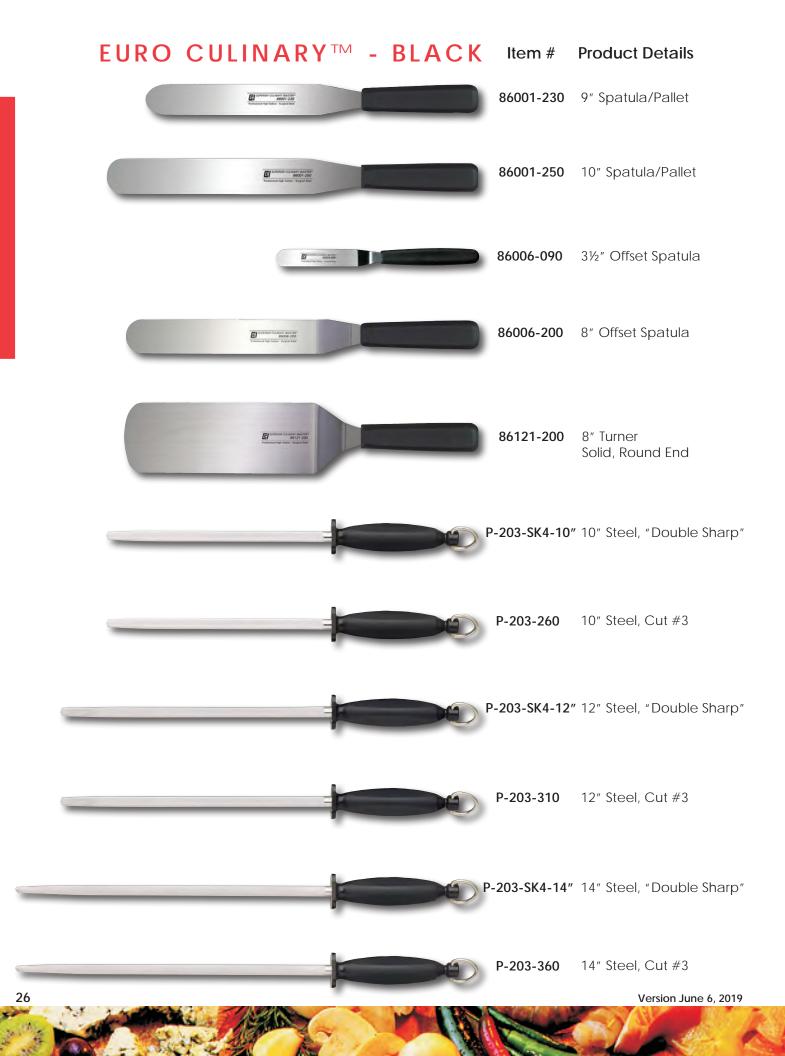

### EURO CULINARY™ - BLACK

The EURO Culinary<sup>™</sup> series is a line of European made, professional quality knives, turners, scrapers, spatulas and forks. Six different handle colors in addition to traditional black were created to encourage color-coded safe food handling practices in the professional kitchen.

### **EURO CULINARY**<sup>TM</sup> - **BLACK** Item # Product Details