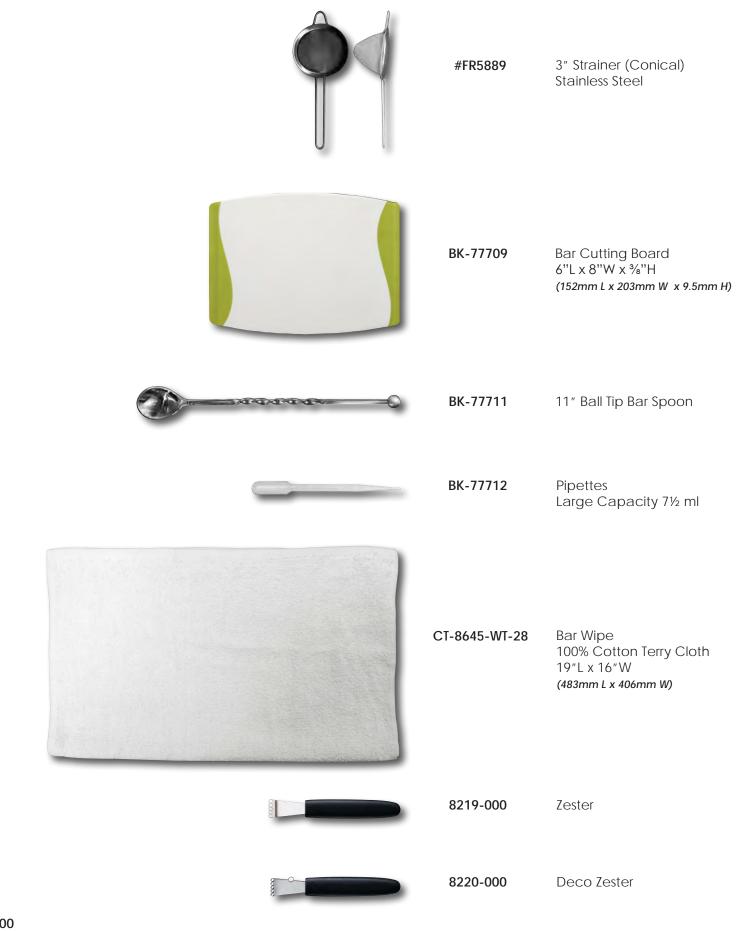

200°C

#329 COOPER Professional Deep-Fry/Confectionery Thermometer

> 100°F to 400°F 40°C to 200°C



**#DTT361-0-8** Digital Timer Alarm with Thermometer Probe

32°F to 392°F 0°C to 200°C



#FR4286

Timer (Turn Dial) 0 - 60 Minutes



IN428 Infrared Thermometer

-67°F to 428°F -55°C to 220°C



IN1022

Infrared Gun

-76°F to 1022°F -60°C to 550°C

96

**Product Details** 

Waiter's Knife, Double Lever



Oenotravel Wine Essence Teaching Kit Made in France

\*\*Wine glass not included

BK-77702

Bar Kit Pouch 12″L x 5″W x 3¼″H (584mm L x 127mm W x 83mm H)

88204-090

3½" Wavy Edge Paring/Bar Knife



BK-77703 Bar Shaker, 28oz. Stainless Steel

BK-77704

Mixing Tumbler, 16oz. Glass

BK-77704P

Mixing Tumbler, 20oz. Plastic

BK-77705

Wood Muddler

Product Details



**Product Details** 



#### **Product Details**



**5330-200** 8

8" Larding Needle With Holder



ARD-CUTS-RULER Classic Knife Cuts Ruler (The Original)



UBR-FS#1 Ultimate Baker Ruler<sup>™</sup> Tempered Stainless Steel



UCR-FS#1 Ultimate Chef Ruler<sup>™</sup> Tempered Stainless Steel



#3054-FORK

Tasting Fork 18/10 Stainless Steel Polished Finish Gauge: 3.5mm/3.0mm



#3074-SPOON

Tasting Spoon 18/10 Stainless Steel Polished Finish Gauge: 3.5mm/3.0mm



ARD-MODEL-SETI Knife Cuts 101 Visual Model Set 1

ARD-MODEL-SETII Classic Knife Cuts Visual Model Set 2



ARD-MODEL-SETIV Classic Knife Cuts Visual Model Set 4



CALCULATOR

Solar Calculator

LOCK-1548DCM

Combination Lock By Master Lock®

\*\*Each sold separately, color may vary.

BC924

**Product Details** 



Disposable Beard Cover White Polypro