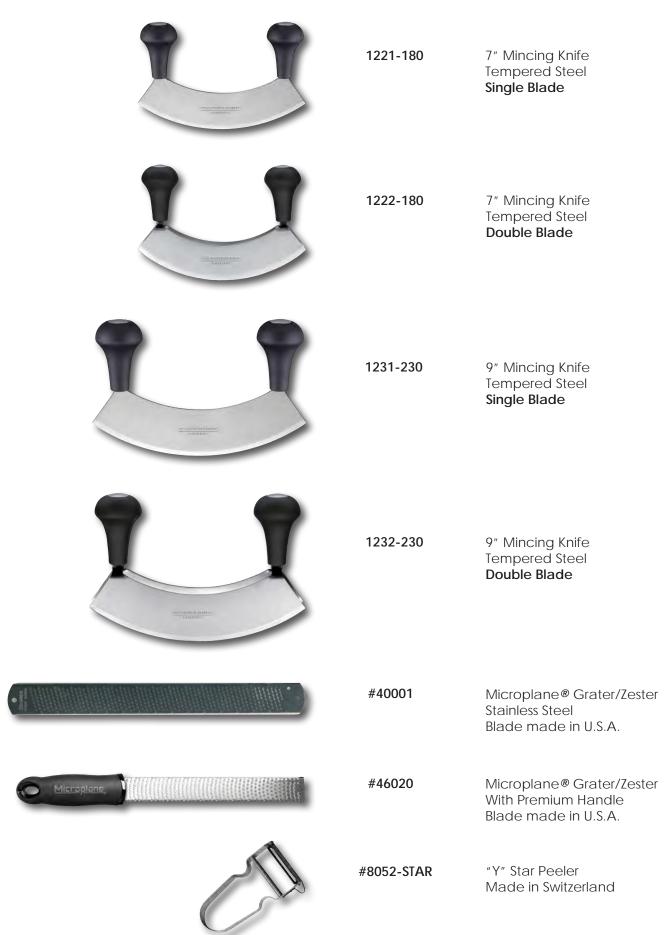

| Item #    | Product Details                                                                                      |
|-----------|------------------------------------------------------------------------------------------------------|
| 82053-302 | 12″ Slicing Knife<br>Scalloped Blade                                                                 |
| 82044-302 | 12" Slicing Knife<br>Granton Finish                                                                  |
| 86001-142 | 5" Spatula/Pallet                                                                                    |
| 86001-182 | 7"Spatula/Pallet                                                                                     |
| 86001-232 | 9" Spatula/Pallet                                                                                    |
| 86001-252 | 10¼ " Spatula/Pallet                                                                                 |
| 86006-112 | 4" Offset Spatula                                                                                    |
| 86006-152 | 6" Offset Spatula                                                                                    |
| 86006-202 | 8" Offset Spatula                                                                                    |
|           | 82053-302<br>82044-302<br>86001-142<br>86001-182<br>86001-232<br>86001-252<br>86006-112<br>86006-112 |

86110-164 6" Turner, Square End

86121-204 8" Turner, Solid, Round End