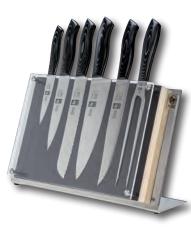

# Table of Contents

| Masterpiece Series <sup>™</sup>        |
|----------------------------------------|
| Masterpiece Europe Series™             |
| Ergonomic Plus™ POM                    |
| Ergonomic Plus™ Winewood               |
| Euro Culinary™ Black                   |
| Euro Culinary™ Dairy White             |
| Euro Culinary™ Yellow Bird             |
| Euro Culinary™ Red Raw                 |
| Euro Culinary <sup>™</sup> Fresh Green |
| Euro Culinary™ Blue Flame              |
| Tokyo Series                           |
| Butcher Knives and Tools               |
| Cheese Knives and Tools                |
| Sharpening Steels & Devices            |
| Garnishing & Decorating                |
| Spatulas & Turners                     |
| Carrying, Storage & Sets               |
| Specialty Chef Tools & Gadgets         |