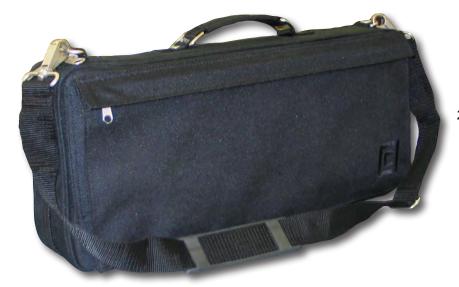

| #1901         | 9½″ Rubbermaid®<br>Spatula                                                                                    |























# Carrying, Storage & Sets



Knife/Pocket Rolls & Chef Cases: Pg. 74 - 77

Utensil Pouches: Pg. 78

Tool Boxes & Other: Pg. 78

Magnet Bars: Pg. 79

Knife Blade Guards: Pg. 80





Blocks, Garnishing & Other Sets: Pg. 81 - 86

CCI Superior Culinary Master ® Available at www.CCIKnives.com Connect with us:



2364-8PC.. 8 Pocket Garnishing Roll

2240-7PC.. 7 Pocket Knife Roll Strap Included



2290-10PC.. 10 Pocket Knife Roll Strap Included



900.BOLS.06 6 Piece Knife Roll



900.BOLS.15 15 Piece Knife Roll Strap Included



2293-CASE 3-Zipper Chef's Case Strap Included



2294-CASE 1-Zipper Chef's Case Strap Included





900.MALP.12 12 Piece Chef's Case Full Exterior Zipper





**BK-77702** Bar Kit Pouch 12"L x 3¼"H x

Bar Kit Pouch 12"L x 3¼"H x 5"W (584mm L x 83mm H x 127mm W)



38291 -POUCH Zippered Utensil Pouch 18"L x 3"H x 3½"W (457mm L x 76mm H x 89mm W)



#874 Padded Pouch for
-POUCH Stainless Steel Portion Scales #874-POUCH & #875-POUCH 93/4"L x 61/2"W (248mm L x 165mm W)



Tool-Box -#651 20" Lockable Tool Box with Tray 20"L x 11"H x 9"W (508mm L x 279mm H x 229mm W)



| CARRYING, STORAGE & SETS