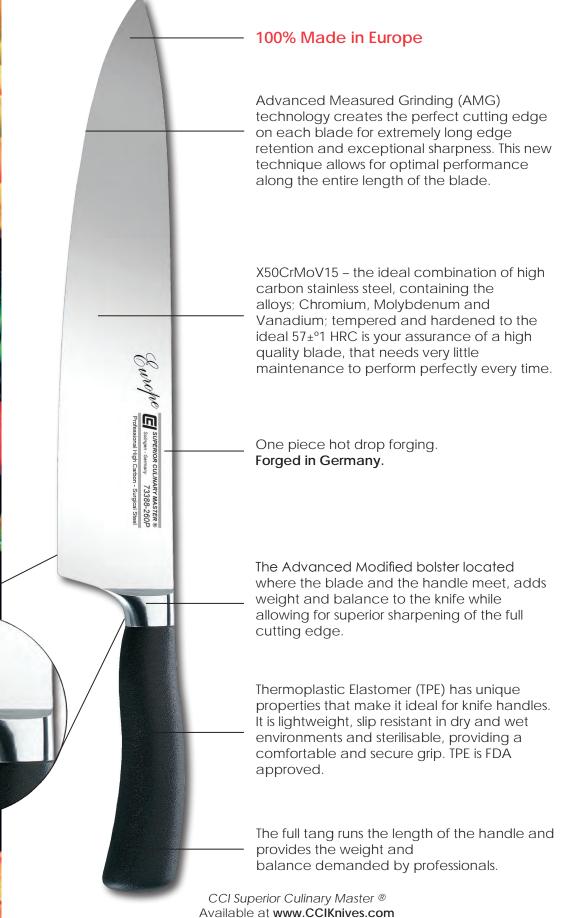

#### 100% Made in Europe

Hand sharpening by skilled and dedicated craftsmen creates the perfect cutting edge angle. Keep the cutting edge sharp by steeling "little and often" with a sharpening steel.

X50CrMoV15 – the ideal combination of high carbon stainless steel, containing the alloys; Chromium, Molybdenum and Vanadium; tempered and hardened to the ideal 57±°1 HRC is your assurance of a high quality blade, that needs very little maintenance to perform perfectly every time.

The Classic full bolster located where the blade and the handle meet, works as a protective guard for fingers and adds weight and balance to the knife.

Polyoxymethelene (POM), has unique properties that make it ideal for knife handles. It can withstand virtually all solvents and has a high melting point. This means that it can be boiled and fully sanitized to meet all health and safety requirements. Under extremely high heat and pressure, the raw POM material attaches to the blade tang creating a secure bond between the blade and the handle. As a result, there are no gaps between the handle and the blade resulting in a perfect hygienic bond.

Special stainless steel compression rivets do not rust. These rivets are secured to each other inside the handle; this also fully secures the two handle scales to the full tang.

A full tang runs the entire length of the handle and provides the weight and balance demanded by professionals.