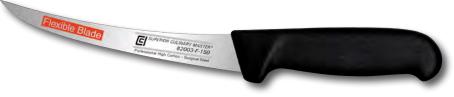

#### Flexible Blade

The flexible blade is ideal for filleting raw fish. The flexible blade makes it perfect for removing skin and bones from raw fish and poultry too.

All knives are crafted using state of the art manufacturing technology, high carbon content steel hardened to  $57\pm1^{\circ}$  HRC.

CCI Superior Culinary Master ®

Available at www.CClKnives.com

| BONING/FILLETING KNIVES                                                                                                                                                                                                                                                                                                                                                                                                                                                                                                                                                                                                                                                                                                                                                                                                                                                                                                                                                                                                                                                                                                                                                                                                                                                                                                                                                                                                                                                                                                                                                                                                                                                                                                                                                                                                                                                                                                                                                                                                                                                                                                        | Item #       | Product Details                                                                       |
|--------------------------------------------------------------------------------------------------------------------------------------------------------------------------------------------------------------------------------------------------------------------------------------------------------------------------------------------------------------------------------------------------------------------------------------------------------------------------------------------------------------------------------------------------------------------------------------------------------------------------------------------------------------------------------------------------------------------------------------------------------------------------------------------------------------------------------------------------------------------------------------------------------------------------------------------------------------------------------------------------------------------------------------------------------------------------------------------------------------------------------------------------------------------------------------------------------------------------------------------------------------------------------------------------------------------------------------------------------------------------------------------------------------------------------------------------------------------------------------------------------------------------------------------------------------------------------------------------------------------------------------------------------------------------------------------------------------------------------------------------------------------------------------------------------------------------------------------------------------------------------------------------------------------------------------------------------------------------------------------------------------------------------------------------------------------------------------------------------------------------------|--------------|---------------------------------------------------------------------------------------|
|                                                                                                                                                                                                                                                                                                                                                                                                                                                                                                                                                                                                                                                                                                                                                                                                                                                                                                                                                                                                                                                                                                                                                                                                                                                                                                                                                                                                                                                                                                                                                                                                                                                                                                                                                                                                                                                                                                                                                                                                                                                                                                                                | 82001-152    | 6″ Boning Knife<br><b>Semi-Flexible</b> Blade<br>Anti-Slip Handle                     |
| ADVISO                                                                                                                                                                                                                                                                                                                                                                                                                                                                                                                                                                                                                                                                                                                                                                                                                                                                                                                                                                                                                                                                                                                                                                                                                                                                                                                                                                                                                                                                                                                                                                                                                                                                                                                                                                                                                                                                                                                                                                                                                                                                                                                         | 82001-153    | 6″ Boning Knife<br><b>Semi-Flexible</b> Blade<br>Anti-Slip Handle                     |
| Bannar Sector Backet<br>Bannar (20 cm) backet                                                                                                                                                                                                                                                                                                                                                                                                                                                                                                                                                                                                                                                                                                                                                                                                                                                                                                                                                                                                                                                                                                                                                                                                                                                                                                                                                                                                                                                                                                                                                                                                                                                                                                                                                                                                                                                                                                                                                                                                                                                                                  | 82001-154    | 6″ Boning Knife<br><b>Semi-Flexible</b> Blade<br>Anti-Slip Handle                     |
| El annea de antige<br>2009 de la<br>Home de las lagrades                                                                                                                                                                                                                                                                                                                                                                                                                                                                                                                                                                                                                                                                                                                                                                                                                                                                                                                                                                                                                                                                                                                                                                                                                                                                                                                                                                                                                                                                                                                                                                                                                                                                                                                                                                                                                                                                                                                                                                                                                                                                       | 82001-156    | 6″ Boning Knife<br><b>Semi-Flexible</b> Blade<br>Anti-Slip Handle                     |
| Enclose to a constant and a constant | 82001-157    | 6″ Boning Knife<br><b>Semi-Flexible</b> Blade<br>Anti-Slip Handle                     |
|                                                                                                                                                                                                                                                                                                                                                                                                                                                                                                                                                                                                                                                                                                                                                                                                                                                                                                                                                                                                                                                                                                                                                                                                                                                                                                                                                                                                                                                                                                                                                                                                                                                                                                                                                                                                                                                                                                                                                                                                                                                                                                                                | 52001-150    | 6" Boning Knife, Narrow<br><b>Semi-Flexible</b> Blade<br>Ergonomic Winewood<br>Handle |
| Bogo Ab<br>Bosoviding form Hand Im                                                                                                                                                                                                                                                                                                                                                                                                                                                                                                                                                                                                                                                                                                                                                                                                                                                                                                                                                                                                                                                                                                                                                                                                                                                                                                                                                                                                                                                                                                                                                                                                                                                                                                                                                                                                                                                                                                                                                                                                                                                                                             | 91001-150    | 6″ Boning Knife<br><b>Semi-Flexible</b> Blade<br>Ergonomic POM<br>Medium Handle       |
| Reserved Loss and Annual Annua | 92001-150    | 6" Boning Knife<br><b>Semi-Flexible</b> Blade<br>Ergonomic POM Handle                 |
| Cart P December 200                                                                                                                                                                                                                                                                                                                                                                                                                                                                                                                                                                                                                                                                                                                                                                                                                                                                                                                                                                                                                                                                                                                                                                                                                                                                                                                                                                                                                                                                                                                                                                                                                                                                                                                                                                                                                                                                                                                                                                                                                                                                                                            | 73386SF-150P | 6" Forged Boning Knife<br><b>Semi-Flexible</b> Blade<br>Full Tang, TPE Handle         |
|                                                                                                                                                                                                                                                                                                                                                                                                                                                                                                                                                                                                                                                                                                                                                                                                                                                                                                                                                                                                                                                                                                                                                                                                                                                                                                                                                                                                                                                                                                                                                                                                                                                                                                                                                                                                                                                                                                                                                                                                                                                                                                                                | 73385-160FP  | 6" Forged Filleting Knife<br><b>Flexible</b> Blade<br>Full Tang, TPE Handle           |
| Ported Control Landon to a particular de la control de la  | 385-180FP    | 7″ Forged Filleting Knife<br><b>Flexible</b> Blade<br>Full Tang, POM Handle           |