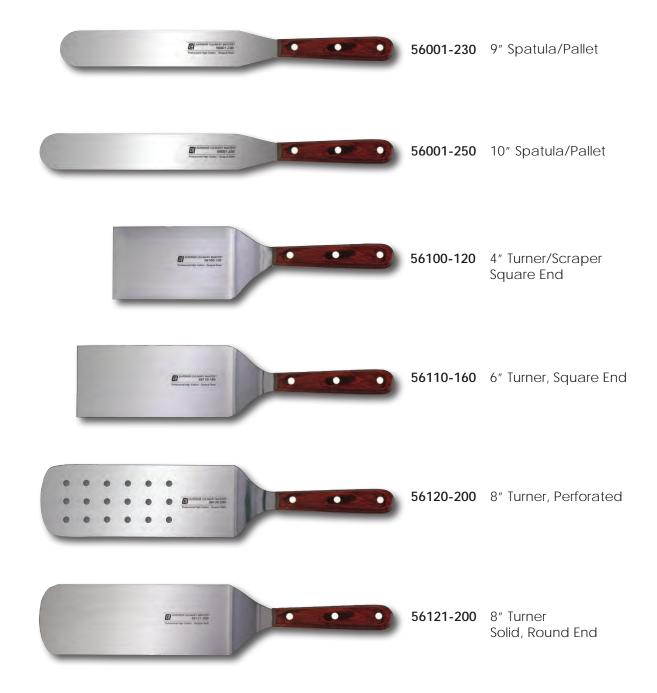

at and pressure, multiple layers of these treated hardwoods are fused into a solid, homogenous material that is as beautiful as it is functional

Special Compression rivets don't rust and are tightly secured.

The Ergonomic Design improves productivity and comfort and helps reduce physical fatigue.

CCI Superior Culinary Master ® Available at www.CCIKnives.com Connect with us: **(f) (y) (o) (iii)** 



# ERGONOMIC PLUS™ - WINEWOOD

Rich, elegant and truly beautiful to hold. The Winewood handle knife combines the natural beauty of African hardwoods with modern technology to create a handle that is as beautiful as it is strong and functional.



### **ERGONOMIC PLUS<sup>TM</sup>** - **WINEWOOD** Item # Product Details



### **ERGONOMIC PLUS<sup>TM</sup>** - WINEWOOD Item # Product Details



Version May 28, 2019 ① International Design Patent - Canada Cutlery Inc. Ergonomic Plus™ is a trademark of Canada Cutlery Inc.



### EURO CULINARY™ BLACK





#### 100% Made in Europe

Hand sharpening by skilled and dedicated craftsmen creates the perfect cutting edge angle. Keep the cutting edge sharp by steeling "little and often" with a sharpening steel.

X50CrMoV15 – the ideal combination of high carbon stainless steel, containing the alloys; Chromium, Molybdenum and Vanadium; when tempered and hardened to the ideal 57±°1 HRC is your assurance of a high quality blade, that needs very little maintenance to perform perfectly every time.

The Ergonomic Design improves productivity and comfort, and helps reduce physical fatigue.

Handle is made of a special NSF certified anti-slip mater