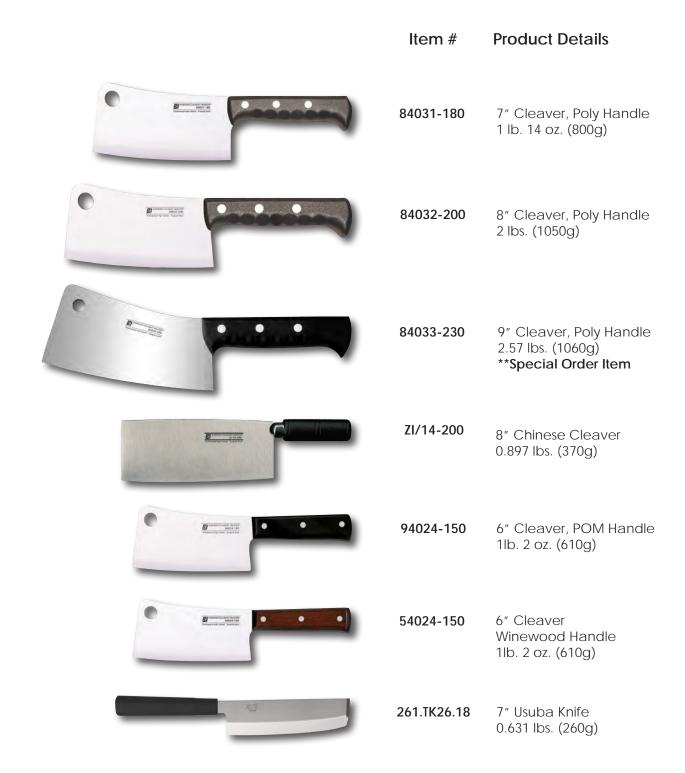

ives.com Connect with us:

#### BUTCHER KNIVES AND TOOLS Item # Product Details



Click HERE for our full selection of Butcher Knives & Tools!



# BUTCHER KNIVES AND TOOLS



100% Made in Europe

Hand sharpened by skilled and dedicated craftsmen.

X50CrMoV15 – is the ideal combination of high carbon surgical stainless steel, containing the alloys; Chromium, Molybdenum and Vanadium; tempered and hardened to the ideal  $57\pm1^{\circ}$  HRC is your assurance of a high quality blade, that needs very little maintenance to perform perfectly every time.

CCI Superior Culinary Master ® Available at www.CCIKnives.com Connect with us:



### BUTCHER KNIVES & TOOLS - CLEAVERS

Strong and sturdy chopping tools with the strength and weight demanded by professionals. Chop through bones and tendons.



Click HERE for our full selection of Butcher Knives & Tools!

Version May 28, 2019



## Cheese Knives & Tools



#### Parmesan Cheese Knife



The short, strong and stubby blade of the Parmesan Cheese Knife is specially designed to score larger blocks of cheese, open cheese wheels, and to cut chunks of hard cheeses.

#### Hard Cheese Knife



The Hard Cheese Knife has a wide blade and a squared tip. The blade is tall, thin and strong to cut through firm cheeses.

#### Two Handed Cheese Knife



Double handed cheese knives allow the user to have more control when cutting larger sizes of hard cheeses.

#### **Cheese Wire Cutter**



The Wire Cutter is ideal for cutting through soft cheeses, as it cleanly cuts without deforming the wedge. The wire cutter may also be used to cut uniform sli