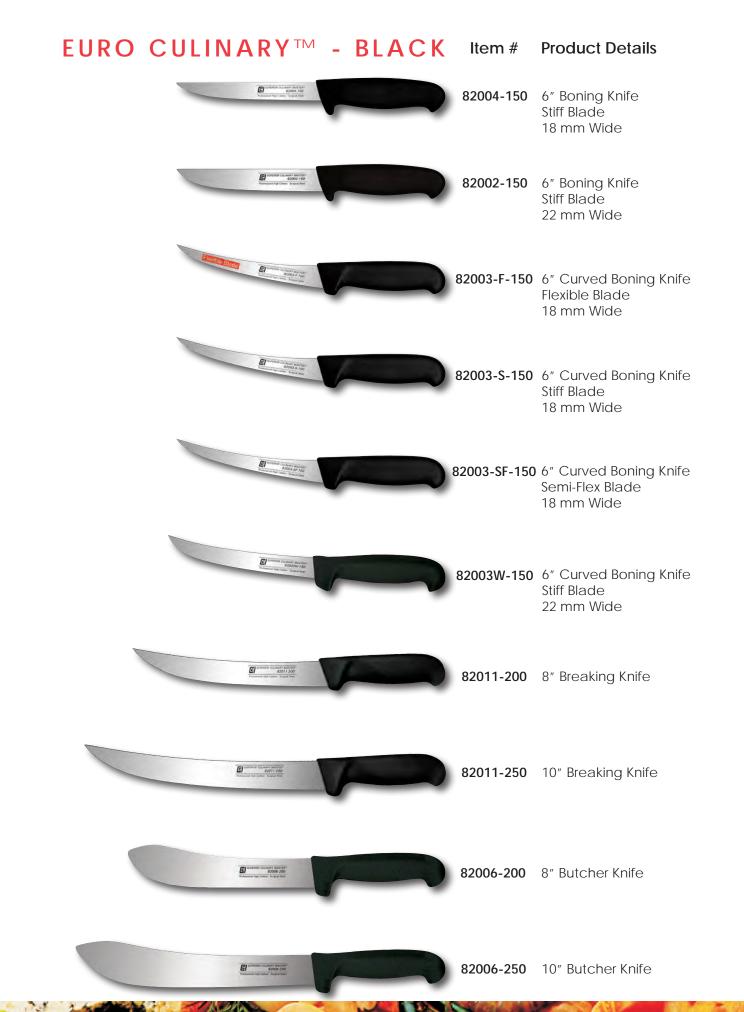

### EURO CULINARY™ BLACK

#### 100% Made in Europe

Hand sharpening by skilled and dedicated craftsmen creates the perfect cutting edge angle. Keep the cutting edge sharp by steeling "little and often" with a sharpening steel.

X50CrMoV15 – the ideal combination of high carbon stainless steel, containing the alloys; Chromium, Molybdenum and Vanadium; when tempered and hardened to the ideal 57±°1 HRC is your assurance of a high quality blade, that needs very little maintenance to perform perfectly every time.

The Ergonomic Design improves productivity and comfort, and helps reduce physical fatigue.

Handle is made of a special NSF certified anti-slip material. Benefits are strength and a safer, comfortable grip.

CCI Superior Culinary Master ® Available at www.CCIKnives.com Connect with us:

### EURO CULINARY™ - BLACK

The EURO Culinary<sup>™</sup> series is a line of European made, professional quality knives, turners, scrapers, spatulas and forks. Six different handle colors in addition to traditional black were created to encourage color-coded safe food handling practices in the professional kitchen.

### **EURO CULINARY**<sup>TM</sup> - **BLACK** Item # Product Details