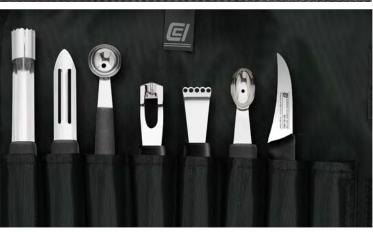

## BUTCHER KNIVES AND TOOLS BONING/FILLETING KNIVES

#### Stiff Blade

The stiff blade is strong and rigid. A stiff blade is more often used for raw beef and pork.

#### Semi-Flexible Blade

A semi-flexible blade is often chosen when the Chef wants to work with just one boning knife. This blade has the benefits of both a flexible and a stiff blade. Used for fish, poultry, beef and pork.

#### Flexible Blade

The flexible blade is ideal for filleting raw fish. The flexible blade makes it perfect for removing skin and bones from raw fish and poultry too.

#### **Curved Blade**

The Professional Butcher may prefer to use a flexible, semi-flexible or stiff curved, "Offset" boning knife in a workplace setting. The butcher will be working in a standing position and will want to create a downward cutting action on a hanging carcass.