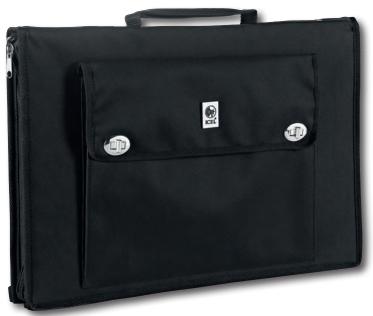

| #1901         | 9½″ Rubbermaid®<br>Spatula                                                                                    |























# Carrying, Storage & Sets



Knife/Pocket Rolls & Chef Cases: Pg. 74 - 77

Utensil Pouches: Pg. 78

Tool Boxes & Other: Pg. 78

Magnet Bars: Pg. 79

Knife Blade Guards: Pg. 80





Blocks, Garnishing & Other Sets: Pg. 81 - 86

CCI Superior Culinary Master ® Available at www.CCIKnives.com Connect with us:



2364-8PC.. 8 Pocket Garnishing Roll

2240-7PC.. 7 Pocket Knife Roll Strap Included



2290-10PC.. 10 Pocket Knife Roll Strap Included



900.BOLS.06 6 Piece Knife Roll



900.BOLS.15 15 Piece Knife Roll Strap Included



2293-CASE 3-Zipper Chef's Case Strap Included



2294-CASE 1-Zipper Chef's Case Strap Included





900.MALP.12 12 Piece Chef's Case Full Exterior Zipper





**BK-77702** Bar Kit Pouch 12"L x 3¼"H x

Bar Kit Pouch 12"L x 3¼"H x 5"W (584mm L x 83mm H x 127mm W)



38291 -POUCH Zippered Utensil Pouch 18"L x 3"H x 3½"W (457mm L x 76mm H x 89mm W)



#874 Padded Pouch for
-POUCH Stainless Steel Portion Scales #874-POUCH & #875-POUCH 93/4"L x 61/2"W (248mm L x 165mm W)



Tool-Box -#651 20" Lockable Tool Box with Tray 20"L x 11"H x 9"W (508mm L x 279mm H x 229mm W)



| CARRYING, STORAGE & SETS