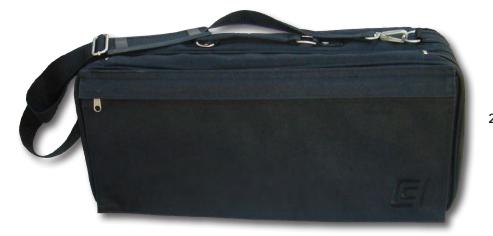

| #1901         | 9½″ Rubbermaid®<br>Spatula                                                                                    |























# Carrying, Storage & Sets



Knife/Pocket Rolls & Chef Cases: Pg. 74 - 77

Utensil Pouches: Pg. 78

Tool Boxes & Other: Pg. 78

Magnet Bars: Pg. 79

Knife Blade Guards: Pg. 80





Blocks, Garnishing & Other Sets: Pg. 81 - 86

CCI Superior Culinary Master ® Available at www.CCIKnives.com Connect with us:



2364-8PC.. 8 Pocket Garnishing Roll

2240-7PC.. 7 Pocket Knife Roll Strap Included



2290-10PC.. 10 Pocket Knife Roll Strap Included



900.BOLS.06 6 Piece Knife Roll



900.BOLS.15 15 Piece Knife Roll Strap Included



2293-CASE 3-Zipper Chef's Case Strap Included



2294-CASE 1-Zipper Chef's Case Strap Included





900.MALP.12 12 Piece Chef's Case Full Exterior Zipper





**BK-77702** Bar Kit Pouch 12"L x 3¼"H x

Bar Kit Pouch 12"L x 3¼"H x 5"W (584mm L x 83mm H x 127mm W)



38291 -POUCH Zippered Utensil Pouch 18"L x 3"H x 3½"W (457mm L x 76mm H x 89mm W)



#874 Padded Pouch for
-POUCH Stainless Steel Portion Scales #874-POUCH & #875-POUCH 93/4"L x 61/2"W (248mm L x 165mm W)



Tool-Box -#651 20" Lockable Tool Box with Tray 20"L x 11"H x 9"W (508mm L x 279mm H x 229mm W)



| CARRYING, STORAGE & SETS