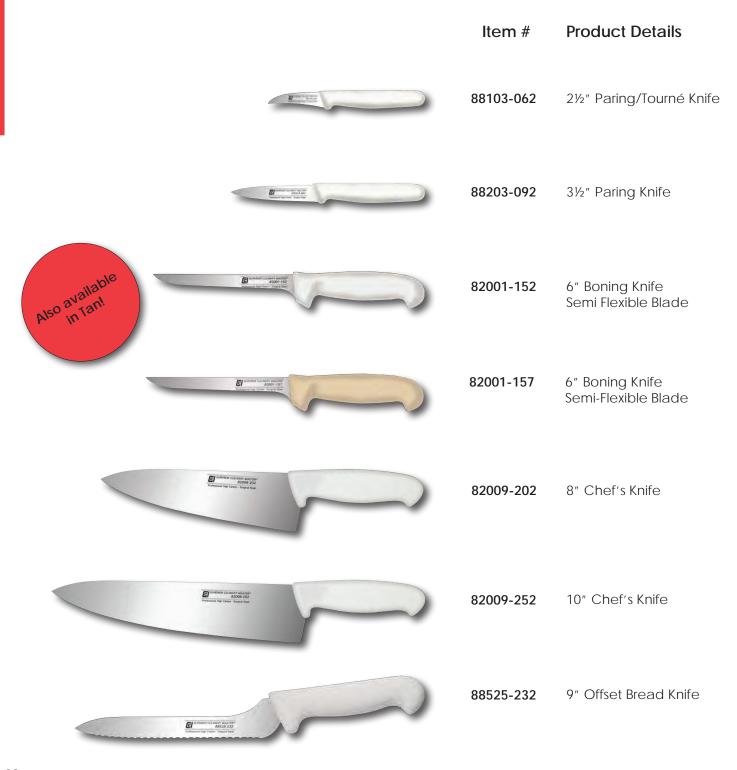

anadium; tempered and hardened to the ideal 57±°1 HRC is your assurance of a high quality blade, that needs very little maintenance to perform perfectly every time.

The handle has ergonomic properties that result in additional comfort and less fatique during use.

Handle is made of a special NSF certified anti-slip material. Benefits are strength and a safer, comfortable grip.

CCI Superior Culinary Master ® Available at www.CCIKnives.com Connect with us:



### EURO CULINARY<sup>™</sup> - DAIRY WHITE

The EURO Culinary<sup>™</sup> series is a line of European made, professional quality knives, turners, scrapers, spatulas and forks. Six different handle colors in addition to traditional black were created to encourage color-coded safe food handling practices in the professional kitchen.



| Item #    | Product Details                                                                                      |
|-----------|------------------------------------------------------------------------------------------------------|
| 82053-302 | 12″ Slicing Knife<br>Scalloped Blade                                                                 |
| 82044-302 | 12" Slicing Knife<br>Granton Finish                                                                  |
| 86001-142 | 5" Spatula/Pallet                                                                                    |
| 86001-182 | 7"Spatula/Pallet                                                                                     |
| 86001-232 | 9" Spatula/Pallet