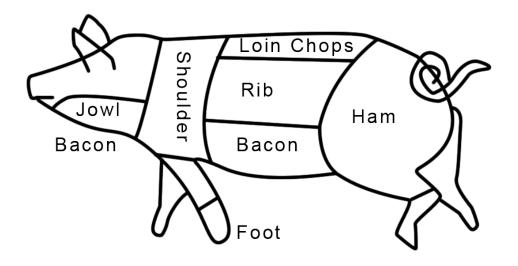

## BUTCHER KNIVES AND TOOLS BONING/FILLETING KNIVES

#### Stiff Blade

The stiff blade is strong and rigid. A stiff blade is more often used for raw beef and pork.

#### Semi-Flexible Blade

A semi-flexible blade is often chosen when the Chef wants to work with just one boning knife. This blade has the benefits of both a flexible and a stiff blade. Used for fish, poultry, beef and pork.

#### Flexible Blade

The flexible blade is ideal for filleting raw fish. The flexible blade makes it perfect for removing skin and bones from raw fish and poultry too.

#### **Curved Blade**

The Professional Butcher may prefer to use a flexible, semi-flexible or stiff curved, "Offset" boning knife in a workplace setting. The butcher will be working in a standing position and will want to create a downward cutting action on a hanging carcass.