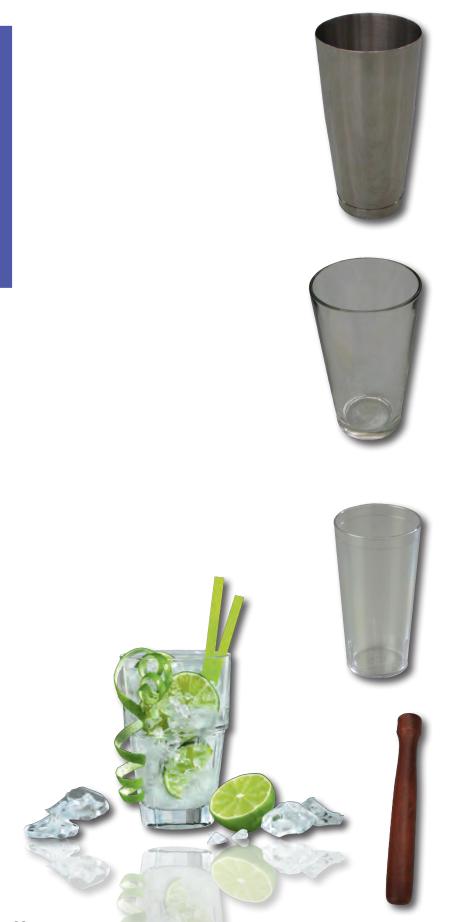

## BUTCHER KNIVES AND TOOLS BONING/FILLETING KNIVES

#### Stiff Blade

The stiff blade is strong and rigid. A stiff blade is more often used for raw beef and pork.

#### Semi-Flexible Blade

A semi-flexible blade is often chosen when the Chef wants to work with just one boning knife. This blade has the benefits of both a flexible and a stiff blade. Used for fish, poultry, beef and pork.

#### Flexible Blade

The flexible blade is ideal for filleting raw fish. The flexible blade makes it perfect for removing skin and bones from raw fish and poultry too.

#### **Curved Blade**

The Professional Butcher may prefer to use a flexible, semi-flexible or stiff curved, "Offset" boning knife in a workplace setting. The butcher will be working in a standing position and will want to create a downward cutting action on a hanging carcass.