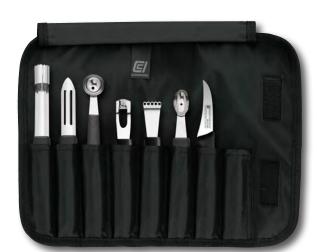

## BUTCHER KNIVES AND TOOLS BONING/FILLETING KNIVES

#### Stiff Blade

The stiff blade is strong and rigid. A stiff blade is more often used for raw beef and pork.

#### Semi-Flexible Blade

A semi-flexible blade is often chosen when the Chef wants to work with just one boning knife. This blade has the benefits of both a flexible and a stiff blade. Used for fish, poultry, beef and pork.

#### Flexible Blade

The flexible blade is ideal for filleting raw fish. The flexible blade makes it perfect for removing skin and bones from raw fish and poultry too.

#### **Curved Blade**

The Professional Butcher may prefer to use a flexible, semi-flexible or stiff curved, "Offset" boning knife in a workplace setting. The butcher will be working in a standing position and will want to create a downward cutting action on a hanging carcass.

All knives are crafted using state of the art manufacturing technology, high carbon content steel hardened to  $57\pm1^{\circ}$  HRC.

CCI Superior Culinary Master ®

Available at www.CClKnives.com

| BONING/FILLETING KNIVES                                                                                                                                                                                                                                                                                                                                                                                                                                                                                                                                                                                                                                                                                                                                                                                                                                                                                                                                                                                                                                                                                                                                                                                                                                                                                                                                                                                                                                                                                                                                                                                                                                                                                                                                                                                                                                                                                                                                                                                                                                                                                                        | Item #       | Product Details                                                                       |
|--------------------------------------------------------------------------------------------------------------------------------------------------------------------------------------------------------------------------------------------------------------------------------------------------------------------------------------------------------------------------------------------------------------------------------------------------------------------------------------------------------------------------------------------------------------------------------------------------------------------------------------------------------------------------------------------------------------------------------------------------------------------------------------------------------------------------------------------------------------------------------------------------------------------------------------------------------------------------------------------------------------------------------------------------------------------------------------------------------------------------------------------------------------------------------------------------------------------------------------------------------------------------------------------------------------------------------------------------------------------------------------------------------------------------------------------------------------------------------------------------------------------------------------------------------------------------------------------------------------------------------------------------------------------------------------------------------------------------------------------------------------------------------------------------------------------------------------------------------------------------------------------------------------------------------------------------------------------------------------------------------------------------------------------------------------------------------------------------------------------------------|--------------|---------------------------------------------------------------------------------------|
|                                                                                                                                                                                                                                                                                                                                                                                                                                                                                                                                                                                                                                                                                                                                                                                                                                                                                                                                                                                                                                                                                                                                                                                                                                                                                                                                                                                                                                                                                                                                                                                                                                                                                                                                                                                                                                                                                                                                                                                                                                                                                                                                | 82001-152    | 6″ Boning Knife<br><b>Semi-Flexible</b> Blade<br>Anti-Slip Handle                     |
| ADVISO                                                                                                                                                                                                                                                                                                                                                                                                                                                                                                                                                                                                                                                                                                                                                                                                                                                                                                                                                                                                                                                                                                                                                                                                                                                                                                                                                                                                                                                                                                                                                                                                                                                                                                                                                                                                                                                                                                                                                                                                                                                                                                                         | 82001-153    | 6″ Boning Knife<br><b>Semi-Flexible</b> Blade<br>Anti-Slip Handle                     |
| Bannar Sector Backet<br>Bannar (20 cm) backet                                                                                                                                                                                                                                                                                                                                                                                                                                                                                                                                                                                                                                                                                                                                                                                                                                                                                                                                                                                                                                                                                                                                                                                                                                                                                                                                                                                                                                                                                                                                                                                                                                                                                                                                                                                                                                                                                                                                                                                                                                                                                  | 82001-154    | 6″ Boning Knife<br><b>Semi-Flexible</b> Blade<br>Anti-Slip Handle                     |
| El annea de antige<br>2009 de la<br>Home de las lagrades                                                                                                                                                                                                                                                                                                                                                                                                                                                                                                                                                                                                                                                                                                                                                                                                                                                                                                                                                                                                                                                                                                                                                                                                                                                                                                                                                                                                                                                                                                                                                                                                                                                                                                                                                                                                                                                                                                                                                                                                                                                                       | 82001-156    | 6″ Boning Knife<br><b>Semi-Flexible</b> Blade<br>Anti-Slip Handle                     |
| Enclose to a constant and a constant | 82001-157    | 6″ Boning Knife<br><b>Semi-Flexible</b> Blade<br>Anti-Slip Handle                     |
|                                                                                                                                                                                                                                                                                                                                                                                                                                                                                                                                                                                                                                                                                                                                                                                                                                                                                                                                                                                                                                                                                                                                                                                                                                                                                                                                                                                                                                                                                                                                                                                                                                                                                                                                                                                                                                                                                                                                                                                                                                                                                                                                | 52001-150    | 6" Boning Knife, Narrow<br><b>Semi-Flexible</b> Blade<br>Ergonomic Winewood<br>Handle |
| Bogo Ab<br>Bosoviding form Hand Im                                                                                                                                                                                                                                                                                                                                                                                                                                                                                                                                                                                                                                                                                                                                                                                                                                                                                                                                                                                                                                                                                                                                                                                                                                                                                                                                                                                                                                                                                                                                                                                                                                                                                                                                                                                                                                                                                                                                                                                                                                                                                             | 91001-150    | 6″ Boning Knife<br><b>Semi-Flexible</b> Blade<br>Ergonomic POM<br>Medium Handle       |
| Reserved Loss and Annual Annua | 92001-150    | 6" Boning Knife<br><b>Semi-Flexible</b> Blade<br>Ergonomic POM Handle                 |
| Cart P December 200                                                                                                                                                                                                                                                                                                                                                                                                                                                                                                                                                                                                                                                                                                                                                                                                                                                                                                                                                                                                                                                                                                                                                                                                                                                                                                                                                                                                                                                                                                                                                                                                                                                                                                                                                                                                                                                                                                                                                                                                                                                                                                            | 73386SF-150P | 6" Forged Boning Knife<br><b>Semi-Flexible</b> Blade<br>Full Tang, TPE Handle         |
|                                                                                                                                                                                                                                                                                                                                                                                                                                                                                                                                                                                                                                                                                                                                                                                                                                                                                                                                                                                                                                                                                                                                                                                                                                                                                                                                                                                                                                                                                                                                                                                                                                                                                                                                                                                                                                                                                                                                                                                                                                                                                                                                | 73385-160FP  | 6" Forged Filleting Knife<br><b>Flexible</b> Blade<br>Full Tang, TPE Handle           |
| Ported Control Landon to a particular de la control de la  | 385-180FP    | 7″ Forged Filleting Knife<br><b>Flexible</b> Blade<br>Full Tang, POM Handle           |