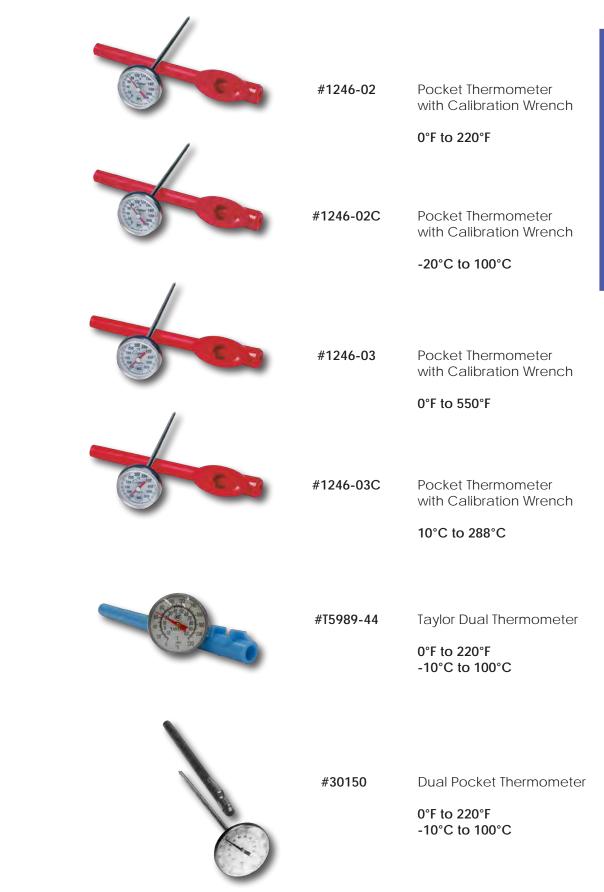

# Table of Contents

| Masterpiece Series <sup>™</sup>        |
|----------------------------------------|
| Masterpiece Europe Series™             |
| Ergonomic Plus™ POM                    |
| Ergonomic Plus™ Winewood               |
| Euro Culinary™ Black                   |
| Euro Culinary™ Dairy White             |
| Euro Culinary™ Yellow Bird             |
| Euro Culinary™ Red Raw                 |
| Euro Culinary <sup>™</sup> Fresh Green |
| Euro Culinary™ Blue Flame              |
| Tokyo Series                           |
| Butcher Knives and Tools               |
| Cheese Knives and Tools                |
| Sharpening Steels & Devices            |
| Garnishing & Decorating                |
| Spatulas & Turners                     |
| Carrying, Storage & Sets               |
| Specialty Chef Tools & Gadgets         |