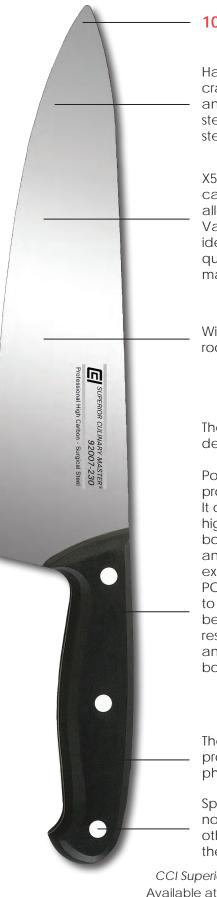

#### 100% Made in Europe

Hand sharpening by skilled and dedicated craftsmen creates the perfect cutting edge angle. Keep the cutting edge sharp by steeling "little and often" with a sharpening steel.

X50CrMoV15 – the ideal combination of high carbon stainless steel, containing the alloys; Chromium, Molybdenum and Vanadium; tempered and hardened to the ideal 57±°1 HRC is your assurance of a high quality blade, that needs very little maintenance to perform perfectly every time.

The Classic full bolster located where the blade and the handle meet, works as a protective guard for fingers and adds weight and balance to the knife.

Polyoxymethelene (POM), has unique properties that make it ideal for knife handles. It can withstand virtually all solvents and has a high melting point. This means that it can be boiled and fully sanitized to meet all health and safety requirements. Under extremely high heat and pressure, the raw POM material attaches to the blade tang creating a secure bond between the blade and the handle. As a result, there are no gaps between the handle and the blade resulting in a perfect hygienic bond.

Special stainless steel compression rivets do not rust. These rivets are secured to each other inside the handle; this also fully secures the two handle scales to the full tang.

A full tang runs the entire length of the handle and provides the weight and balance demanded by professionals.

Wider blade provides more knuckle clearance room and blade longevity.

The Full Tang handle provides the balance demanded by professionals.

Polyoxymethelene (POM), has unique properties that make it ideal for knife handles. It can withstand virtually all solvents and has a high melting point. This means that it can be boiled and fully sanitized to meet all health and safety requirements. Under extremely high heat and pressure, the raw POM material and handle rivets are attached to the blade tang to create a secure bond between the blade and the handle. As a result, there are no gaps between the handle and the blade resulting in a perfect hygienic bond.

The Ergonomic Design improves productivity and comfort, and helps reduce physical fatigue.

Special stainless steel compression rivets do not rust. These rivets are secured to each other inside the handle; this also fully secures the two handle scales to the full tang.