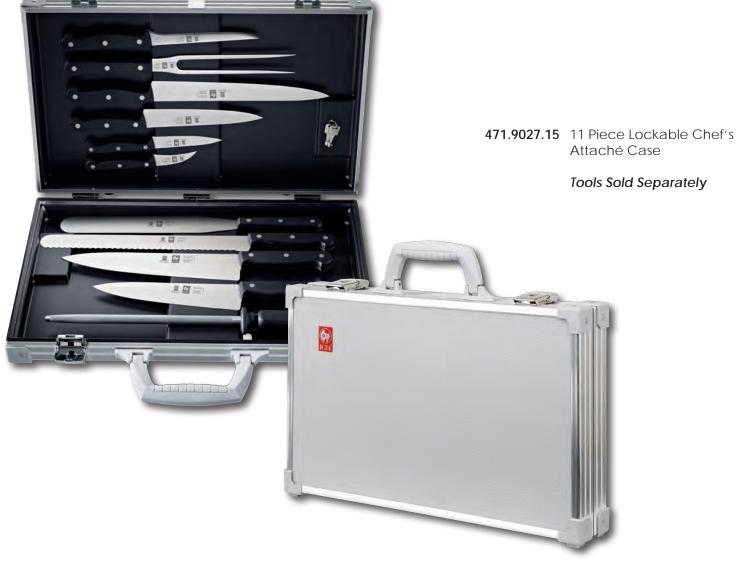

| #1901         | 9½″ Rubbermaid®<br>Spatula                                                                                    |























# Carrying, Storage & Sets



Knife/Pocket Rolls & Chef Cases: Pg. 74 - 77

Utensil Pouches: Pg. 78

Tool Boxes & Other: Pg. 78

Magnet Bars: Pg. 79

Knife Blade Guards: Pg. 80





Blocks, Garnishing & Other Sets: Pg. 81 - 86

CCI Superior Culinary Master ® Available at www.CCIKnives.com Connect with us:



2364-8PC.. 8 Pocket Garnishing Roll

2240-7PC.. 7 Pocket Knife Roll Strap Included



2290-10PC.. 10 Pocket Knife Roll Strap Included



900.BOLS.06 6 Piece Knife Roll



900.BOLS.15 15 Piece Knife Roll Strap Included



2293-CASE 3-Zipper Chef's Case Strap Included



2294-CASE 1-Zipper Chef's Case Strap Included





900.MALP.12 12 Piece Chef's Case Full Exterior Zipper





**BK-77702** Bar Kit Pouch 12"L x 3¼"H x

Bar Kit Pouch 12"L x 3¼"H x 5"W (584mm L x 83mm H x 127mm W)



38291 -POUCH Zippered Utensil Pouch 18"L x 3"H x 3½"W (457mm L x 76mm H x 89mm W)



#874 Padded Pouch for
-POUCH Stainless Steel Portion Scales #874-POUCH & #875-POUCH 93/4"L x 61/2"W (248mm L x 165mm W)



Tool-Box -#651 20" Lockable Tool Box with Tray 20"L x 11"H x 9"W (508mm L x 279mm H x 229mm W)



| CARRYING, STORAGE & SETS