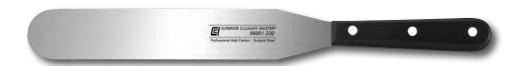

| Item #    | Product Details                                                                                      |
|-----------|------------------------------------------------------------------------------------------------------|
| 82053-302 | 12″ Slicing Knife<br>Scalloped Blade                                                                 |
| 82044-302 | 12" Slicing Knife<br>Granton Finish                                                                  |
| 86001-142 | 5" Spatula/Pallet                                                                                    |
| 86001-182 | 7"Spatula/Pallet                                                                                     |
| 86001-232 | 9" Spatula/Pallet                                                                                    |
| 86001-252 | 10¼ " Spatula/Pallet                                                                                 |
| 86006-112 | 4" Offset Spatula                                                                                    |
| 86006-152 | 6" Offset Spatula                                                                                    |
| 86006-202 | 8" Offset Spatula                                                                                    |
|           | 82053-302<br>82044-302<br>86001-142<br>86001-182<br>86001-232<br>86001-252<br>86006-112<br>86006-112 |