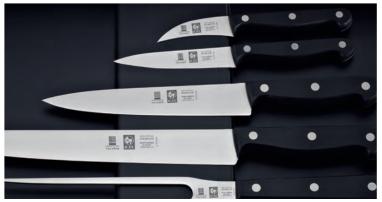

### MASTERPIECE SERIES™

П

Solingen - Germany 387-200P

### MASTERPIECE SERIES™

One piece hot drop forged knives have blades, bolsters and tangs crafted from one continuous piece of high carbon stainless steel. State of the art processes are used to heat, shape, cool and temper the steel to create a forged knife guaranteed for life.