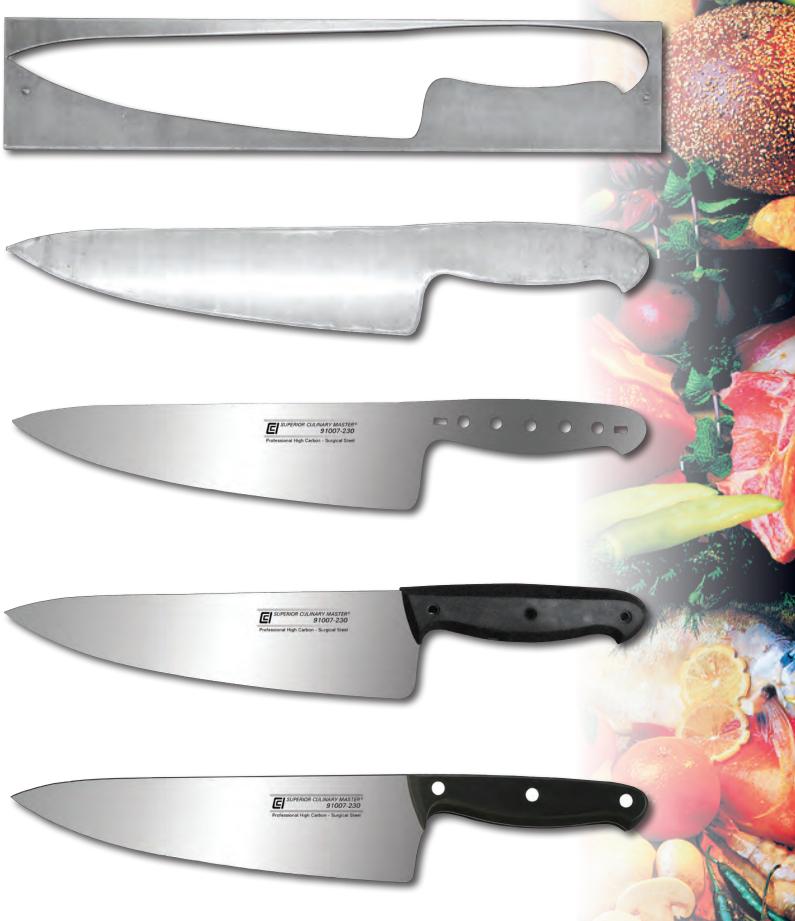

# **One Piece Hot Drop Forging**

Click HERE to view a video of the Hot Drop Forging Process!

### MASTERPIECE SERIES™

One piece hot drop forged knives have blades, bolsters and tangs crafted from one continuous piece of high carbon stainless steel. State of the art processes are used to heat, shape, cool and temper the steel to create a forged knife guaranteed for life.

# MASTERPIECE EUROPE SERIES™

These knife blades are manufactured using the traditional one piece hot drop forging process. This traditional forging process results in a consistently high density grain structure in the blade, bolster and tang to provide the highest reliability under dynamic strain. When only the best will do!