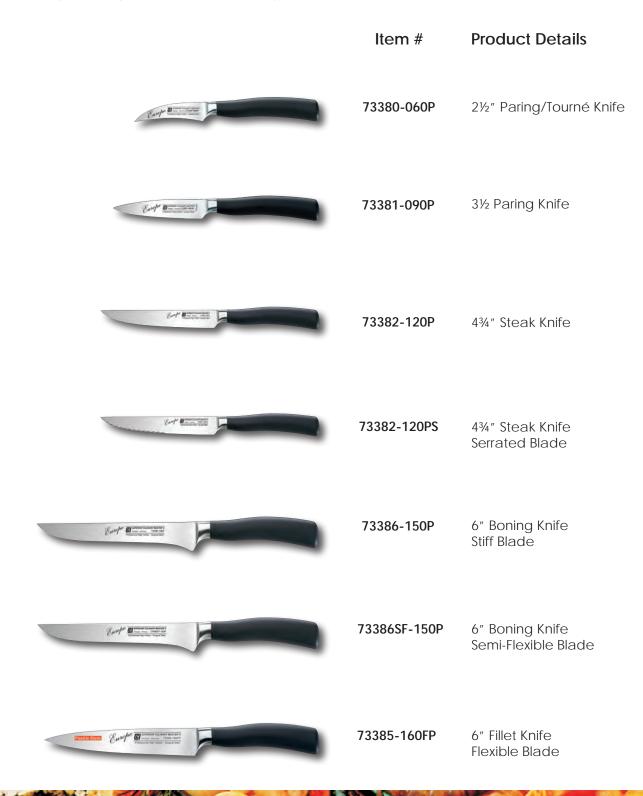

## BUTCHER KNIVES AND TOOLS BONING/FILLETING KNIVES

#### Stiff Blade

The stiff blade is strong and rigid. A stiff blade is more often used for raw beef and pork.

#### Semi-Flexible Blade

A semi-flexible blade is often chosen when the Chef wants to work with just one boning knife. This blade has the benefits of both a flexible and a stiff blade. Used for fish, poultry, beef and pork.

#### Flexible Blade

The flexible blade is ideal for filleting raw fish. The flexible blade makes it perfect for removing skin and bones from raw fish and poultry too.

#### **Curved Blade**

The Professional Butcher may prefer to use a flexible, semi-flexible or stiff curved, "Offset" boning knife in a workplace setting. The butcher will be working in a standing position and will want to create a downward cutting action on a hanging carcass.

All knives are crafted using state of the art manufacturing technology, high carbon content steel hardened to  $57\pm1^{\circ}$  HRC.

CCI Superior Culinary Master ®

Available at www.CClKnives.com

| BONING/FILLETING KNIVES                                                                                                                                                                                                                                                                                                                                                                                                                                                                                                                                                                                                                                                                                                                                                                                                                                                                                                                                                                                                                                                                                                                                                                                                                                                                                                                                                                                                                                                                                                                                                                                                                                                                                                                                                                                                                                                                                                                                                                                                                                                                                                        | Item #       | Product Details                                                                       |
|--------------------------------------------------------------------------------------------------------------------------------------------------------------------------------------------------------------------------------------------------------------------------------------------------------------------------------------------------------------------------------------------------------------------------------------------------------------------------------------------------------------------------------------------------------------------------------------------------------------------------------------------------------------------------------------------------------------------------------------------------------------------------------------------------------------------------------------------------------------------------------------------------------------------------------------------------------------------------------------------------------------------------------------------------------------------------------------------------------------------------------------------------------------------------------------------------------------------------------------------------------------------------------------------------------------------------------------------------------------------------------------------------------------------------------------------------------------------------------------------------------------------------------------------------------------------------------------------------------------------------------------------------------------------------------------------------------------------------------------------------------------------------------------------------------------------------------------------------------------------------------------------------------------------------------------------------------------------------------------------------------------------------------------------------------------------------------------------------------------------------------|--------------|---------------------------------------------------------------------------------------|
|                                                                                                                                                                                                                                                                                                                                                                                                                                                                                                                                                                                                                                                                                                                                                                                                                                                                                                                                                                                                                                                                                                                                                                                                                                                                                                                                                                                                                                                                                                                                                                                                                                                                                                                                                                                                                                                                                                                                                                                                                                                                                                                                | 82001-152    | 6″ Boning Knife<br><b>Semi-Flexible</b> Blade<br>Anti-Slip Handle                     |
| ADVISO                                                                                                                                                                                                                                                                                                                                                                                                                                                                                                                                                                                                                                                                                                                                                                                                                                                                                                                                                                                                                                                                                                                                                                                                                                                                                                                                                                                                                                                                                                                                                                                                                                                                                                                                                                                                                                                                                                                                                                                                                                                                                                                         | 82001-153    | 6″ Boning Knife<br><b>Semi-Flexible</b> Blade<br>Anti-Slip Handle                     |
| Bannar Sector Backet<br>Bannar (20 cm) backet                                                                                                                                                                                                                                                                                                                                                                                                                                                                                                                                                                                                                                                                                                                                                                                                                                                                                                                                                                                                                                                                                                                                                                                                                                                                                                                                                                                                                                                                                                                                                                                                                                                                                                                                                                                                                                                                                                                                                                                                                                                                                  | 82001-154    | 6″ Boning Knife<br><b>Semi-Flexible</b> Blade<br>Anti-Slip Handle                     |
| El annea de antige<br>2009 de la<br>Home de las lagrades                                                                                                                                                                                                                                                                                                                                                                                                                                                                                                                                                                                                                                                                                                                                                                                                                                                                                                                                                                                                                                                                                                                                                                                                                                                                                                                                                                                                                                                                                                                                                                                                                                                                                                                                                                                                                                                                                                                                                                                                                                                                       | 82001-156    | 6″ Boning Knife<br><b>Semi-Flexible</b> Blade<br>Anti-Slip Handle                     |
| Enclose to a constant and a constant | 82001-157    | 6″ Boning Knife<br><b>Semi-Flexible</b> Blade<br>Anti-Slip Handle                     |
|                                                                                                                                                                                                                                                                                                                                                                                                                                                                                                                                                                                                                                                                                                                                                                                                                                                                                                                                                                                                                                                                                                                                                                                                                                                                                                                                                                                                                                                                                                                                                                                                                                                                                                                                                                                                                                                                                                                                                                                                                                                                                                                                | 52001-150    | 6" Boning Knife, Narrow<br><b>Semi-Flexible</b> Blade<br>Ergonomic Winewood<br>Handle |
| Bogo Ab<br>Bosoviding form Hand Im                                                                                                                                                                                                                                                                                                                                                                                                                                                                                                                                                                                                                                                                                                                                                                                                                                                                                                                                                                                                                                                                                                                                                                                                                                                                                                                                                                                                                                                                                                                                                                                                                                                                                                                                                                                                                                                                                                                                                                                                                                                                                             | 91001-150    | 6″ Boning Knife<br><b>Semi-Flexible</b> Blade<br>Ergonomic POM<br>Medium Handle       |
| Reserved Loss and Annual Annua | 92001-150    | 6" Boning Knife<br><b>Semi-Flexible</b> Blade<br>Ergonomic POM Handle                 |
| Cart P December 200                                                                                                                                                                                                                                                                                                                                                                                                                                                                                                                                                                                                                                                                                                                                                                                                                                                                                                                                                                                                                                                                                                                                                                                                                                                                                                                                                                                                                                                                                                                                                                                                                                                                                                                                                                                                                                                                                                                                                                                                                                                                                                            | 73386SF-150P | 6" Forged Boning Knife<br><b>Semi-Flexible</b> Blade<br>Full Tang, TPE Handle         |
|                                                                                                                                                                                                                                                                                                                                                                                                                                                                                                                                                                                                                                                                                                                                                                                                                                                                                                                                                                                                                                                                                                                                                                                                                                                                                                                                                                                                                                                                                                                                                                                                                                                                                                                                                                                                                                                                                                                                                                                                                                                                                                                                | 73385-160FP  | 6" Forged Filleting Knife<br><b>Flexible</b> Blade<br>Full Tang, TPE Handle           |
| Ported Control Landon to a particular de la control de la  | 385-180FP    | 7″ Forged Filleting Knife<br><b>Flexible</b> Blade<br>Full Tang, POM Handle           |