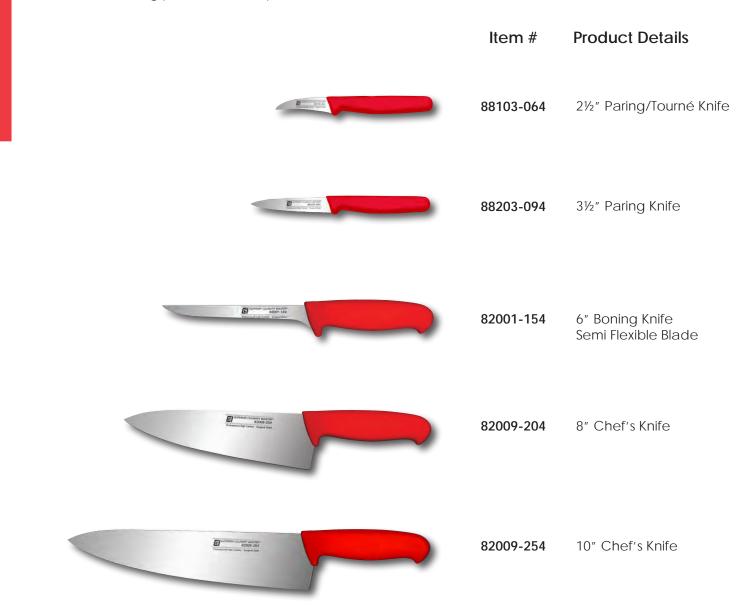

## EURO CULINARY<sup>™</sup> - RED RAW

The EURO Culinary<sup>™</sup> series is a line of European made, professional quality knives, turners, scrapers, spatulas and forks. Six different handle colors in addition to traditional black were created to encourage color-coded safe food handling practices in the professional kitchen.