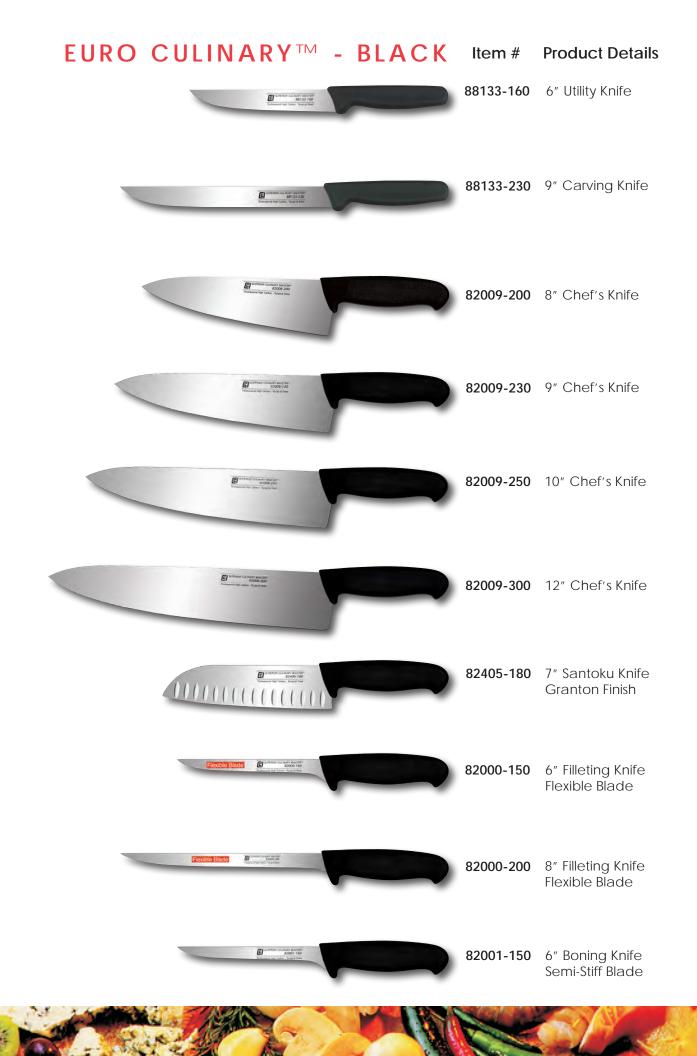

### EURO CULINARY™ - BLACK

The EURO Culinary<sup>™</sup> series is a line of European made, professional quality knives, turners, scrapers, spatulas and forks. Six different handle colors in addition to traditional black were created to encourage color-coded safe food handling practices in the professional kitchen.

### **EURO CULINARY**<sup>TM</sup> - **BLACK** Item # Product Details