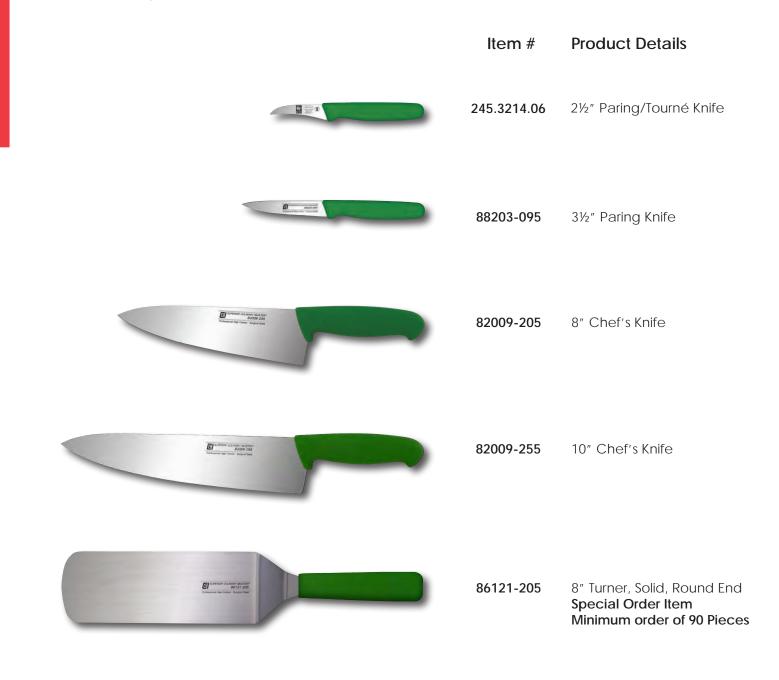

| Item #    | Product Details                                                                                      |
|-----------|------------------------------------------------------------------------------------------------------|
| 82053-302 | 12″ Slicing Knife<br>Scalloped Blade                                                                 |
| 82044-302 | 12" Slicing Knife<br>Granton Finish                                                                  |
| 86001-142 | 5" Spatula/Pallet                                                                                    |
| 86001-182 | 7"Spatula/Pallet                                                                                     |
| 86001-232 | 9" Spatula/Pallet                                                                                    |
| 86001-252 | 10¼ " Spatula/Pallet                                                                                 |
| 86006-112 | 4" Offset Spatula                                                                                    |
| 86006-152 | 6" Offset Spatula                                                                                    |
| 86006-202 | 8" Offset Spatula                                                                                    |
|           | 82053-302<br>82044-302<br>86001-142<br>86001-182<br>86001-232<br>86001-252<br>86006-112<br>86006-112 |

# EURO CULINARY<sup>TM</sup> - DAIRY WHITE Item # Product Details