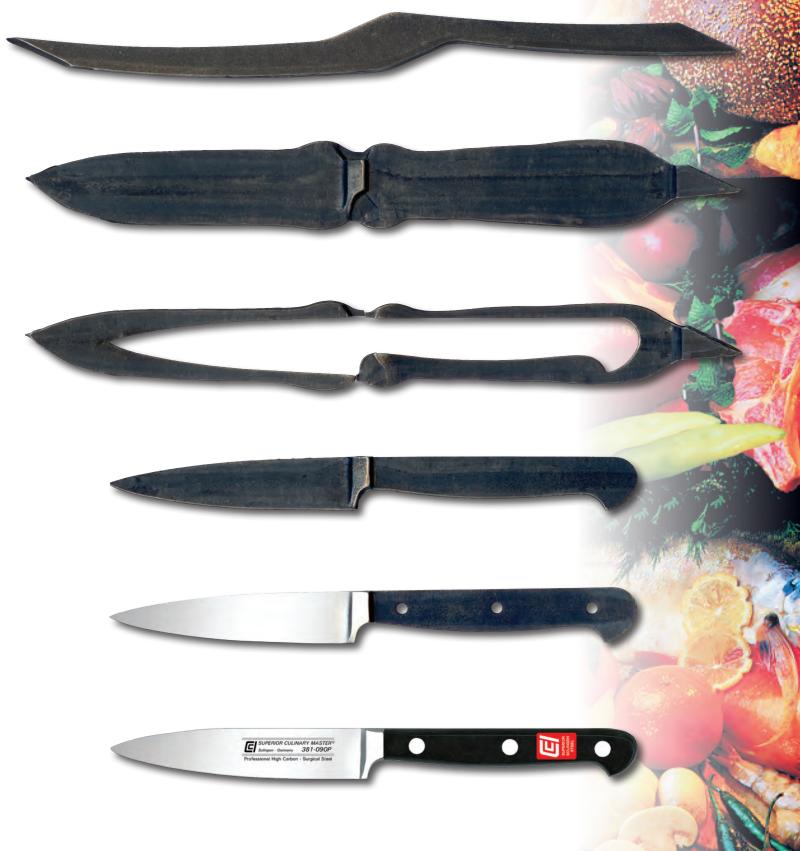

### MASTERPIECE SERIES™

П

Solingen - Germany 387-200P

#### 100% Made in Europe

Hand sharpening by skilled and dedicated craftsmen creates the perfect cutting edge angle. Keep the cutting edge sharp by steeling "little and often" with a sharpening steel.

X50CrMoV15 – the ideal combination of high carbon stainless steel, containing the alloys; Chromium, Molybdenum and Vanadium; tempered and hardened to the ideal 57±°1 HRC is your assurance of a high quality blade, that needs very little maintenance to perform perfectly every time.

The Classic full bolster located where the blade and the handle meet, works as a protective guard for fingers and adds weight and balance to the knife.

Polyoxymethelene (POM), has unique properties that make it ideal for knife handles. It can withstand virtually all solvents and has a high melting point. This means that it can be boiled and fully sanitized to meet all health and safety requirements. Under extremely high heat and pressure, the raw POM material attaches to the blade tang creating a secure bond between the blade and the handle. As a result, there are no gaps between the handle and the blade resulting in a perfect hygienic bond.

Special stainless steel compression rivets do not rust. These rivets are secured to each other inside the handle; this also fully secures the two handle scales to the full tang.

A full tang runs the entire length of the handle and provides the weight and balance demanded by professionals.

### MASTERPIECE SERIES™

One piece hot drop forged knives have blades, bolsters and tangs crafted from one continuous piece of high carbon stainless steel. State of the art processes are used to heat, shape, cool and temper the steel to create a forged knife guaranteed for life.

### MASTERPIECE SERIES<sup>TM</sup> Item # Product Details