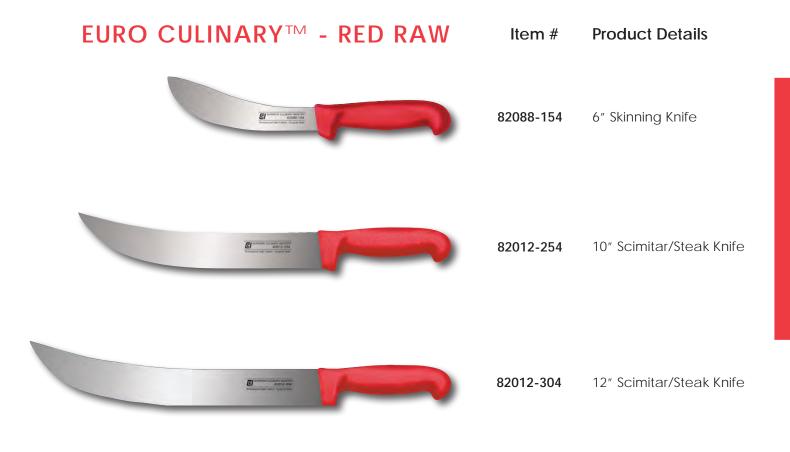

### EURO CULINARY™ RED RAW

Ū

SUPERIOR CULI

82009-254

#### 100% Made in Europe

Hand sharpening by skilled and dedicated craftsmen creates the perfect cutting edge angle. Keep the cutting edge sharp by steeling "little and often" with a sharpening steel.

X50CrMoV15 – the ideal combination of high carbon stainless steel, containing the alloys; Chromium, Molybdenum and Vanadium; tempered and hardened to the ideal 57±°1 HRC is your assurance of a high quality blade, that needs very little maintenance to perform perfectly every time.

The Ergonomic Design enhances productivity and comfort, helping to reduce physical fatigue.

Handle is made of a special NSF certified anti-slip material. Benefits are strength and a safer, comfortable grip.

CCI Superior Culinary Master ® Available at www.CCIKnives.com Connect with us:

## EURO CULINARY<sup>™</sup> - RED RAW

The EURO Culinary<sup>™</sup> series is a line of European made, professional quality knives, turners, scrapers, spatulas and forks. Six different handle colors in addition to traditional black were created to encourage color-coded safe food handling practices in the professional kitchen.