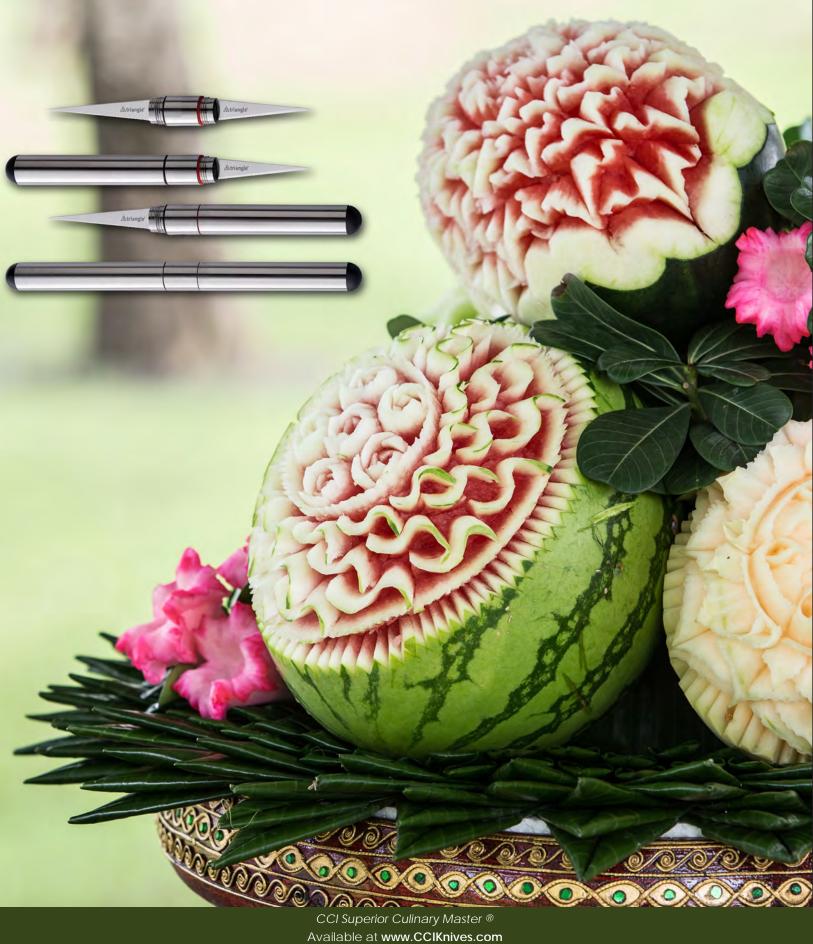

--------------------------------|
|                            | P-253-260   | 10" Professional Steel<br>#3 Cut<br>Poly Handle           |
|                            | P-253-310   | 12" Professional Steel<br>#3 Cut<br>Poly Handle           |
|                            | P-253-360   | 14" Professional Steel<br>#3 Cut<br>Poly Handle           |
|                            | 76846       | Sharpening Stone<br>Made of Silicon Carbide               |
|                            | 900.F432.18 | Combination Water Stone<br>with stand<br>200 & 1000 Grit  |
|                            | 900.F433.18 | Combination Water Stone<br>with stand<br>1000 & 3000 Grit |
|                            |             |                                                           |

## Garnishing & Decorating





Connect with us: **f y O** 

### **GARNISHING & DECORATING**

Each Tool has been designed to help create the intricate work

done by Professional Carvers and Chefs. Made to withstand

the precise demands of the professional

carver, all garnishing and decorating tools are

supplied from Germany, except where

noted.



| <b>GARNISHING &amp; DECORATING</b> | Item #    | Product Details                                                                          |
|------------------------------------|-----------|------------------------------------------------------------------------------------------|
|                                    | #5052-000 | Swivel Peeler<br>Stainless Steel                                                         |
|                                    | 8052-000  |