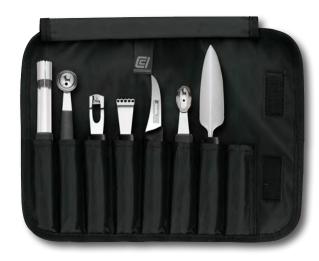

## BUTCHER KNIVES AND TOOLS BONING/FILLETING KNIVES

#### Stiff Blade

The stiff blade is strong and rigid. A stiff blade is more often used for raw beef and pork.

#### Semi-Flexible Blade

A semi-flexible blade is often chosen when the Chef wants to work with just one boning knife. This blade has the benefits of both a flexible and a stiff blade. Used for fish, poultry, beef and pork.

#### Flexible Blade

The flexible blade is ideal for filleting raw fish. The flexible blade makes it perfect for removing skin and bones from raw fish and poultry too.

#### **Curved Blade**

The Professional Butcher may prefer to use a flexible, semi-flexible or stiff curved, "Offset" boning knife in a workplace setting. The butcher will be working in a standing position and will want to create a downward cutting action on a hanging carcass.

All knives are crafted using state of the art manufacturing technology, high carbon content steel hardened to  $57\pm1^{\circ}$  HRC.

CCI Superior Culinary Master ®

Available at www.CClKnives.com

| BONING/FILLETING KNIVES                                                                                                                                                                                                                                                                                                                                                                                                                                                                                                                                                                                                                                                                                                                                                                                                                                                                                                                                                                                                                                                                                                                                                                                                                                                                                                                                                                                                                                                                                                                                                                                                                                                                                                                                                                                                                                                                                                                                                                                                                                                                                                        | Item #       | Product Details                                                                       |
|--------------------------------------------------------------------------------------------------------------------------------------------------------------------------------------------------------------------------------------------------------------------------------------------------------------------------------------------------------------------------------------------------------------------------------------------------------------------------------------------------------------------------------------------------------------------------------------------------------------------------------------------------------------------------------------------------------------------------------------------------------------------------------------------------------------------------------------------------------------------------------------------------------------------------------------------------------------------------------------------------------------------------------------------------------------------------------------------------------------------------------------------------------------------------------------------------------------------------------------------------------------------------------------------------------------------------------------------------------------------------------------------------------------------------------------------------------------------------------------------------------------------------------------------------------------------------------------------------------------------------------------------------------------------------------------------------------------------------------------------------------------------------------------------------------------------------------------------------------------------------------------------------------------------------------------------------------------------------------------------------------------------------------------------------------------------------------------------------------------------------------|--------------|---------------------------------------------------------------------------------------|
|                                                                                                                                                                                                                                                                                                                                                                                                                                                                                                                                                                                                                                                                                                                                                                                                                                                                                                                                                                                                                                                                                                                                                                                                                                                                                                                                                                                                                                                                                                                                                                                                                                                                                                                                                                                                                                                                                                                                                                                                                                                                                                                                | 82001-152    | 6″ Boning Knife<br><b>Semi-Flexible</b> Blade<br>Anti-Slip Handle                     |
| ADVISO                                                                                                                                                                                                                                                                                                                                                                                                                                                                                                                                                                                                                                                                                                                                                                                                                                                                                                                                                                                                                                                                                                                                                                                                                                                                                                                                                                                                                                                                                                                                                                                                                                                                                                                                                                                                                                                                                                                                                                                                                                                                                                                         | 82001-153    | 6″ Boning Knife<br><b>Semi-Flexible</b> Blade<br>Anti-Slip Handle                     |
| Bannar Sector Backet<br>Bannar (20 cm) backet                                                                                                                                                                                                                                                                                                                                                                                                                                                                                                                                                                                                                                                                                                                                                                                                                                                                                                                                                                                                                                                                                                                                                                                                                                                                                                                                                                                                                                                                                                                                                                                                                                                                                                                                                                                                                                                                                                                                                                                                                                                                                  | 82001-154    | 6″ Boning Knife<br><b>Semi-Flexible</b> Blade<br>Anti-Slip Handle                     |
| El annea de antige<br>2009 de la<br>Home de las lagrades                                                                                                                                                                                                                                                                                                                                                                                                                                                                                                                                                                                                                                                                                                                                                                                                                                                                                                                                                                                                                                                                                                                                                                                                                                                                                                                                                                                                                                                                                                                                                                                                                                                                                                                                                                                                                                                                                                                                                                                                                                                                       | 82001-156    | 6″ Boning Knife<br><b>Semi-Flexible</b> Blade<br>Anti-Slip Handle                     |
| Enclose to a constant and a constant | 82001-157    | 6″ Boning Knife<br><b>Semi-Flexible</b> Blade<br>Anti-Slip Handle                     |
|                                                                                                                                                                                                                                                                                                                                                                                                                                                                                                                                                                                                                                                                                                                                                                                                                                                                                                                                                                                                                                                                                                                                                                                                                                                                                                                                                                                                                                                                                                                                                                                                                                                                                                                                                                                                                                                                                                                                                                                                                                                                                                                                | 52001-150    | 6" Boning Knife, Narrow<br><b>Semi-Flexible</b> Blade<br>Ergonomic Winewood<br>Handle |
| Bogo Ab<br>Bosoviding form Hand Im                                                                                                                                                                                                                                                                                                                                                                                                                                                                                                                                                                                                                                                                                                                                                                                                                                                                                                                                                                                                                                                                                                                                                                                                                                                                                                                                                                                                                                                                                                                                                                                                                                                                                                                                                                                                                                                                                                                                                                                                                                                                                             | 91001-150    | 6″ Boning Knife<br><b>Semi-Flexible</b> Blade<br>Ergonomic POM<br>Medium Handle       |
| Reserved Loss and Annual Annua | 92001-150    | 6" Boning Knife<br><b>Semi-Flexible</b> Blade<br>Ergonomic POM Handle                 |
| Cart P December 200                                                                                                                                                                                                                                                                                                                                                                                                                                                                                                                                                                                                                                                                                                                                                                                                                                                                                                                                                                                                                                                                                                                                                                                                                                                                                                                                                                                                                                                                                                                                                                                                                                                                                                                                                                                                                                                                                                                                                                                                                                                                                                            | 73386SF-150P | 6" Forged Boning Knife<br><b>Semi-Flexible</b> Blade<br>Full Tang, TPE Handle         |
|                                                                                                                                                                                                                                                                                                                                                                                                                                                                                                                                                                                                                                                                                                                                                                                                                                                                                                                                                                                                                                                                                                                                                                                                                                                                                                                                                                                                                                                                                                                                                                                                                                                                                                                                                                                                                                                                                                                                                                                                                                                                                                                                | 73385-160FP  | 6" Forged Filleting Knife<br><b>Flexible</b> Blade<br>Full Tang, TPE Handle           |
| Ported Control Landon to a particular de la control de la  | 385-180FP    | 7″ Forged Filleting Knife<br><b>Flexible</b> Blade<br>Full Tang, POM Handle           |