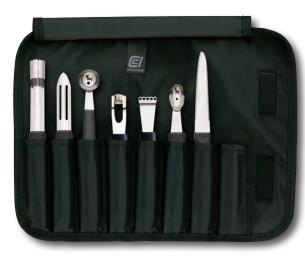

#### **Breaking Knife**

The strong, rigid curved blade is used to "break" through skin, light cartilage, and small bones.