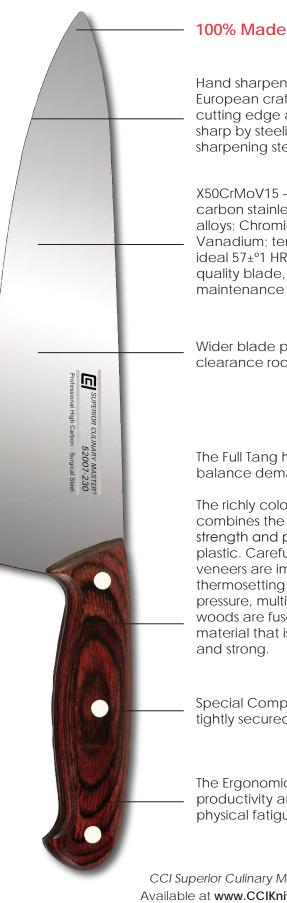

#### 100% Made in Europe

Hand sharpening by skilled and dedicated craftsmen creates the perfect cutting edge angle. Keep the cutting edge sharp by steeling "little and often" with a sharpening steel.

X50CrMoV15 – the ideal combination of high carbon stainless steel, containing the alloys; Chromium, Molybdenum and Vanadium; tempered and hardened to the ideal 57±°1 HRC is your assurance of a high quality blade, that needs very little maintenance to perform perfectly every time.

The Classic full bolster located where the blade and the handle meet, works as a protective guard for fingers and adds weight and balance to the knife.

Polyoxymethelene (POM), has unique properties that make it ideal for knife handles. It can withstand virtually all solvents and has a high melting point. This means that it can be boiled and fully sanitized to meet all health and safety requirements. Under extremely high heat and pressure, the raw POM material attaches to the blade tang creating a secure bond between the blade and the handle. As a result, there are no gaps between the handle and the blade resulting in a perfect hygienic bond.

Special stainless steel compression rivets do not rust. These rivets are secured to each other inside the handle; this also fully secures the two handle scales to the full tang.

A full tang runs the entire length of the handle and provides the weight and balance demanded by professionals.

Wider blade provides more knuckle clearance room and blade longevity.

The Full Tang handle provides the balance demanded by professionals.

Polyoxymethelene (POM), has unique properties that make it ideal for knife handles. It can withstand virtually all solvents and has a high melting point. This means that it can be boiled and fully sanitized to meet all health and safety requirements. Under extremely high heat and pressure, the raw POM material and handle rivets are attached to the blade tang to create a secure bond between the blade and the handle. As a result, there are no gaps between the handle and the blade resulting in a perfect hygienic bond.

The Ergonomic Design improves productivity and comfort, and helps reduce physical fatigue.

Special stainless steel compression rivets do not rust. These rivets are secured to each other inside the handle; this also fully secures the two handle scales to the full tang.

Wider blade provides more knuckle clearance room and blade longevity.

The Full Tang handle provides the perfect balance demanded by professionals.

The richly colored Winewood handle combines the beauty of hardwoods and the strength and performance benefits of plastic. Carefully selected African hardwood veneers are impregnated with phenolic thermosetting resins. Under intense heat and pressure, multiple layers of these treated hardwoods are fused into a solid, homogenous material that is as beautiful as it is functional

Special Compression rivets don't rust and are tightly secured.

The Ergonomic Design improves productivity and comfort and helps reduce physical fatigue.

CCI Superior Culinary Master ® Available at www.CCIKnives.com Connect with us: **(f) (y) (o) (iii)** 