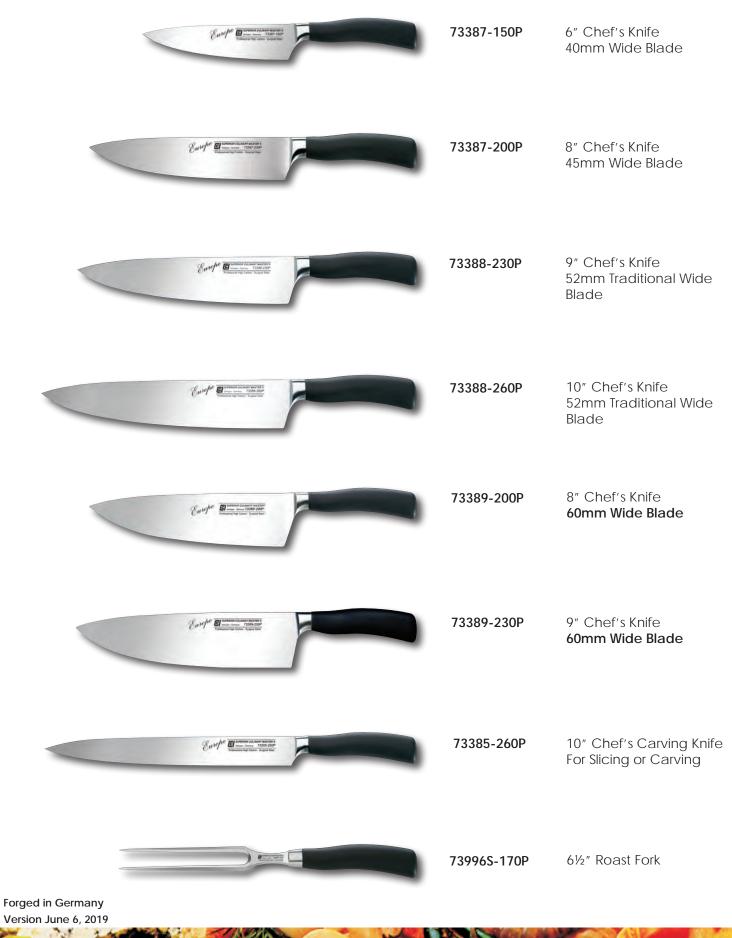

s and tangs crafted from one continuous piece of high carbon stainless steel. State of the art processes are used to heat, shape, cool and temper the steel to create a forged knife guaranteed for life.



### MASTERPIECE SERIES<sup>TM</sup> Item # Product Details



### MASTERPIECE SERIES<sup>TM</sup> Item # Product Details





### MASTERPIECE EUROPE SERIES™





Connect with us: 🚹 💟 🔘 🕠



# MASTERPIECE EUROPE SERIES™

These knife blades are manufactured using the traditional one piece hot drop forging process. This traditional forging process results in a consistently high density grain structure in the blade, bolster and tang to provide the highest reliability under dynamic strain. When only the best will do!



### MASTERPIECE EUROPE SERIES™

<sup>™</sup> Item #

### Product Details



# **The Stamped Knife Process**



Click HERE for more information on manufacturing a Stamped Knife!



### ERGONOMIC PLUS™ POM





#### 100% Made in Europe

Hand sharpening by skilled and dedicated craftsmen creates the perfect cutting edge angle. Keep the cutting edge sharp by steeling "little and often" with a sharpening steel.

X50CrMoV15 – the ideal combination of high carbon stainless steel, containing the alloys; Chromium, Molybdenum and Vanadium; tempered and hardened to the ideal 57±°1 HRC is your assurance of a high quality blade, that needs very little maintenance to perform perfectly every time.

Wider blade provides more knuckle clearance room and blade longevity.

The Full Tang handle provides the balance demanded by professionals.

Polyoxymethelene (POM), has unique prope