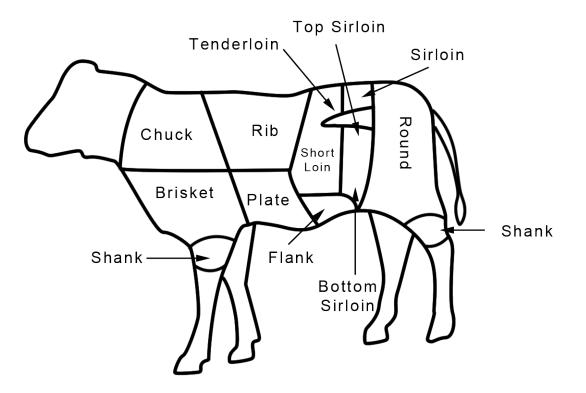

## BUTCHER KNIVES AND TOOLS BONING/FILLETING KNIVES

#### Stiff Blade

The stiff blade is strong and rigid. A stiff blade is more often used for raw beef and pork.

#### Semi-Flexible Blade

A semi-flexible blade is often chosen when the Chef wants to work with just one boning knife. This blade has the benefits of both a flexible and a stiff blade. Used for fish, poultry, beef and pork.

#### Flexible Blade

The flexible blade is ideal for filleting raw fish. The flexible blade makes it perfect for removing skin and bones from raw fish and poultry too.

#### **Curved Blade**

The Professional Butcher may prefer to use a flexible, semi-flexible or stiff curved, "Offset" boning knife in a workplace setting. The butcher will be working in a standing position and will want to create a downward cutting action on a hanging carcass.

All knives are crafted using state of the art manufacturing technology, high carbon content steel hardened to  $57\pm1^{\circ}$  HRC.

CCI Superior Culinary Master ®

Available at www.CClKnives.com

| BONING/FILLETING KNIVES                                                                                                                                                                                                                                                                                                                                                                                                                                                                                                                                                                                                                                                                                                                                                                                                                                                                                                                                                                                                                                                                                                                                                                                                                                                                                                                                                                                                                                                                                                                                                                                                                                                                                                                                                                                                                                                                                                                                                                                                                                                                                                        | Item #       | Product Details                                                                       |
|--------------------------------------------------------------------------------------------------------------------------------------------------------------------------------------------------------------------------------------------------------------------------------------------------------------------------------------------------------------------------------------------------------------------------------------------------------------------------------------------------------------------------------------------------------------------------------------------------------------------------------------------------------------------------------------------------------------------------------------------------------------------------------------------------------------------------------------------------------------------------------------------------------------------------------------------------------------------------------------------------------------------------------------------------------------------------------------------------------------------------------------------------------------------------------------------------------------------------------------------------------------------------------------------------------------------------------------------------------------------------------------------------------------------------------------------------------------------------------------------------------------------------------------------------------------------------------------------------------------------------------------------------------------------------------------------------------------------------------------------------------------------------------------------------------------------------------------------------------------------------------------------------------------------------------------------------------------------------------------------------------------------------------------------------------------------------------------------------------------------------------|--------------|---------------------------------------------------------------------------------------|
|                                                                                                                                                                                                                                                                                                                                                                                                                                                                                                                                                                                                                                                                                                                                                                                                                                                                                                                                                                                                                                                                                                                                                                                                                                                                                                                                                                                                                                                                                                                                                                                                                                                                                                                                                                                                                                                                                                                                                                                                                                                                                                                                | 82001-152    | 6″ Boning Knife<br><b>Semi-Flexible</b> Blade<br>Anti-Slip Handle                     |
| ADVISO                                                                                                                                                                                                                                                                                                                                                                                                                                                                                                                                                                                                                                                                                                                                                                                                                                                                                                                                                                                                                                                                                                                                                                                                                                                                                                                                                                                                                                                                                                                                                                                                                                                                                                                                                                                                                                                                                                                                                                                                                                                                                                                         | 82001-153    | 6″ Boning Knife<br><b>Semi-Flexible</b> Blade<br>Anti-Slip Handle                     |
| Bannar Sector Backet<br>Bannar (20 cm) backet                                                                                                                                                                                                                                                                                                                                                                                                                                                                                                                                                                                                                                                                                                                                                                                                                                                                                                                                                                                                                                                                                                                                                                                                                                                                                                                                                                                                                                                                                                                                                                                                                                                                                                                                                                                                                                                                                                                                                                                                                                                                                  | 82001-154    | 6″ Boning Knife<br><b>Semi-Flexible</b> Blade<br>Anti-Slip Handle                     |
| El annea de antige<br>2009 de la<br>Home de las lagrades                                                                                                                                                                                                                                                                                                                                                                                                                                                                                                                                                                                                                                                                                                                                                                                                                                                                                                                                                                                                                                                                                                                                                                                                                                                                                                                                                                                                                                                                                                                                                                                                                                                                                                                                                                                                                                                                                                                                                                                                                                                                       | 82001-156    | 6″ Boning Knife<br><b>Semi-Flexible</b> Blade<br>Anti-Slip Handle                     |
| Enclose to a constant and a constant | 82001-157    | 6″ Boning Knife<br><b>Semi-Flexible</b> Blade<br>Anti-Slip Handle                     |
|                                                                                                                                                                                                                                                                                                                                                                                                                                                                                                                                                                                                                                                                                                                                                                                                                                                                                                                                                                                                                                                                                                                                                                                                                                                                                                                                                                                                                                                                                                                                                                                                                                                                                                                                                                                                                                                                                                                                                                                                                                                                                                                                | 52001-150    | 6" Boning Knife, Narrow<br><b>Semi-Flexible</b> Blade<br>Ergonomic Winewood<br>Handle |
| Bogo Ab<br>Bosoviding form Hand Im                                                                                                                                                                                                                                                                                                                                                                                                                                                                                                                                                                                                                                                                                                                                                                                                                                                                                                                                                                                                                                                                                                                                                                                                                                                                                                                                                                                                                                                                                                                                                                                                                                                                                                                                                                                                                                                                                                                                                                                                                                                                                             | 91001-150    | 6″ Boning Knife<br><b>Semi-Flexible</b> Blade<br>Ergonomic POM<br>Medium Handle       |
| Reserved Loss and Annual Annua | 92001-150    | 6" Boning Knife<br><b>Semi-Flexible</b> Blade<br>Ergonomic POM Handle                 |
| Cart P December 200                                                                                                                                                                                                                                                                                                                                                                                                                                                                                                                                                                                                                                                                                                                                                                                                                                                                                                                                                                                                                                                                                                                                                                                                                                                                                                                                                                                                                                                                                                                                                                                                                                                                                                                                                                                                                                                                                                                                                                                                                                                                                                            | 73386SF-150P | 6" Forged Boning Knife<br><b>Semi-Flexible</b> Blade<br>Full Tang, TPE Handle         |
|                                                                                                                                                                                                                                                                                                                                                                                                                                                                                                                                                                                                                                                                                                                                                                                                                                                                                                                                                                                                                                                                                                                                                                                                                                                                                                                                                                                                                                                                                                                                                                                                                                                                                                                                                                                                                                                                                                                                                                                                                                                                                                                                | 73385-160FP  | 6" Forged Filleting Knife<br><b>Flexible</b> Blade<br>Full Tang, TPE Handle           |
| Ported Control Landon to a particular de la control de la  | 385-180FP    | 7″ Forged Filleting Knife<br><b>Flexible</b> Blade<br>Full Tang, POM Handle           |