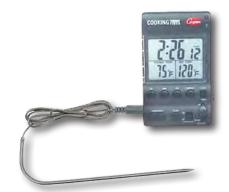

*\*Complimentary Pouch Included



#877-SCALE

#875-SCALE

Stainless Steel Portion Scale 12.2" x 10.4" x 0.98" (310 mm x 265 mm x 25 mm)



**Product Details** 



Dual Digital Thermometer #T1470N Remote Probe

> 32°F to 392°F 0°C to 200°C



Dual Digital Thermometer

-40°F to 302°F -40°C to 150°C



#DPP400W

#DT300

Dual Digital Thermometer NSF Certified

-40°F to 392°F -40°C to 200°C



#DFP450W

Dual Digital Thermometer NSF Certified

-40°F to 450°F -40°C to 232°C



**#T9848EFDA** Dual Digital Thermometer NSF Certified

-40°F to 450°F -40°C to 230°C



Candy Thermometer NSF Certified

> 200°F to 400°F 90°C to 200°C



#T5978N Glass

#322

Glass Candy Thermometer

100°F to 400°F 50°C to 200°C

#329 COOPER Professional Deep-Fry/Confectionery Thermometer

> 100°F to 400°F 40°C to 200°C



**#DTT361-0-8** Digital Timer Alarm with Thermometer Probe

32°F to 392°F 0°C to 200°C



#FR4286

Timer (Turn Dial) 0 - 60 Minutes



IN428 Infrared Thermometer

-67°F to 428°F -55°C to 220°C



IN1022

Infrared Gun

-76°F to 1022°F -60°C to 550°C

96

**Product Details** 

Waiter's Knife, Double Lever



Oenotravel Wine Essence Teaching Kit Made in France

\*\*Wine glass not included

BK-77702

Bar Kit Pouch 12″L x 5″W x 3¼″H (584mm L x 127mm W x 83mm H)

88204-090

3½" Wavy Edge Paring/Bar Knife



BK-77703 Bar Shaker, 28oz. Stainless Steel

BK-77704

Mixing Tumbler, 16oz. Glass

BK-77704P

Mixing Tumbler, 20oz. Plastic

BK-77705

Wood Muddler

Product Details



**Product Details** 



#### **Product Details**



**5330-200** 8

8" Larding Needle With Holder



ARD-CUTS-RULER Classic