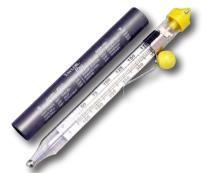

"L x 6.3"W x 0.4"H (225mm L x 160mm W x 10.5mm H)

\*\*Complimentary Pouch Included



Stainless Steel Portion Scale 8.7"L x 5.9"W x 0.71"H (221mm L x 150mm W x 18mm H)

\*\*Complimentary Pouch Included



#877-SCALE

#875-SCALE

Stainless Steel Portion Scale 12.2" x 10.4" x 0.98" (310 mm x 265 mm x 25 mm)



**Product Details** 



Dual Digital Thermometer #T1470N Remote Probe

> 32°F to 392°F 0°C to 200°C



Dual Digital Thermometer

-40°F to 302°F -40°C to 150°C



#DPP400W

#DT300

Dual Digital Thermometer NSF Certified

-40°F to 392°F -40°C to 200°C



#DFP450W

Dual Digital Thermometer NSF Certified

-40°F to 450°F -40°C to 232°C



**#T9848EFDA** Dual Digital Thermometer NSF Certified

-40°F to 450°F -40°C to 230°C



Candy Thermometer NSF Certified

> 200°F to 400°F 90°C to 200°C



#T5978N Glass

#322

Glass Candy Thermometer

100°F to 400°F 50°C to 200°C

#329 COOPER Professional Deep-Fry/Confectionery Thermometer

> 100°F to 400°F 40°C to 200°C



**#DTT361-0-8** Digital Timer Alarm with Thermometer Probe

32°F to 392°F 0°C to 200°C



#FR4286

Timer (Turn Dial) 0 - 60 Minutes



IN428 Infrared Thermometer

-67°F to 428°F -55°C to 220°C



IN1022

Infrared Gun

-76°F to 1022°F -60°C to 550°C

96

**Product Details** 

Waiter's Knife, Double Lever



Oenotravel Wine Essence Teaching Kit Made in France

\*\*Wine glass not included

BK-77702

Bar Kit Pouch 12″L x 5″W x 3¼″H (584mm L x 127mm W x 83mm H)

88204-090

3½" Wavy Edge Paring/Bar Knife



BK-77703 Bar Shaker, 28oz. Stainless Steel

BK-77704

Mixing Tumbler, 16oz. Glass

BK-77704P

Mixing Tumbler, 20oz. Plas