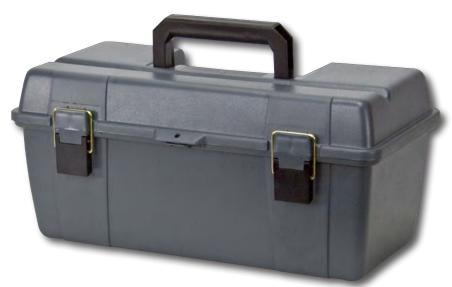

Other Sets: Pg. 81 - 86

CCI Superior Culinary Master ® Available at www.CCIKnives.com Connect with us:



2364-8PC.. 8 Pocket Garnishing Roll

2240-7PC.. 7 Pocket Knife Roll Strap Included



2290-10PC.. 10 Pocket Knife Roll Strap Included



900.BOLS.06 6 Piece Knife Roll



900.BOLS.15 15 Piece Knife Roll Strap Included



2293-CASE 3-Zipper Chef's Case Strap Included



2294-CASE 1-Zipper Chef's Case Strap Included





900.MALP.12 12 Piece Chef's Case Full Exterior Zipper





**BK-77702** Bar Kit Pouch 12"L x 3¼"H x

Bar Kit Pouch 12"L x 3¼"H x 5"W (584mm L x 83mm H x 127mm W)



38291 -POUCH Zippered Utensil Pouch 18"L x 3"H x 3½"W (457mm L x 76mm H x 89mm W)



#874 Padded Pouch for
-POUCH Stainless Steel Portion Scales #874-POUCH & #875-POUCH 93/4"L x 61/2"W (248mm L x 165mm W)



Tool-Box -#651 20" Lockable Tool Box with Tray 20"L x 11"H x 9"W (508mm L x 279mm H x 229mm W)



| CARRYING, STORAGE & SETS