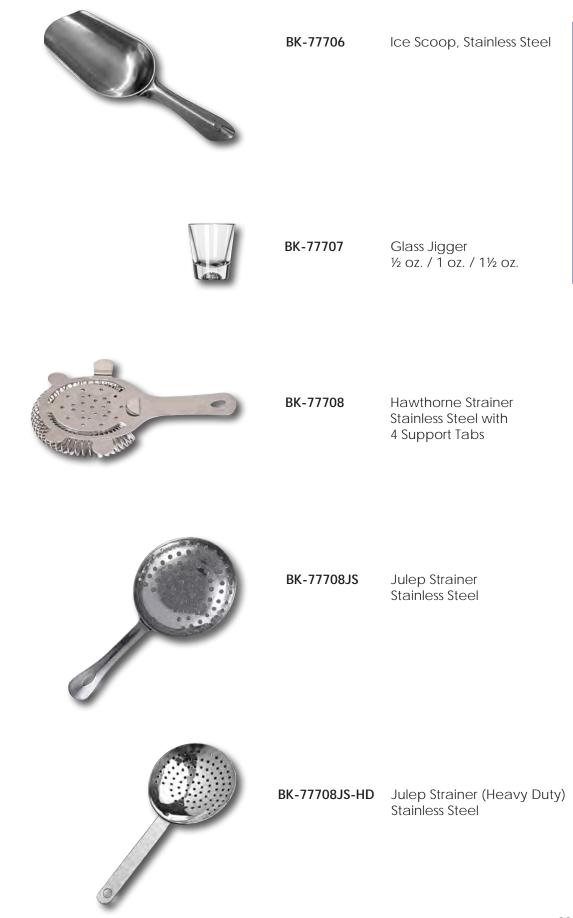

100°F to 400°F 50°C to 200°C

#329 COOPER Professional Deep-Fry/Confectionery Thermometer

> 100°F to 400°F 40°C to 200°C



**#DTT361-0-8** Digital Timer Alarm with Thermometer Probe

32°F to 392°F 0°C to 200°C



#FR4286

Timer (Turn Dial) 0 - 60 Minutes



IN428 Infrared Thermometer

-67°F to 428°F -55°C to 220°C



IN1022

Infrared Gun

-76°F to 1022°F -60°C to 550°C

96

**Product Details** 

Waiter's Knife, Double Lever



Oenotravel Wine Essence Teaching Kit Made in France

\*\*Wine glass not included

BK-77702

Bar Kit Pouch 12″L x 5″W x 3¼″H (584mm L x 127mm W x 83mm H)

88204-090

3½" Wavy Edge Paring/Bar Knife



BK-77703 Bar Shaker, 28oz. Stainless Steel

BK-77704

Mixing Tumbler, 16oz. Glass

BK-77704P

Mixing Tumbler, 20oz. Plastic

BK-77705

Wood Muddler

Product Details



**Product Details** 



#### **Product Details**



**5330-200** 8

8" Larding Needle With Holder



ARD-CUTS-RULER Classic Knife Cuts Ruler (The Original)



UBR-FS#1 Ultimate Baker Ruler<sup>™</sup> Tempered Stainless Steel



UCR-FS#1 Ultimate Chef Ruler<sup>™</sup> Tempered Stainless Steel



#3054-FORK

Tasting Fork 18/10 Stainless Steel Polished Finish Gauge: 3.5mm/3.0mm



#3074-SPOON

Tasting Spoon 18/10 Stainless Steel Polished Finish Gauge: 3.5mm/3.0mm



ARD-MODEL-SETI Knife Cuts 101 Visual Model Set 1

ARD-MODEL-SETII Classic Knife Cuts Visual Model Set 2



ARD-MODEL-SETIV Classic Knife Cuts Visual Model Set 4



CALCULATOR

Solar Calculator

LOCK-1548DCM

Combination Lock By Master Lock®

\*\*Each sold separately, color may vary.

BC924

**Product Details** 



Disposable B