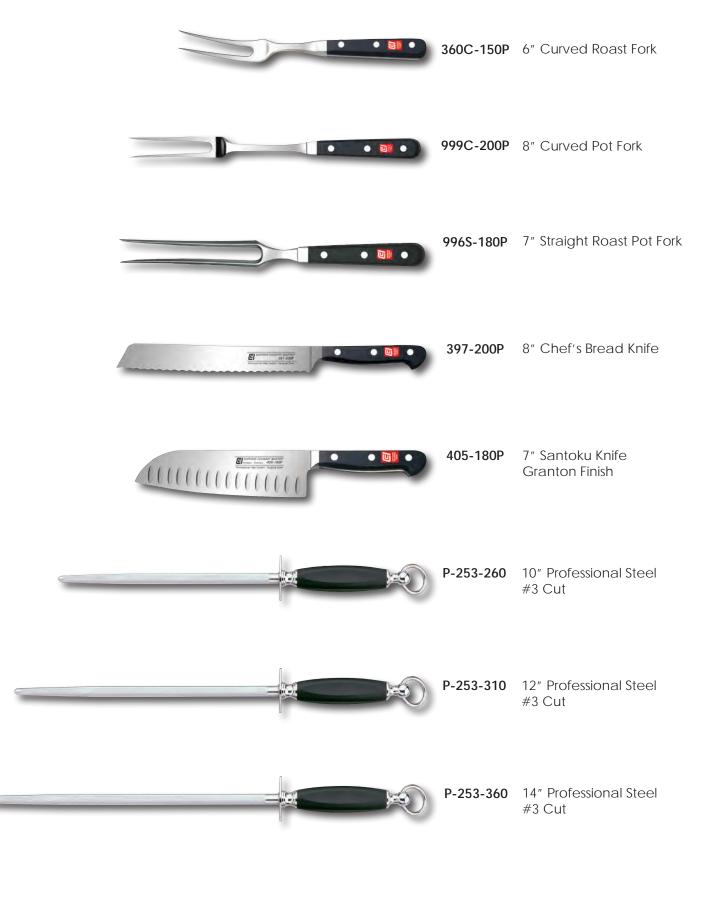

fect hygienic bond.

Special stainless steel compression rivets do not rust. These rivets are secured to each other inside the handle; this also fully secures the two handle scales to the full tang.

A full tang runs the entire length of the handle and provides the weight and balance demanded by professionals.

CCI Superior Culinary Master ® Available at www.CCIKnives.com Connect with us:



### MASTERPIECE SERIES™

One piece hot drop forged knives have blades, bolsters and tangs crafted from one continuous piece of high carbon stainless steel. State of the art processes are used to heat, shape, cool and temper the steel to create a forged knife guaranteed for life.



### MASTERPIECE SERIES<sup>TM</sup> Item # Product Details



### MASTERPIECE SERIES<sup>TM</sup> Item # Product Details





### MASTERPIECE EUROPE SERIES™





Connect with us: 🚹 💟 🔘 🕠



# MASTERPIECE EUROPE SERIES™

These knife blades are manufactured using the traditional one piece hot drop forging process. This traditional forging process results in a consistently high density grain structure in the blade, bolster and tang to provide the highest reliability under dynamic strain. When only the best will do!



### MASTERPIECE EUROPE SERIES™

<sup>™</sup> Item #

### Product Details



# **The Stamped Knife Process**



Click HERE for more information on manufacturing a Stamped Knife!



### ERGONOMIC PLUS™ POM





#### 100% Made in Europe

Hand sharpening by skilled and dedicated craftsmen creates the perfect cutting edge angle. Keep the cutting edge sharp by steeling "little and often" with a sharpenin