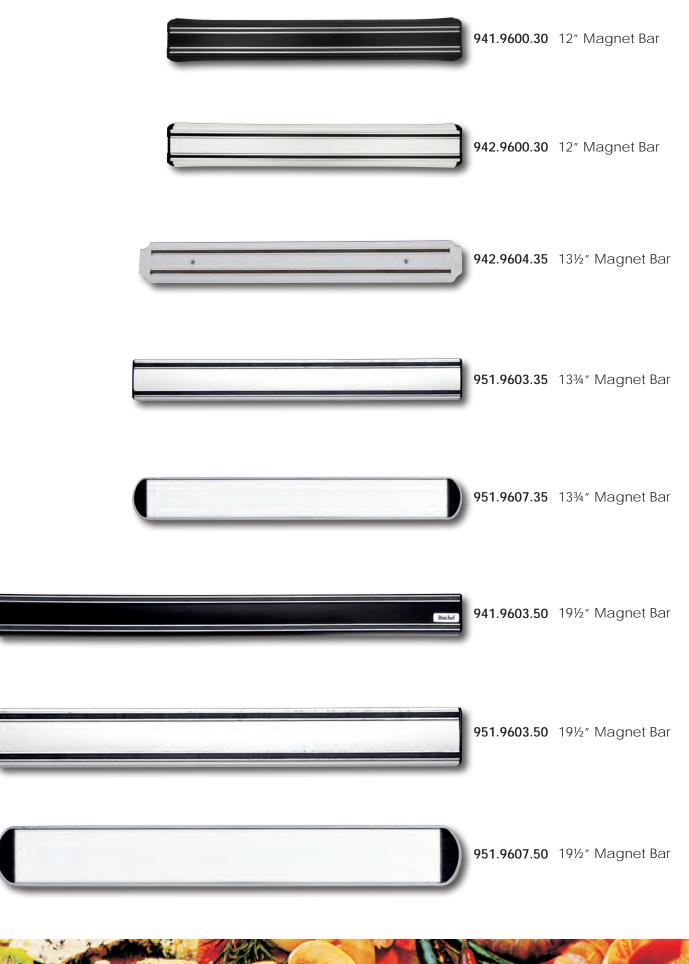

th us:



2364-8PC.. 8 Pocket Garnishing Roll

2240-7PC.. 7 Pocket Knife Roll Strap Included



2290-10PC.. 10 Pocket Knife Roll Strap Included



900.BOLS.06 6 Piece Knife Roll



900.BOLS.15 15 Piece Knife Roll Strap Included



2293-CASE 3-Zipper Chef's Case Strap Included



2294-CASE 1-Zipper Chef's Case Strap Included





900.MALP.12 12 Piece Chef's Case Full Exterior Zipper





**BK-77702** Bar Kit Pouch 12"L x 3¼"H x

Bar Kit Pouch 12"L x 3¼"H x 5"W (584mm L x 83mm H x 127mm W)



38291 -POUCH Zippered Utensil Pouch 18"L x 3"H x 3½"W (457mm L x 76mm H x 89mm W)



#874 Padded Pouch for
-POUCH Stainless Steel Portion Scales #874-POUCH & #875-POUCH 93/4"L x 61/2"W (248mm L x 165mm W)



Tool-Box -#651 20" Lockable Tool Box with Tray 20"L x 11"H x 9"W (508mm L x 279mm H x 229mm W)



| CARRYING, STORAGE & SETS