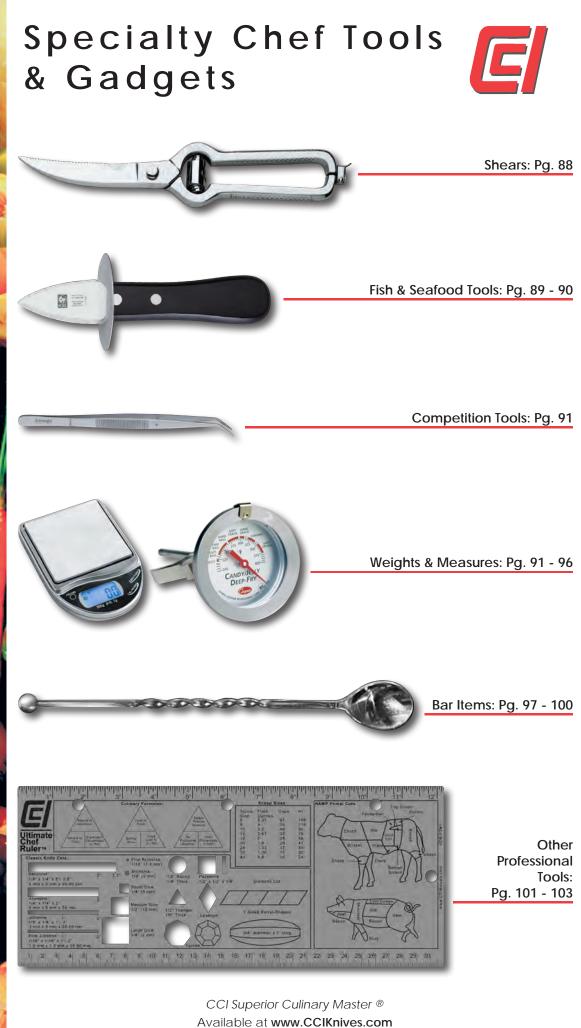

| BONING/FILLETING KNIVES                                                                                                                                                                                                                                                                                                                                                                                                                                                                                                                                                                                                                                                                                                                                                                                                                                                                                                                                                                                                                                                                                                                                                                                                                                                                                                                                                                                                                                                                                                                                                                                                                                                                                                                                                                                                                                                                                                                                                                                                                                                                                                        | Item #       | Product Details                                                                       |
|--------------------------------------------------------------------------------------------------------------------------------------------------------------------------------------------------------------------------------------------------------------------------------------------------------------------------------------------------------------------------------------------------------------------------------------------------------------------------------------------------------------------------------------------------------------------------------------------------------------------------------------------------------------------------------------------------------------------------------------------------------------------------------------------------------------------------------------------------------------------------------------------------------------------------------------------------------------------------------------------------------------------------------------------------------------------------------------------------------------------------------------------------------------------------------------------------------------------------------------------------------------------------------------------------------------------------------------------------------------------------------------------------------------------------------------------------------------------------------------------------------------------------------------------------------------------------------------------------------------------------------------------------------------------------------------------------------------------------------------------------------------------------------------------------------------------------------------------------------------------------------------------------------------------------------------------------------------------------------------------------------------------------------------------------------------------------------------------------------------------------------|--------------|---------------------------------------------------------------------------------------|
| Florable Block                                                                                                                                                                                                                                                                                                                                                                                                                                                                                                                                                                                                                                                                                                                                                                                                                                                                                                                                                                                                                                                                                                                                                                                                                                                                                                                                                                                                                                                                                                                                                                                                                                                                                                                                                                                                                                                                                                                                                                                                                                                                                                                 | 82000-150    | 6″ Filleting Knife<br><b>Flexible</b> Blade<br>Anti-Slip Handle                       |
| Persitive Black                                                                                                                                                                                                                                                                                                                                                                                                                                                                                                                                                                                                                                                                                                                                                                                                                                                                                                                                                                                                                                                                                                                                                                                                                                                                                                                                                                                                                                                                                                                                                                                                                                                                                                                                                                                                                                                                                                                                                                                                                                                                                                                | 82000-200    | 8″ Filleting Knife<br><b>Flexible</b> Blade<br>Anti-Slip Handle                       |
| Provide 2000                                                                                                                                                                                                                                                                                                                                                                                                                                                                                                                                                                                                                                                                                                                                                                                                                                                                                                                                                                                                                                                                                                                                                                                                                                                                                                                                                                                                                                                                                                                                                                                                                                                                                                                                                                                                                                                                                                                                                                                                                                                                                                                   | 82003-F-150  | 6″ Boning Knife<br>Curved <b>Flexible</b> Blade<br>18mm Wide<br>Anti-Slip Handle      |
| Contract of a start of the star | 82003-SF-150 | 6″ Boning Knife<br>Curved <b>Semi-Flexible</b> Blade<br>18mm Wide<br>Anti-Slip Handle |
| Contraction of the second seco | 82003-S-150  | 6″ Boning Knife<br>Curved <b>Stiff</b> Blade<br>18mm Wide<br>Anti-Slip Handle         |
|                                                                                                                                                                                                                                                                                                                                                                                                                                                                                                                                                                                                                                                                                                                                                                                                                                                                                                                                                                                                                                                                                                                                                                                                                                                                                                                                                                                                                                                                                                                                                                                                                                                                                                                                                                                                                                                                                                                                                                                                                                                                                                                                | 82003W-150   | 6″ Boning Knife<br>Curved <b>Stiff</b> Blade<br>22mm Wide<br>Anti-Slip Handle         |
| El l'andre de Lace autorité<br>Activité<br>Forma de la contra l'anterior                                                                                                                                                                                                                                                                                                                                                                                                                                                                                                                                                                                                                                                                                                                                                                                                                                                                                                                                                                                                                                                                                                                                                                                                                                                                                                                                                                                                                                                                                                                                                                                                                                                                                                                                                                                                                                                                                                                                                                                                                                                       | 82001-150    | 6" Boning Knife<br><b>Semi-Stiff</b> Blade<br>Anti-Slip Handle                        |
|                                                                                                                                                                                                                                                                                                                                                                                                                                                                                                                                                                                                                                                                                                                                                                                                                                                                                                                                                                                                                                                                                                                                                                                                                                                                                                                                                                                                                                                                                                                                                                                                                                                                                                                                                                                                                                                                                                                                                                                                                                                                                                                                | 386-140P     | 5½" Forged Boning Knife<br><b>Stiff</b> Blade<br>Full Tang, POM Handle                |
| Les rate<br>Kenned des Less forge to<br>Kenned des Less forge to                                                                                                                                                                                                                                                                                                                                                                                                                                                                                                                                                                                                                                                                                                                                                                                                                                                                                                                                                                                                                                                                                                                                                                                                                                                                                                                                                                                                                                                                                                                                                                                                                                                                                                                                                                                                                                                                                                                                                                                                                                                               | 386-150P     | 6″ Forged Boning Knife<br><b>Stiff</b> Blade<br>Full Tang, POM Handle                 |
| Earth Constant and                                                                                                                                                                                                                                                                                                                                                                                                                                                                                                                                                                                                                                                                                                                                                                                                                                                                                                                                                                                                                                                                                                                                                                                                                                                                                                                                                                                                                                                                                                                                                                                                                                                                                                                                                                                                                                                                                                                                                                                                                                                                         | 73386-150P   | 6" Forged Filleting Knife<br><b>Stiff</b> Blade<br>Full Tang, TPE Handle              |
| Enverterer in a search and the searc | 82004-150    | 6″ Boning Knife, <b>Stiff</b> Blade<br>18mm Wide<br>Anti-Slip Handle                  |
| Entransition and a state of the second state of the second state of the second state of the second state of the state of t | 82002-150    | 6" Boning Knife, <b>Stiff</b> Blade<br>22mm Wide<br>Anti-Slip Handle <b>45</b>        |
|                                                                                                                                                                                                                                                                                                                                                                                                                                                                                                                                                                                                                                                                                                                                                                                                                                                                                                                                                                                                                                                                                                                                                                                                                                                                                                                                                                                                                                                                                                                                                                                                                                                                                                                                                                                                                                                                                                                                                                                                                                                                                                                                |              | Clark 6                                                                               |

Click HERE for our full selection of Butcher Knives & Tools!

## BUTCHER KNIVES AND TOOLS

#### **Breaking Knife**

The strong, rigid curved blade is used to "break" through skin, light cartilage, and small bones.

#### **Butcher Knife**

Primarily used by butchers, this knife can be used to split, strip or cut meat. The curved, thicker blade allows for a more efficient rocking or twisting motion and weight for greater leverage. It can be used to cleanly cut through skin, cartilage and small bones.

#### Scimitar

Primarily used by butchers to cut large pieces of raw meat. The butcher would use a scimitar to portion steak. Scimitars are typically 10 inches or longer.

#### Skinning Knife

Generally used for field dressing an animal.

All knives are crafted using state of the art manufacturing technology, high carbon content steel hardened to 57±1° HRC and NSF certified anti-slip handles.

CCI Superior Culinary Master ® Available at www.CCIKnives.com Connect with us:

#### BUTCHER KNIVES AND TOOLS Item # Product Details

Click HERE for our full selection of Butcher Knives & Tools!

# BUTCHER KNIVES AND TOOLS

100% Made in Europe

Hand sharpened by skilled and dedicated craftsmen.

X50CrMoV15 – is the ideal combination of high carbon surgical stainless steel, containing the alloys; Chromium, Molybdenum and Vanadium; tempered and hardened to the ideal  $57\pm1^{\circ}$  HRC is your assurance of a high quality blade, that needs very little maintenance to perform perfectly every time.

### BUTCHER KNIVES & TOOLS - CLEAVERS

Strong and sturdy chopping tools with the strength and weight demanded by professionals. Chop through bones and tendons.

Click HERE for our full selection of Butcher Knives & Tools!

Version May 28, 2019

## Cheese Knives & Tools

#### Parmesan Cheese Knife

The short, strong and stubby blade of the Parmesan Cheese Knife is specially designed to score larger blocks of cheese, open cheese wheels, and to cut chunks of hard cheeses.

#### Hard Cheese Knife

The Hard Cheese Knife has a wide blade and a squared tip. The blade is tall, thin and strong to cut through firm cheeses.