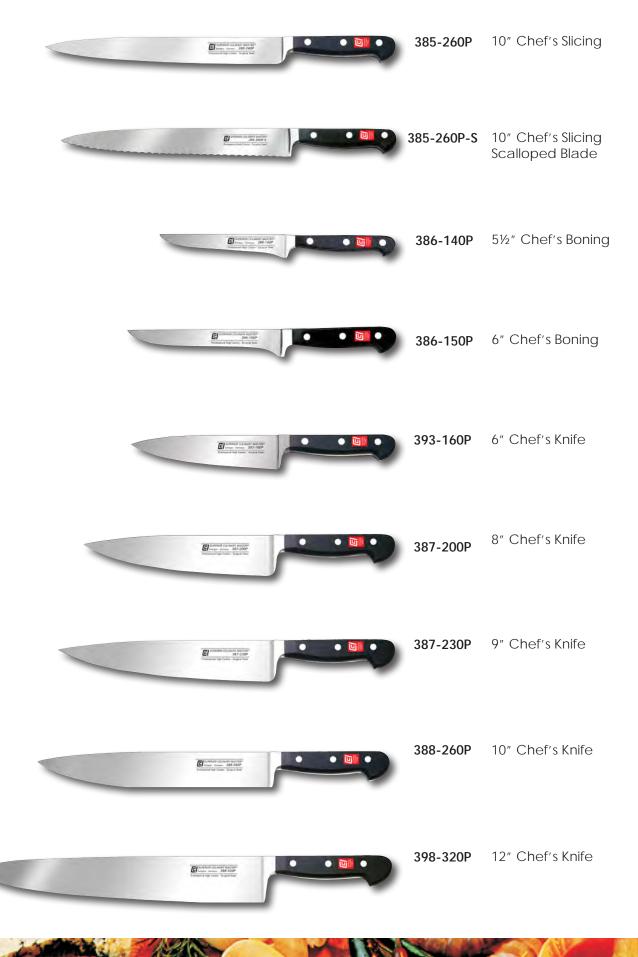

re no gaps between the handle and the blade resulting in a perfect hygienic bond.

Special stainless steel compression rivets do not rust. These rivets are secured to each other inside the handle; this also fully secures the two handle scales to the full tang.

A full tang runs the entire length of the handle and provides the weight and balance demanded by professionals.

CCI Superior Culinary Master ® Available at www.CCIKnives.com Connect with us:



### MASTERPIECE SERIES™

One piece hot drop forged knives have blades, bolsters and tangs crafted from one continuous piece of high carbon stainless steel. State of the art processes are used to heat, shape, cool and temper the steel to create a forged knife guaranteed for life.



### MASTERPIECE SERIES<sup>TM</sup> Item # Product Details



### MASTERPIECE SERIES<sup>TM</sup> Item # Product Details





### MASTERPIECE EUROPE SERIES™





Connect with us: 🚹 💟 🔘 🕠



# MASTERPIECE EUROPE SERIES™

These knife blades are manufactured using the traditional one piece hot drop forging process. This traditional forging process results in a consistently high density grain structure in the blade, bolster and tang to provide the highest reliability under dynamic strain. When only the best will do!



### MASTERPIECE EUROPE SERIES™

<sup>™</sup> Item #

### Product Details



# **The Stamped Knife Process**



Click HERE for more information on manufacturing a Stamped Knife!



### ERGONOMIC PLUS™ POM





#### 100% Made in Europe

Hand sharpening by skilled and dedicated craftsmen creates the perfect cutting edge angle. Keep the cutt