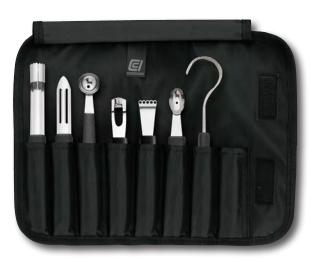

## BUTCHER KNIVES AND TOOLS BONING/FILLETING KNIVES

#### Stiff Blade

The stiff blade is strong and rigid. A stiff blade is more often used for raw beef and pork.

#### Semi-Flexible Blade

A semi-flexible blade is often chosen when the Chef wants to work with just one boning knife. This blade has the benefits of both a flexible and a stiff blade. Used for fish, poultry, beef and pork.

#### Flexible Blade

The flexible blade is ideal for filleting raw fish. The flexible blade makes it perfect for removing skin and bones from raw fish and poultry too.

#### **Curved Blade**

The Professional Butcher may prefer to use a flexible, semi-flexible or stiff curved, "Offset" boning knife in a workplace setting. The butcher will be working in a standing position and will want to create a downward cutting action on a hanging carcass.

All knives are crafted using state of the art manufacturing technology, high carbon content steel hardened to  $57\pm1^{\circ}$  HRC.

CCI Superior Culinary Master ®

Available at www.CClKnives.com

| BONING/FILLETING KNIVES                                                                                                                                                                                                                                                                                                                                                                                                                                                                                                                                                                                                                                                                                                                                                                                                                                                                                                                                                                                                                                                                                                                                                                                                                                                                                                                                                                                                                                                                                                                                                                                                                                                                                                                                                                                                                                                                                                                                                                                                                                                                                                        | Item #       | Product Details                                                                       |
|--------------------------------------------------------------------------------------------------------------------------------------------------------------------------------------------------------------------------------------------------------------------------------------------------------------------------------------------------------------------------------------------------------------------------------------------------------------------------------------------------------------------------------------------------------------------------------------------------------------------------------------------------------------------------------------------------------------------------------------------------------------------------------------------------------------------------------------------------------------------------------------------------------------------------------------------------------------------------------------------------------------------------------------------------------------------------------------------------------------------------------------------------------------------------------------------------------------------------------------------------------------------------------------------------------------------------------------------------------------------------------------------------------------------------------------------------------------------------------------------------------------------------------------------------------------------------------------------------------------------------------------------------------------------------------------------------------------------------------------------------------------------------------------------------------------------------------------------------------------------------------------------------------------------------------------------------------------------------------------------------------------------------------------------------------------------------------------------------------------------------------|--------------|---------------------------------------------------------------------------------------|
|                                                                                                                                                                                                                                                                                                                                                                                                                                                                                                                                                                                                                                                                                                                                                                                                                                                                                                                                                                                                                                                                                                                                                                                                                                                                                                                                                                                                                                                                                                                                                                                                                                                                                                                                                                                                                                                                                                                                                                                                                                                                                                                                | 82001-152    | 6″ Boning Knife<br><b>Semi-Flexible</b> Blade<br>Anti-Slip Handle                     |
| ADVISO                                                                                                                                                                                                                                                                                                                                                                                                                                                                                                                                                                                                                                                                                                                                                                                                                                                                                                                                                                                                                                                                                                                                                                                                                                                                                                                                                                                                                                                                                                                                                                                                                                                                                                                                                                                                                                                                                                                                                                                                                                                                                                                         | 82001-153    | 6″ Boning Knife<br><b>Semi-Flexible</b> Blade<br>Anti-Slip Handle                     |
| Bannar Sector Backet<br>Bannar (20 cm) backet                                                                                                                                                                                                                                                                                                                                                                                                                                                                                                                                                                                                                                                                                                                                                                                                                                                                                                                                                                                                                                                                                                                                                                                                                                                                                                                                                                                                                                                                                                                                                                                                                                                                                                                                                                                                                                                                                                                                                                                                                                                                                  | 82001-154    | 6″ Boning Knife<br><b>Semi-Flexible</b> Blade<br>Anti-Slip Handle                     |
| El annea de antige<br>2009 de la<br>Home de las lagrades                                                                                                                                                                                                                                                                                                                                                                                                                                                                                                                                                                                                                                                                                                                                                                                                                                                                                                                                                                                                                                                                                                                                                                                                                                                                                                                                                                                                                                                                                                                                                                                                                                                                                                                                                                                                                                                                                                                                                                                                                                                                       | 82001-156    | 6″ Boning Knife<br><b>Semi-Flexible</b> Blade<br>Anti-Slip Handle                     |
| Enclose to a constant and a constant | 82001-157    | 6″ Boning Knife<br><b>Semi-Flexible</b> Blade<br>Anti-Slip Handle                     |
|                                                                                                                                                                                                                                                                                                                                                                                                                                                                                                                                                                                                                                                                                                                                                                                                                                                                                                                                                                                                                                                                                                                                                                                                                                                                                                                                                                                                                                                                                                                                                                                                                                                                                                                                                                                                                                                                                                                                                                                                                                                                                                                                | 52001-150    | 6" Boning Knife, Narrow<br><b>Semi-Flexible</b> Blade<br>Ergonomic Winewood<br>Handle |
| Bogo Ab<br>Bosoviding form Hand Im                                                                                                                                                                                                                                                                                                                                                                                                                                                                                                                                                                                                                                                                                                                                                                                                                                                                                                                                                                                                                                                                                                                                                                                                                                                                                                                                                                                                                                                                                                                                                                                                                                                                                                                                                                                                                                                                                                                                                                                                                                                                                             | 91001-150    | 6″ Boning Knife<br><b>Semi-Flexible</b> Blade<br>Ergonomic POM<br>Medium Handle       |
| Reserved Loss and Annual Annua | 92001-150    | 6" Boning Knife<br><b>Semi-Flexible</b> Blade<br>Ergonomic POM Handle                 |
| Cart P December 200                                                                                                                                                                                                                                                                                                                                                                                                                                                                                                                                                                                                                                                                                                                                                                                                                                                                                                                                                                                                                                                                                                                                                                                                                                                                                                                                                                                                                                                                                                                                                                                                                                                                                                                                                                                                                                                                                                                                                                                                                                                                                                            | 73386SF-150P | 6" Forged Boning Knife<br><b>Semi-Flexible</b> Blade<br>Full Tang, TPE Handle         |
|                                                                                                                                                                                                                                                                                                                                                                                                                                                                                                                                                                                                                                                                                                                                                                                                                                                                                                                                                                                                                                                                                                                                                                                                                                                                                                                                                                                                                                                                                                                                                                                                                                                                                                                                                                                                                                                                                                                                                                                                                                                                                                                                | 73385-160FP  | 6" Forged Filleting Knife<br><b>Flexible</b> Blade<br>Full Tang, TPE Handle           |
| Ported Control Landon to a particular de la control de la  | 385-180FP    | 7″ Forged Filleting Knife<br><b>Flexible</b> Blade<br>Full Tang, POM Handle           |