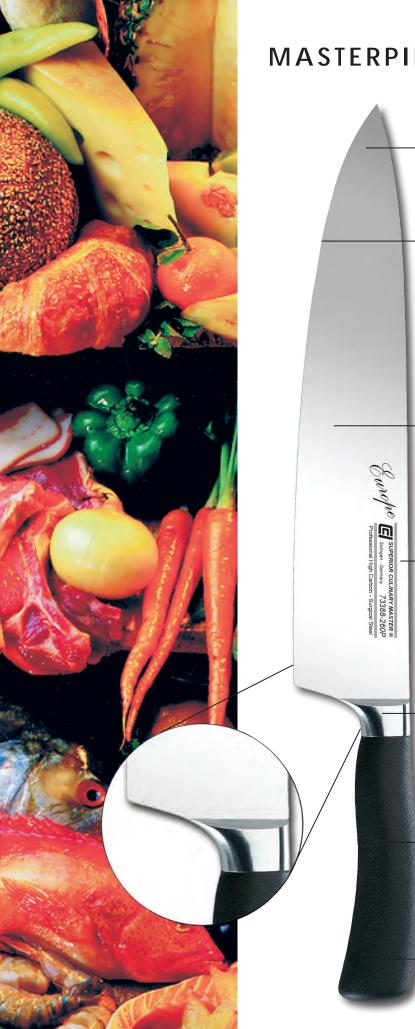

# MASTERPIECE EUROPE SERIES™

These knife blades are manufactured using the traditional one piece hot drop forging process. This traditional forging process results in a consistently high density grain structure in the blade, bolster and tang to provide the highest reliability under dynamic strain. When only the best will do!

### MASTERPIECE EUROPE SERIES™

<sup>™</sup> Item #

### Product Details