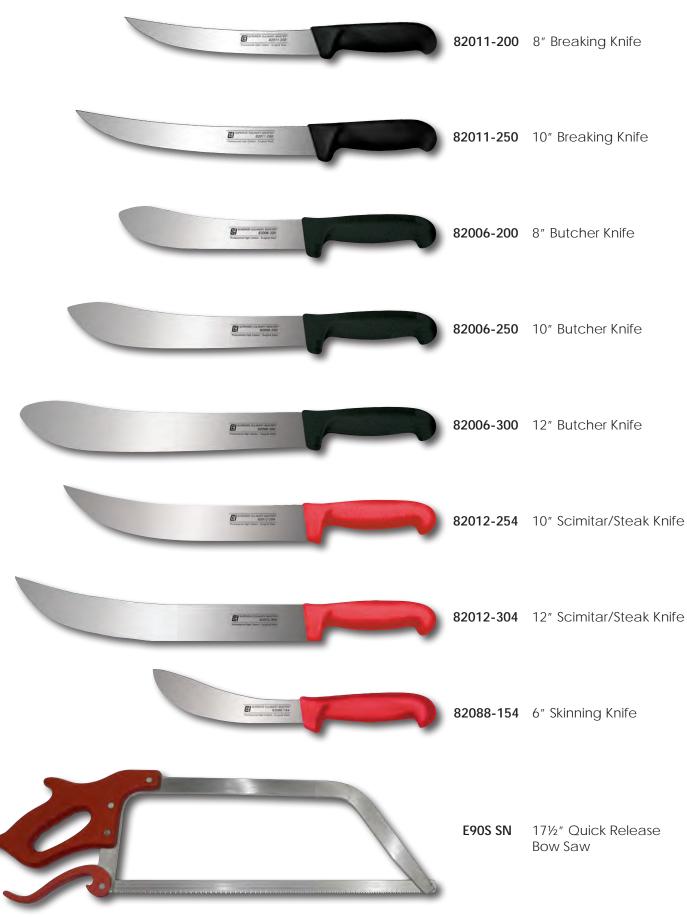

## BUTCHER KNIVES AND TOOLS BONING/FILLETING KNIVES

#### **Curved Blade**

The Professional Butcher may prefer to use a flexible, semi-flexible or stiff curved, "Offset" boning knife in a workplace setting. The butcher will be working in a standing position and will want to create a downward cutting action on a hanging carcass.

All knives are crafted using state of the art manufacturing technology, high carbon content steel hardened to  $57\pm1^{\circ}$  HRC.

CCI Superior Culinary Master ®

Available at www.CClKnives.com

| BONING/FILLETING KNIVES                                                                                                                                                                                                                                                                                                                                                                                                                                                                                                                                                                                                                                                                                                                                                                                                                                                                                                                                                                                                                                                                                                                                                                                                                                                                                                                                                                                                                                                                                                                                                                                                                                                                                                                                                                                                                                                                                                                                                                                                                                                                                                        | Item #       | Product Details                                                                       |
|--------------------------------------------------------------------------------------------------------------------------------------------------------------------------------------------------------------------------------------------------------------------------------------------------------------------------------------------------------------------------------------------------------------------------------------------------------------------------------------------------------------------------------------------------------------------------------------------------------------------------------------------------------------------------------------------------------------------------------------------------------------------------------------------------------------------------------------------------------------------------------------------------------------------------------------------------------------------------------------------------------------------------------------------------------------------------------------------------------------------------------------------------------------------------------------------------------------------------------------------------------------------------------------------------------------------------------------------------------------------------------------------------------------------------------------------------------------------------------------------------------------------------------------------------------------------------------------------------------------------------------------------------------------------------------------------------------------------------------------------------------------------------------------------------------------------------------------------------------------------------------------------------------------------------------------------------------------------------------------------------------------------------------------------------------------------------------------------------------------------------------|--------------|---------------------------------------------------------------------------------------|
|                                                                                                                                                                                                                                                                                                                                                                                                                                                                                                                                                                                                                                                                                                                                                                                                                                                                                                                                                                                                                                                                                                                                                                                                                                                                                                                                                                                                                                                                                                                                                                                                                                                                                                                                                                                                                                                                                                                                                                                                                                                                                                                                | 82001-152    | 6″ Boning Knife<br><b>Semi-Flexible</b> Blade<br>Anti-Slip Handle                     |
| ADVISO                                                                                                                                                                                                                                                                                                                                                                                                                                                                                                                                                                                                                                                                                                                                                                                                                                                                                                                                                                                                                                                                                                                                                                                                                                                                                                                                                                                                                                                                                                                                                                                                                                                                                                                                                                                                                                                                                                                                                                                                                                                                                                                         | 82001-153    | 6″ Boning Knife<br><b>Semi-Flexible</b> Blade<br>Anti-Slip Handle                     |
| Bannar Sector Backet<br>Bannar (20 cm) backet                                                                                                                                                                                                                                                                                                                                                                                                                                                                                                                                                                                                                                                                                                                                                                                                                                                                                                                                                                                                                                                                                                                                                                                                                                                                                                                                                                                                                                                                                                                                                                                                                                                                                                                                                                                                                                                                                                                                                                                                                                                                                  | 82001-154    | 6″ Boning Knife<br><b>Semi-Flexible</b> Blade<br>Anti-Slip Handle                     |
| El annea de antige<br>2009 de la<br>Home de las lagrades                                                                                                                                                                                                                                                                                                                                                                                                                                                                                                                                                                                                                                                                                                                                                                                                                                                                                                                                                                                                                                                                                                                                                                                                                                                                                                                                                                                                                                                                                                                                                                                                                                                                                                                                                                                                                                                                                                                                                                                                                                                                       | 82001-156    | 6″ Boning Knife<br><b>Semi-Flexible</b> Blade<br>Anti-Slip Handle                     |
| Enclose to a constant and a constant | 82001-157    | 6″ Boning Knife<br><b>Semi-Flexible</b> Blade<br>Anti-Slip Handle                     |
|                                                                                                                                                                                                                                                                                                                                                                                                                                                                                                                                                                                                                                                                                                                                                                                                                                                                                                                                                                                                                                                                                                                                                                                                                                                                                                                                                                                                                                                                                                                                                                                                                                                                                                                                                                                                                                                                                                                                                                                                                                                                                                                                | 52001-150    | 6" Boning Knife, Narrow<br><b>Semi-Flexible</b> Blade<br>Ergonomic Winewood<br>Handle |
| Bogo Ab<br>Bosoviding form Hand Im                                                                                                                                                                                                                                                                                                                                                                                                                                                                                                                                                                                                                                                                                                                                                                                                                                                                                                                                                                                                                                                                                                                                                                                                                                                                                                                                                                                                                                                                                                                                                                                                                                                                                                                                                                                                                                                                                                                                                                                                                                                                                             | 91001-150    | 6″ Boning Knife<br><b>Semi-Flexible</b> Blade<br>Ergonomic POM<br>Medium Handle       |
| Reserved Loss and Annual Annua | 92001-150    | 6" Boning Knife<br><b>Semi-Flexible</b> Blade<br>Ergonomic POM Handle                 |
| Cart P December 200                                                                                                                                                                                                                                                                                                                                                                                                                                                                                                                                                                                                                                                                                                                                                                                                                                                                                                                                                                                                                                                                                                                                                                                                                                                                                                                                                                                                                                                                                                                                                                                                                                                                                                                                                                                                                                                                                                                                                                                                                                                                                                            | 73386SF-150P | 6" Forged Boning Knife<br><b>Semi-Flexible</b> Blade<br>Full Tang, TPE Handle         |
|                                                                                                                                                                                                                                                                                                                                                                                                                                                                                                                                                                                                                                                                                                                                                                                                                                                                                                                                                                                                                                                                                                                                                                                                                                                                                                                                                                                                                                                                                                                                                                                                                                                                                                                                                                                                                                                                                                                                                                                                                                                                                                                                | 73385-160FP  | 6" Forged Filleting Knife<br><b>Flexible</b> Blade<br>Full Tang, TPE Handle           |
| Ported Control Landon to a particular de la control de la  | 385-180FP    | 7″ Forged Filleting Knife<br><b>Flexible</b> Blade<br>Full Tang, POM Handle           |