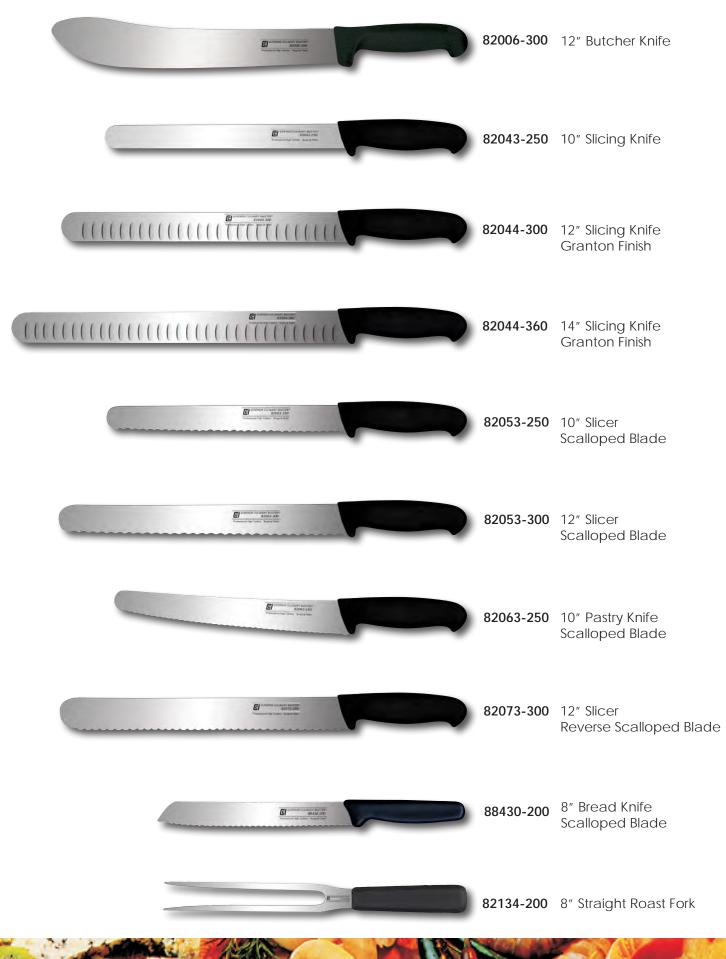

### EURO CULINARY™ - BLACK

The EURO Culinary<sup>™</sup> series is a line of European made, professional quality knives, turners, scrapers, spatulas and forks. Six different handle colors in addition to traditional black were created to encourage color-coded safe food handling practices in the professional kitchen.

### **EURO CULINARY**<sup>TM</sup> - **BLACK** Item # Product Details