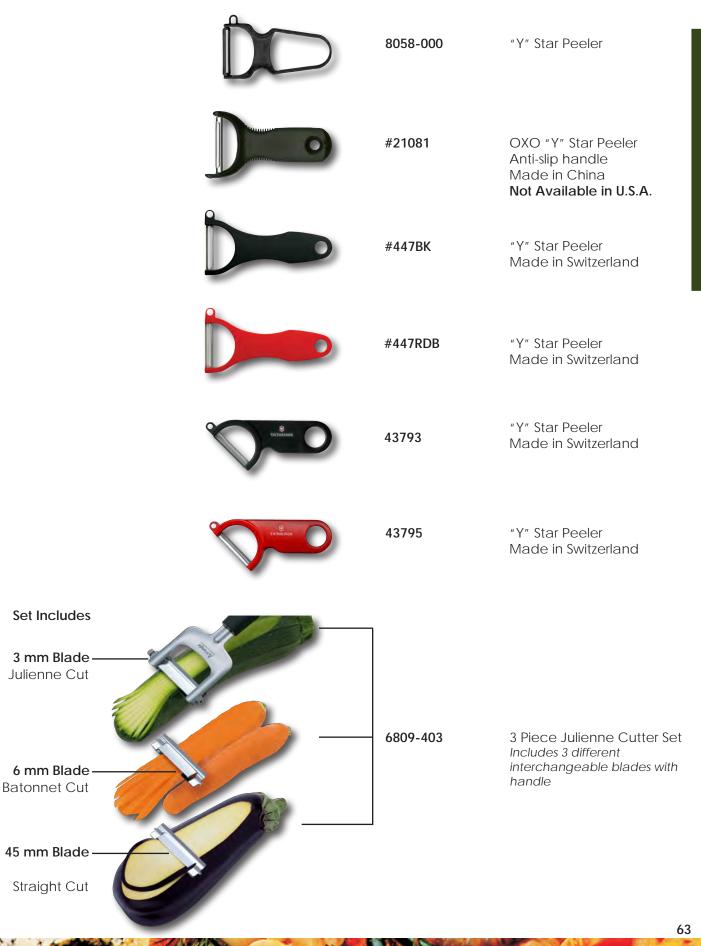

| Item #    | Product Details                                                                                      |
|-----------|------------------------------------------------------------------------------------------------------|
| 82053-302 | 12″ Slicing Knife<br>Scalloped Blade                                                                 |
| 82044-302 | 12" Slicing Knife<br>Granton Finish                                                                  |
| 86001-142 | 5" Spatula/Pallet                                                                                    |
| 86001-182 | 7"Spatula/Pallet                                                                                     |
| 86001-232 | 9" Spatula/Pallet                                                                                    |
| 86001-252 | 10¼ " Spatula/Pallet                                                                                 |
| 86006-112 | 4" Offset Spatula                                                                                    |
| 86006-152 | 6" Offset Spatula                                                                                    |
| 86006-202 | 8" Offset Spatula                                                                                    |
|           | 82053-302<br>82044-302<br>86001-142<br>86001-182<br>86001-232<br>86001-252<br>86006-112<br>86006-112 |