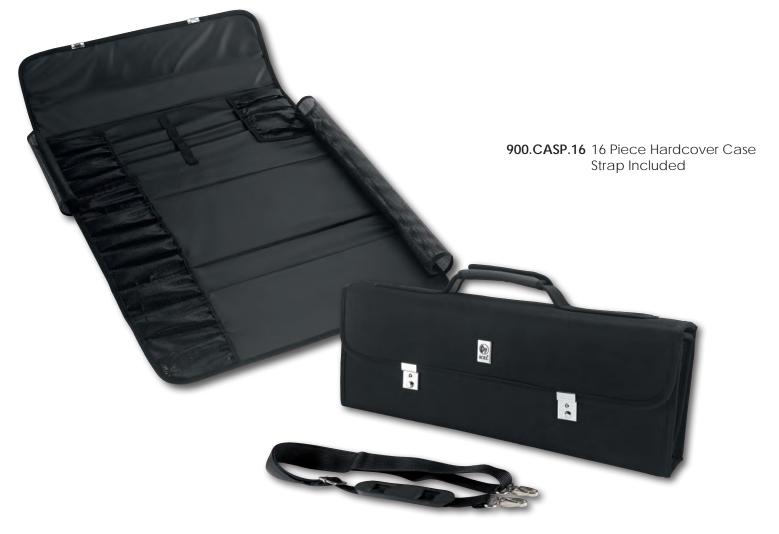

atula                                                                                    |























# Carrying, Storage & Sets



Knife/Pocket Rolls & Chef Cases: Pg. 74 - 77

Utensil Pouches: Pg. 78

Tool Boxes & Other: Pg. 78

Magnet Bars: Pg. 79

Knife Blade Guards: Pg. 80





Blocks, Garnishing & Other Sets: Pg. 81 - 86

CCI Superior Culinary Master ® Available at www.CCIKnives.com Connect with us:



2364-8PC.. 8 Pocket Garnishing Roll

2240-7PC.. 7 Pocket Knife Roll Strap Included



2290-10PC.. 10 Pocket Knife Roll Strap Included



900.BOLS.06 6 Piece Knife Roll



900.BOLS.15 15 Piece Knife Roll Strap Included



2293-CASE 3-Zipper Chef's Case Strap Included



2294-CASE 1-Zipper Chef's Case Strap Included





900.MALP.12 12 Piece Chef's Case Full Exterior Zipper





**BK-77702** Bar Kit Pouch 12"L x 3¼"H x

Bar Kit Pouch 12"L x 3¼"H x 5"W (584mm L x 83mm H x 127mm W)



38291 -POUCH Zippered Utensil Pouch 18"L x 3"H x 3½"W (457mm L x 76mm H x 89mm W)



#874 Padded Pouch for
-POUCH Stainless Steel Portion Scales #874-POUCH & #875-POUCH 93/4"L x 61/2"W (248mm L x 165mm W)



Tool-Box -#651 20" Lockable Tool Box with Tray 20"L x 11"H x 9"W (508mm L x 279mm H x 229mm W)



| CARRYING, STORAGE & SETS