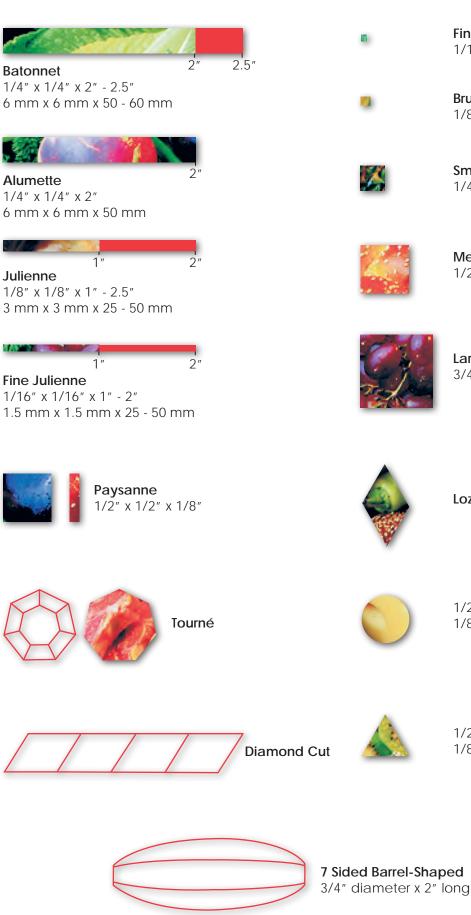

|                                         |                                         |
|                                         |                                         |                                         |                                         |
|                                         |                                         |                                         |                                         |
|                                         |                                         |                                         |                                         |
|                                         |                                         |                                         |                                         |

# **Classic Knife Cuts**



**Fine Brunoise** 1/16" (1.5 mm) N

4

 $\sim$ 

0

N

<u></u>ω

1 4

6

 $\sim$ 

20

2

22

23



Small Dice 1/4" (6 mm)

**Medium Dice** 1/2" (12 mm)

Large Dice 3/4" (2 cm)

Lozenge

1/2" Round 1/8" Thick

1/2" Triangle 1/8" Thick





Canada Cutlery Inc. 1964 Notion Rd. Pickering, ON L1V 2G3 Tel: 905-683-8480 Tel: 1-800-698-8277 Fax: 905-683-9184 www.CCIKnives.com