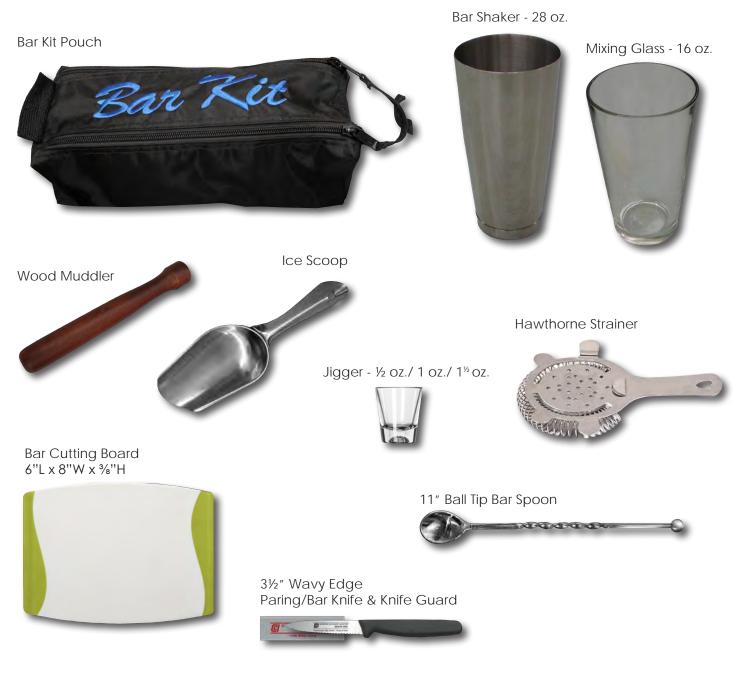

# BUTCHER KNIVES AND TOOLS

100% Made in Europe

Hand sharpened by skilled and dedicated craftsmen.

X50CrMoV15 – is the ideal combination of high carbon surgical stainless steel, containing the alloys; Chromium, Molybdenum and Vanadium; tempered and hardened to the ideal  $57\pm1^{\circ}$  HRC is your assurance of a high quality blade, that needs very little maintenance to perform perfectly every time.

CCI Superior Culinary Master ® Available at www.CCIKnives.com Connect with us:

### BUTCHER KNIVES & TOOLS - CLEAVERS

Strong and sturdy chopping tools with the strength and weight demanded by professionals. Chop through bones and tendons.

Click HERE for our full selection of Butcher Knives & Tools!

Version May 28, 2019