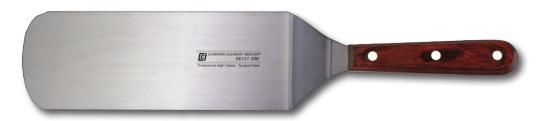

| Item #    | Product Details                                                                                      |
|-----------|------------------------------------------------------------------------------------------------------|
| 82053-302 | 12″ Slicing Knife<br>Scalloped Blade                                                                 |
| 82044-302 | 12" Slicing Knife<br>Granton Finish                                                                  |
| 86001-142 | 5" Spatula/Pallet                                                                                    |
| 86001-182 | 7"Spatula/Pallet                                                                                     |
| 86001-232 | 9" Spatula/Pallet                                                                                    |
| 86001-252 | 10¼ " Spatula/Pallet                                                                                 |
| 86006-112 | 4" Offset Spatula                                                                                    |
| 86006-152 | 6" Offset Spatula                                                                                    |
| 86006-202 | 8" Offset Spatula                                                                                    |
|           | 82053-302<br>82044-302<br>86001-142<br>86001-182<br>86001-232<br>86001-252<br>86006-112<br>86006-112 |