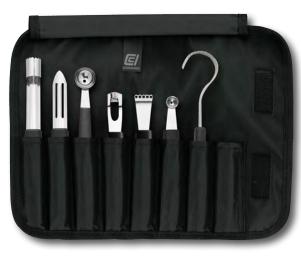

## BUTCHER KNIVES AND TOOLS BONING/FILLETING KNIVES

#### Stiff Blade

The stiff blade is strong and rigid. A stiff blade is more often used for raw beef and pork.

#### Semi-Flexible Blade

A semi-flexible blade is often chosen when the Chef wants to work with just one boning knife. This blade has the benefits of both a flexible and a stiff blade. Used for fish, poultry, beef and pork.

#### Flexible Blade

The flexible blade is ideal for filleting raw fish. The flexible blade makes it perfect for removing skin and bones from raw fish and poultry too.

#### **Curved Blade**

The Professional Butcher may prefer to use a flexible, semi-flexible or stiff curved, "Offset" boning knife in a workplace setting. The butcher will be working in a standing position and will want to create a downward cutting action on a hanging carcass.

All knives are crafted using state of the art manufacturing technology, high carbon content steel hardened to  $57\pm1^{\circ}$  HRC.

CCI Superior Culinary Master ®

Available at www.CClKnives.com

| BONING/FILLETING KNIVES                                                                                                                                                                                                                                                                                                                                                                                                                                                                                                                                                                                                                                                                                                                                                                                                                                                                                                                                                                                                                                                                                                                                                                                                                                                                                                                                                                                                                                                                                                                                                                                                                                                                                                                                                                                                                                                                                                                                                                                                                                                                                                        | Item #       | Product Details                                                                       |
|--------------------------------------------------------------------------------------------------------------------------------------------------------------------------------------------------------------------------------------------------------------------------------------------------------------------------------------------------------------------------------------------------------------------------------------------------------------------------------------------------------------------------------------------------------------------------------------------------------------------------------------------------------------------------------------------------------------------------------------------------------------------------------------------------------------------------------------------------------------------------------------------------------------------------------------------------------------------------------------------------------------------------------------------------------------------------------------------------------------------------------------------------------------------------------------------------------------------------------------------------------------------------------------------------------------------------------------------------------------------------------------------------------------------------------------------------------------------------------------------------------------------------------------------------------------------------------------------------------------------------------------------------------------------------------------------------------------------------------------------------------------------------------------------------------------------------------------------------------------------------------------------------------------------------------------------------------------------------------------------------------------------------------------------------------------------------------------------------------------------------------|--------------|---------------------------------------------------------------------------------------|
|                                                                                                                                                                                                                                                                                                                                                                                                                                                                                                                                                                                                                                                                                                                                                                                                                                                                                                                                                                                                                                                                                                                                                                                                                                                                                                                                                                                                                                                                                                                                                                                                                                                                                                                                                                                                                                                                                                                                                                                                                                                                                                                                | 82001-152    | 6″ Boning Knife<br><b>Semi-Flexible</b> Blade<br>Anti-Slip Handle                     |
| ADVISO                                                                                                                                                                                                                                                                                                                                                                                                                                                                                                                                                                                                                                                                                                                                                                                                                                                                                                                                                                                                                                                                                                                                                                                                                                                                                                                                                                                                                                                                                                                                                                                                                                                                                                                                                                                                                                                                                                                                                                                                                                                                                                                         | 82001-153    | 6″ Boning Knife<br><b>Semi-Flexible</b> Blade<br>Anti-Slip Handle                     |
| Bannar Sector Backet<br>Bannar (20 cm) backet                                                                                                                                                                                                                                                                                                                                                                                                                                                                                                                                                                                                                                                                                                                                                                                                                                                                                                                                                                                                                                                                                                                                                                                                                                                                                                                                                                                                                                                                                                                                                                                                                                                                                                                                                                                                                                                                                                                                                                                                                                                                                  | 82001-154    | 6″ Boning Knife<br><b>Semi-Flexible</b> Blade<br>Anti-Slip Handle                     |
| El annea de antige<br>2009 de la<br>Home de las lagrades                                                                                                                                                                                                                                                                                                                                                                                                                                                                                                                                                                                                                                                                                                                                                                                                                                                                                                                                                                                                                                                                                                                                                                                                                                                                                                                                                                                                                                                                                                                                                                                                                                                                                                                                                                                                                                                                                                                                                                                                                                                                       | 82001-156    | 6″ Boning Knife<br><b>Semi-Flexible</b> Blade<br>Anti-Slip Handle                     |
| Enclose to a constant and a constant | 82001-157    | 6″ Boning Knife<br><b>Semi-Flexible</b> Blade<br>Anti-Slip Handle                     |
|                                                                                                                                                                                                                                                                                                                                                                                                                                                                                                                                                                                                                                                                                                                                                                                                                                                                                                                                                                                                                                                                                                                                                                                                                                                                                                                                                                                                                                                                                                                                                                                                                                                                                                                                                                                                                                                                                                                                                                                                                                                                                                                                | 52001-150    | 6" Boning Knife, Narrow<br><b>Semi-Flexible</b> Blade<br>Ergonomic Winewood<br>Handle |
| Bogo Ab<br>Bosoviding form Hand Im                                                                                                                                                                                                                                                                                                                                                                                                                                                                                                                                                                                                                                                                                                                                                                                                                                                                                                                                                                                                                                                                                                                                                                                                                                                                                                                                                                                                                                                                                                                                                                                                                                                                                                                                                                                                                                                                                                                                                                                                                                                                                             | 91001-150    | 6″ Boning Knife<br><b>Semi-Flexible</b> Blade<br>Ergonomic POM<br>Medium Handle       |
| Reserved Loss and Annual Annua | 92001-150    | 6" Boning Knife<br><b>Semi-Flexible</b> Blade<br>Ergonomic POM Handle                 |
| Cart P December 200                                                                                                                                                                                                                                                                                                                                                                                                                                                                                                                                                                                                                                                                                                                                                                                                                                                                                                                                                                                                                                                                                                                                                                                                                                                                                                                                                                                                                                                                                                                                                                                                                                                                                                                                                                                                                                                                                                                                                                                                                                                                                                            | 73386SF-150P | 6" Forged Boning Knife<br><b>Semi-Flexible</b> Blade<br>Full Tang, TPE Handle         |
|                                                                                                                                                                                                                                                                                                                                                                                                                                                                                                                                                                                                                                                                                                                                                                                                                                                                                                                                                                                                                                                                                                                                                                                                                                                                                                                                                                                                                                                                                                                                                                                                                                                                                                                                                                                                                                                                                                                                                                                                                                                                                                                                | 73385-160FP  | 6" Forged Filleting Knife<br><b>Flexible</b> Blade<br>Full Tang, TPE Handle           |
| Ported Control Landon to a particular de la control de la  | 385-180FP    | 7″ Forged Filleting Knife<br><b>Flexible</b> Blade<br>Full Tang, POM Handle           |