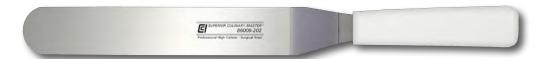

| Item #    | Product Details                                                                                      |
|-----------|------------------------------------------------------------------------------------------------------|
| 82053-302 | 12″ Slicing Knife<br>Scalloped Blade                                                                 |
| 82044-302 | 12" Slicing Knife<br>Granton Finish                                                                  |
| 86001-142 | 5" Spatula/Pallet                                                                                    |
| 86001-182 | 7"Spatula/Pallet                                                                                     |
| 86001-232 | 9" Spatula/Pallet                                                                                    |
| 86001-252 | 10¼ " Spatula/Pallet                                                                                 |
| 86006-112 | 4" Offset Spatula                                                                                    |
| 86006-152 | 6" Offset Spatula                                                                                    |
| 86006-202 | 8" Offset Spatula                                                                                    |
|           | 82053-302<br>82044-302<br>86001-142<br>86001-182<br>86001-232<br>86001-252<br>86006-112<br>86006-112 |