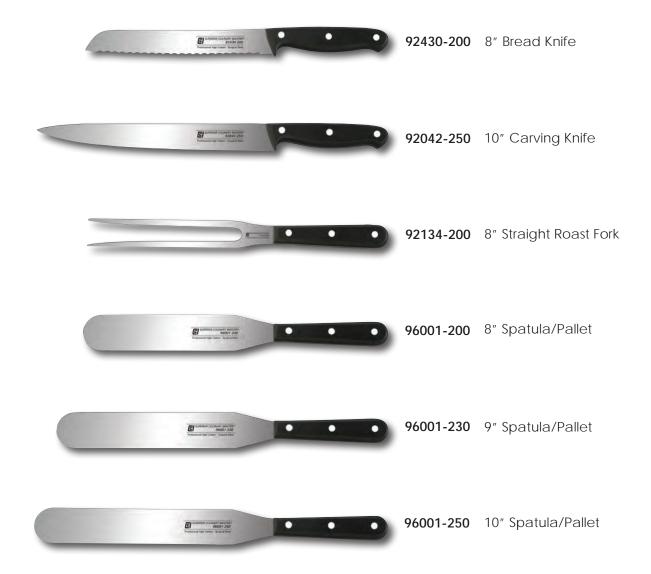

lade resulting in a perfect hygienic bond.

The Ergonomic Design improves productivity and comfort, and helps reduce physical fatigue.

Special stainless steel compression rivets do not rust. These rivets are secured to each other inside the handle; this also fully secures the two handle scales to the full tang.

CCI Superior Culinary Master ® Available at www.CCIKnives.com

Connect with us: **(f) (y) (o) (iii)** 



### ERGONOMIC PLUS<sup>™</sup> - POM

Ergonomically designed handles provide greater efficiency in use plus the major benefit of user comfort. The full tang design creates a well-balanced knife that feels great to work with for long periods of time.



#### ERGONOMIC PLUS<sup>™</sup> POM Item # **Product Details**



### ERGONOMIC PLUS<sup>TM</sup> POM Item # Product Details





### **ERGONOMIC** PLUS<sup>™</sup> WINEWOOD





#### 100% Made in Europe

Hand sharpening by skilled and dedicated European craftsmen creates the perfect cutting edge angle. Keep the cutting edge sharp by steeling "little and often" with a sharpening steel.

X50CrMoV15 - the ideal combination of high carbon stainless steel, containing the alloys; Chromium, Molybdenum and Vanadium; tempered and hardened to the ideal 57±°1 HRC is your assurance of a high quality blade, that needs very little maintenance to perform perfectly every time.

Wider blade provides more knuckle clearance room and blade longevity.

The Full Tang handle provides the perfect balance demanded by professionals.

The richly colored Winewood handle combines the beauty of hardwoods and the strength and performance bene