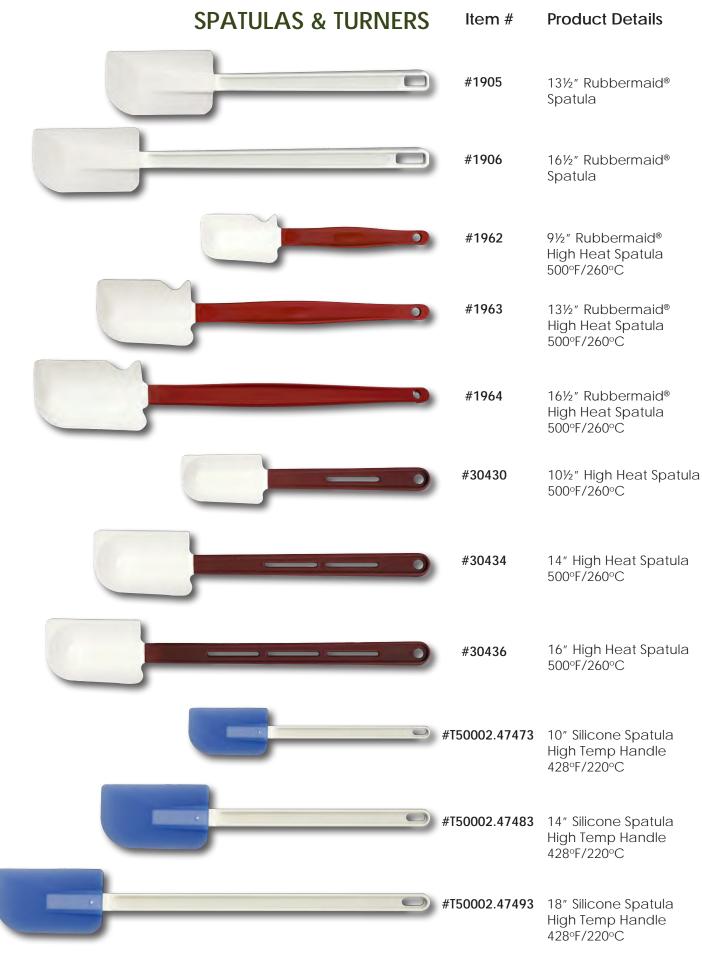

| Item #    | Product Details                                                                                      |
|-----------|------------------------------------------------------------------------------------------------------|
| 82053-302 | 12″ Slicing Knife<br>Scalloped Blade                                                                 |
| 82044-302 | 12" Slicing Knife<br>Granton Finish                                                                  |
| 86001-142 | 5" Spatula/Pallet                                                                                    |
| 86001-182 | 7"Spatula/Pallet                                                                                     |
| 86001-232 | 9" Spatula/Pallet                                                                                    |
| 86001-252 | 10¼ " Spatula/Pallet                                                                                 |
| 86006-112 | 4" Offset Spatula                                                                                    |
| 86006-152 | 6" Offset Spatula                                                                                    |
| 86006-202 | 8" Offset Spatula                                                                                    |
|           | 82053-302<br>82044-302<br>86001-142<br>86001-182<br>86001-232<br>86001-252<br>86006-112<br>86006-112 |