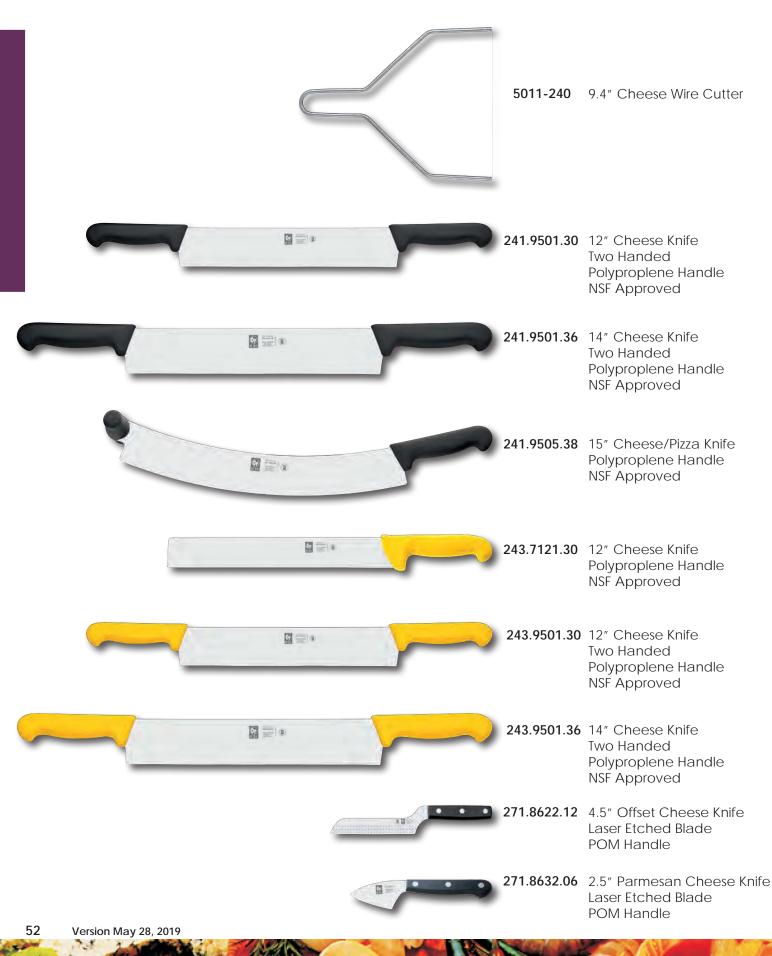

ks of cheese, open cheese wheels, and to cut chunks of hard cheeses.

#### Hard Cheese Knife



The Hard Cheese Knife has a wide blade and a squared tip. The blade is tall, thin and strong to cut through firm cheeses.

#### Two Handed Cheese Knife



Double handed cheese knives allow the user to have more control when cutting larger sizes of hard cheeses.

#### **Cheese Wire Cutter**



The Wire Cutter is ideal for cutting through soft cheeses, as it cleanly cuts without deforming the wedge. The wire cutter may also be used to cut uniform slices of hard cheeses such as cheddar.

All cheese knives are crafted using state of the art manufacturing technology, high carbon content steel hardened to 57±°1 HRC.

Available at www.CCIKnives.com



#### CHEESE KNIVES & TOOLS Item # Product Details



## **Sharpening Steels & Stones**



Professional Steel, #3 Cut



A Precision Cut Steel can be used to maintain the cutting edge of a knife. A few strokes on either side of the blade, every time the knife is used will maintain blade sharpness and ensure best cutting performance. This steel is highly recommended for use on high quality professional knives that are consistently well maintained.

#### "Double Sharp" Steel



The unique "Double Sharp" design combines both the "helical/spiral" and the "precision" cuts. The coarse "spiral" cut is ideal for putting an edge on a blunt (i.e. dull) knife blade. The "precision" cut (or "Continental" cut) has unbroken cuts running the length of the steel blade. In combination, the two cuts help to restore a blunt edge quickly and with continued use