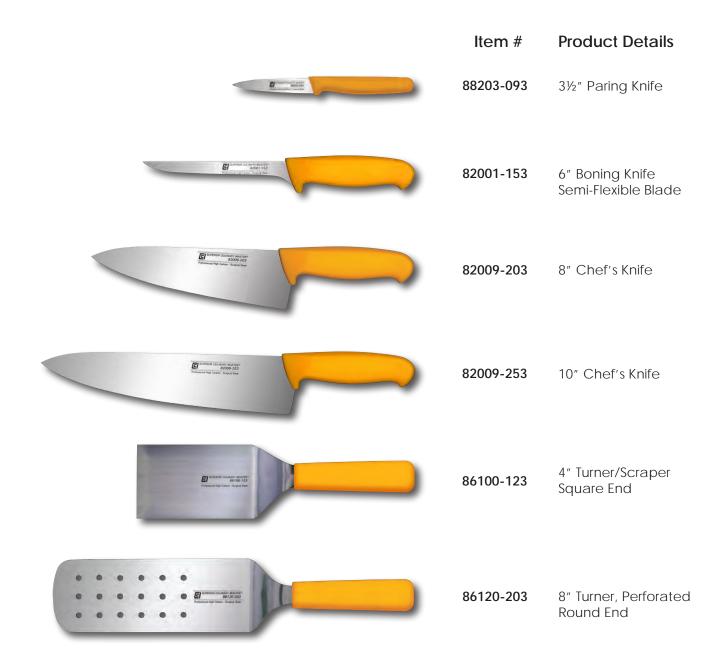

### EURO CULINARY™ - BLACK

The EURO Culinary<sup>™</sup> series is a line of European made, professional quality knives, turners, scrapers, spatulas and forks. Six different handle colors in addition to traditional black were created to encourage color-coded safe food handling practices in the professional kitchen.

### **EURO CULINARY**<sup>TM</sup> - **BLACK** Item # Product Details