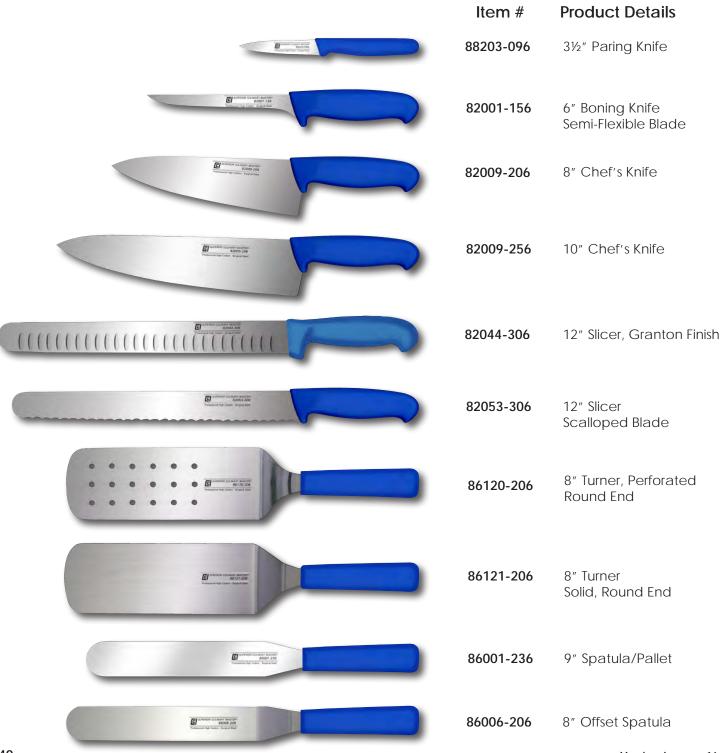

romium, Molybdenum and Vanadium; tempered and hardened to the ideal 57±°1 HRC is your assurance of a high quality blade, that needs very little maintenance to perform perfectly every time.

The Ergonomic Design enhances productivity and comfort, helping to reduce physical fatigue.

Handle is made of a special NSF certified anti-slip material. Benefits are strength and a safer, comfortable grip.

CCI Superior Culinary Master ® Available at www.CCIKnives.com





## EURO CULINARY<sup>™</sup> - BLUE FLAME

The EURO Culinary<sup>™</sup> series is a line of European made, professional quality knives, turners, scrapers, spatulas and forks. Six different handle colors in addition to traditional black were created to encourage color-coded safe food handling practices in the professional kitchen.



Version January 16, 2019

40



## TOKYO SERIES



#### Deba



The thick and heavy blade of the Deba knife allows it to be used as a light cleaver too. This knife is suitable for cutting, separating meat from bones and chopping vegetables. The Deba knife was originally designed and used to remove the heads of fish without damage.

#### Yanagiba



The Sushi Chef often considers the Yanagiba knife the most important. It has a fine point and a thin blade that make it a specialized slicer for preparing Sushi and Sashimi.

#### Usuba



This traditional vegetable knife has a wide blade and is tall to allow knuckle clearance when chopping. The thin wide blade with a fine edge allows vegetables to be cut without breaking or cracking. A chef will use it to cut paper thin slices out of vegetabl