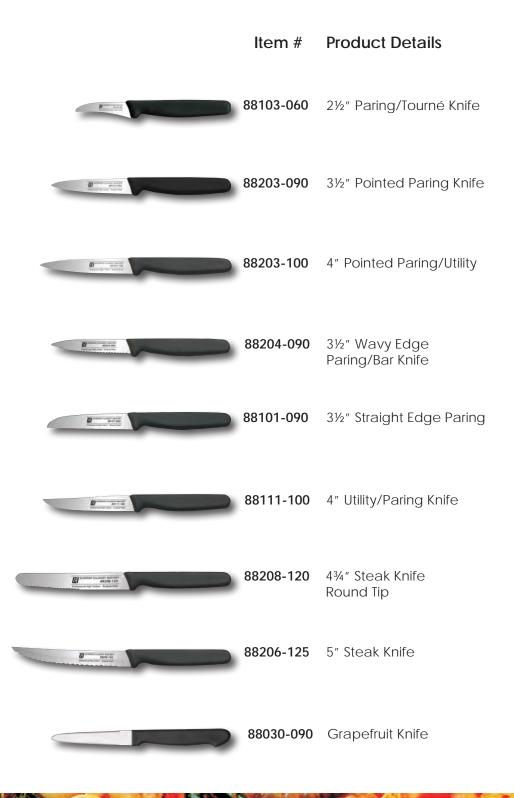

um, Molybdenum and Vanadium; when tempered and hardened to the ideal 57±°1 HRC is your assurance of a high quality blade, that needs very little maintenance to perform perfectly every time.

The Ergonomic Design improves productivity and comfort, and helps reduce physical fatigue.

Handle is made of a special NSF certified anti-slip material. Benefits are strength and a safer, comfortable grip.

CCI Superior Culinary Master ® Available at www.CCIKnives.com Connect with us:



### EURO CULINARY™ - BLACK

The EURO Culinary<sup>™</sup> series is a line of European made, professional quality knives, turners, scrapers, spatulas and forks. Six different handle colors in addition to traditional black were created to encourage color-coded safe food handling practices in the professional kitchen.







### **EURO CULINARY**<sup>TM</sup> - **BLACK** Item # Product Details







### EURO CULINARY™ DAIRY WHITE

Ū

SUPERIOR CULIN

82009-



#### 100% Made in Europe

Hand sharpening by skilled and dedicated craftsmen creates the perfect cutting edge angle. Keep the cutting edge sharp by steeling "little and often" with a sharpening steel.

X50CrMoV15 – the ideal combination of high carbon stainless steel, containing the alloys; Chromium, Molybdenum and Vanadium; tempered and hardened to the ideal 57±°1 HRC is your assurance of a high quality blade, that needs very little maintenance to perform perfectly every time.

The handle has ergonomic properties that result in additional comfort and less fatique during use.

Handle is made of a special NSF certified anti-slip material. Benefits a