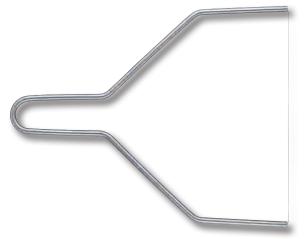

## BUTCHER KNIVES & TOOLS - CLEAVERS

Strong and sturdy chopping tools with the strength and weight demanded by professionals. Chop through bones and tendons.



Click HERE for our full selection of Butcher Knives & Tools!

Version May 28, 2019



## Cheese Knives & Tools



#### Parmesan Cheese Knife



The short, strong and stubby blade of the Parmesan Cheese Knife is specially designed to score larger blocks of cheese, open cheese wheels, and to cut chunks of hard cheeses.

#### Hard Cheese Knife



The Hard Cheese Knife has a wide blade and a squared tip. The blade is tall, thin and strong to cut through firm cheeses.

#### Two Handed Cheese Knife



Double handed cheese knives allow the user to have more control when cutting larger sizes of hard cheeses.

#### **Cheese Wire Cutter**



The Wire Cutter is ideal for cutting through soft cheeses, as it cleanly cuts without deforming the wedge. The wire cutter may also be used to cut uniform slices of hard cheeses such as cheddar.

All cheese knives are crafted using state of the art manufacturing technology, high carbon content steel hardened to 57±°1 HRC.

Available at www.CCIKnives.com



#### CHEESE KNIVES & TOOLS Item # Product Details



## **Sharpening Steels & Stones**



Professional Steel, #3 Cut



A Precision Cut Steel can be used to maintain the cutting edge of a knife. A few strokes on either side of the blade, every time the knife is used will maintain blade sharpness and ensure best cutting performance. This steel is highly recommended for use on high quality professional knives that are consistently well m