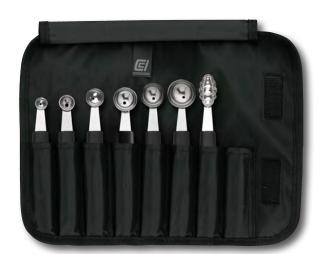

#### **Breaking Knife**

The strong, rigid curved blade is used to "break" through skin, light cartilage, and small bones.