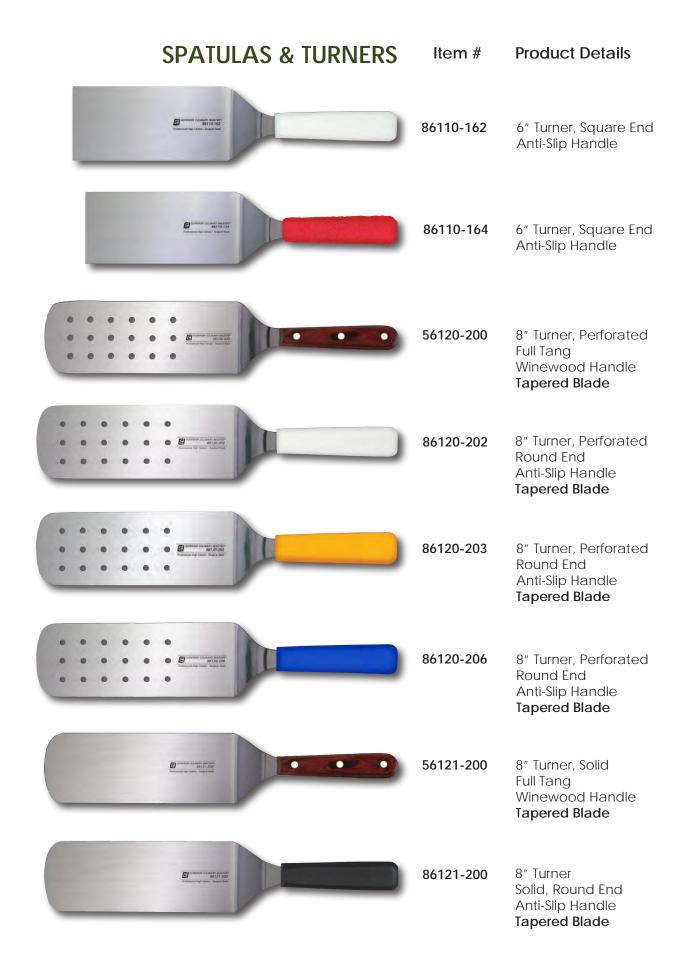

| 56110-160     | 6″ Turner, Square End<br>Full Tang<br>Winewood Handle                      |



SPATULAS & TURNERS Item # Product Details

| E Particio Consume antigen<br>E Particio<br>Deservicio Constructiones<br>Deservicio Constructiones<br>Deserv | 86121-202     | 8″ Turner<br>Solid, Round End<br>Anti-Slip Handle<br><b>Tapered Blade</b>                                     |
|---------------------------------------------------------------------------------------------------------------------------------------------------------------------------------------------------------------------------------------------------------------------------------------------------------------------------------------------------------------------------------------------------------------------------------------------------------------------------------------------------------------------------------