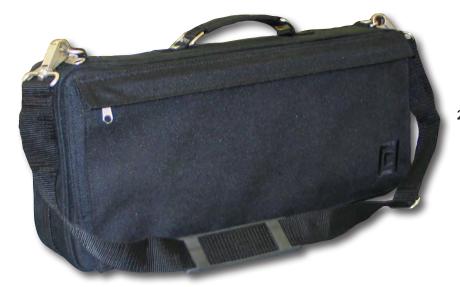

F/260°C #T50002.47473 10" Silicone Spatula High Temp Handle 428°F/220°C #T50002.47483 14" Silicone Spatula High Temp Handle 428°F/220°C #T50002.47493 18" Silicone Spatula High Temp Handle 428°F/220°C





















## Carrying, Storage & Sets



Knife/Pocket Rolls & Chef Cases: Pg. 74 - 77

Utensil Pouches: Pg. 78

Tool Boxes & Other: Pg. 78

Magnet Bars: Pg. 79

Knife Blade Guards: Pg. 80





Blocks, Garnishing & Other Sets: Pg. 81 - 86

CCI Superior Culinary Master ® Available at www.CCIKnives.com Connect with us:



2364-8PC.. 8 Pocket Garnishing Roll

2240-7PC.. 7 Pocket Knife Roll Strap Included



2290-10PC.. 10 Pocket Knife Roll Strap Included



900.BOLS.06 6 Piece Knife Roll



900.BOLS.15 15 Piece Knife Roll Strap Included



2293-CASE 3-Zipper Chef's Case Strap Included



2294-CASE 1-Zipper Chef's Case Strap Included





900.MALP.12 12 Piece Chef's Case Full Exterior Zipper





**BK-77702** Bar Kit Pouch 12"L x 3¼"H x

Bar Kit Pouch 12"L x 3¼"H x 5"W (584mm L x 83mm H x 127mm W)



38291 -POUCH Zippered Utensil Pouch 18"L x 3"H x 3½"W (457mm L x 76mm H x 89mm W)



#874 Padded Pouch for
-POUCH Stainless Steel Portion Scales #874-POUCH & #875-POUCH 93/4"L x 61/2"W (248mm L x 165mm W)



Tool-Box -#651 20" Lockable Tool Box with Tray 20"L x 11"H x 9"W (508mm L x 279mm H x 229mm W)



| CARRYING, STORAGE & SETS