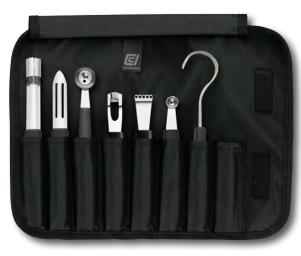

inted Slicer
8" Roast Fork
10" Sharpening Steel
Kitchen Shear
8 Piece Hardwood Knife Block

#### Set Includes:

- 4" Paring Knife
- 6" Wide Boning Knife
- 8" Chef's Knife
- 8" Bread Knife
- 8" Pointed Slicer
- 8" Roast Fork
- 8" Sharpening Steel
- 7 Piece Hardwood Knife Block



Full Tang POM Technik Series Knives





471.BKK8.07 Knife Block with Full Tang POM Technik Series Knives

### **CARRYING, STORAGE & SETS**

#### Set Includes:

Garnishing Roll with 8 pockets Apple Corer Double Sided Peeler Double Melon Baller (22mm & 25mm) Channel Knife/Decorator Zester Oval Melon Baller Butter Curler



2364-KIT-#1

#### Set Includes:

Garnishing Roll with 8 pockets Apple Corer Double Sided Peeler Double Melon Baller (22mm & 30mm) Channel Knife/Decorator Zester Melon Baller (10mm) Butter Curler



2364-KIT-#1A

#### Set Includes:

Garnishing Roll with 8 pockets Apple Corer Double Sided Peeler Double Melon Baller (22mm & 30mm) Channel Knife/Decorator Zester Oval Melon Baller 21/2" Paring/Tourné Knife



2364-KIT#1B

Item #

### **CARRYING, STORAGE & SETS**

#### Set Includes:

Garnishing Roll with 8 pockets Apple Corer Double Melon Baller (22mm & 30mm) Channel Knife/Decorator Zester 21/2" Paring/Tourné Knife Oval Melon Baller Fruit Decorator



2364-KIT#1C

#### Set Includes:

Garnishing Roll with 8 pockets Apple Corer Double Sided Peeler Double Melon Baller (22mm & 25mm) Channel Knife/Decorator Zester Oval Melon Baller Grapefruit Knife



2364-KIT#1D

#### Set Includes:

Garnishing Roll with 8 pockets 10mm Melon Baller 15mm Melon Baller 18mm Melon Baller 22mm Melon Baller 25mm Mel