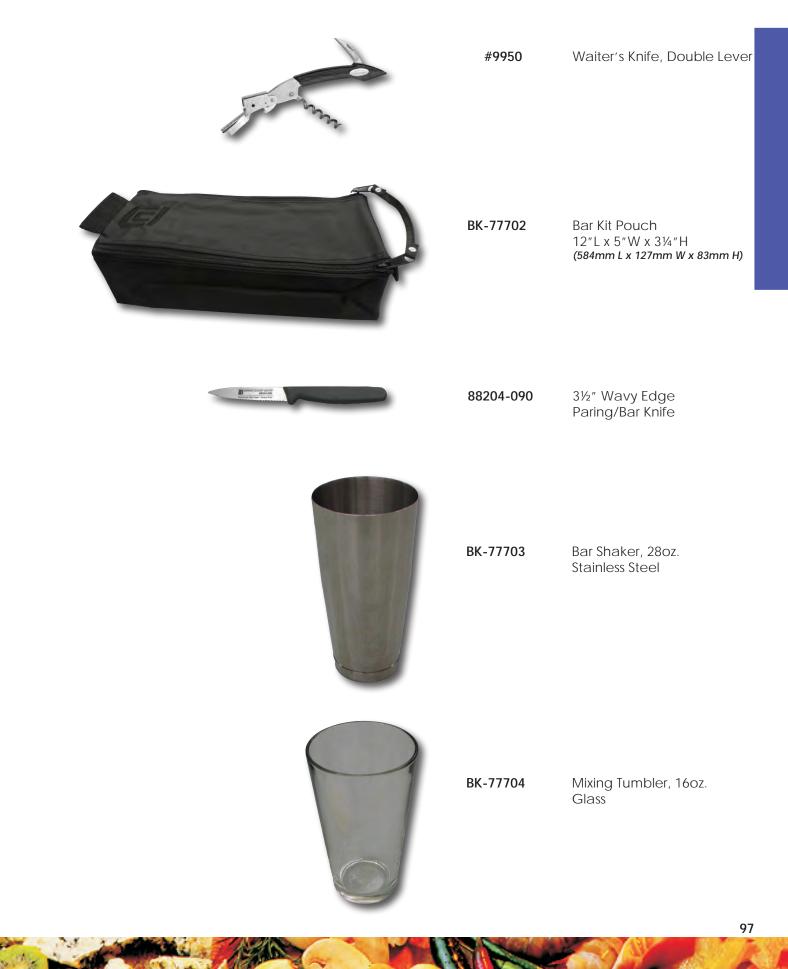

x 2.8"W x 0.6"H (100mm L x 70mm W x 14 mm H)

> \*\*Complimentary Gift Box & Pouch Included!



#874-SCALE Stainless Steel Portion Scale 8.9"L x 6.3"W x 0.4"H (225mm L x 160mm W x 10.5mm H)

> \*\*Complimentary Pouch Included



#875-SCALE

Stainless Steel Portion Scale 8.7"L x 5.9"W x 0.71"H (221mm L x 150mm W x 18mm H)

\*\*Complimentary Pouch Included





**Product Details** 



#DPP400W

Dual Digital Thermometer NSF Certified

> -40°F to 392°F -40°C to 200°C



#DFP450W

Dual Digital Thermometer NSF Certified

-40°F to 450°F -40°C to 232°C



#T9848EFDA

Dual Digital Thermometer NSF Certified

-40°F to 450°F -40°C to 230°C



#322

#T5978N

Candy Thermometer NSF Certified

> 200°F to 400°F 90°C to 200°C



Glass Candy Thermometer

100°F to 400°F 50°C to 200°C



**Product Details** 





**Product Details** 



Julep Strainer

Stainless Steel

Julep Strainer (Heavy Duty) Stainless Steel

> 3" Strainer (Conical) Stainless Steel

**Product Details** 



#### **Product Details**



**5330-200** 8

8" Larding Needle With Holder



ARD-CUTS-RULER Classic Knife Cuts Ruler (The Original)



UBR-FS#1 Ultimate Baker Ruler<sup>™</sup> Tempered Stainless Steel



UCR-FS#1 Ultimate Chef Ruler<sup>™</sup> Tempered Stainless Steel



#3054-FORK

Tasting Fork 18/10 Stainless Steel Polished Finish Gauge: 3.5mm/3.0mm



#3074-SPOON

Tasting Spoon 18/10 Stainless Steel Polished Finish Gauge: 3.5mm/3.0mm



ARD-MODEL-SETI Knife Cuts 101 Visual Model Set 1

ARD-MODEL-SETII Classic Knife Cuts Visual Model Set 2



ARD-MODEL-SETIV Classic Knife Cuts Visual Model Set 4



CALCULATOR

Solar C