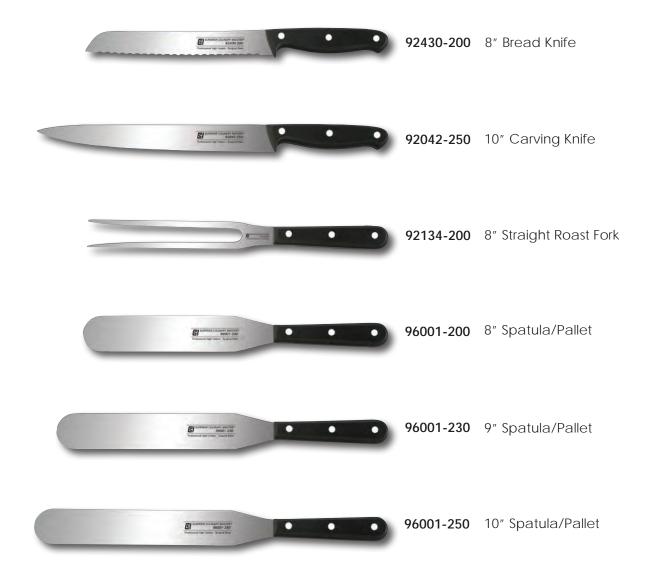

All knives are crafted using state of the art manufacturing technology, high carbon content steel hardened to  $57\pm1^{\circ}$  HRC.

CCI Superior Culinary Master ®

Available at www.CClKnives.com

| BONING/FILLETING KNIVES                                                                                                                                                                                                                                                                                                                                                                                                                                                                                                                                                                                                                                                                                                                                                                                                                                                                                                                                                                                                                                                                                                                                                                                                                                                                                                                                                                                                                                                                                                                                                                                                                                                                                                                                                                                                                                                                                                                                                                                                                                                                                                        | Item #       | Product Details                                                                       |
|--------------------------------------------------------------------------------------------------------------------------------------------------------------------------------------------------------------------------------------------------------------------------------------------------------------------------------------------------------------------------------------------------------------------------------------------------------------------------------------------------------------------------------------------------------------------------------------------------------------------------------------------------------------------------------------------------------------------------------------------------------------------------------------------------------------------------------------------------------------------------------------------------------------------------------------------------------------------------------------------------------------------------------------------------------------------------------------------------------------------------------------------------------------------------------------------------------------------------------------------------------------------------------------------------------------------------------------------------------------------------------------------------------------------------------------------------------------------------------------------------------------------------------------------------------------------------------------------------------------------------------------------------------------------------------------------------------------------------------------------------------------------------------------------------------------------------------------------------------------------------------------------------------------------------------------------------------------------------------------------------------------------------------------------------------------------------------------------------------------------------------|--------------|---------------------------------------------------------------------------------------|
|                                                                                                                                                                                                                                                                                                                                                                                                                                                                                                                                                                                                                                                                                                                                                                                                                                                                                                                                                                                                                                                                                                                                                                                                                                                                                                                                                                                                                                                                                                                                                                                                                                                                                                                                                                                                                                                                                                                                                                                                                                                                                                                                | 82001-152    | 6″ Boning Knife<br><b>Semi-Flexible</b> Blade<br>Anti-Slip Handle                     |
| ADVISO                                                                                                                                                                                                                                                                                                                                                                                                                                                                                                                                                                                                                                                                                                                                                                                                                                                                                                                                                                                                                                                                                                                                                                                                                                                                                                                                                                                                                                                                                                                                                                                                                                                                                                                                                                                                                                                                                                                                                                                                                                                                                                                         | 82001-153    | 6″ Boning Knife<br><b>Semi-Flexible</b> Blade<br>Anti-Slip Handle                     |
| Bannar Sector Backet<br>Bannar (20 cm) backet                                                                                                                                                                                                                                                                                                                                                                                                                                                                                                                                                                                                                                                                                                                                                                                                                                                                                                                                                                                                                                                                                                                                                                                                                                                                                                                                                                                                                                                                                                                                                                                                                                                                                                                                                                                                                                                                                                                                                                                                                                                                                  | 82001-154    | 6″ Boning Knife<br><b>Semi-Flexible</b> Blade<br>Anti-Slip Handle                     |
| El annea de antige<br>2009 de la<br>Home de las lagrades                                                                                                                                                                                                                                                                                                                                                                                                                                                                                                                                                                                                                                                                                                                                                                                                                                                                                                                                                                                                                                                                                                                                                                                                                                                                                                                                                                                                                                                                                                                                                                                                                                                                                                                                                                                                                                                                                                                                                                                                                                                                       | 82001-156    | 6″ Boning Knife<br><b>Semi-Flexible</b> Blade<br>Anti-Slip Handle                     |
| Enclose to a constant and a constant | 82001-157    | 6″ Boning Knife<br><b>Semi-Flexible</b> Blade<br>Anti-Slip Handle                     |
|                                                                                                                                                                                                                                                                                                                                                                                                                                                                                                                                                                                                                                                                                                                                                                                                                                                                                                                                                                                                                                                                                                                                                                                                                                                                                                                                                                                                                                                                                                                                                                                                                                                                                                                                                                                                                                                                                                                                                                                                                                                                                                                                | 52001-150    | 6" Boning Knife, Narrow<br><b>Semi-Flexible</b> Blade<br>Ergonomic Winewood<br>Handle |
| Bogo Ab<br>Bosoviding form Hand In                                                                                                                                                                                                                                                                                                                                                                                                                                                                                                                                                                                                                                                                                                                                                                                                                                                                                                                                                                                                                                                                                                                                                                                                                                                                                                                                                                                                                                                                                                                                                                                                                                                                                                                                                                                                                                                                                                                                                                                                                                                                                             | 91001-150    | 6″ Boning Knife<br><b>Semi-Flexible</b> Blade<br>Ergonomic POM<br>Medium Handle       |
| Reserved Loss and Annual Annua | 92001-150    | 6" Boning Knife<br><b>Semi-Flexible</b> Blade<br>Ergonomic POM Handle                 |
| Carthe Discontinue                                                                                                                                                                                                                                                                                                                                                                                                                                                                                                                                                                                                                                                                                                                                                                                                                                                                                                                                                                                                                                                                                                                                                                                                                                                                                                                                                                                                                                                                                                                                                                                                                                                                                                                                                                                                                                                                                                                                                                                                                                                                                                             | 73386SF-150P | 6" Forged Boning Knife<br><b>Semi-Flexible</b> Blade<br>Full Tang, TPE Handle         |
|                                                                                                                                                                                                                                                                                                                                                                                                                                                                                                                                                                                                                                                                                                                                                                                                                                                                                                                                                                                                                                                                                                                                                                                                                                                                                                                                                                                                                                                                                                                                                                                                                                                                                                                                                                                                                                                                                                                                                                                                                                                                                                                                | 73385-160FP  | 6" Forged Filleting Knife<br><b>Flexible</b> Blade<br>Full Tang, TPE Handle           |
| Ported Control Landon to a particular de la control de la  | 385-180FP    | 7″ Forged Filleting Knife<br><b>Flexible</b> Blade<br>Full Tang, POM Handle           |