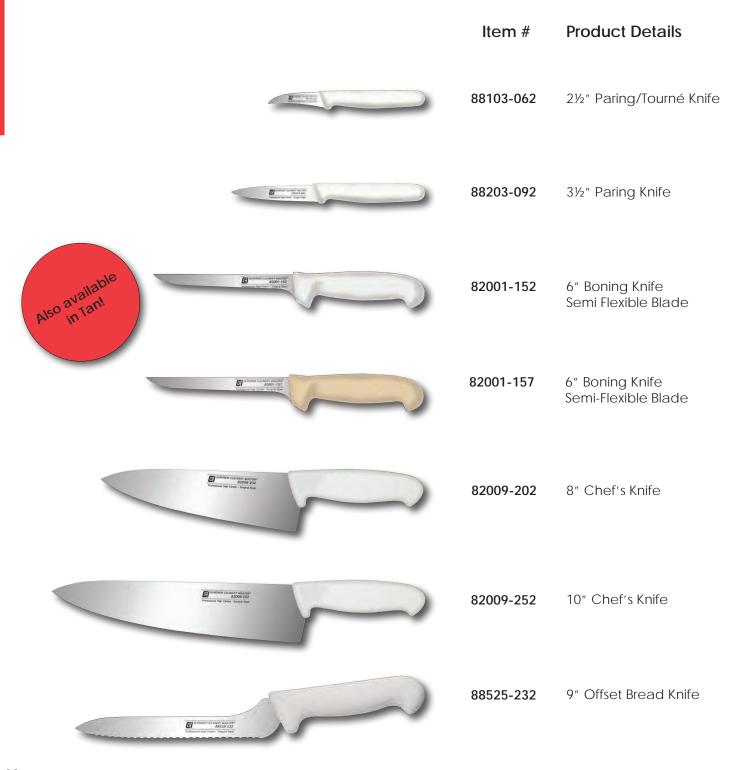

## BUTCHER KNIVES AND TOOLS BONING/FILLETING KNIVES

#### Stiff Blade

The stiff blade is strong and rigid. A stiff blade is more often used for raw beef and pork.

#### Semi-Flexible Blade

A semi-flexible blade is often chosen when the Chef wants to work with just one boning knife. This blade has the benefits of both a flexible and a stiff blade. Used for fish, poultry, beef and pork.

#### Flexible Blade

The flexible blade is ideal for filleting raw fish. The flexible blade makes it perfect for removing skin and bones from raw fish and poultry too.

#### **Curved Blade**

The Professional Butcher may prefer to use a flexible, semi-flexible or stiff curved, "Offset" boning knife in a workplace setting. The butcher will be working in a standing position and will want to create a downward cutting action on a hanging carcass.

All knives are crafted using state of the art manufacturing technology, high carbon content steel hardened to  $57\pm1^{\circ}$  HRC.

CCI Superior Culinary Master ®

Available at www.CClKnives.com

| BONING/FILLETING KNIVES                                                                                                                                                                                                                                                                                                                                                                                                                                                                                                                                                                                                                                                                                                                                                                                                                                                                                                                                                                                                                                                                                                                                                                                                                                                                                                                                                                                                                                                                                                                                                                                                                                                                                                                                                                                                                                                                                                                                                                                                                                                                                                        | Item #       | Product Details                                                                       |
|--------------------------------------------------------------------------------------------------------------------------------------------------------------------------------------------------------------------------------------------------------------------------------------------------------------------------------------------------------------------------------------------------------------------------------------------------------------------------------------------------------------------------------------------------------------------------------------------------------------------------------------------------------------------------------------------------------------------------------------------------------------------------------------------------------------------------------------------------------------------------------------------------------------------------------------------------------------------------------------------------------------------------------------------------------------------------------------------------------------------------------------------------------------------------------------------------------------------------------------------------------------------------------------------------------------------------------------------------------------------------------------------------------------------------------------------------------------------------------------------------------------------------------------------------------------------------------------------------------------------------------------------------------------------------------------------------------------------------------------------------------------------------------------------------------------------------------------------------------------------------------------------------------------------------------------------------------------------------------------------------------------------------------------------------------------------------------------------------------------------------------|--------------|---------------------------------------------------------------------------------------|
|                                                                                                                                                                                                                                                                                                                                                                                                                                                                                                                                                                                                                                                                                                                                                                                                                                                                                                                                                                                                                                                                                                                                                                                                                                                                                                                                                                                                                                                                                                                                                                                                                                                                                                                                                                                                                                                                                                                                                                                                                                                                                                                                | 82001-152    | 6″ Boning Knife<br><b>Semi-Flexible</b> Blade<br>Anti-Slip Handle                     |
| ADVISO                                                                                                                                                                                                                                                                                                                                                                                                                                                                                                                                                                                                                                                                                                                                                                                                                                                                                                                                                                                                                                                                                                                                                                                                                                                                                                                                                                                                                                                                                                                                                                                                                                                                                                                                                                                                                                                                                                                                                                                                                                                                                                                         | 82001-153    | 6″ Boning Knife<br><b>Semi-Flexible</b> Blade<br>Anti-Slip Handle                     |
| Bannar Sector Backet<br>Bannar (20 cm) backet                                                                                                                                                                                                                                                                                                                                                                                                                                                                                                                                                                                                                                                                                                                                                                                                                                                                                                                                                                                                                                                                                                                                                                                                                                                                                                                                                                                                                                                                                                                                                                                                                                                                                                                                                                                                                                                                                                                                                                                                                                                                                  | 82001-154    | 6″ Boning Knife<br><b>Semi-Flexible</b> Blade<br>Anti-Slip Handle                     |
| El annea de antige<br>2009 de la<br>Home de las lagrades                                                                                                                                                                                                                                                                                                                                                                                                                                                                                                                                                                                                                                                                                                                                                                                                                                                                                                                                                                                                                                                                                                                                                                                                                                                                                                                                                                                                                                                                                                                                                                                                                                                                                                                                                                                                                                                                                                                                                                                                                                                                       | 82001-156    | 6″ Boning Knife<br><b>Semi-Flexible</b> Blade<br>Anti-Slip Handle                     |
| Enclose to a constant and a constant | 82001-157    | 6″ Boning Knife<br><b>Semi-Flexible</b> Blade<br>Anti-Slip Handle                     |
|                                                                                                                                                                                                                                                                                                                                                                                                                                                                                                                                                                                                                                                                                                                                                                                                                                                                                                                                                                                                                                                                                                                                                                                                                                                                                                                                                                                                                                                                                                                                                                                                                                                                                                                                                                                                                                                                                                                                                                                                                                                                                                                                | 52001-150    | 6" Boning Knife, Narrow<br><b>Semi-Flexible</b> Blade<br>Ergonomic Winewood<br>Handle |
| Bogo Ab<br>Bosoviding form Hand In                                                                                                                                                                                                                                                                                                                                                                                                                                                                                                                                                                                                                                                                                                                                                                                                                                                                                                                                                                                                                                                                                                                                                                                                                                                                                                                                                                                                                                                                                                                                                                                                                                                                                                                                                                                                                                                                                                                                                                                                                                                                                             | 91001-150    | 6″ Boning Knife<br><b>Semi-Flexible</b> Blade<br>Ergonomic POM<br>Medium Handle       |
| Reserved Loss and Annual Annua | 92001-150    | 6" Boning Knife<br><b>Semi-Flexible</b> Blade<br>Ergonomic POM Handle                 |
| Carthe Discontinue                                                                                                                                                                                                                                                                                                                                                                                                                                                                                                                                                                                                                                                                                                                                                                                                                                                                                                                                                                                                                                                                                                                                                                                                                                                                                                                                                                                                                                                                                                                                                                                                                                                                                                                                                                                                                                                                                                                                                                                                                                                                                                             | 73386SF-150P | 6" Forged Boning Knife<br><b>Semi-Flexible</b> Blade<br>Full Tang, TPE Handle         |
|                                                                                                                                                                                                                                                                                                                                                                                                                                                                                                                                                                                                                                                                                                                                                                                                                                                                                                                                                                                                                                                                                                                                                                                                                                                                                                                                                                                                                                                                                                                                                                                                                                                                                                                                                                                                                                                                                                                                                                                                                                                                                                                                | 73385-160FP  | 6" Forged Filleting Knife<br><b>Flexible</b> Blade<br>Full Tang, TPE Handle           |
| Ported Control Landon to a particular de la control de la  | 385-180FP    | 7″ Forged Filleting Knife<br><b>Flexible</b> Blade<br>Full Tang, POM Handle           |