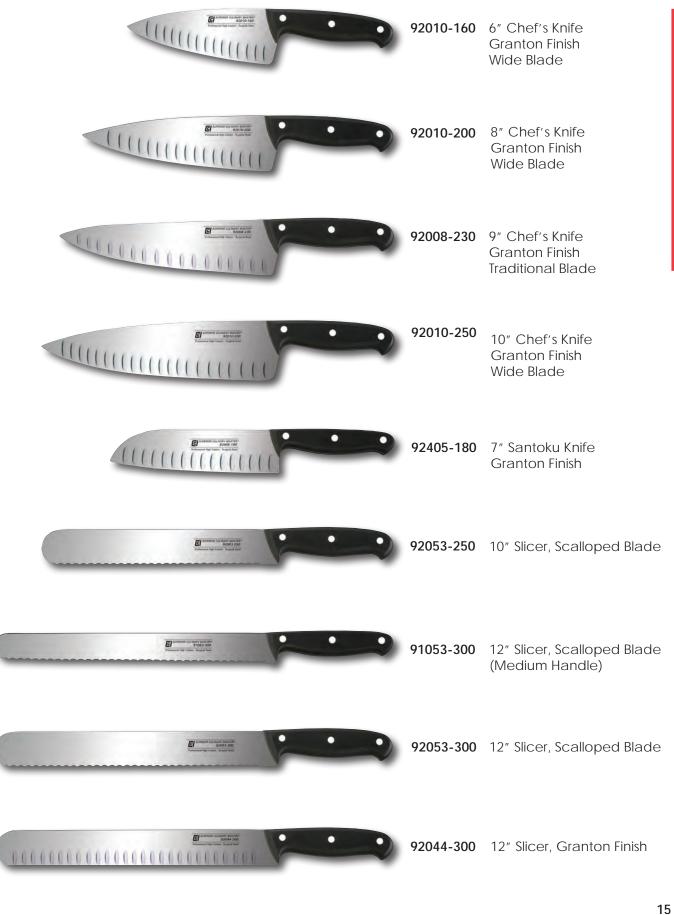

e. As a result, there are no gaps between the handle and the blade resulting in a perfect hygienic bond.

The Ergonomic Design improves productivity and comfort, and helps reduce physical fatigue.

Special stainless steel compression rivets do not rust. These rivets are secured to each other inside the handle; this also fully secures the two handle scales to the full tang.

CCI Superior Culinary Master ® Available at www.CCIKnives.com

Connect with us: **(f) (y) (o) (iii)** 



### ERGONOMIC PLUS<sup>™</sup> - POM

Ergonomically designed handles provide greater efficiency in use plus the major benefit of user comfort. The full tang design creates a well-balanced knife that feels great to work with for long periods of time.



#### ERGONOMIC PLUS<sup>™</sup> POM Item # **Product Details**



#### ERGONOMIC PLUS<sup>TM</sup> POM Item # Product Details



16



### ERGONOMIC PLUS™ WINEWOOD





#### 100% Made in Europe

Hand sharpening by skilled and dedicated European craftsmen creates the perfect cutting edge angle. Keep the cutting edge sharp by steeling "little and often" with a sharpening steel.

X50CrMoV15 – the ideal combination of high carbon stainless steel, containing the alloys; Chromium, Molybdenum and Vanadium; tempered and hardened to the ideal 57±°1 HRC is your assurance of a high quality blade, that needs very little maintenance to perform perfectly every time.

The Granton Edge (or undulation) creates air pockets at the blade to prevent food from sticking to the knife. Granton blades are ideal for slicing ham or beef and whenever a perfect slice is desired.

W