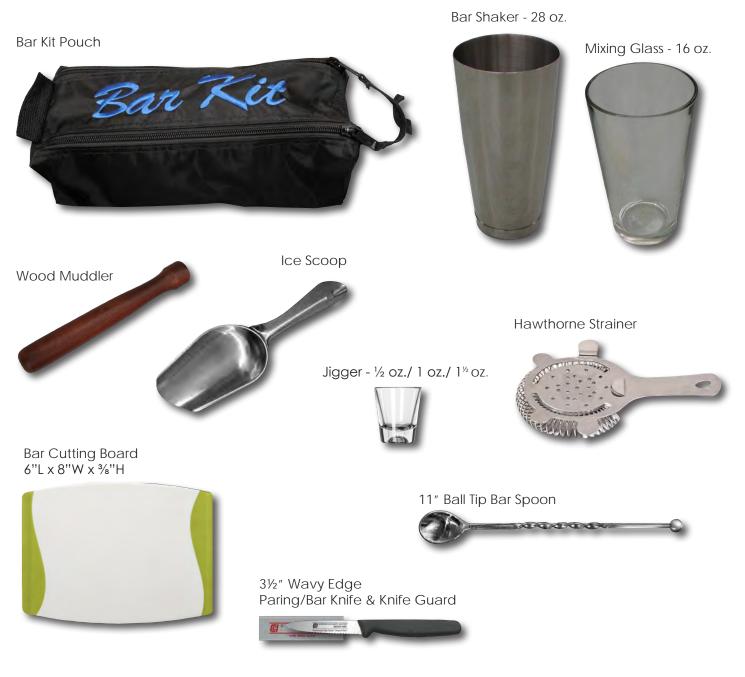

CCI Superior Culinary Master ® Available at www.CCIKnives.com Connect with us:

#### BUTCHER KNIVES AND TOOLS Item # Product Details

Click HERE for our full selection of Butcher Knives & Tools!

# BUTCHER KNIVES AND TOOLS

100% Made in Europe

Hand sharpened by skilled and dedicated craftsmen.

X50CrMoV15 – is the ideal combination of high carbon surgical stainless steel, containing the alloys; Chromium, Molybdenum and Vanadium; tempered and hardened to the ideal  $57\pm1^{\circ}$  HRC is your assurance of a high quality blade, that needs very little maintenance to perform perfectly every time.