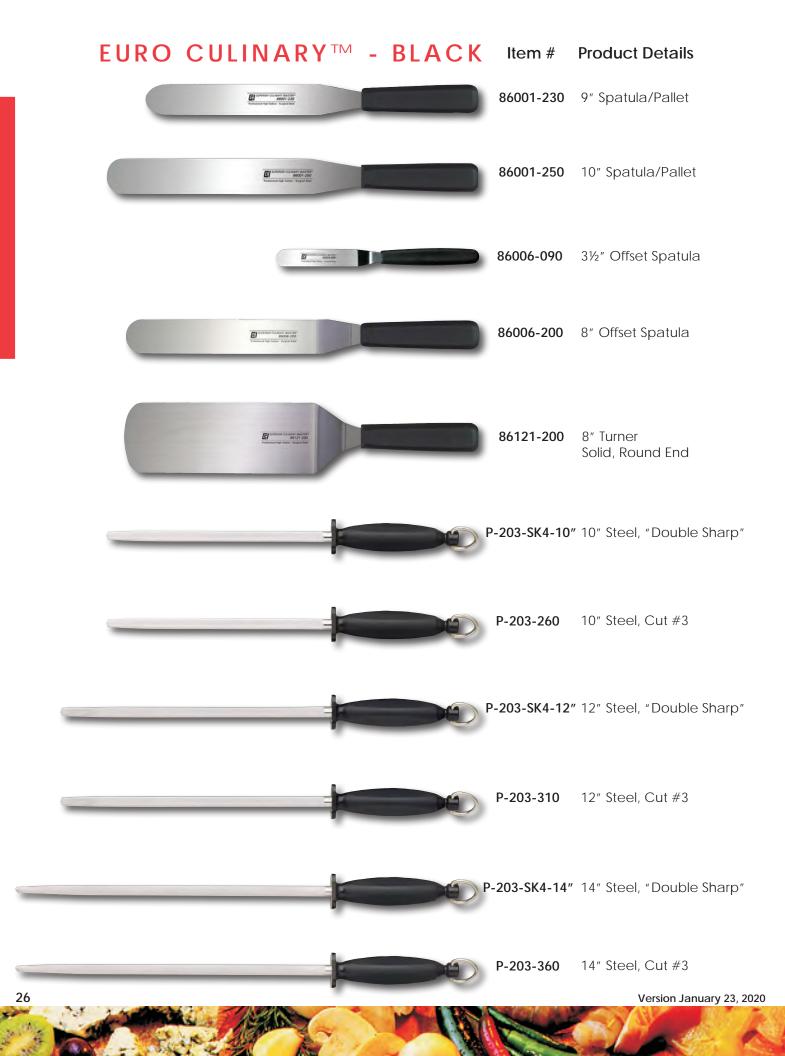

### EURO CULINARY™ - BLACK

The EURO Culinary<sup>™</sup> series is a line of European made, professional quality knives, turners, scrapers, spatulas and forks. Six different handle colors in addition to traditional black were created to encourage color-coded safe food handling practices in the professional kitchen.

#### **EURO CULINARY**<sup>TM</sup> - **BLACK** Item # Product Details

25