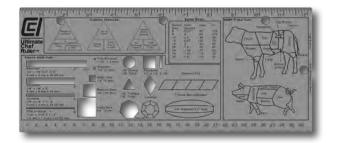

## BUTCHER KNIVES AND TOOLS BONING/FILLETING KNIVES

#### Stiff Blade

The stiff blade is strong and rigid. A stiff blade is more often used for raw beef and pork.

#### Semi-Flexible Blade

A semi-flexible blade is often chosen when the Chef wants to work with just one boning knife. This blade has the benefits of both a flexible and a stiff blade. Used for fish, poultry, beef and pork.

#### Flexible Blade

The flexible blade is ideal for filleting raw fish. The flexible blade makes it perfect for removing skin and bones from raw fish and poultry too.

#### **Curved Blade**

The Professional Butcher may prefer to use a flexible, semi-flexible or stiff curved, "Offset" boning knife in a workplace setting. The butcher will be working in a standing position and will want to create a downward cutting action on a hanging carcass.