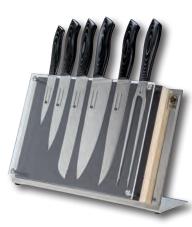

f's Knife
8" Chef's Bread Knife
7" Santoku Knife, Granton Blade
6" Utility Knife
6" Boning Knife, Stiff Blade
10" Professional Steel, #3 Cut
8" Roast Fork
3½" Chef's Paring Knife
Take-A-Part Kitchen Shear
9 Piece Hardwood Knife Block



206-POM-SET2 Knife Block with Full Tang Masterpiece™ Series Knives

#### Set Includes:

9" Chef's Knife
10" Scalloped Slicer
7" Santoku Knife, Granton Blade
10" Carving Knife
6" Boning Knife, Semi Flexible Blade
10" Professional Steel, #3 Cut
8" Roast Fork
4" Chef's Paring Knife
Take-A-Part Kitchen Shear
9 Piece Hardwood Knife Block



206-NE-WW Set Knife Block with Full Tang Winewood Ergo Plus<sup>™</sup> Series Knives



#### Set Includes:

4" Paring Knife 6" Utility Knife 8" Bread Knife 8" Chef's Knife 8" Carving Knife 8" Roast Fork 6 Piece Knife Block



421.DR02.06 Knife Block with Douro Series Knives Or 421.DR02.BLOCK without knives

471.BKK2.09 Knife Block with

Set Includes:

4" Paring Knife
6" Wide Boning Knife
7" Utility Knife
7" Chef's Knife
8" Bread Knife
8" Pointed Slicer
10" Chef's Knife
8" Roast Fork
10" Sharpening Steel
Kitchen Shear
10 Piece Hardwood Knife Block

#### Set Includes:

4" Paring Knife
6" Boning Knife
8" Chef's Knife
8" Bread Knife
8" Pointed Slicer
8" Roast Fork
10" Sharpening Steel
Kitchen Shear
8 Piece Hardwood Knife Block

#### Set Includes:

- 4" Paring Knife
- 6" Wide Boning Knife
- 8" Chef's Knife
- 8" Bread Knife
- 8" Pointed Slicer
- 8" Roast Fork
- 8" Sharpening Steel
- 7 Piece Hardwood Knife Block



Full Tang POM Technik Series Knives





471.BKK8.07 Knife Block with Full Tang POM Technik Series Kni