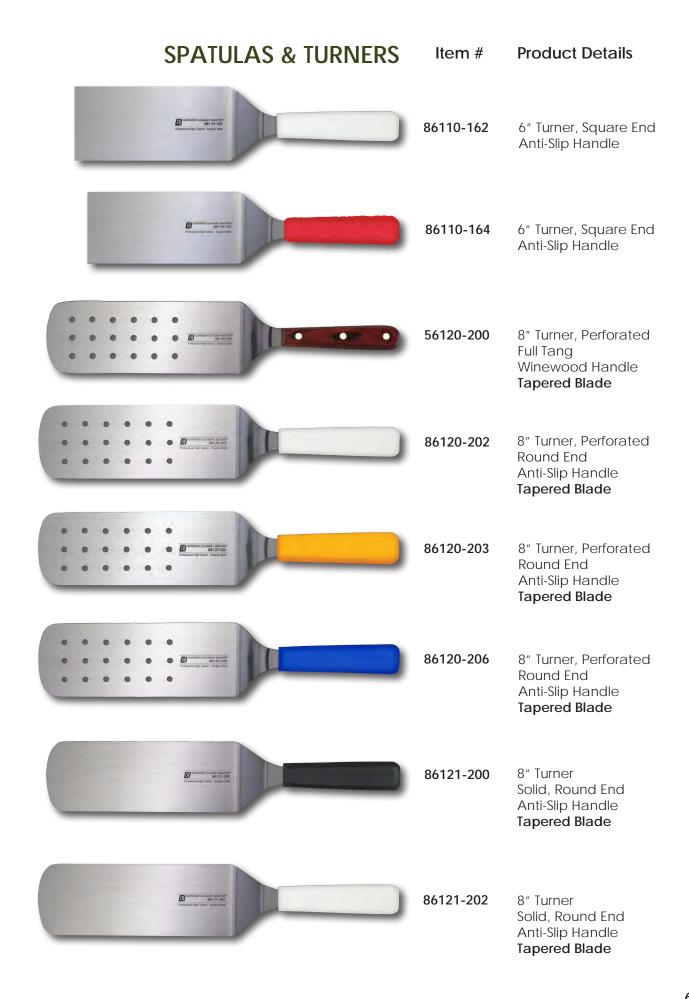

| 56110-160     | 6″ Turner, Square End<br>Full Tang<br>Winewood Handle                      |





**SPATULAS & TURNERS** Item # **Product Details** #1906 161/2" Rubbermaid® Spatula 91/2" Rubbermaid® #1962 High Heat Spatula 500°F/260°C 131/2" Rubbermaid® #1963 High Heat Spatula 500°F/260°C #1964 16<sup>1</sup>/<sub>2</sub>" Rubbermaid<sup>®</sup> High Heat Spatula 500°F/260°C #30430 10½" High Heat Spatula 500°F/260°C #30434 14" High Heat Spatula 500°F/260°C 16" High Heat Spatula #30436 500°F/260°C #T50002.47473 10" Silicone Spatula High Temp Handle 428°F/220°C #T50002.47483 14" Silicone Spatula High Temp Handle 428°F/220°C #T50002.47493 18" Silicone Spatula High Temp Handle 428°F/220°C





















## Carrying, Storage & Sets



Knife/Pocket Rolls & Chef Cases: Pg. 74 - 77

Utensil Pouches: Pg. 78

Tool Boxes & Other: Pg. 78

Magnet Bars: Pg. 79

Knife Blade Guards: Pg. 80