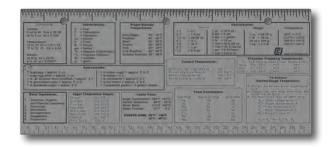

# **One Piece Hot Drop Forging**

Click HERE to view a video of the Hot Drop Forging Process!

### MASTERPIECE SERIES™

One piece hot drop forged knives have blades, bolsters and tangs crafted from one continuous piece of high carbon stainless steel. State of the art processes are used to heat, shape, cool and temper the steel to create a forged knife guaranteed for life.

# **The Stamped Knife Process**

Click HERE for more information on manufacturing a Stamped Knife!

# Laser Cut Knife Process