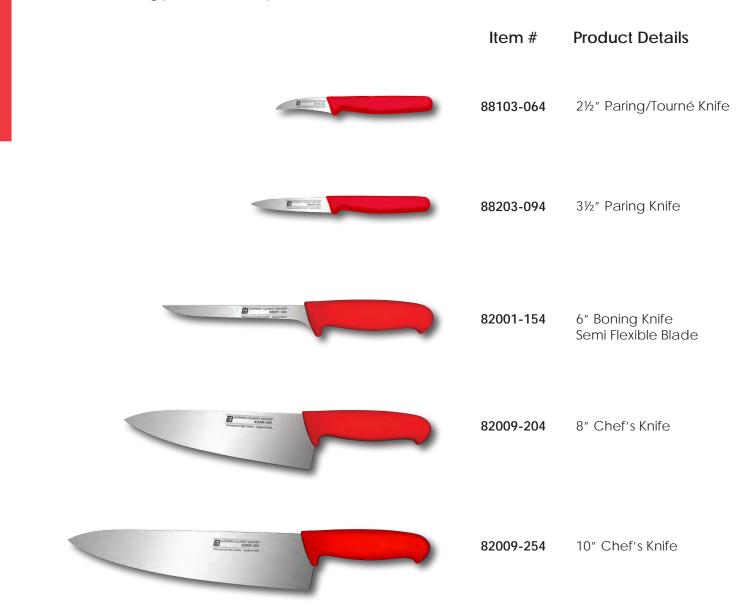

### EURO CULINARY<sup>™</sup> - RED RAW

The EURO Culinary<sup>™</sup> series is a line of European made, professional quality knives, turners, scrapers, spatulas and forks. Six different handle colors in addition to traditional black were created to encourage color-coded safe food handling practices in the professional kitchen.