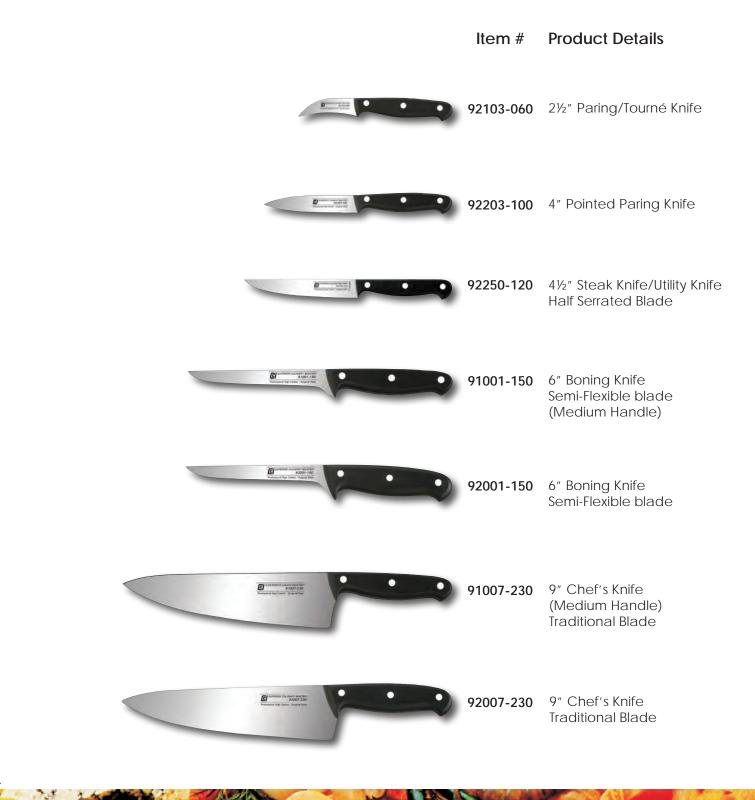

blade tang to create a secure bond between the blade and the handle. As a result, there are no gaps between the handle and the blade resulting in a perfect hygienic bond.

The Ergonomic Design improves productivity and comfort, and helps reduce physical fatigue.

Special stainless steel compression rivets do not rust. These rivets are secured to each other inside the handle; this also fully secures the two handle scales to the full tang.

CCI Superior Culinary Master ® Available at www.CCIKnives.com

Connect with us: **(f) (y) (o) (iii)** 



### ERGONOMIC PLUS<sup>™</sup> - POM

Ergonomically designed handles provide greater efficiency in use plus the major benefit of user comfort. The full tang design creates a well-balanced knife that feels great to work with for long periods of time.



#### ERGONOMIC PLUS<sup>™</sup> POM Item # **Product Details**



#### ERGONOMIC PLUS<sup>TM</sup> POM Item # Product Details



16



### ERGONOMIC PLUS™ WINEWOOD





#### 100% Made in Europe

Hand sharpening by skilled and dedicated European craftsmen creates the perfect cutting edge angle. Keep the cutting edge sharp by steeling "little and often" with a sharpening steel.

X50CrMoV15 – the ideal combination of high carbon stainless steel, containing the alloys; Chromium, Molybdenum and Vanadium; tempered and hardened to the ideal 57±°1 HRC is your assurance of a high quality blade, that needs very little maintenance to perform perfectly every time.

The Granton Edge (or undulation) creates air pockets at the blade to prevent food from sticking to the knife. Granton blades are ideal f