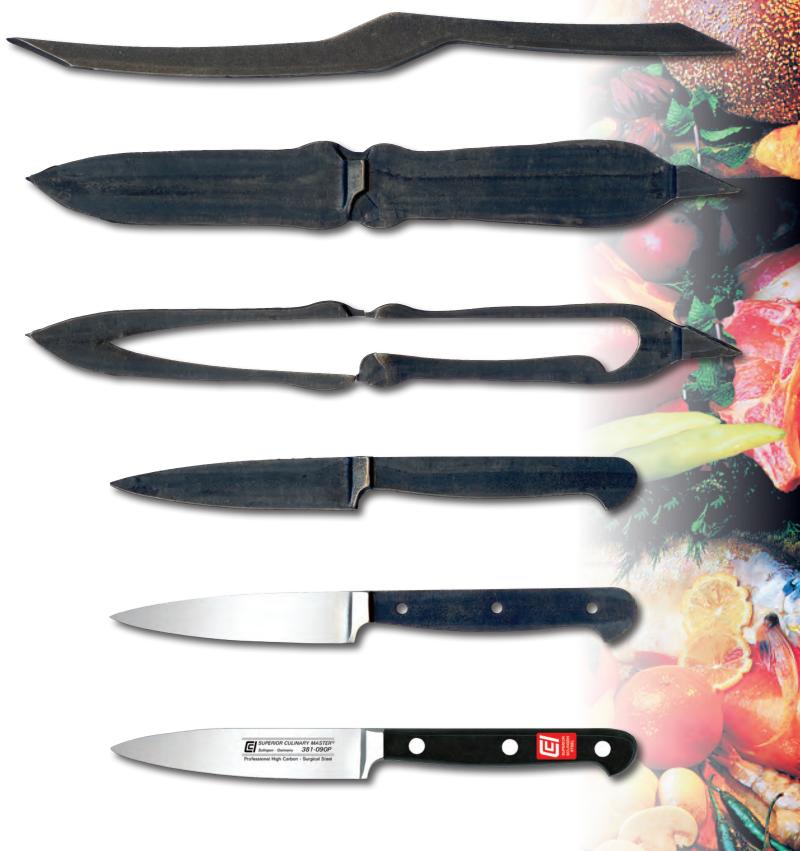

### MASTERPIECE SERIES™

П

Solingen - Germany 387-200P

#### 100% Made in Europe

Hand sharpening by skilled and dedicated craftsmen creates the perfect cutting edge angle. Keep the cutting edge sharp by steeling "little and often" with a sharpening steel.

X50CrMoV15 – the ideal combination of high carbon stainless steel, containing the alloys; Chromium, Molybdenum and Vanadium; tempered and hardened to the ideal 57±°1 HRC is your assurance of a high quality blade, that needs very little maintenance to perform perfectly every time.

The Classic full bolster located where the blade and the handle meet, works as a protective guard for fingers and adds weight and balance to the knife.

Polyoxymethelene (POM), has unique properties that make it ideal for knife handles. It can withstand virtually all solvents and has a high melting point. This means that it can be boiled and fully sanitized to meet all health and safety requirements. Under extremely high heat and pressure, the raw POM material attaches to the blade tang creating a secure bond between the blade and the handle. As a result, there are no gaps between the handle and the blade resulting in a perfect hygienic bond.

Special stainless steel compression rivets do not rust. These rivets are secured to each other inside the handle; this also fully secures the two handle scales to the full tang.

A full tang runs the entire length of the handle and provides the weight and balance demanded by professionals.

### MASTERPIECE SERIES™

One piece hot drop forged knives have blades, bolsters and tangs crafted from one continuous piece of high carbon stainless steel. State of the art processes are used to heat, shape, cool and temper the steel to create a forged knife guaranteed for life.