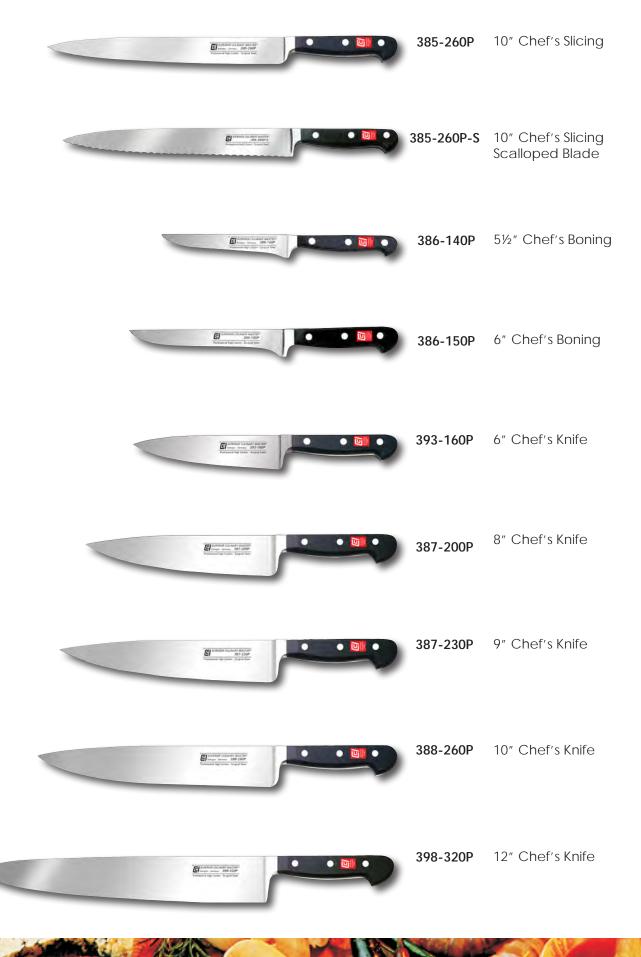

o gaps between the handle and the blade resulting in a perfect hygienic bond.

Special stainless steel compression rivets do not rust. These rivets are secured to each other inside the handle; this also fully secures the two handle scales to the full tang.

A full tang runs the entire length of the handle and provides the weight and balance demanded by professionals.

CCI Superior Culinary Master ® Available at www.CCIKnives.com Connect with us:



### MASTERPIECE SERIES™

One piece hot drop forged knives have blades, bolsters and tangs crafted from one continuous piece of high carbon stainless steel. State of the art processes are used to heat, shape, cool and temper the steel to create a forged knife guaranteed for life.



6

#### MASTERPIECE SERIES<sup>TM</sup> Item # Product Details



#### MASTERPIECE SERIES<sup>TM</sup> Item # Product Details





### MASTERPIECE EUROPE SERIES™





Connect with us: 🚹 💟 🔘 🕠



### MASTERPIECE EUROPE SERIES™

These knife blades are manufactured using the traditional one piece hot drop forging process. This traditional forging process results in a consistently high density grain structure in the blade, bolster and tang to provide the highest reliability under dynamic strain. When only the best will do!



10

#### MASTERPIECE EUROPE SERIES™

<sup>™</sup> Item #

### Product Details



# **The Stamped Knife Process**



Click HERE for more information on manufacturing a Stamped Knife!



### ERGONOMIC PLUS™ POM





#### 100% Made in Europe

Hand sharpening by skilled and dedicated craftsmen creates the perfect cutting edge angle. Keep