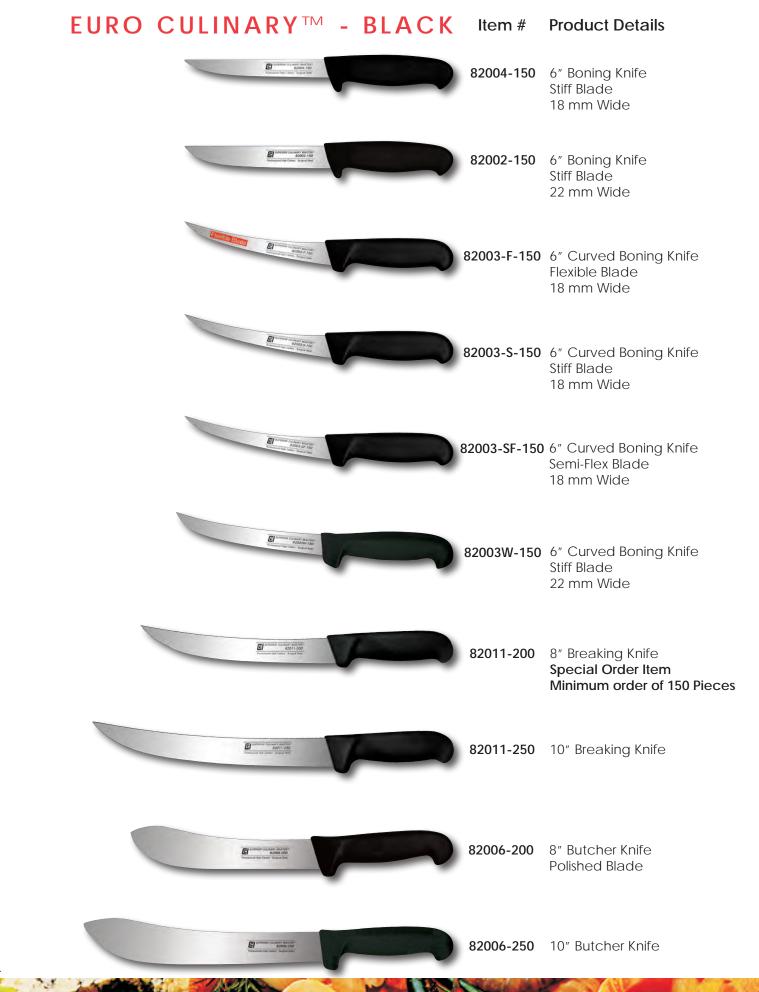

### EURO CULINARY™ BLACK

#### 100% Made in Europe

Hand sharpening by skilled and dedicated craftsmen creates the perfect cutting edge angle. Keep the cutting edge sharp by steeling "little and often" with a sharpening steel.

X50CrMoV15 – the ideal combination of high carbon stainless steel, containing the alloys; Chromium, Molybdenum and Vanadium; when tempered and hardened to the ideal 57±°1 HRC is your assurance of a high quality blade, that needs very little maintenance to perform perfectly every time.

The Ergonomic Design improves productivity and comfort, and helps reduce physical fatigue.

Handle is made of a special NSF certified anti-slip material. Benefits are strength and a safer, comfortable grip.

CCI Superior Culinary Master ® Available at www.CCIKnives.com Connect with us:

### EURO CULINARY™ - BLACK

The EURO Culinary<sup>™</sup> series is a line of European made, professional quality knives, turners, scrapers, spatulas and forks. Six different handle colors in addition to traditional black were created to encourage color-coded safe food handling practices in the professional kitchen.

#### **EURO CULINARY**<sup>TM</sup> - **BLACK** Item # Product Details

25