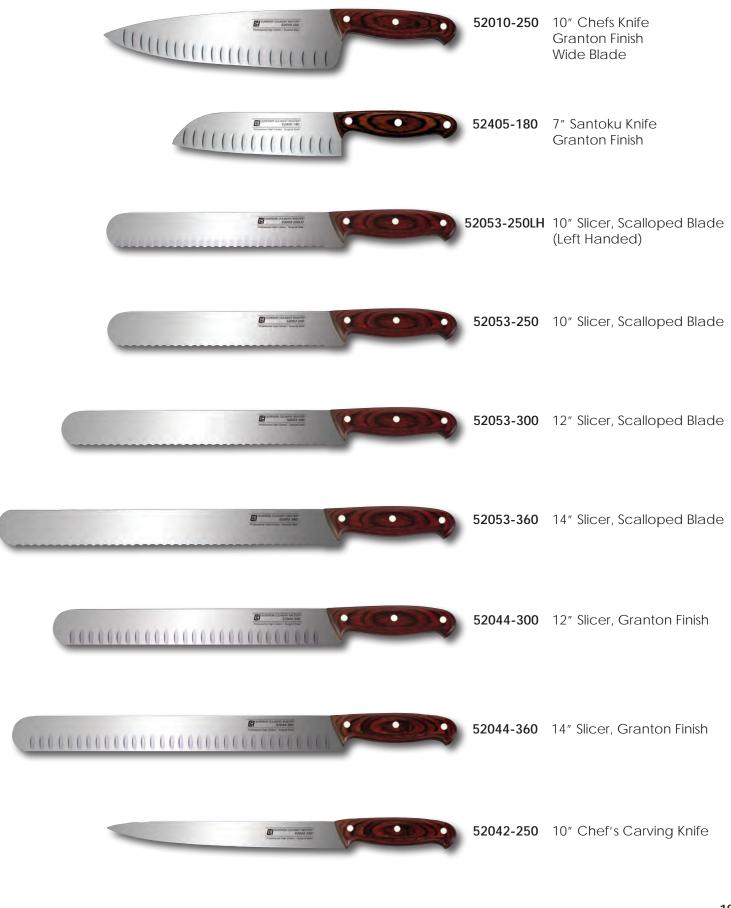

All knives are crafted using state of the art manufacturing technology, high carbon content steel hardened to  $57\pm1^{\circ}$  HRC.

CCI Superior Culinary Master ®

Available at www.CClKnives.com

| BONING/FILLETING KNIVES                                                                                                                                                                                                                                                                                                                                                                                                                                                                                                                                                                                                                                                                                                                                                                                                                                                                                                                                                                                                                                                                                                                                                                                                                                                                                                                                                                                                                                                                                                                                                                                                                                                                                                                                                                                                                                                                                                                                                                                                                                                                                                        | Item #       | Product Details                                                                       |
|--------------------------------------------------------------------------------------------------------------------------------------------------------------------------------------------------------------------------------------------------------------------------------------------------------------------------------------------------------------------------------------------------------------------------------------------------------------------------------------------------------------------------------------------------------------------------------------------------------------------------------------------------------------------------------------------------------------------------------------------------------------------------------------------------------------------------------------------------------------------------------------------------------------------------------------------------------------------------------------------------------------------------------------------------------------------------------------------------------------------------------------------------------------------------------------------------------------------------------------------------------------------------------------------------------------------------------------------------------------------------------------------------------------------------------------------------------------------------------------------------------------------------------------------------------------------------------------------------------------------------------------------------------------------------------------------------------------------------------------------------------------------------------------------------------------------------------------------------------------------------------------------------------------------------------------------------------------------------------------------------------------------------------------------------------------------------------------------------------------------------------|--------------|---------------------------------------------------------------------------------------|
|                                                                                                                                                                                                                                                                                                                                                                                                                                                                                                                                                                                                                                                                                                                                                                                                                                                                                                                                                                                                                                                                                                                                                                                                                                                                                                                                                                                                                                                                                                                                                                                                                                                                                                                                                                                                                                                                                                                                                                                                                                                                                                                                | 82001-152    | 6″ Boning Knife<br><b>Semi-Flexible</b> Blade<br>Anti-Slip Handle                     |
| ADVISO                                                                                                                                                                                                                                                                                                                                                                                                                                                                                                                                                                                                                                                                                                                                                                                                                                                                                                                                                                                                                                                                                                                                                                                                                                                                                                                                                                                                                                                                                                                                                                                                                                                                                                                                                                                                                                                                                                                                                                                                                                                                                                                         | 82001-153    | 6″ Boning Knife<br><b>Semi-Flexible</b> Blade<br>Anti-Slip Handle                     |
| Bannar Sector Backet<br>Bannar (20 cm) backet                                                                                                                                                                                                                                                                                                                                                                                                                                                                                                                                                                                                                                                                                                                                                                                                                                                                                                                                                                                                                                                                                                                                                                                                                                                                                                                                                                                                                                                                                                                                                                                                                                                                                                                                                                                                                                                                                                                                                                                                                                                                                  | 82001-154    | 6″ Boning Knife<br><b>Semi-Flexible</b> Blade<br>Anti-Slip Handle                     |
| El annea de antige<br>2009 de la<br>Home de las lagrades                                                                                                                                                                                                                                                                                                                                                                                                                                                                                                                                                                                                                                                                                                                                                                                                                                                                                                                                                                                                                                                                                                                                                                                                                                                                                                                                                                                                                                                                                                                                                                                                                                                                                                                                                                                                                                                                                                                                                                                                                                                                       | 82001-156    | 6″ Boning Knife<br><b>Semi-Flexible</b> Blade<br>Anti-Slip Handle                     |
| Enclose to a constant and a constant | 82001-157    | 6″ Boning Knife<br><b>Semi-Flexible</b> Blade<br>Anti-Slip Handle                     |
|                                                                                                                                                                                                                                                                                                                                                                                                                                                                                                                                                                                                                                                                                                                                                                                                                                                                                                                                                                                                                                                                                                                                                                                                                                                                                                                                                                                                                                                                                                                                                                                                                                                                                                                                                                                                                                                                                                                                                                                                                                                                                                                                | 52001-150    | 6" Boning Knife, Narrow<br><b>Semi-Flexible</b> Blade<br>Ergonomic Winewood<br>Handle |
| Bogo Ab<br>Bosoviding form Hand In                                                                                                                                                                                                                                                                                                                                                                                                                                                                                                                                                                                                                                                                                                                                                                                                                                                                                                                                                                                                                                                                                                                                                                                                                                                                                                                                                                                                                                                                                                                                                                                                                                                                                                                                                                                                                                                                                                                                                                                                                                                                                             | 91001-150    | 6″ Boning Knife<br><b>Semi-Flexible</b> Blade<br>Ergonomic POM<br>Medium Handle       |
| Reserved Loss and Annual Annua | 92001-150    | 6" Boning Knife<br><b>Semi-Flexible</b> Blade<br>Ergonomic POM Handle                 |
| Carthe Discontinue                                                                                                                                                                                                                                                                                                                                                                                                                                                                                                                                                                                                                                                                                                                                                                                                                                                                                                                                                                                                                                                                                                                                                                                                                                                                                                                                                                                                                                                                                                                                                                                                                                                                                                                                                                                                                                                                                                                                                                                                                                                                                                             | 73386SF-150P | 6" Forged Boning Knife<br><b>Semi-Flexible</b> Blade<br>Full Tang, TPE Handle         |
|                                                                                                                                                                                                                                                                                                                                                                                                                                                                                                                                                                                                                                                                                                                                                                                                                                                                                                                                                                                                                                                                                                                                                                                                                                                                                                                                                                                                                                                                                                                                                                                                                                                                                                                                                                                                                                                                                                                                                                                                                                                                                                                                | 73385-160FP  | 6" Forged Filleting Knife<br><b>Flexible</b> Blade<br>Full Tang, TPE Handle           |
| Ported Control Landon to a particular de la control de la  | 385-180FP    | 7″ Forged Filleting Knife<br><b>Flexible</b> Blade<br>Full Tang, POM Handle           |