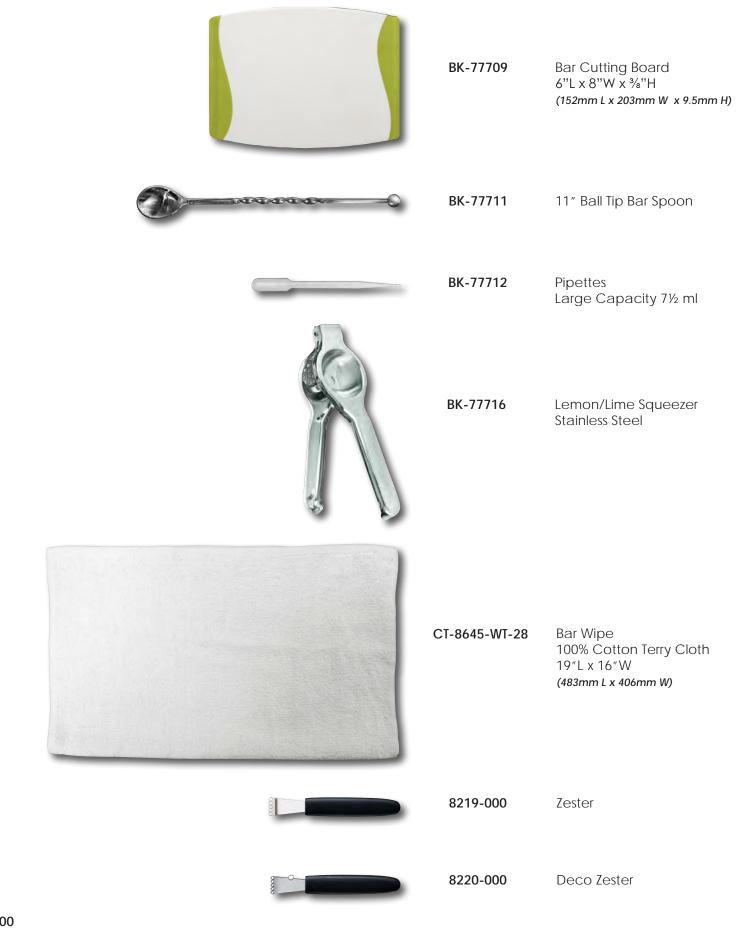

160mm W x 10.5mm H)

> \*\*Complimentary Pouch Included



#875-SCALE

Stainless Steel Portion Scale 8.7"L x 5.9"W x 0.71"H (221mm L x 150mm W x 18mm H)

\*\*Complimentary Pouch Included





**Product Details** 



#DPP400W

Dual Digital Thermometer NSF Certified

> -40°F to 392°F -40°C to 200°C



#DFP450W

Dual Digital Thermometer NSF Certified

-40°F to 450°F -40°C to 232°C



#T9848EFDA

Dual Digital Thermometer NSF Certified

-40°F to 450°F -40°C to 230°C



#322

#T5978N

Candy Thermometer NSF Certified

> 200°F to 400°F 90°C to 200°C



Glass Candy Thermometer

100°F to 400°F 50°C to 200°C



**Product Details** 





**Product Details** 



Julep Strainer

Stainless Steel

Julep Strainer (Heavy Duty) Stainless Steel

> 3" Strainer (Conical) Stainless Steel

**Product Details** 



#### **Product Details**



**5330-200** 8

8" Larding Needle With Holder



ARD-CUTS-RULER Classic Knife Cuts Ruler (The Original)



UBR-FS#1 Ultimate Baker Ruler<sup>™</sup> Tempered Stainless Steel



UCR-FS#1 Ultimate Chef Ruler<sup>™</sup> Tempered Stainless Steel



#3054-FORK

Tasting Fork 18/10 Stainless Steel Polished Finish Gauge: 3.5mm/3.0mm



#3074-SPOON

Tasting Spoon 18/10 Stainless Steel Polished Finish Gauge: 3.5mm/3.0mm



ARD-MODEL-SETI Knife Cuts 101 Visual Model Set 1

ARD-MODEL-SETII Classic Knife Cuts Visual Model Set 2



ARD-MODEL-SETIV Classic Knife Cuts Visual Model Set 4



CALCULATOR

Solar Calculator

LOCK-1548DCM

Combination Lock By Master Lock®

\*\*Each sold separately, color may vary.

**Product Details** 



Disposable Beard Cover White Polypropylene