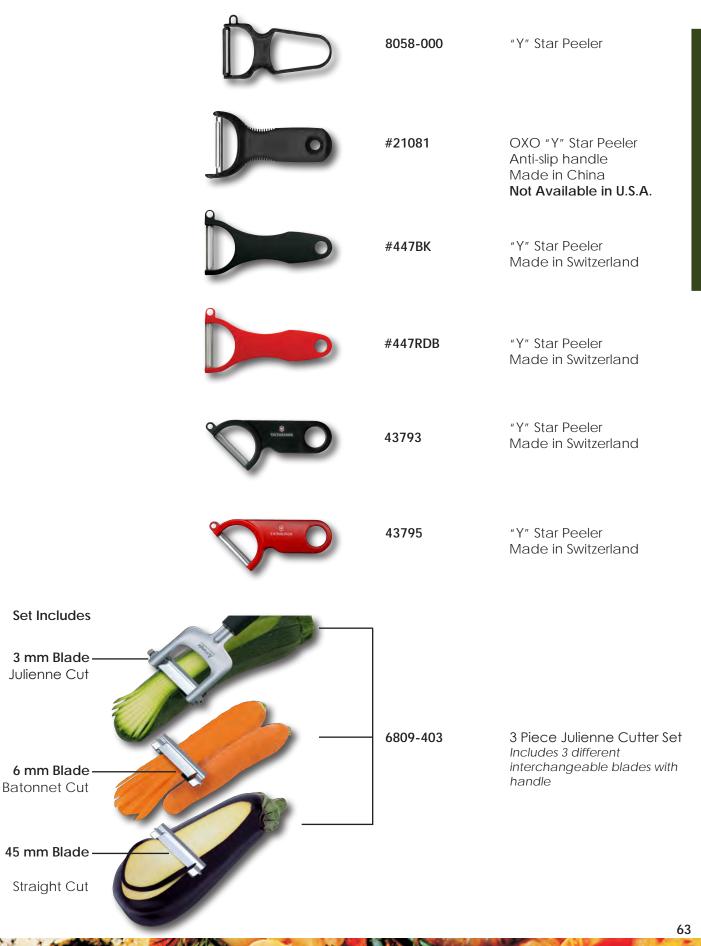

|
|                                    | 8070-035    | Fluted Pastry Wheel, 35mm                                 |
|                                    | 8070-070    | Fluted Pastry Wheel, 70mm                                 |
|                                    | 8075-000    | Pastry Wheel/Pizza Cutter<br>70mm                         |
|                                    | 961.KT09.05 | Double Pastry Cutter<br>Regular and Fluted<br>1½" (40 mm) |
|                                    | 8183-080    | Decorating Knife                                          |
|                                    | 88030-090   | Grapefruit Knife<br>61                                    |

#### **GARNISHING & DECORATING**

**Product Details** 



**GARNISHING & DECORATING** 

**Product Details** 



| <b>GARNISHING &amp; DECORATING</b> | Item #    | Product Details                                                 |
|------------------------------------|-----------|-----------------------------------------------------------------|
|                                    | 5044-620  | Garlic Press                                                    |
|                                    | 5510-050  | Spiral Cutter                                                   |
|                                    | 5430-000  | Radish Cutter                                                   |
|                                    | 9081-8PC  | Garnishing/Decorating Kit<br>7 Tools Plus Sharpener<br>In Pouch |
|                                    | 9083-8PC. | Carving Tool Set in Pouch