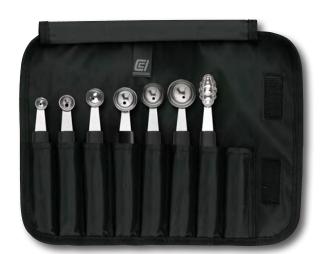

CCI Superior Culinary Master ® Available at www.CCIKnives.com Connect with us:

#### BUTCHER KNIVES AND TOOLS Item # Product Details

Click HERE for our full selection of Butcher Knives & Tools!

# BUTCHER KNIVES AND TOOLS

100% Made in Europe

Hand sharpened by skilled and dedicated craftsmen.

X50CrMoV15 – is the ideal combination of high carbon surgical stainless steel, containing the alloys; Chromium, Molybdenum and Vanadium; tempered and hardened to the ideal  $57\pm1^{\circ}$  HRC is your assurance of a high quality blade, that needs very little maintenance to perform perfectly every time.