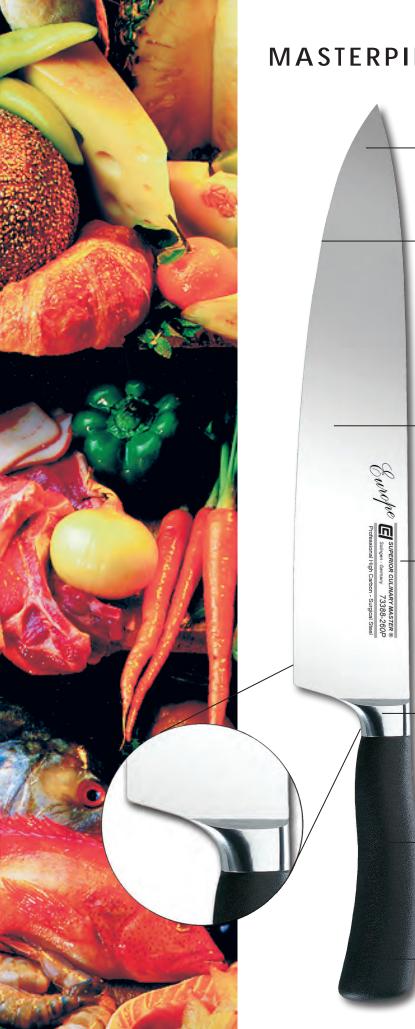

### MASTERPIECE EUROPE SERIES™

Connect with us: 🚹 💟 🔘 🕠

### MASTERPIECE EUROPE SERIES™

These knife blades are manufactured using the traditional one piece hot drop forging process. This traditional forging process results in a consistently high density grain structure in the blade, bolster and tang to provide the highest reliability under dynamic strain. When only the best will do!