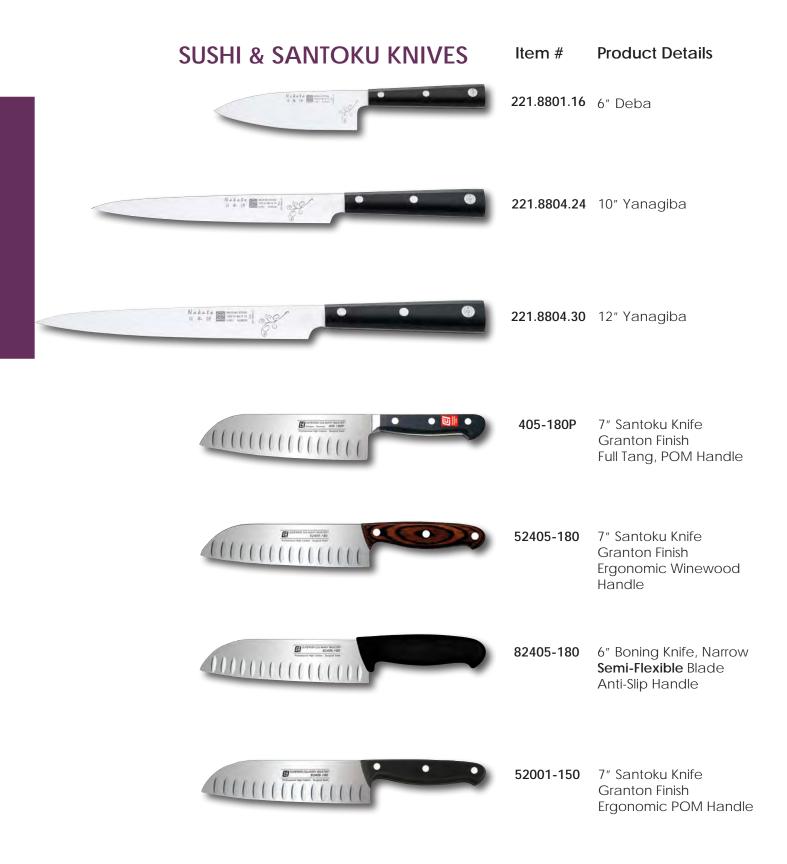

## Sushi & Santoku Knives

Deba

The thick and heavy blade of the Deba knife allows it to be used as a light cleaver too. This knife is suitable for cutting, separating meat from bones and chopping vegetables. The Deba knife was originally designed and used to remove the heads of fish without damage.

#### Yanagiba

The Sushi Chef often considers the Yanagiba knife the most important. It has a fine point and a thin blade that make it a specialized slicer for preparing Sushi and Sashimi.

#### Santoku

SANTOKU means "three benefits" in Japanese. The Granton finish helps prevent the product being sliced from sticking to the blade. Excellent knife for cutting thin slices.

All knives are crafted using state of the art manufacturing technology, high carbon content steel hardened to  $57\pm1^{\circ}$  HRC.