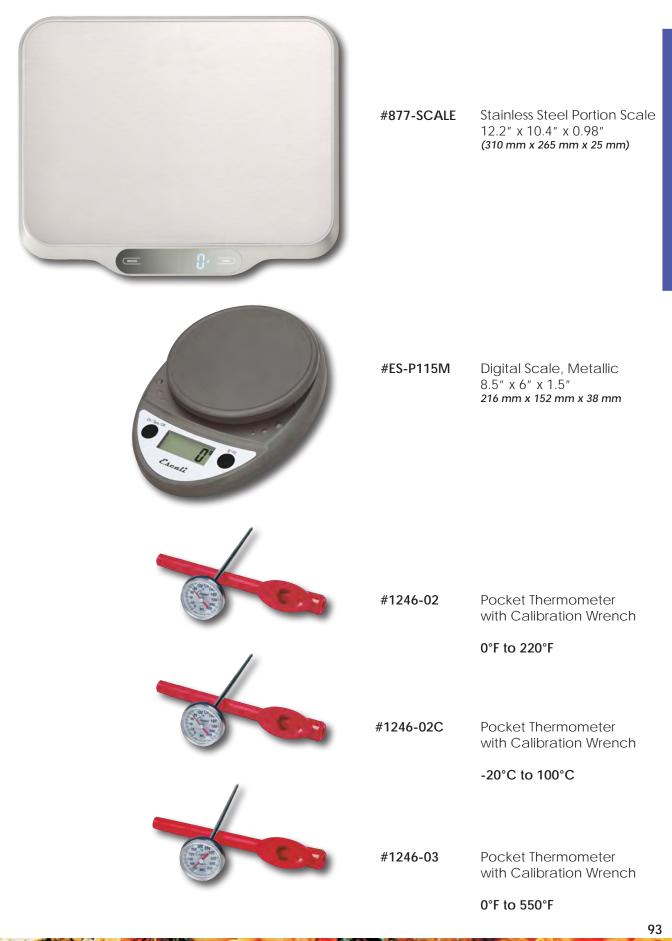

e in Germany       |
| Alwest Industries              | 5498-200 | 8″ Double Offset<br>Competition Tweezer<br>Stainless Steel<br>Made in Germany |

### When only the best will do! I



#1800-3-SCALE ABS Plastic Portion Scale Color: Grey 8.7"L x 6.7"W x 0.35"H (220mm L x 170mm W x 9mm H)

#1800-4-SCALE ABS Plastic Portion Scale Color: Black 8.7"L x 6.7"W x 0.35"H (220mm L x 170mm W x 9mm H)



#872-SCALE Stainless Steel Pocket Scale 3.9"L x 2.8"W x 0.6"H (100mm L x 70mm W x 14 mm H)

> \*\*Complimentary Gift Box & Pouch Included!



#874-SCALE Stainless Steel Portion Scale 8.9"L x 6.3"W x 0.4"H (225mm L x 160mm W x 10.5mm H)

> \*\*Complimentary Pouch Included



#875-SCALE

Stainless Steel Portion Scale 8.7"L x 5.9"W x 0.71"H (221mm L x 150mm W x 18mm H)

\*\*Complimentary Pouch Included





**Product Details** 



#DPP400W

Dual Digital Thermometer NSF Certified

> -40°F to 392°F -40°C to 200°C



#DFP450W

Dual Digital Thermometer NSF Certified

-40°F to 450°F -40°C to 232°C



#T9848EFDA

Dual Digital Thermometer NSF Certified

-40°F to 450°F -40°C to 230°C



#322

#T5978N

Candy Thermometer NSF Certified

> 200°F to 400°F 90°C to 200°C



Glass Candy Thermometer

100°F to 400°F 50°C to 200°C



**Product Details** 





**Product Details** 



Julep Strainer

Stainless Steel

Julep Strainer (Heavy Duty) Stainless Steel

> 3" Strainer (Conical) Stainless Steel

**Product Details** 



#### **Product Details**



**5330-200** 8

8" Larding Needle With Holder



ARD-CUTS-RULER Classic Knife Cuts Ruler (The Original)



UBR-FS#1 Ultimate Baker Ruler<sup>™</sup> Tempered S