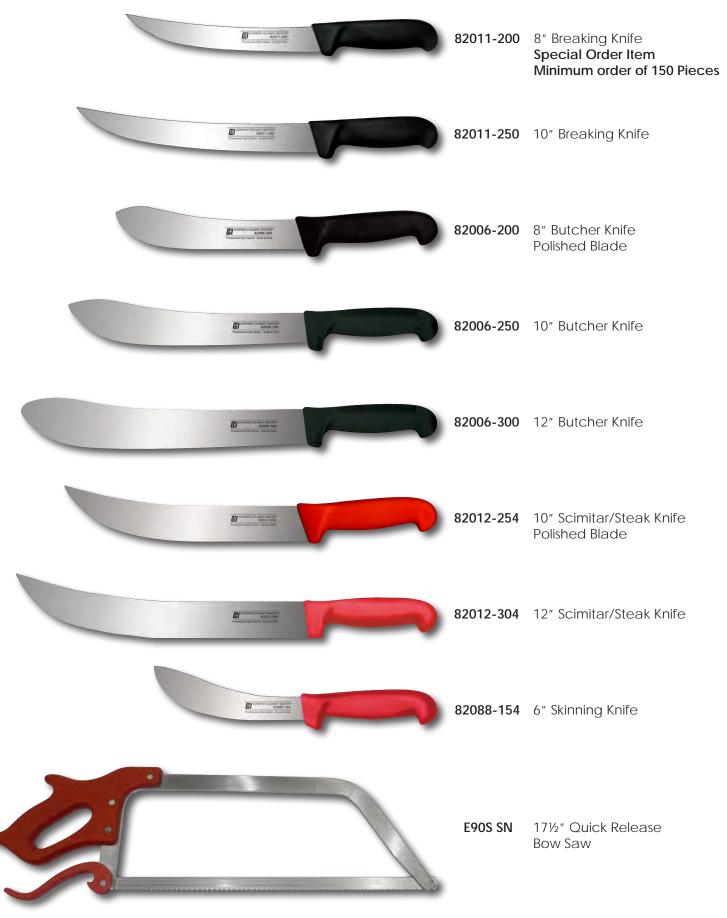

rimarily used by butchers, this knife can be used to split, strip or cut meat. The curved, thicker blade allows for a more efficient rocking or twisting motion and weight for greater leverage. It can be used to cleanly cut through skin, cartilage and small bones.

#### Scimitar



Primarily used by butchers to cut large pieces of raw meat. The butcher would use a scimitar to portion steak. Scimitars are typically 10 inches or longer.

#### Skinning Knife



Generally used for field dressing an animal.

All knives are crafted using state of the art manufacturing technology, high carbon content steel hardened to 57±1° HRC and NSF certified anti-slip handles.

CCI Superior Culinary Master ® Available at www.CCIKnives.com Connect with us:

#### BUTCHER KNIVES AND TOOLS Item # Product Details



Click HERE for our full selection of Butcher Knives & Tools!



# BUTCHER KNIVES AND TOOLS



100% Made in Europe

Hand sharpened by skilled and dedicated craftsmen.

X50CrMoV15 – is the ideal combination of high carbon surgical stainless steel, containing the alloys; Chromium, Molybdenum and Vanadium; tempered and hardened to the ideal  $57\pm1^{\circ}$  HRC is your assurance of a high quality blade, that needs very little maintenance to perform perfectly every time.

CCI Superior Culinary Master ® Available at www.CCIKnives.com Connect with us:



### BUTCHER KNIVES & TOOLS - CLEAVERS

Strong and sturdy chopping tools with the strength and weight demanded by professionals. Chop through bones and tendons.



Click HERE for our full selection of Butcher Knives & Tools!

Version January 2