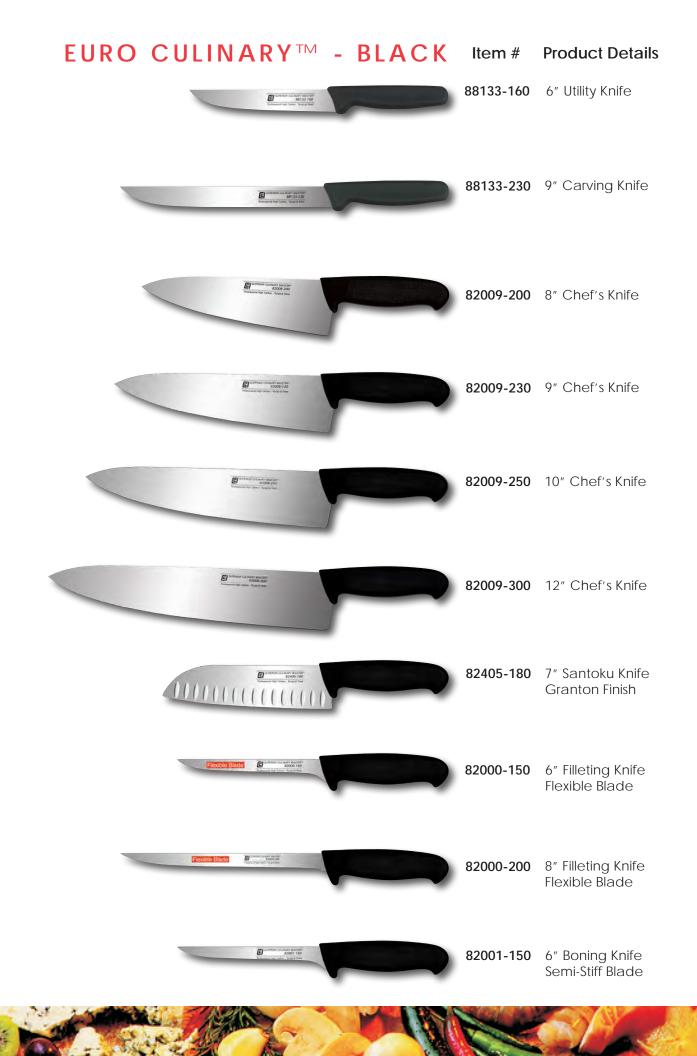

### EURO CULINARY™ BLACK

### EURO CULINARY™ - BLACK

The EURO Culinary<sup>™</sup> series is a line of European made, professional quality knives, turners, scrapers, spatulas and forks. Six different handle colors in addition to traditional black were created to encourage color-coded safe food handling practices in the professional kitchen.

#### **EURO CULINARY**<sup>TM</sup> - **BLACK** Item # Product Details

25