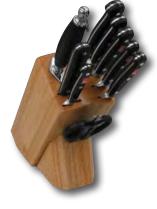

### ERGONOMIC PLUS™ WINEWOOD

### ERGONOMIC PLUS™ - WINEWOOD

Rich, elegant and truly beautiful to hold. The Winewood handle knife combines the natural beauty of African hardwoods with modern technology to create a handle that is as beautiful as it is strong and functional.