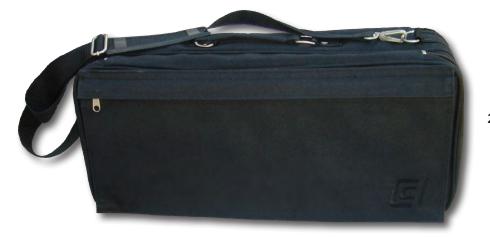

ula 500°F/260°C 16" High Heat Spatula #30436 500°F/260°C #T50002.47473 10" Silicone Spatula High Temp Handle 428°F/220°C #T50002.47483 14" Silicone Spatula High Temp Handle 428°F/220°C #T50002.47493 18" Silicone Spatula High Temp Handle 428°F/220°C





















## Carrying, Storage & Sets



Knife/Pocket Rolls & Chef Cases: Pg. 74 - 77

Utensil Pouches: Pg. 78

Tool Boxes & Other: Pg. 78

Magnet Bars: Pg. 79

Knife Blade Guards: Pg. 80





Blocks, Garnishing & Other Sets: Pg. 81 - 86

CCI Superior Culinary Master ® Available at www.CCIKnives.com Connect with us:



2364-8PC.. 8 Pocket Garnishing Roll

2240-7PC.. 7 Pocket Knife Roll Strap Included



2290-10PC.. 10 Pocket Knife Roll Strap Included



900.BOLS.06 6 Piece Knife Roll



900.BOLS.15 15 Piece Knife Roll Strap Included



2293-CASE 3-Zipper Chef's Case Strap Included



2294-CASE 1-Zipper Chef's Case Strap Included





900.MALP.12 12 Piece Chef's Case Full Exterior Zipper





**BK-77702** Bar Kit Pouch 12"L x 3¼"H x

Bar Kit Pouch 12"L x 3¼"H x 5"W (584mm L x 83mm H x 127mm W)



38291 -POUCH Zippered Utensil Pouch 18"L x 3"H x 3½"W (457mm L x 76mm H x 89mm W)



#874 Padded Pouch for
-POUCH Stainless Steel Portion Scales #874-POUCH & #875-POUCH 93/4"L x 61/2"W (248mm L x 165mm W)



Tool-Box -#651 20" Lockable Tool Box with Tray 20"L x 11"H x 9"W (508mm L x 279mm H x 229mm W)



| CARRYING, STORAGE & SETS