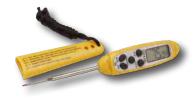

CALE ABS Plastic Portion Scale Color: Grey 8.7"L x 6.7"W x 0.35"H (220mm L x 170mm W x 9mm H)

#1800-4-SCALE ABS Plastic Portion Scale Color: Black 8.7"L x 6.7"W x 0.35"H (220mm L x 170mm W x 9mm H)



#872-SCALE Stainless Steel Pocket Scale 3.9"L x 2.8"W x 0.6"H (100mm L x 70mm W x 14 mm H)

> \*\*Complimentary Gift Box & Pouch Included!



#874-SCALE Stainless Steel Portion Scale 8.9"L x 6.3"W x 0.4"H (225mm L x 160mm W x 10.5mm H)

> \*\*Complimentary Pouch Included



#875-SCALE

Stainless Steel Portion Scale 8.7"L x 5.9"W x 0.71"H (221mm L x 150mm W x 18mm H)

\*\*Complimentary Pouch Included





**Product Details** 



#DPP400W

Dual Digital Thermometer NSF Certified

> -40°F to 392°F -40°C to 200°C



#DFP450W

Dual Digital Thermometer NSF Certified

-40°F to 450°F -40°C to 232°C



#T9848EFDA

Dual Digital Thermometer NSF Certified

-40°F to 450°F -40°C to 230°C



#322

#T5978N

Candy Thermometer NSF Certified

> 200°F to 400°F 90°C to 200°C



Glass Candy Thermometer

100°F to 400°F 50°C to 200°C



**Product Details** 





**Product Details** 



Julep Strainer

Stainless Steel

Julep Strainer (Heavy Duty) Stainless Steel

> 3" Strainer (Conical) Stainless Steel

**Product Details** 



#### **Product Details**



**5330-200** 8

8" Larding Needle With Holder



ARD-CUTS-RULER Classic Knife Cuts Ruler (The Original)



UBR-FS#1 Ultimate Baker Ruler<sup>™</sup> Tempered Stainless Steel



UCR-FS#1 Ultimate Chef Ruler<sup>™</sup> Tempered Stainless Steel



#3054-FORK

Tasting Fork 18/10 Stainless Steel Polished Finish Gauge: 3.5mm/3.0mm



#3074-SPOON

Tasting S