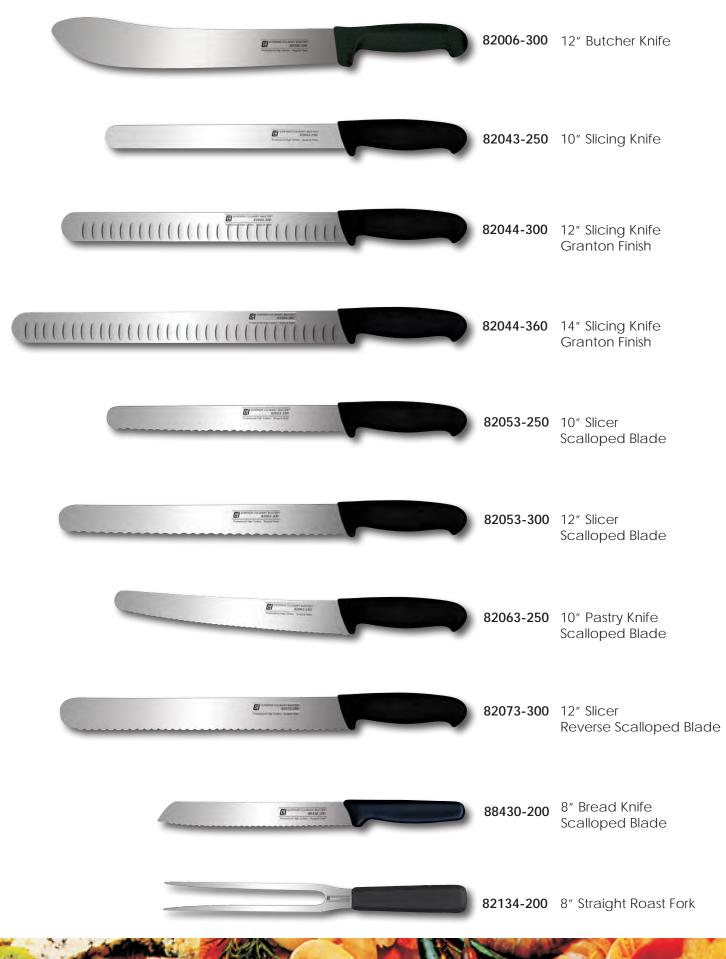

### EURO CULINARY™ - BLACK

The EURO Culinary<sup>™</sup> series is a line of European made, professional quality knives, turners, scrapers, spatulas and forks. Six different handle colors in addition to traditional black were created to encourage color-coded safe food handling practices in the professional kitchen.

#### **EURO CULINARY**<sup>TM</sup> - **BLACK** Item # Product Details

25