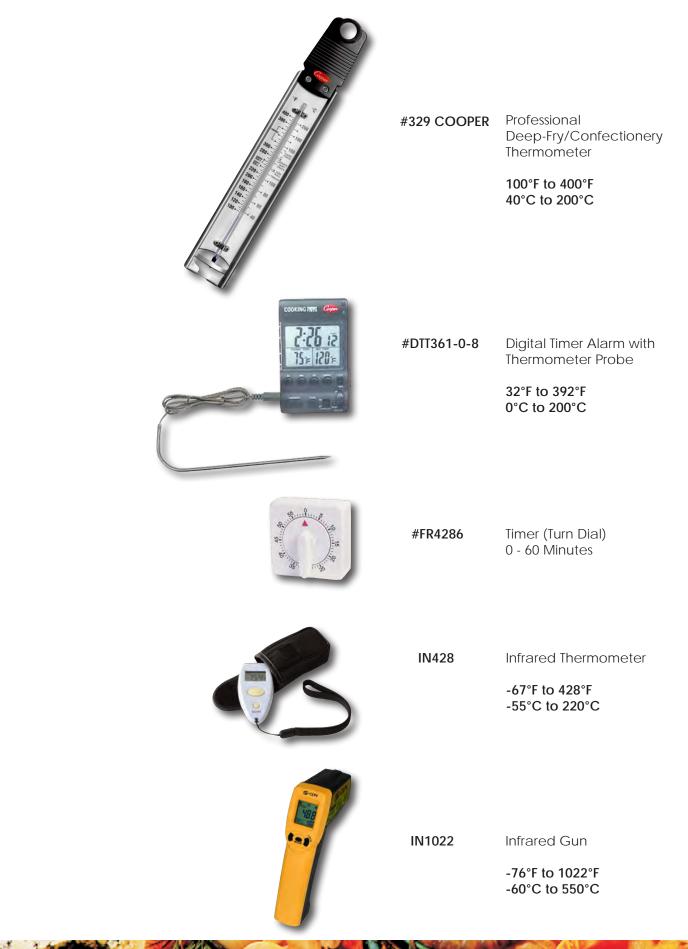

teel Pocket Scale 3.9"L x 2.8"W x 0.6"H (100mm L x 70mm W x 14 mm H)

> \*\*Complimentary Gift Box & Pouch Included!



#874-SCALE Stainless Steel Portion Scale 8.9"L x 6.3"W x 0.4"H (225mm L x 160mm W x 10.5mm H)

> \*\*Complimentary Pouch Included



#875-SCALE

Stainless Steel Portion Scale 8.7"L x 5.9"W x 0.71"H (221mm L x 150mm W x 18mm H)

\*\*Complimentary Pouch Included





**Product Details** 



#DPP400W

Dual Digital Thermometer NSF Certified

> -40°F to 392°F -40°C to 200°C



#DFP450W

Dual Digital Thermometer NSF Certified

-40°F to 450°F -40°C to 232°C



#T9848EFDA

Dual Digital Thermometer NSF Certified

-40°F to 450°F -40°C to 230°C



#322

#T5978N

Candy Thermometer NSF Certified

> 200°F to 400°F 90°C to 200°C



Glass Candy Thermometer

100°F to 400°F 50°C to 200°C



**Product Details** 





**Product Details** 



Julep Strainer

Stainless Steel

Julep Strainer (Heavy Duty) Stainless Steel

> 3" Strainer (Conical) Stainless Steel

**Product Details** 



#### **Product Details**



**5330-200** 8

8" Larding Needle With Holder



ARD-CUTS-RULER Classic Knife Cuts Ruler (The Original)



UBR-FS#1 Ultimate Baker Ruler<sup>™</sup> Tempered Stainless Steel



UCR-FS#1 Ultimate Chef Ruler<sup>™</sup> Tempered Stainless Steel



#3054-FORK

Tasting Fork 18/10 Stainless Steel Polished Finish Gauge: 3.5mm/3.0mm



#3074-SPOON

Tasting Spoon 18/10 Stainless Steel Polished Finish Gauge: 3.5mm/3.0mm



ARD-MODEL-SETI Knife Cuts 101 Visual Model Set 1

ARD-MODEL-SETII Classic Knife Cuts Visual Model Set 2



ARD-MODEL-SETIV Classic Knife Cuts Visual Model Set