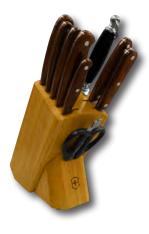

### ERGONOMIC PLUS™ WINEWOOD

### ERGONOMIC PLUS™ - WINEWOOD

Rich, elegant and truly beautiful to hold. The Winewood handle knife combines the natural beauty of African hardwoods with modern technology to create a handle that is as beautiful as it is strong and functional.