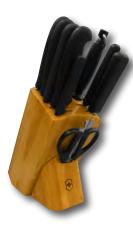

### ERGONOMIC PLUS™ POM

### ERGONOMIC PLUS<sup>™</sup> - POM

Ergonomically designed handles provide greater efficiency in use plus the major benefit of user comfort. The full tang design creates a well-balanced knife that feels great to work with for long periods of time.