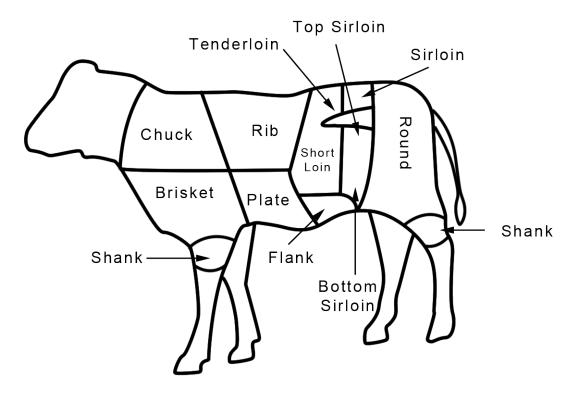

## BUTCHER KNIVES AND TOOLS BONING/FILLETING KNIVES

#### Stiff Blade

The stiff blade is strong and rigid. A stiff blade is more often used for raw beef and pork.

#### Semi-Flexible Blade

A semi-flexible blade is often chosen when the Chef wants to work with just one boning knife. This blade has the benefits of both a flexible and a stiff blade. Used for fish, poultry, beef and pork.

#### Flexible Blade

The flexible blade is ideal for filleting raw fish. The flexible blade makes it perfect for removing skin and bones from raw fish and poultry too.

#### **Curved Blade**

The Professional Butcher may prefer to use a flexible, semi-flexible or stiff curved, "Offset" boning knife in a workplace setting. The butcher will be working in a standing position and will want to create a downward cutting action on a hanging carcass.