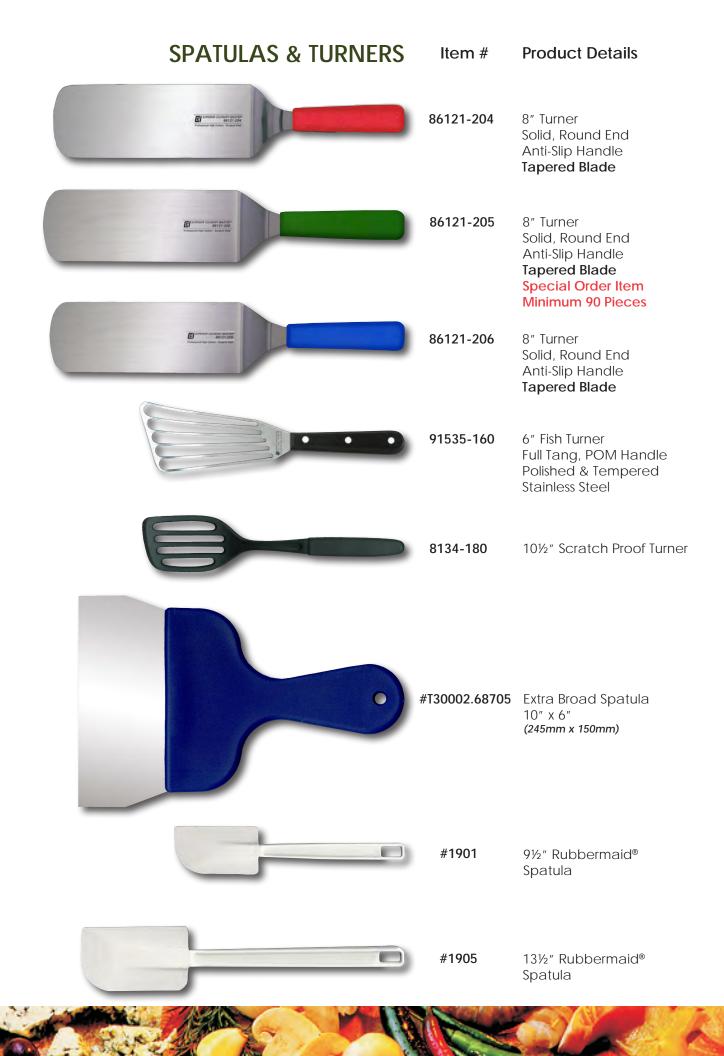

| 56110-160     | 6″ Turner, Square End<br>Full Tang<br>Winewood Handle                      |





**SPATULAS & TURNERS** Item # **Product Details** #1906 161/2" Rubbermaid® Spatula 91/2" Rubbermaid® #1962 High Heat Spatula 500°F/260°C 131/2" Rubbermaid® #1963 High Heat Spatula 500°F/260°C #1964 16<sup>1</sup>/<sub>2</sub>" Rubbermaid<sup>®</sup> High Heat Spatula 500°F/260°C #30430 10½" High Heat Spatula 500°F/260°C #30434 14" High Heat Spatula 500°F/260°C 16" High Heat Spatula #30436 500°F/260°C #T50002.47473 10" Silicone Spatula High Temp Handle 428°F/220°C #T50002.47483 14" Silicone Spatula High Temp Handle 428°F/220°C #T50002.47493 18" Silicone Spatula High Temp Handle 428°F/220°C





















## Carrying, Storage & Sets



Knife/Pocket Rolls & Chef Cases: Pg. 74 - 77

Utensil Pouches: Pg. 78

Tool Boxes & Other: Pg. 78

Magnet Bars: Pg. 79

Knife Blade Guards: Pg. 80