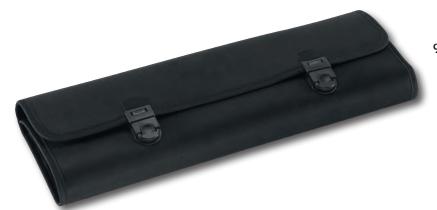

tula 500°F/260°C #30430 10½" High Heat Spatula 500°F/260°C #30434 14" High Heat Spatula 500°F/260°C 16" High Heat Spatula #30436 500°F/260°C #T50002.47473 10" Silicone Spatula High Temp Handle 428°F/220°C #T50002.47483 14" Silicone Spatula High Temp Handle 428°F/220°C #T50002.47493 18" Silicone Spatula High Temp Handle 428°F/220°C





















## Carrying, Storage & Sets



Knife/Pocket Rolls & Chef Cases: Pg. 74 - 77

Utensil Pouches: Pg. 78

Tool Boxes & Other: Pg. 78

Magnet Bars: Pg. 79

Knife Blade Guards: Pg. 80





Blocks, Garnishing & Other Sets: Pg. 81 - 86

CCI Superior Culinary Master ® Available at www.CCIKnives.com Connect with us:



2364-8PC.. 8 Pocket Garnishing Roll

2240-7PC.. 7 Pocket Knife Roll Strap Included



2290-10PC.. 10 Pocket Knife Roll Strap Included



900.BOLS.06 6 Piece Knife Roll



900.BOLS.15 15 Piece Knife Roll Strap Included



2293-CASE 3-Zipper Chef's Case Strap Included



2294-CASE 1-Zipper Chef's Case Strap Included





900.MALP.12 12 Piece Chef's Case Full Exterior Zipper





**BK-77702** Bar Kit Pouch 12"L x 3¼"H x

Bar Kit Pouch 12"L x 3¼"H x 5"W (584mm L x 83mm H x 127mm W)



38291 -POUCH Zippered Utensil Pouch 18"L x 3"H x 3½"W (457mm L x 76mm H x 89mm W)



#874 Padded Pouch for
-POUCH Stainless Steel Portion Scales #874-POUCH & #875-POUCH 93/4"L x 61/2"W (248mm L x 165mm W)



Tool-Box -#651 20" Lockable Tool Box with Tray 20"L x 11"H x 9"W (508mm L x 279mm H x 229mm W)



| CARRYING, STORAGE & SETS