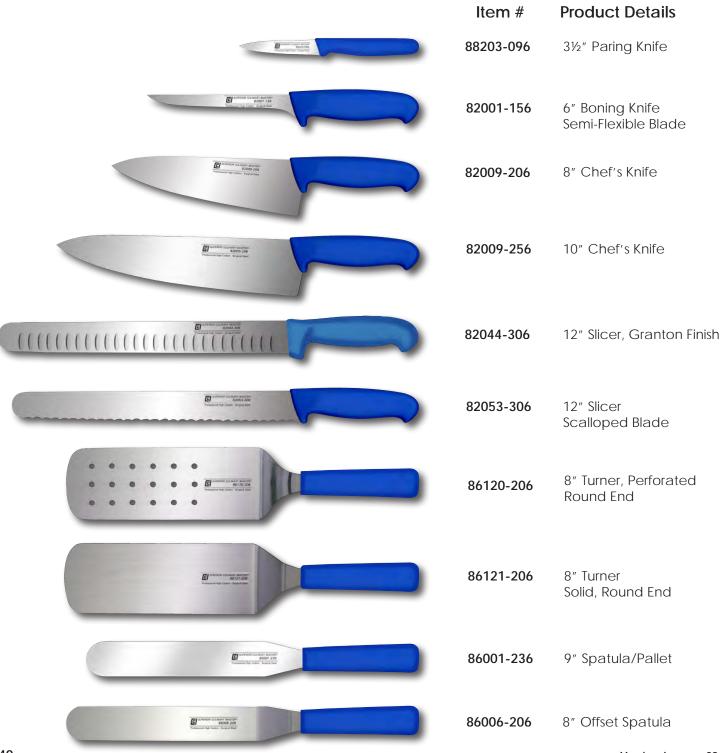

romium, Molybdenum and Vanadium; tempered and hardened to the ideal 57±°1 HRC is your assurance of a high quality blade, that needs very little maintenance to perform perfectly every time.

The Ergonomic Design enhances productivity and comfort, helping to reduce physical fatigue.

Handle is made of a special NSF certified anti-slip material. Benefits are strength and a safer, comfortable grip.

CCI Superior Culinary Master ® Available at www.CCIKnives.com





## EURO CULINARY<sup>™</sup> - BLUE FLAME

The EURO Culinary<sup>™</sup> series is a line of European made, professional quality knives, turners, scrapers, spatulas and forks. Six different handle colors in addition to traditional black were created to encourage color-coded safe food handling practices in the professional kitchen.



Version January 28, 2020

40



## Sushi & Santoku Knives



Deba



The thick and heavy blade of the Deba knife allows it to be used as a light cleaver too. This knife is suitable for cutting, separating meat from bones and chopping vegetables. The Deba knife was originally designed and used to remove the heads of fish without damage.

#### Yanagiba



The Sushi Chef often considers the Yanagiba knife the most important. It has a fine point and a thin blade that make it a specialized slicer for preparing Sushi and Sashimi.

#### Santoku



SANTOKU means "three benefits" in Japanese. The Granton finish helps prevent the product being sliced from sticking to the blade. Excellent knife for cutting thin slices.

All knives are crafted using state of the art manufacturing technology, high ca