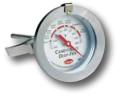

x 9mm H)

#1800-4-SCALE ABS Plastic Portion Scale Color: Black 8.7"L x 6.7"W x 0.35"H (220mm L x 170mm W x 9mm H)



#872-SCALE Stainless Steel Pocket Scale 3.9"L x 2.8"W x 0.6"H (100mm L x 70mm W x 14 mm H)

> \*\*Complimentary Gift Box & Pouch Included!



#874-SCALE Stainless Steel Portion Scale 8.9"L x 6.3"W x 0.4"H (225mm L x 160mm W x 10.5mm H)

> \*\*Complimentary Pouch Included



#875-SCALE

Stainless Steel Portion Scale 8.7"L x 5.9"W x 0.71"H (221mm L x 150mm W x 18mm H)

\*\*Complimentary Pouch Included





**Product Details** 



#DPP400W

Dual Digital Thermometer NSF Certified

> -40°F to 392°F -40°C to 200°C



#DFP450W

Dual Digital Thermometer NSF Certified

-40°F to 450°F -40°C to 232°C



#T9848EFDA

Dual Digital Thermometer NSF Certified

-40°F to 450°F -40°C to 230°C



#322

#T5978N

Candy Thermometer NSF Certified

> 200°F to 400°F 90°C to 200°C



Glass Candy Thermometer

100°F to 400°F 50°C to 200°C



**Product Details** 





**Product Details** 



Julep Strainer

Stainless Steel

Julep Strainer (Heavy Duty) Stainless Steel

> 3" Strainer (Conical) Stainless Steel

**Product Details** 



#### **Product Details**



**5330-200** 8

8" Larding Needle With Holder



ARD-CUTS-RULER Classic Knife Cuts Ruler (The Original)



UBR-FS#1 Ultimate Baker Ruler<sup>™</sup> Tempered Stainless Steel



UCR-FS#1 Ultimate Chef Ruler<sup>™</sup> Tempered Stainless Steel



#3054-FORK

Tasting Fork 18/10 Stainless Steel Polished Finish Gauge: 3.5mm/3.0mm



#3074-SPOON

Tasting Spoon 18/10 Stainless Steel Polished Finish Gauge: 3.5mm/3.0mm



ARD-MODEL-SETI Knife