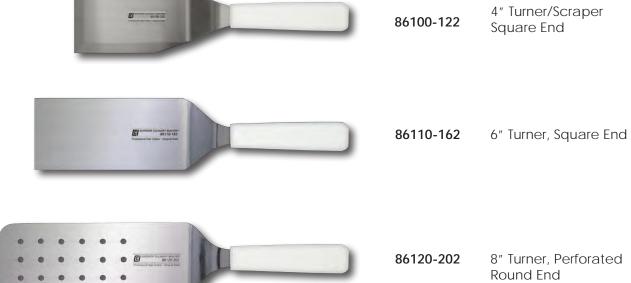

|           |                                      |

**E**|\*\*

86006-202

86006-202 8" Offset Spatula

# EURO CULINARY<sup>TM</sup> - DAIRY WHITE Item # Product Details









### EURO CULINARY™ YELLOW BIRD

Ū

IPERIOR CUL

32009-253



#### 100% Made in Europe

Hand sharpening by skilled and dedicated craftsmen creates the perfect cutting edge angle. Keep the cutting edge sharp by steeling "little and often" with a sharpening steel.

X50CrMoV15 – the ideal combination of high carbon stainless steel, containing the alloys; Chromium, Molybdenum and Vanadium; tempered and hardened to the ideal 57±°1 HRC is your assurance of a high quality blade, that needs very little maintenance to perform perfectly every time.

The handle has ergonomic properties that result in additional comfort and less fatique during use.

Handle is made of a special NSF certified anti-slip material. Benefits are strength and a safer, comfortable grip.

CCI Superior Culinary Master ®