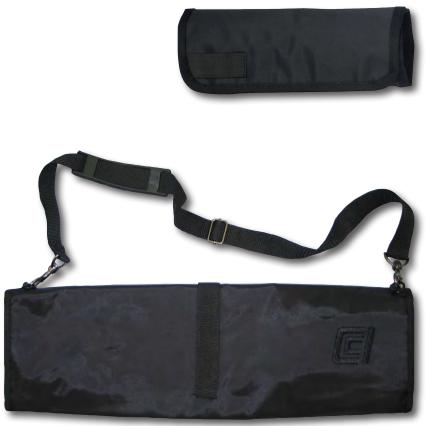

00°F/260°C 131/2" Rubbermaid® #1963 High Heat Spatula 500°F/260°C #1964 16<sup>1</sup>/<sub>2</sub>" Rubbermaid<sup>®</sup> High Heat Spatula 500°F/260°C #30430 10½" High Heat Spatula 500°F/260°C #30434 14" High Heat Spatula 500°F/260°C 16" High Heat Spatula #30436 500°F/260°C #T50002.47473 10" Silicone Spatula High Temp Handle 428°F/220°C #T50002.47483 14" Silicone Spatula High Temp Handle 428°F/220°C #T50002.47493 18" Silicone Spatula High Temp Handle 428°F/220°C





















## Carrying, Storage & Sets



Knife/Pocket Rolls & Chef Cases: Pg. 74 - 77

Utensil Pouches: Pg. 78

Tool Boxes & Other: Pg. 78

Magnet Bars: Pg. 79

Knife Blade Guards: Pg. 80





Blocks, Garnishing & Other Sets: Pg. 81 - 86

CCI Superior Culinary Master ® Available at www.CCIKnives.com Connect with us:



2364-8PC.. 8 Pocket Garnishing Roll

2240-7PC.. 7 Pocket Knife Roll Strap Included



2290-10PC.. 10 Pocket Knife Roll Strap Included



900.BOLS.06 6 Piece Knife Roll



900.BOLS.15 15 Piece Knife Roll Strap Included



2293-CASE 3-Zipper Chef's Case Strap Included



2294-CASE 1-Zipper Chef's Case Strap Included





900.MALP.12 12 Piece Chef's Case Full Exterior Zipper





**BK-77702** Bar Kit Pouch 12"L x 3¼"H x

Bar Kit Pouch 12"L x 3¼"H x 5"W (584mm L x 83mm H x 127mm W)



38291 -POUCH Zippered Utensil Pouch 18"L x 3"H x 3½"W (457mm L x 76mm H x 89mm W)



#874 Padded Pouch for
-POUCH Stainless Steel Portion Scales #874-POUCH & #875-POUCH 93/4"L x 61/2"W (248mm L x 165mm W)



Tool-Box -#651 20" Lockable Tool Box with Tray 20"L x 11"H x 9"W (508mm L x 279mm H x 229mm W)



| CARR