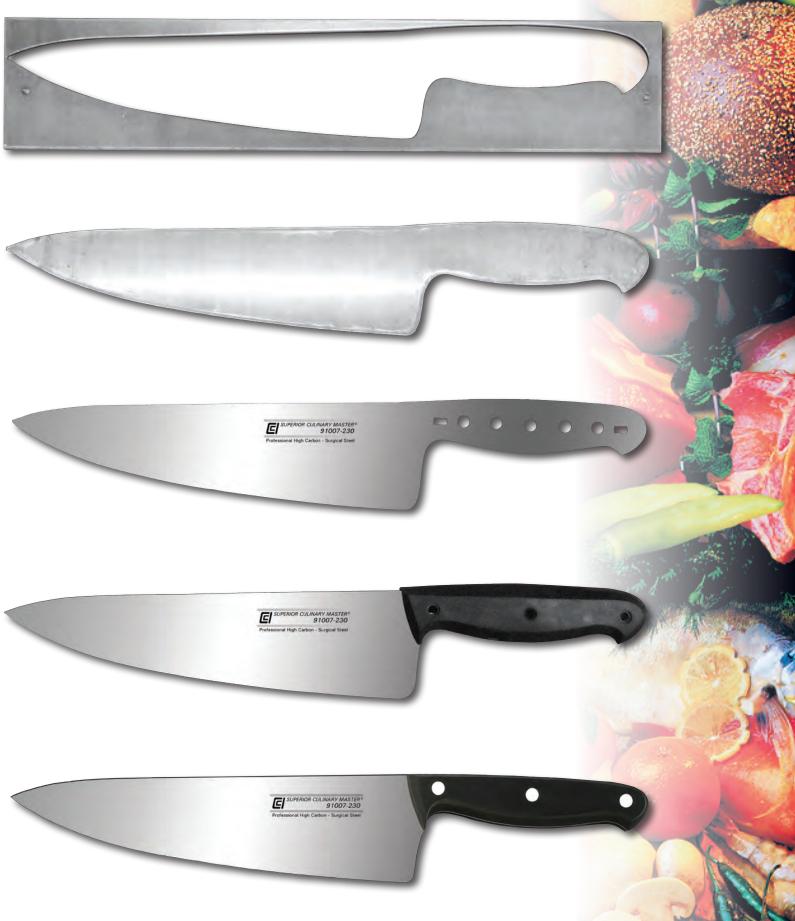

### MASTERPIECE SERIES™

One piece hot drop forged knives have blades, bolsters and tangs crafted from one continuous piece of high carbon stainless steel. State of the art processes are used to heat, shape, cool and temper the steel to create a forged knife guaranteed for life.

6