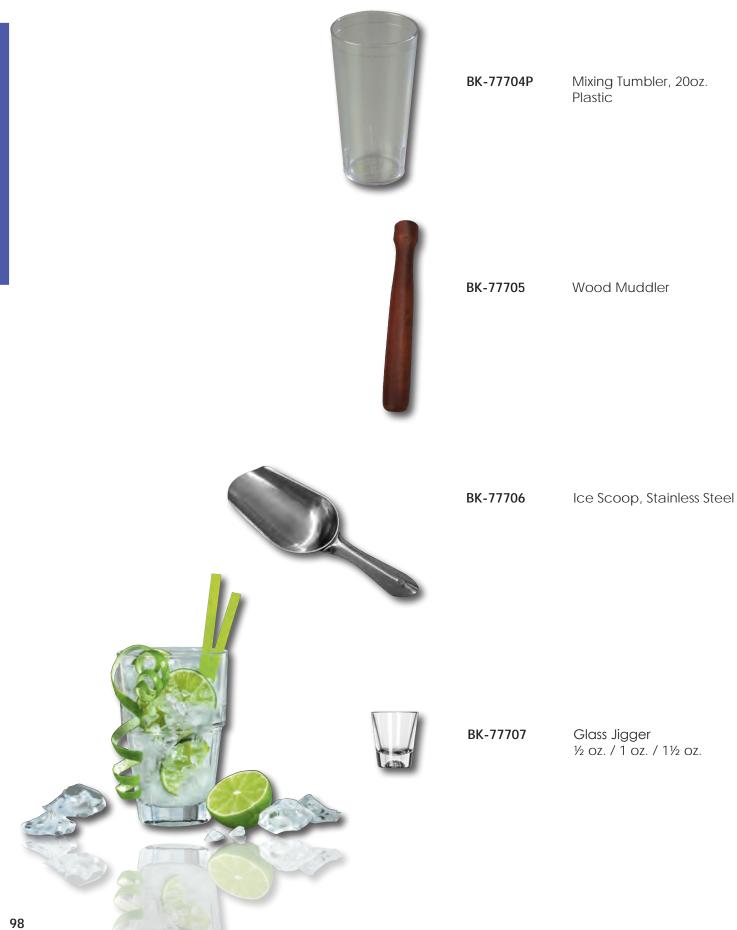

2.8"W x 0.6"H (100mm L x 70mm W x 14 mm H)

> \*\*Complimentary Gift Box & Pouch Included!



#874-SCALE Stainless Steel Portion Scale 8.9"L x 6.3"W x 0.4"H (225mm L x 160mm W x 10.5mm H)

> \*\*Complimentary Pouch Included



#875-SCALE

Stainless Steel Portion Scale 8.7"L x 5.9"W x 0.71"H (221mm L x 150mm W x 18mm H)

\*\*Complimentary Pouch Included





**Product Details** 



#DPP400W

Dual Digital Thermometer NSF Certified

> -40°F to 392°F -40°C to 200°C



#DFP450W

Dual Digital Thermometer NSF Certified

-40°F to 450°F -40°C to 232°C



#T9848EFDA

Dual Digital Thermometer NSF Certified

-40°F to 450°F -40°C to 230°C



#322

#T5978N

Candy Thermometer NSF Certified

> 200°F to 400°F 90°C to 200°C



Glass Candy Thermometer

100°F to 400°F 50°C to 200°C



**Product Details** 





**Product Details** 



Julep Strainer

Stainless Steel

Julep Strainer (Heavy Duty) Stainless Steel

> 3" Strainer (Conical) Stainless Steel

**Product Details** 



#### **Product Details**



**5330-200** 8

8" Larding Needle With Holder



ARD-CUTS-RULER Classic Knife Cuts Ruler (The Original)



UBR-FS#1 Ultimate Baker Ruler<sup>™</sup> Tempered Stainless Steel



UCR-FS#1 Ultimate Chef Ruler<sup>™</sup> Tempered Stainless Steel



#3054-FORK

Tasting Fork 18/10 Stainless Steel Polished Finish Gauge: 3.5mm/3.0mm



#3074-SPOON

Tasting Spoon 18/10 Stainless Steel Polished Finish Gauge: 3.5mm/3.0mm



ARD-MODEL-SETI Knife Cuts 101 Visual Model Set 1

ARD-MODEL-SETII Classic Knife Cuts Visual Model Set 2



ARD-MODEL-SETIV Classic Knife Cuts Visual Model Set 4



CALCULATOR

Solar Cal