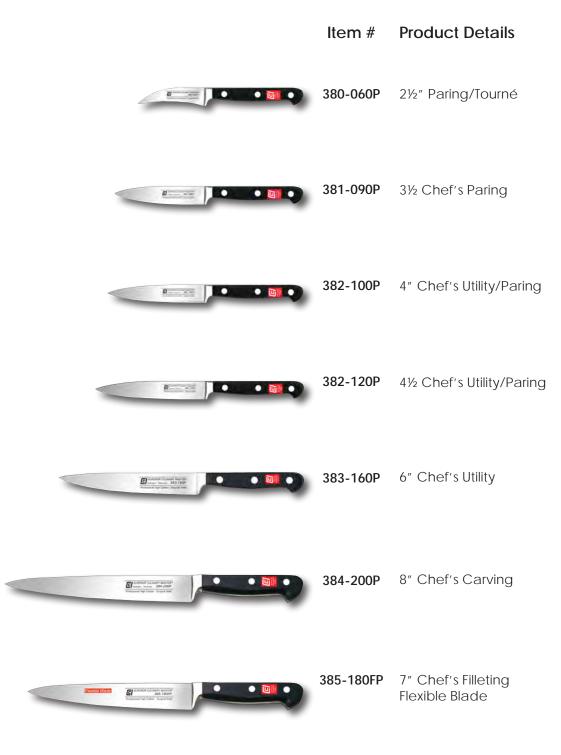

re bond between the blade and the handle. As a result, there are no gaps between the handle and the blade resulting in a perfect hygienic bond.

Special stainless steel compression rivets do not rust. These rivets are secured to each other inside the handle; this also fully secures the two handle scales to the full tang.

A full tang runs the entire length of the handle and provides the weight and balance demanded by professionals.

CCI Superior Culinary Master ® Available at www.CCIKnives.com Connect with us:



### MASTERPIECE SERIES™

One piece hot drop forged knives have blades, bolsters and tangs crafted from one continuous piece of high carbon stainless steel. State of the art processes are used to heat, shape, cool and temper the steel to create a forged knife guaranteed for life.



6

#### MASTERPIECE SERIES<sup>TM</sup> Item # Product Details



#### MASTERPIECE SERIES<sup>TM</sup> Item # Product Details





### MASTERPIECE EUROPE SERIES™





Connect with us: 🚹 💟 🔘 🕠



### MASTERPIECE EUROPE SERIES™

These knife blades are manufactured using the traditional one piece hot drop forging process. This traditional forging process results in a consistently high density grain structure in the blade, bolster and tang to provide the highest reliability under dynamic strain. When only the best will do!



10

#### MASTERPIECE EUROPE SERIES™

<sup>™</sup> Item #

### Product Details



# **The Stamped Knife Process**



Click HERE for more information on manufacturing a Stamped Knife!



### ERGONOMIC PLUS™ POM





#### 100% Made in Europe

Hand sharpening by skilled and