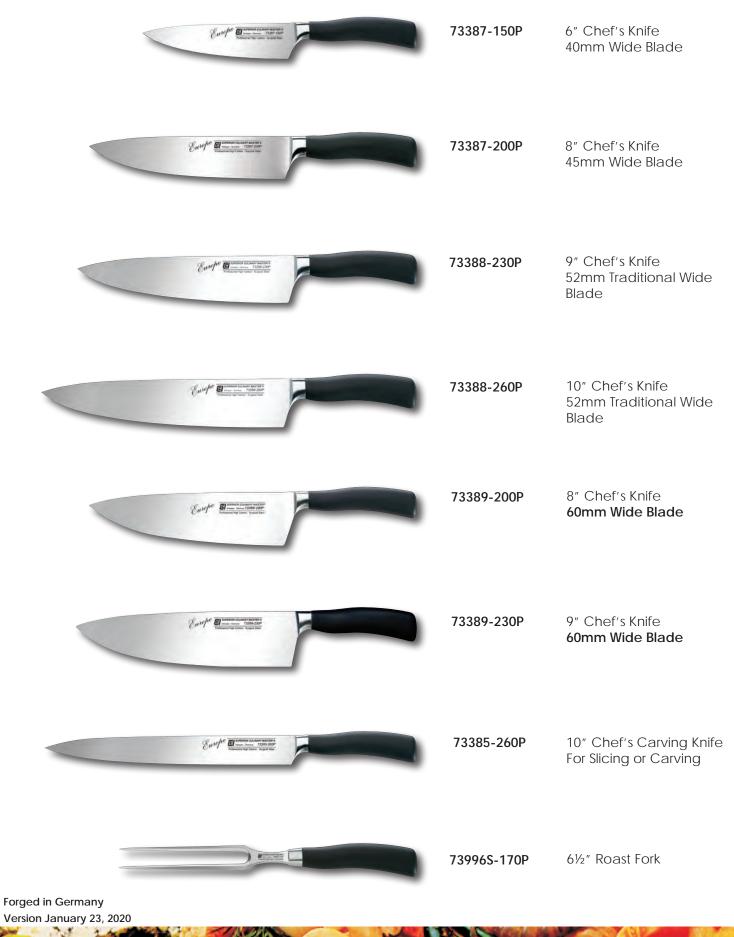

crafted from one continuous piece of high carbon stainless steel. State of the art processes are used to heat, shape, cool and temper the steel to create a forged knife guaranteed for life.



6

#### MASTERPIECE SERIES<sup>TM</sup> Item # Product Details



#### MASTERPIECE SERIES<sup>TM</sup> Item # Product Details





### MASTERPIECE EUROPE SERIES™





Connect with us: 🚹 💟 🔘 🕠



### MASTERPIECE EUROPE SERIES™

These knife blades are manufactured using the traditional one piece hot drop forging process. This traditional forging process results in a consistently high density grain structure in the blade, bolster and tang to provide the highest reliability under dynamic strain. When only the best will do!



10

#### MASTERPIECE EUROPE SERIES™

<sup>™</sup> Item #

### Product Details



# **The Stamped Knife Process**



Click HERE for more information on manufacturing a Stamped Knife!



### ERGONOMIC PLUS™ POM





#### 100% Made in Europe

Hand sharpening by skilled and dedicated craftsmen creates the perfect cutting edge angle. Keep the cutting edge sharp by steeling "little and often" with a sharpening steel.

X50CrMoV15 – the ideal combination of high carbon stainless steel, containing the alloys; Chromium, Molybdenum and Vanadium; tempered and hardened to the ideal 57±°1 HRC is your assurance of a high quality blade, that needs very little maintenance to perform perfectly every time.

Wider blade provides more knuckle clearance room and blade longevity.

The Full Tang handle provides the balance demanded by professionals.

Polyoxymethylene (POM), has unique prope