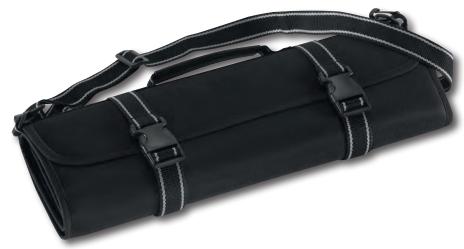

Heat Spatula 500°F/260°C #30434 14" High Heat Spatula 500°F/260°C 16" High Heat Spatula #30436 500°F/260°C #T50002.47473 10" Silicone Spatula High Temp Handle 428°F/220°C #T50002.47483 14" Silicone Spatula High Temp Handle 428°F/220°C #T50002.47493 18" Silicone Spatula High Temp Handle 428°F/220°C





















## Carrying, Storage & Sets



Knife/Pocket Rolls & Chef Cases: Pg. 74 - 77

Utensil Pouches: Pg. 78

Tool Boxes & Other: Pg. 78

Magnet Bars: Pg. 79

Knife Blade Guards: Pg. 80





Blocks, Garnishing & Other Sets: Pg. 81 - 86

CCI Superior Culinary Master ® Available at www.CCIKnives.com Connect with us:



2364-8PC.. 8 Pocket Garnishing Roll

2240-7PC.. 7 Pocket Knife Roll Strap Included



2290-10PC.. 10 Pocket Knife Roll Strap Included



900.BOLS.06 6 Piece Knife Roll



900.BOLS.15 15 Piece Knife Roll Strap Included



2293-CASE 3-Zipper Chef's Case Strap Included



2294-CASE 1-Zipper Chef's Case Strap Included





900.MALP.12 12 Piece Chef's Case Full Exterior Zipper





**BK-77702** Bar Kit Pouch 12"L x 3¼"H x

Bar Kit Pouch 12"L x 3¼"H x 5"W (584mm L x 83mm H x 127mm W)



38291 -POUCH Zippered Utensil Pouch 18"L x 3"H x 3½"W (457mm L x 76mm H x 89mm W)



#874 Padded Pouch for
-POUCH Stainless Steel Portion Scales #874-POUCH & #875-POUCH 93/4"L x 61/2"W (248mm L x 165mm W)



Tool-Box -#651 20" Lockable Tool Box with Tray 20"L x 11"H x 9"W (508mm L x 279mm H x 229mm W)



| CARRYING, STORAGE & SETS