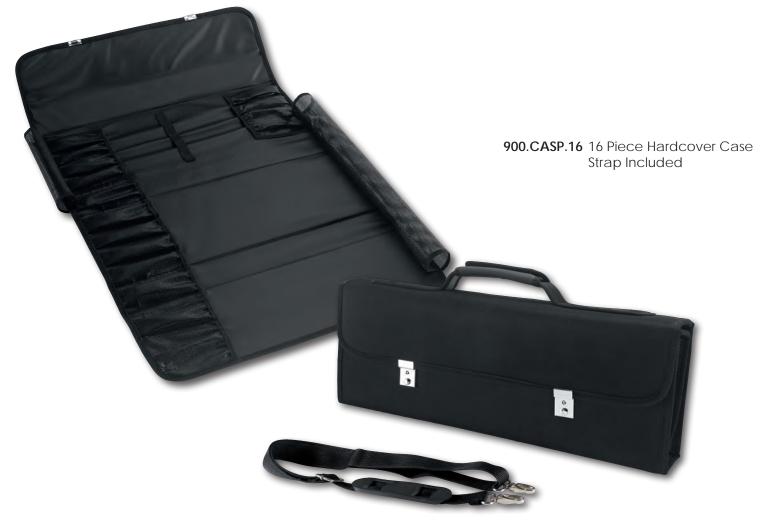

# Table of Contents

| Masterpiece Series <sup>™</sup> |
|---------------------------------|
| Masterpiece Europe Series™      |
| Ergonomic Plus™ POM             |
| Ergonomic Plus™ Winewood        |
| Euro Culinary™ Black            |
| Euro Culinary™ Dairy White      |
| Euro Culinary™ Yellow Bird      |
| Euro Culinary™ Red Raw          |
| Euro Culinary™ Fresh Green      |
| Euro Culinary™ Blue Flame       |
| Sushi & Santoku Knives41 - 42   |
| Butcher Knives and Tools        |
| Cheese Knives and Tools         |
| Sharpening Steels & Devices     |
| Garnishing & Decorating57 - 64  |
| Spatulas & Turners              |
| Carrying, Storage & Sets        |
| Specialty Chef Tools & Gadgets  |