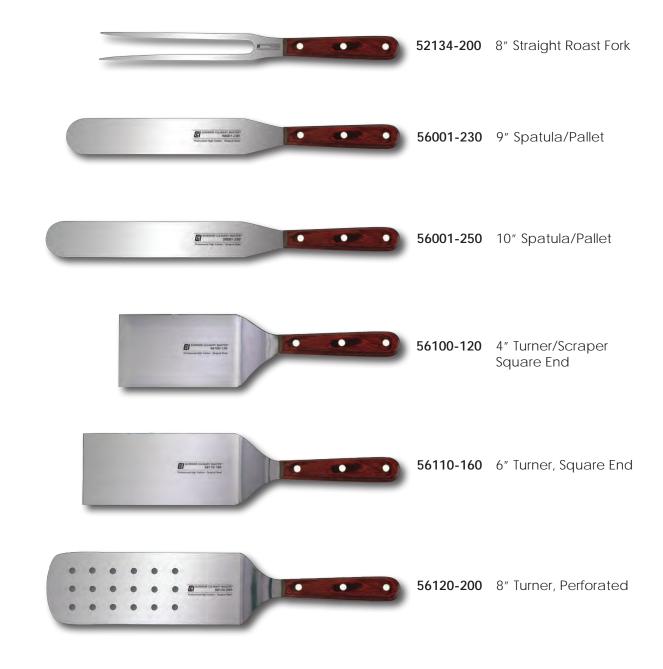

ense heat and pressure, multiple layers of these treated hardwoods are fused into a solid, homogenous material that is as beautiful as it is functional and strong.

Special Compression rivets don't rust and are tightly secured.

The Ergonomic Design improves productivity and comfort and helps reduce physical fatigue.

CCI Superior Culinary Master ® Available at www.CCIKnives.com Connect with us:



### ERGONOMIC PLUS™ - WINEWOOD

Rich, elegant and truly beautiful to hold. The Winewood handle knife combines the natural beauty of African hardwoods with modern technology to create a handle that is as beautiful as it is strong and functional.



#### **ERGONOMIC PLUS<sup>TM</sup>** - **WINEWOOD** Item # Product Details



#### **ERGONOMIC PLUS<sup>TM</sup>** - WINEWOOD Item # Product Details



Version January 24, 2020 (D) International Design Patent - Canada Cutlery Inc. Ergonomic Plus™ is a trademark of Canada Cutlery Inc.

20



### EURO CULINARY™ BLACK





#### 100% Made in Europe

Hand sharpening by skilled and dedicated craftsmen creates the perfect cutting edge angle. Keep the cutting edge sharp by steeling "little and often" with a sharpening steel.

X50CrMoV15 – the ideal combination of high carbon stainless steel, containing the alloys; Chromium, Molybdenum and Vanadium; when tempered and hardened to the ideal 57±°1 HRC is your assurance of a high quality blade, that needs very little maintenance to perform perfectly every time.

The Ergonomic Design improves productivity and comfort, and helps reduce physical fatigue.

Handle is made of a special NSF certified anti-