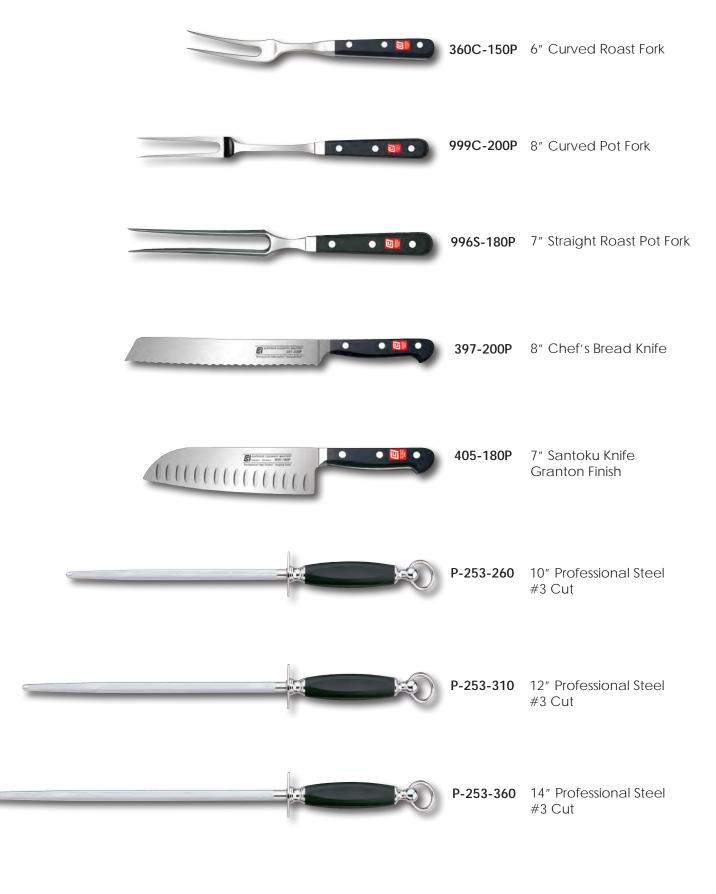

hygienic bond.

Special stainless steel compression rivets do not rust. These rivets are secured to each other inside the handle; this also fully secures the two handle scales to the full tang.

A full tang runs the entire length of the handle and provides the weight and balance demanded by professionals.

CCI Superior Culinary Master ® Available at www.CCIKnives.com Connect with us:



### MASTERPIECE SERIES™

One piece hot drop forged knives have blades, bolsters and tangs crafted from one continuous piece of high carbon stainless steel. State of the art processes are used to heat, shape, cool and temper the steel to create a forged knife guaranteed for life.



6

#### MASTERPIECE SERIES<sup>TM</sup> Item # Product Details



#### MASTERPIECE SERIES<sup>TM</sup> Item # Product Details





### MASTERPIECE EUROPE SERIES™





Connect with us: 🚹 💟 🔘 🕠



### MASTERPIECE EUROPE SERIES™

These knife blades are manufactured using the traditional one piece hot drop forging process. This traditional forging process results in a consistently high density grain structure in the blade, bolster and tang to provide the highest reliability under dynamic strain. When only the best will do!



10

#### MASTERPIECE EUROPE SERIES™

<sup>™</sup> Item #

### Product Details



# **The Stamped Knife Process**



Click HERE for more information on manufacturing a Stamped Knife!



### ERGONOMIC PLUS™ POM





#### 100% Made in Europe

Hand sharpening by skilled and dedicated craftsmen creates the perfect cutting edge angle. Keep the cutting edge sharp by steeling "little and often" with a sh