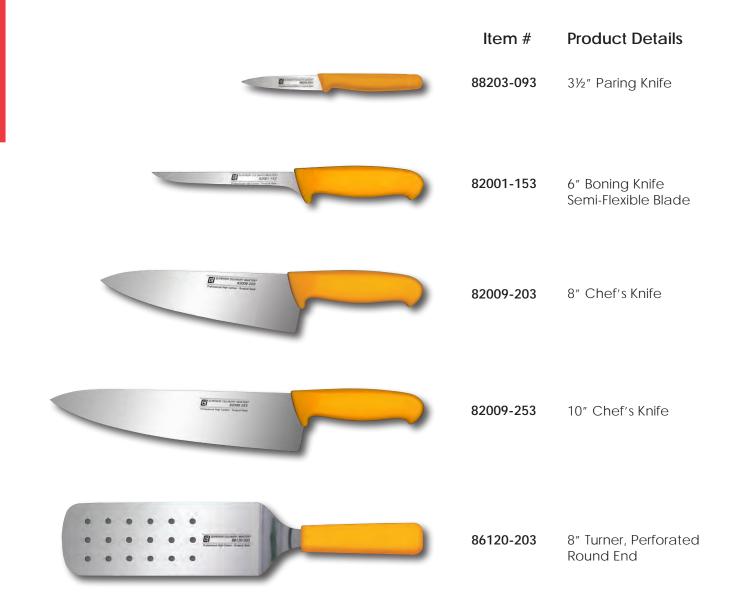

### EURO CULINARY™ - BLACK

The EURO Culinary<sup>™</sup> series is a line of European made, professional quality knives, turners, scrapers, spatulas and forks. Six different handle colors in addition to traditional black were created to encourage color-coded safe food handling practices in the professional kitchen.