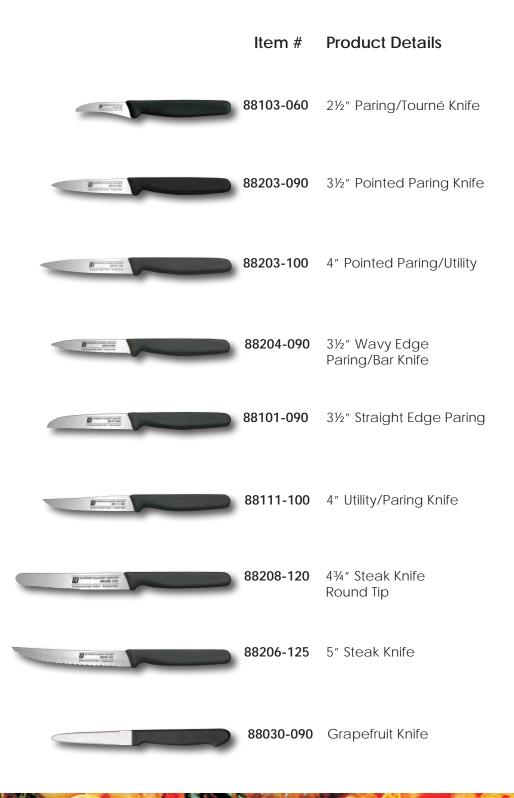

um, Molybdenum and Vanadium; when tempered and hardened to the ideal 57±°1 HRC is your assurance of a high quality blade, that needs very little maintenance to perform perfectly every time.

The Ergonomic Design improves productivity and comfort, and helps reduce physical fatigue.

Handle is made of a special NSF certified anti-slip material. Benefits are strength and a safer, comfortable grip.

CCI Superior Culinary Master ® Available at www.CCIKnives.com Connect with us:



### EURO CULINARY™ - BLACK

The EURO Culinary<sup>™</sup> series is a line of European made, professional quality knives, turners, scrapers, spatulas and forks. Six different handle colors in addition to traditional black were created to encourage color-coded safe food handling practices in the professional kitchen.







#### **EURO CULINARY**<sup>TM</sup> - **BLACK** Item # Product Details



25





### EURO CULINARY™ DAIRY WHITE

Ū

SUPERIOR CULIN

82009-



#### 100% Made in Europe

Hand sharpening by skilled and dedicated craftsmen creates the perfect cutting edge angle. Keep the cutting edge sharp by steeling "little and often" with a sharpening steel.

X50CrMoV15 – the ideal combination of high carbon stainless steel, containing the alloys; Chromium, Molybdenum and Vanadium; tempered and hardened to the ideal 57±°1 HRC is your assurance of a high quality blade, that needs very little maintenance to perform perfectly every time.

The handle has ergonomic properties that result in additional comfort and less fatique during use.

Handle is made of a special NSF certified anti-slip material. Benef