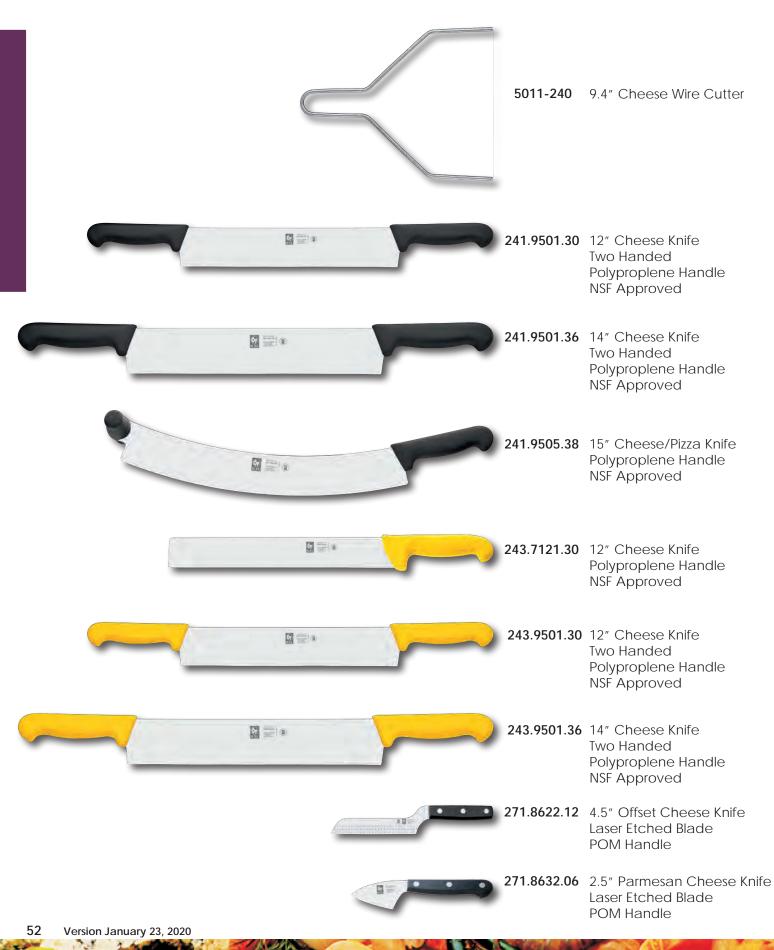

open cheese wheels, and to cut chunks of hard cheeses.

#### Hard Cheese Knife



The Hard Cheese Knife has a wide blade and a squared tip. The blade is tall, thin and strong to cut through firm cheeses.

#### Two Handed Cheese Knife



Double handed cheese knives allow the user to have more control when cutting larger sizes of hard cheeses.

#### **Cheese Wire Cutter**



The Wire Cutter is ideal for cutting through soft cheeses, as it cleanly cuts without deforming the wedge. The wire cutter may also be used to cut uniform slices of hard cheeses such as cheddar.

All cheese knives are crafted using state of the art manufacturing technology, high carbon content steel hardened to  $57\pm^{\circ}1$  HRC.

Available at www.CCIKnives.com



#### CHEESE KNIVES & TOOLS Item # Product Details



## **Sharpening Steels & Stones**



Professional Steel, #3 Cut



A Precision Cut Steel can be used to maintain the cutting edge of a knife. A few strokes on either side of the blade, every time the knife is used will maintain blade sharpness and ensure best cutting performance. This steel is highly recommended for use on high quality professional knives that are consistently well maintained.

#### "Double Sharp" Steel



The unique "Double Sharp" design combines both the "helical/spiral" and the "precision" cuts. The coarse "spiral" cut is ideal for putting an edge on a blunt (i.e. dull) knife blade. The "precision" cut (or "Continental" cut) has unbroken cuts running the length of the steel blade. In combination, the two cuts help to restore a blunt edge quickly and with continued use