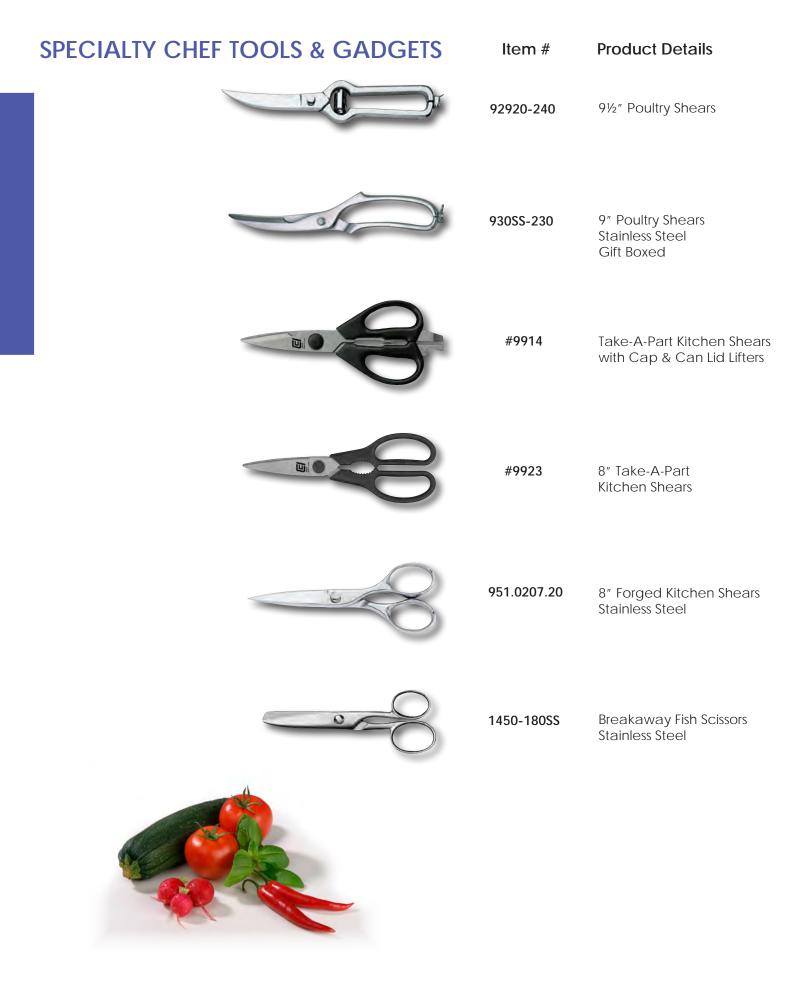

# Table of Contents

| Masterpiece Series <sup>™</sup> |
|---------------------------------|
| Masterpiece Europe Series™      |
| Ergonomic Plus™ POM             |
| Ergonomic Plus™ Winewood        |
| Euro Culinary™ Black            |
| Euro Culinary™ Dairy White      |
| Euro Culinary™ Yellow Bird      |
| Euro Culinary™ Red Raw          |
| Euro Culinary™ Fresh Green      |
| Euro Culinary™ Blue Flame       |
| Sushi & Santoku Knives41 - 42   |
| Butcher Knives and Tools        |
| Cheese Knives and Tools         |
| Sharpening Steels & Devices     |
| Garnishing & Decorating57 - 64  |
| Spatulas & Turners              |
| Carrying, Storage & Sets        |
| Specialty Chef Tools & Gadgets  |