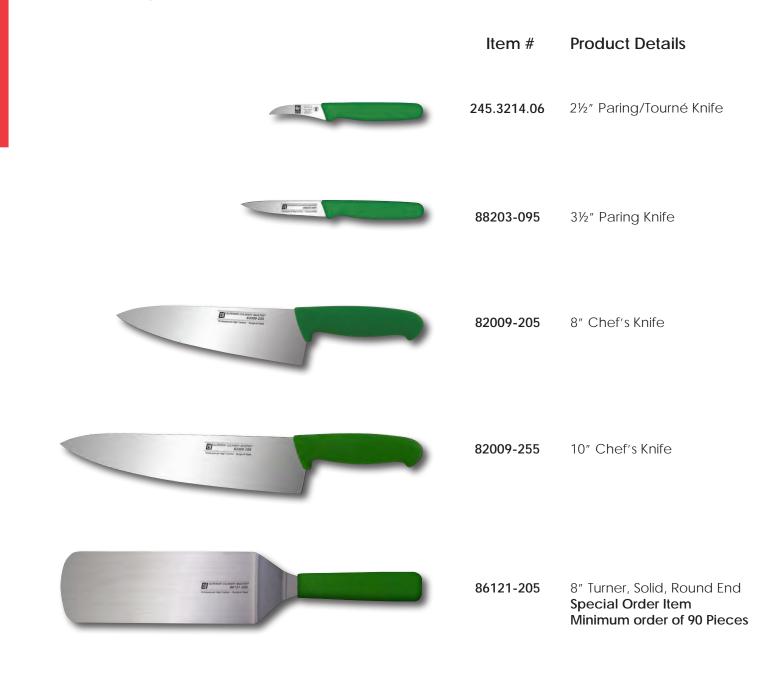

## EURO CULINARY™ - FRESH GREEN

The EURO Culinary<sup>™</sup> series is a line of European made, professional quality knives, turners, scrapers, spatulas and forks. Six different handle colors in addition to traditional black were created to encourage color-coded safe food handling practices in the professional kitchen.