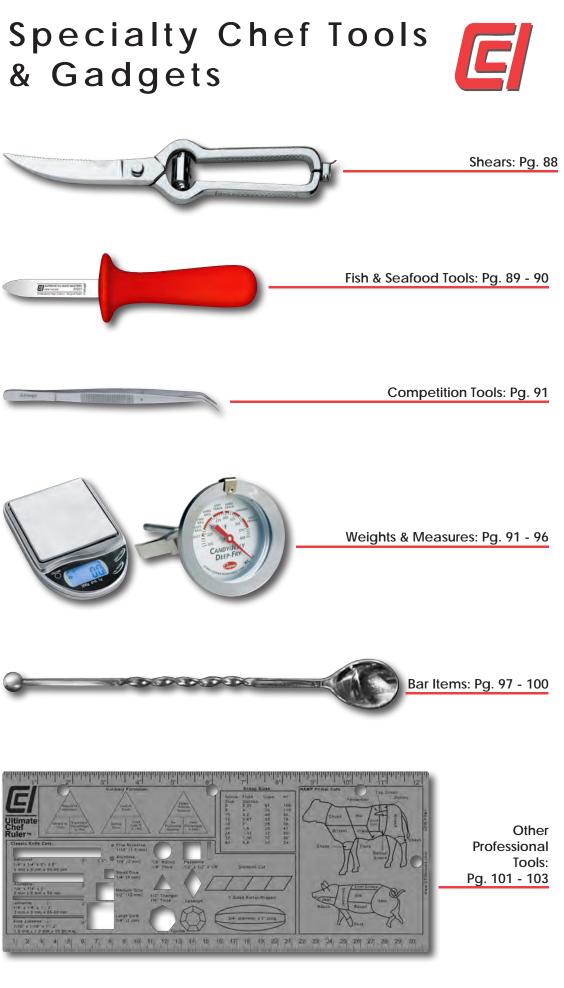

# Table of Contents

| Masterpiece Series <sup>™</sup> |
|---------------------------------|
| Masterpiece Europe Series™      |
| Ergonomic Plus™ POM             |
| Ergonomic Plus™ Winewood        |
| Euro Culinary™ Black            |
| Euro Culinary™ Dairy White      |
| Euro Culinary™ Yellow Bird      |
| Euro Culinary™ Red Raw          |
| Euro Culinary™ Fresh Green      |
| Euro Culinary™ Blue Flame       |
| Sushi & Santoku Knives41 - 42   |
| Butcher Knives and Tools        |
| Cheese Knives and Tools         |
| Sharpening Steels & Devices     |
| Garnishing & Decorating57 - 64  |
| Spatulas & Turners              |
| Carrying, Storage & Sets        |
| Specialty Chef Tools & Gadgets  |