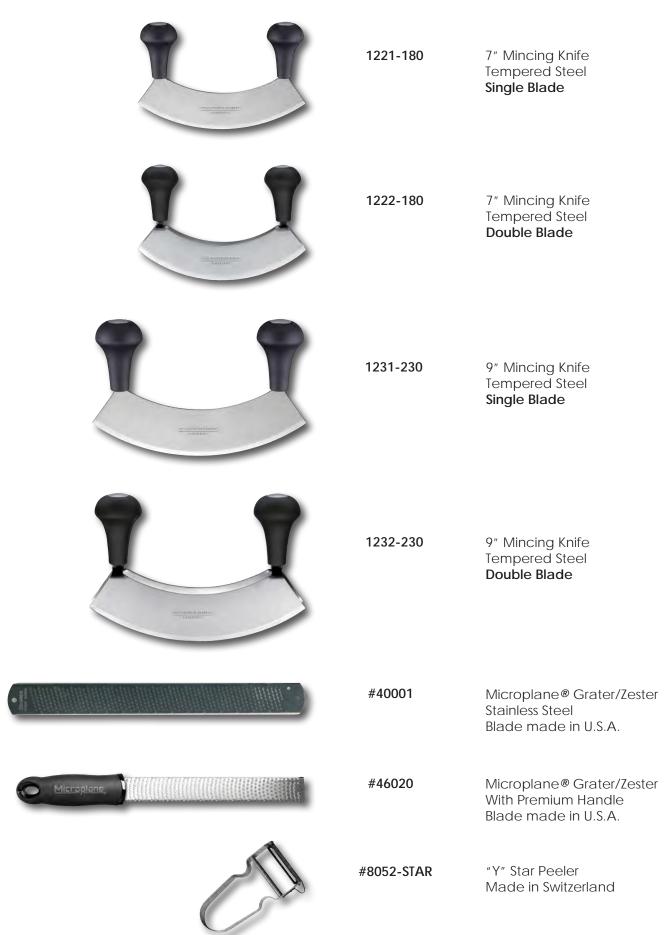

| Deco Zester                                               |
|                                    | 8070-035    | Fluted Pastry Wheel, 35mm                                 |
|                                    | 8070-070    | Fluted Pastry Wheel, 70mm                                 |
|                                    | 8075-000    | Pastry Wheel/Pizza Cutter<br>70mm                         |
|                                    | 961.KT09.05 | Double Pastry Cutter<br>Regular and Fluted<br>1½" (40 mm) |
|                                    | 8183-080    | Decorating Knife                                          |
|                                    | 88030-090   | Grapefruit Knife<br>61                                    |

#### **GARNISHING & DECORATING**

**Product Details** 



**GARNISHING & DECORATING** 

**Product Details** 



| <b>GARNISHING &amp; DECORATING</b> | Item #    | Product Details                                                 |
|------------------------------------|-----------|-----------------------------------------------------------------|
|                                    | 5044-620  | Garlic Press                                                    |
|                                    | 5510-050  | Spiral Cutter                                                   |
|                                    | 5430-000  | Radish Cutter                                                   |
|                                    | 9081-8PC  | Garnishing/Decorating Kit<br>7 Tools Plus Sharpener<br>In Pouch |
|                                    | 908