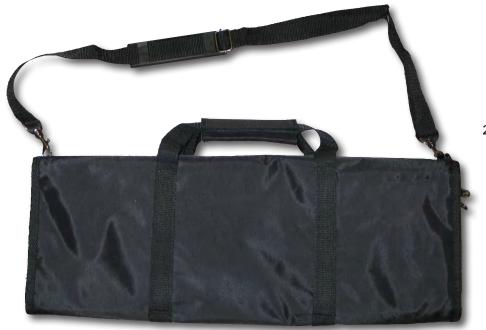

/<sub>2</sub>" Rubbermaid<sup>®</sup> High Heat Spatula 500°F/260°C #30430 10½" High Heat Spatula 500°F/260°C #30434 14" High Heat Spatula 500°F/260°C 16" High Heat Spatula #30436 500°F/260°C #T50002.47473 10" Silicone Spatula High Temp Handle 428°F/220°C #T50002.47483 14" Silicone Spatula High Temp Handle 428°F/220°C #T50002.47493 18" Silicone Spatula High Temp Handle 428°F/220°C





















## Carrying, Storage & Sets



Knife/Pocket Rolls & Chef Cases: Pg. 74 - 77

Utensil Pouches: Pg. 78

Tool Boxes & Other: Pg. 78

Magnet Bars: Pg. 79

Knife Blade Guards: Pg. 80





Blocks, Garnishing & Other Sets: Pg. 81 - 86

CCI Superior Culinary Master ® Available at www.CCIKnives.com Connect with us:



2364-8PC.. 8 Pocket Garnishing Roll

2240-7PC.. 7 Pocket Knife Roll Strap Included



2290-10PC.. 10 Pocket Knife Roll Strap Included



900.BOLS.06 6 Piece Knife Roll



900.BOLS.15 15 Piece Knife Roll Strap Included



2293-CASE 3-Zipper Chef's Case Strap Included



2294-CASE 1-Zipper Chef's Case Strap Included





900.MALP.12 12 Piece Chef's Case Full Exterior Zipper





**BK-77702** Bar Kit Pouch 12"L x 3¼"H x

Bar Kit Pouch 12"L x 3¼"H x 5"W (584mm L x 83mm H x 127mm W)



38291 -POUCH Zippered Utensil Pouch 18"L x 3"H x 3½"W (457mm L x 76mm H x 89mm W)



#874 Padded Pouch for
-POUCH Stainless Steel Portion Scales #874-POUCH & #875-POUCH 93/4"L x 61/2"W (248mm L x 165mm W)



Tool-Box -#651 20" Lockable Tool Box with Tray 20"L x 11"H x 9"W (508mm L x 279mm H x 229mm W)



| CARRYING, STORAGE & SETS