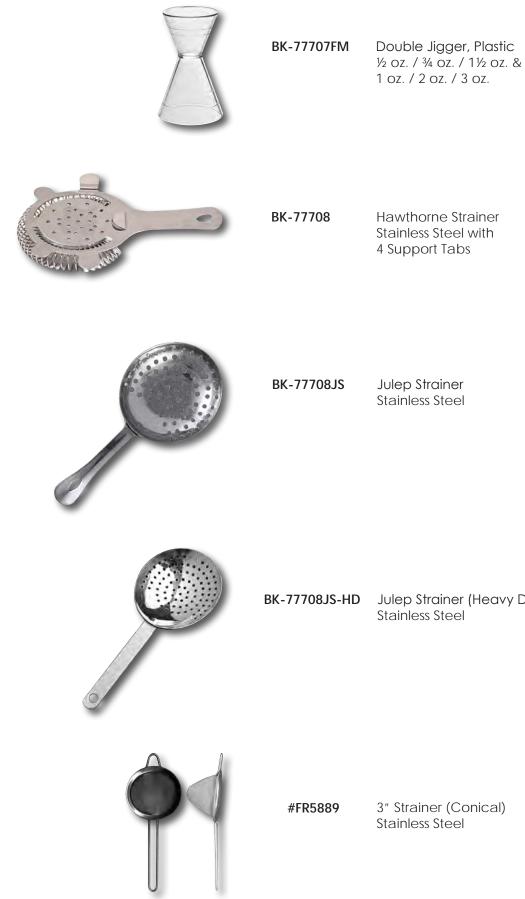

70mm W x 14 mm H)

> \*\*Complimentary Gift Box & Pouch Included!



#874-SCALE Stainless Steel Portion Scale 8.9"L x 6.3"W x 0.4"H (225mm L x 160mm W x 10.5mm H)

> \*\*Complimentary Pouch Included



#875-SCALE

Stainless Steel Portion Scale 8.7"L x 5.9"W x 0.71"H (221mm L x 150mm W x 18mm H)

\*\*Complimentary Pouch Included





**Product Details** 



#DPP400W

Dual Digital Thermometer NSF Certified

> -40°F to 392°F -40°C to 200°C



#DFP450W

Dual Digital Thermometer NSF Certified

-40°F to 450°F -40°C to 232°C



#T9848EFDA

Dual Digital Thermometer NSF Certified

-40°F to 450°F -40°C to 230°C



#322

#T5978N

Candy Thermometer NSF Certified

> 200°F to 400°F 90°C to 200°C



Glass Candy Thermometer

100°F to 400°F 50°C to 200°C



**Product Details** 





**Product Details** 



Julep Strainer

Stainless Steel

Julep Strainer (Heavy Duty) Stainless Steel

> 3" Strainer (Conical) Stainless Steel

**Product Details** 



#### **Product Details**



**5330-200** 8

8" Larding Needle With Holder



ARD-CUTS-RULER Classic Knife Cuts Ruler (The Original)



UBR-FS#1 Ultimate Baker Ruler<sup>™</sup> Tempered Stainless Steel



UCR-FS#1 Ultimate Chef Ruler<sup>™</sup> Tempered Stainless Steel



#3054-FORK

Tasting Fork 18/10 Stainless Steel Polished Finish Gauge: 3.5mm/3.0mm



#3074-SPOON

Tasting Spoon 18/10 Stainless Steel Polished Finish Gauge: 3.5mm/3.0mm



ARD-MODEL-SETI Knife Cuts 101 Visual Model Set 1

ARD-MODEL-SETII Classic Knife Cuts Visual Model Set 2



ARD-MODEL-SETIV Classic Knife Cuts Visual Model Set 4



CALCULATOR

Solar Calculator

LOCK-1548DCM

C