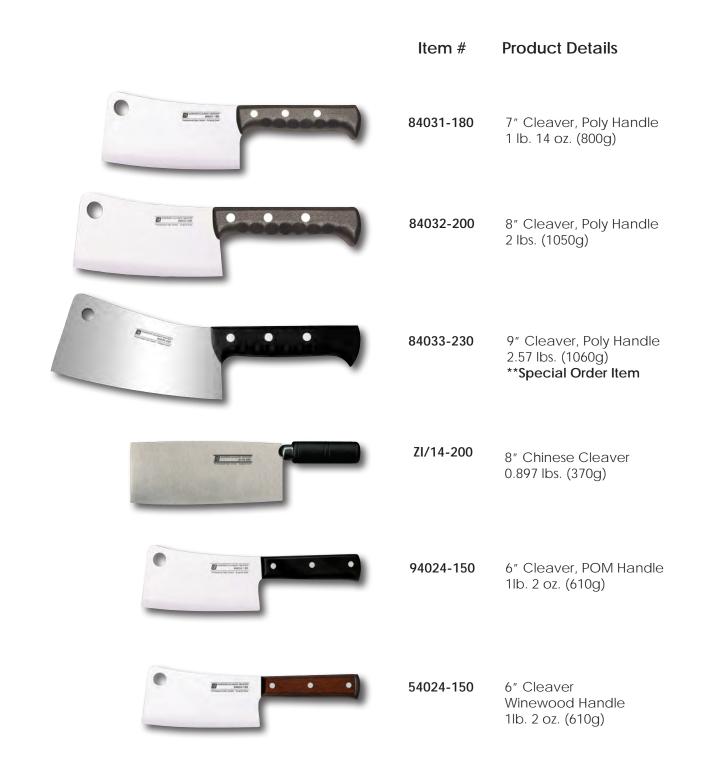

ives.com Connect with us:

#### BUTCHER KNIVES AND TOOLS Item # Product Details



Click HERE for our full selection of Butcher Knives & Tools!



# BUTCHER KNIVES AND TOOLS



100% Made in Europe

Hand sharpened by skilled and dedicated craftsmen.

X50CrMoV15 – is the ideal combination of high carbon surgical stainless steel, containing the alloys; Chromium, Molybdenum and Vanadium; tempered and hardened to the ideal  $57\pm1^{\circ}$  HRC is your assurance of a high quality blade, that needs very little maintenance to perform perfectly every time.

CCI Superior Culinary Master ® Available at www.CCIKnives.com Connect with us:



### BUTCHER KNIVES & TOOLS - CLEAVERS

Strong and sturdy chopping tools with the strength and weight demanded by professionals. Chop through bones and tendons.



Click HERE for our full selection of Butcher Knives & Tools!

Version January 23, 2020



## Cheese Knives & Tools



#### Parmesan Cheese Knife



The short, strong and stubby blade of the Parmesan Cheese Knife is specially designed to score larger blocks of cheese, open cheese wheels, and to cut chunks of hard cheeses.

#### Hard Cheese Knife



The Hard Cheese Knife has a wide blade and a squared tip. The blade is tall, thin and strong to cut through firm cheeses.

#### Two Handed Cheese Knife



Double handed cheese knives allow the user to have more control when cutting larger sizes of hard cheeses.

#### **Cheese Wire Cutter**



The Wire Cutter is ideal for cutting through soft cheeses, as it cleanly cuts without deforming the wedge. The wire cutter may also be used to cut uniform