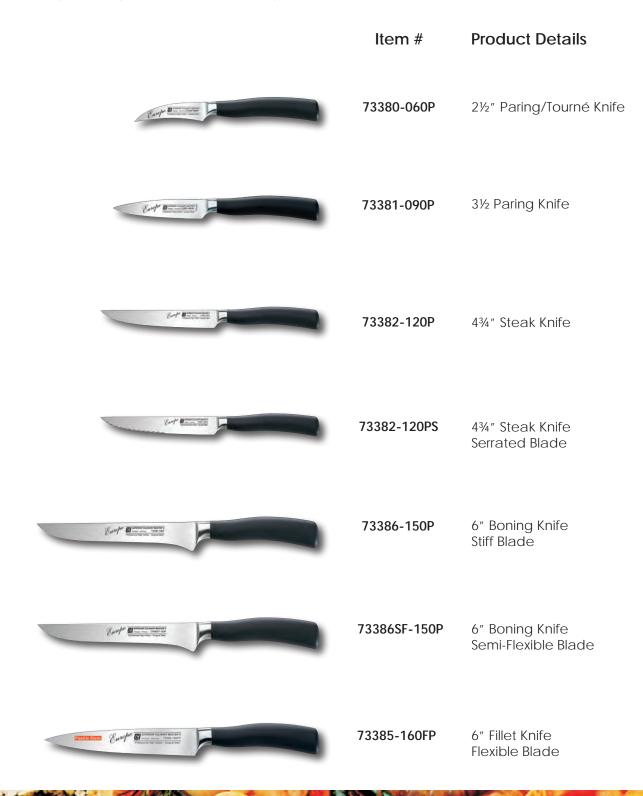

## BUTCHER KNIVES AND TOOLS BONING/FILLETING KNIVES

#### Stiff Blade

The stiff blade is strong and rigid. A stiff blade is more often used for raw beef and pork.

#### Semi-Flexible Blade

A semi-flexible blade is often chosen when the Chef wants to work with just one boning knife. This blade has the benefits of both a flexible and a stiff blade. Used for fish, poultry, beef and pork.

#### Flexible Blade

The flexible blade is ideal for filleting raw fish. The flexible blade makes it perfect for removing skin and bones from raw fish and poultry too.

#### **Curved Blade**

The Professional Butcher may prefer to use a flexible, semi-flexible or stiff curved, "Offset" boning knife in a workplace setting. The butcher will be working in a standing position and will want to create a downward cutting action on a hanging carcass.

All knives are crafted using state of the art manufacturing technology, high carbon content steel hardened to  $57\pm1^{\circ}$  HRC.

CCI Superior Culinary Master ®

Available at www.CClKnives.com

| BONING/FILLETING KNIVES                                                                                                                                                                                                                                                                                                                                                                                                                                                                                                                                                                                                                                                                                                                                                                                                                                                                                                                                                                                                                                                                                                                                                                                                                                                                                                                                                                                                                                                                                                                                                                                                                                                                                                                                                                                                                                                                                                                                                                                                                                                                                                        | Item #       | Product Details                                                                       |
|--------------------------------------------------------------------------------------------------------------------------------------------------------------------------------------------------------------------------------------------------------------------------------------------------------------------------------------------------------------------------------------------------------------------------------------------------------------------------------------------------------------------------------------------------------------------------------------------------------------------------------------------------------------------------------------------------------------------------------------------------------------------------------------------------------------------------------------------------------------------------------------------------------------------------------------------------------------------------------------------------------------------------------------------------------------------------------------------------------------------------------------------------------------------------------------------------------------------------------------------------------------------------------------------------------------------------------------------------------------------------------------------------------------------------------------------------------------------------------------------------------------------------------------------------------------------------------------------------------------------------------------------------------------------------------------------------------------------------------------------------------------------------------------------------------------------------------------------------------------------------------------------------------------------------------------------------------------------------------------------------------------------------------------------------------------------------------------------------------------------------------|--------------|---------------------------------------------------------------------------------------|
|                                                                                                                                                                                                                                                                                                                                                                                                                                                                                                                                                                                                                                                                                                                                                                                                                                                                                                                                                                                                                                                                                                                                                                                                                                                                                                                                                                                                                                                                                                                                                                                                                                                                                                                                                                                                                                                                                                                                                                                                                                                                                                                                | 82001-152    | 6″ Boning Knife<br><b>Semi-Flexible</b> Blade<br>Anti-Slip Handle                     |
| ADVISO                                                                                                                                                                                                                                                                                                                                                                                                                                                                                                                                                                                                                                                                                                                                                                                                                                                                                                                                                                                                                                                                                                                                                                                                                                                                                                                                                                                                                                                                                                                                                                                                                                                                                                                                                                                                                                                                                                                                                                                                                                                                                                                         | 82001-153    | 6″ Boning Knife<br><b>Semi-Flexible</b> Blade<br>Anti-Slip Handle                     |
| Bannar Sector Backet<br>Bannar (20 cm) backet                                                                                                                                                                                                                                                                                                                                                                                                                                                                                                                                                                                                                                                                                                                                                                                                                                                                                                                                                                                                                                                                                                                                                                                                                                                                                                                                                                                                                                                                                                                                                                                                                                                                                                                                                                                                                                                                                                                                                                                                                                                                                  | 82001-154    | 6″ Boning Knife<br><b>Semi-Flexible</b> Blade<br>Anti-Slip Handle                     |
| El annea de antige<br>2009 de la<br>Home de las lagrades                                                                                                                                                                                                                                                                                                                                                                                                                                                                                                                                                                                                                                                                                                                                                                                                                                                                                                                                                                                                                                                                                                                                                                                                                                                                                                                                                                                                                                                                                                                                                                                                                                                                                                                                                                                                                                                                                                                                                                                                                                                                       | 82001-156    | 6″ Boning Knife<br><b>Semi-Flexible</b> Blade<br>Anti-Slip Handle                     |
| Enclose to a constant and a constant | 82001-157    | 6″ Boning Knife<br><b>Semi-Flexible</b> Blade<br>Anti-Slip Handle                     |
|                                                                                                                                                                                                                                                                                                                                                                                                                                                                                                                                                                                                                                                                                                                                                                                                                                                                                                                                                                                                                                                                                                                                                                                                                                                                                                                                                                                                                                                                                                                                                                                                                                                                                                                                                                                                                                                                                                                                                                                                                                                                                                                                | 52001-150    | 6" Boning Knife, Narrow<br><b>Semi-Flexible</b> Blade<br>Ergonomic Winewood<br>Handle |
| Bogo Ab<br>Bosoviding form Hand In                                                                                                                                                                                                                                                                                                                                                                                                                                                                                                                                                                                                                                                                                                                                                                                                                                                                                                                                                                                                                                                                                                                                                                                                                                                                                                                                                                                                                                                                                                                                                                                                                                                                                                                                                                                                                                                                                                                                                                                                                                                                                             | 91001-150    | 6″ Boning Knife<br><b>Semi-Flexible</b> Blade<br>Ergonomic POM<br>Medium Handle       |
| Reserved Loss and Annual Annua | 92001-150    | 6" Boning Knife<br><b>Semi-Flexible</b> Blade<br>Ergonomic POM Handle                 |
| Carthe Discontinue                                                                                                                                                                                                                                                                                                                                                                                                                                                                                                                                                                                                                                                                                                                                                                                                                                                                                                                                                                                                                                                                                                                                                                                                                                                                                                                                                                                                                                                                                                                                                                                                                                                                                                                                                                                                                                                                                                                                                                                                                                                                                                             | 73386SF-150P | 6" Forged Boning Knife<br><b>Semi-Flexible</b> Blade<br>Full Tang, TPE Handle         |
|                                                                                                                                                                                                                                                                                                                                                                                                                                                                                                                                                                                                                                                                                                                                                                                                                                                                                                                                                                                                                                                                                                                                                                                                                                                                                                                                                                                                                                                                                                                                                                                                                                                                                                                                                                                                                                                                                                                                                                                                                                                                                                                                | 73385-160FP  | 6" Forged Filleting Knife<br><b>Flexible</b> Blade<br>Full Tang, TPE Handle           |
| Ported Control Landon to a particular de la control de la  | 385-180FP    | 7″ Forged Filleting Knife<br><b>Flexible</b> Blade<br>Full Tang, POM Handle           |