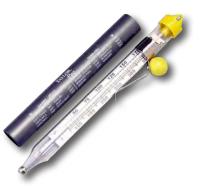

5"H (220mm L x 170mm W x 9mm H)



#872-SCALE Stainless Steel Pocket Scale 3.9"L x 2.8"W x 0.6"H (100mm L x 70mm W x 14 mm H)

> \*\*Complimentary Gift Box & Pouch Included!



#874-SCALE Stainless Steel Portion Scale 8.9"L x 6.3"W x 0.4"H (225mm L x 160mm W x 10.5mm H)

> \*\*Complimentary Pouch Included



#875-SCALE

Stainless Steel Portion Scale 8.7"L x 5.9"W x 0.71"H (221mm L x 150mm W x 18mm H)

\*\*Complimentary Pouch Included





**Product Details** 



#DPP400W

Dual Digital Thermometer NSF Certified

> -40°F to 392°F -40°C to 200°C



#DFP450W

Dual Digital Thermometer NSF Certified

-40°F to 450°F -40°C to 232°C



#T9848EFDA

Dual Digital Thermometer NSF Certified

-40°F to 450°F -40°C to 230°C



#322

#T5978N

Candy Thermometer NSF Certified

> 200°F to 400°F 90°C to 200°C



Glass Candy Thermometer

100°F to 400°F 50°C to 200°C



**Product Details** 





**Product Details** 



Julep Strainer

Stainless Steel

Julep Strainer (Heavy Duty) Stainless Steel

> 3" Strainer (Conical) Stainless Steel

**Product Details** 



#### **Product Details**



**5330-200** 8

8" Larding Needle With Holder



ARD-CUTS-RULER Classic Knife Cuts Ruler (The Original)



UBR-FS#1 Ultimate Baker Ruler<sup>™</sup> Tempered Stainless Steel



UCR-FS#1 Ultimate Chef Ruler<sup>™</sup> Tempered Stainless Steel



#3054-FORK

Tasting Fork 18/10 Stainless Steel Polished Finish Gauge: 3.5mm/3.0mm



#3074-SPOON

Tasting Spoon 18/10 Stainless Steel Polished Finish Gauge: 3.5mm/3.0mm



ARD-MODEL-SETI Knife Cuts 101 Visual Model Set 1

ARD-MODEL-SETII Classic Knife Cuts Visual Model Set