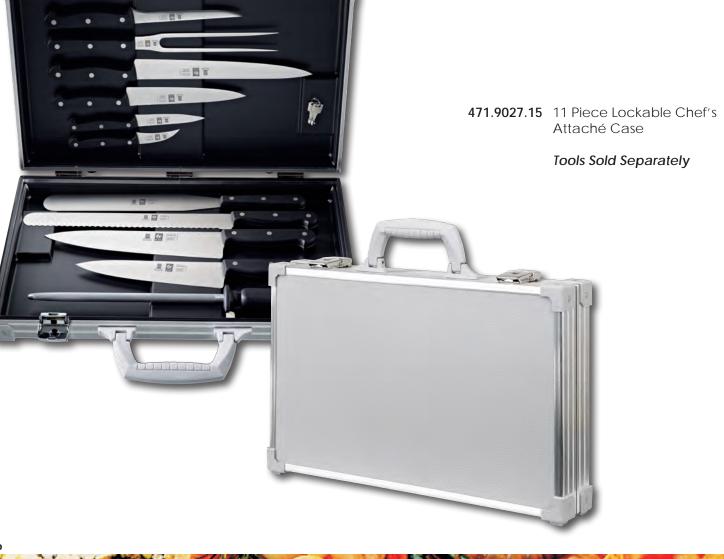

# Table of Contents

| Masterpiece Series <sup>™</sup> |
|---------------------------------|
| Masterpiece Europe Series™      |
| Ergonomic Plus™ POM             |
| Ergonomic Plus™ Winewood        |
| Euro Culinary™ Black            |
| Euro Culinary™ Dairy White      |
| Euro Culinary™ Yellow Bird      |
| Euro Culinary™ Red Raw          |
| Euro Culinary™ Fresh Green      |
| Euro Culinary™ Blue Flame       |
| Sushi & Santoku Knives41 - 42   |
| Butcher Knives and Tools        |
| Cheese Knives and Tools         |
| Sharpening Steels & Devices     |
| Garnishing & Decorating57 - 64  |
| Spatulas & Turners              |
| Carrying, Storage & Sets        |
| Specialty Chef Tools & Gadgets  |