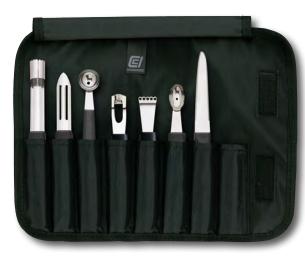

ith 8 pockets Apple Corer Double Sided Peeler Double Melon Baller (22mm & 30mm) Channel Knife/Decorator Zester Melon Baller (10mm) Butter Curler



2364-KIT-#1A

#### Set Includes:

Garnishing Roll with 8 pockets Apple Corer Double Sided Peeler Double Melon Baller (22mm & 30mm) Channel Knife/Decorator Zester Oval Melon Baller 21/2" Paring/Tourné Knife



2364-KIT#1B

Item #

### **CARRYING, STORAGE & SETS**

#### Set Includes:

Garnishing Roll with 8 pockets Apple Corer Double Melon Baller (22mm & 30mm) Channel Knife/Decorator Zester 21/2" Paring/Tourné Knife Oval Melon Baller Fruit Decorator



2364-KIT#1C

#### Set Includes:

Garnishing Roll with 8 pockets Apple Corer Double Sided Peeler Double Melon Baller (22mm & 25mm) Channel Knife/Decorator Zester Oval Melon Baller Grapefruit Knife



2364-KIT#1D

#### Set Includes:

Garnishing Roll with 8 pockets 10mm Melon Baller 15mm Melon Baller 18mm Melon Baller 22mm Melon Baller 25mm Melon Baller 30mm Melon Baller Patterned Oval Melon Baller



2364-KIT-#2 Melon Baller Set

Item #

### CARRYING, STORAGE & SETS

Item #



**BK-77701-KIT** Bar Kit Set

#### Set Includes:



Version January 28, 2020





CCI Superior Culinary Master ® Available at www.CCIKnives.com Connect with us:



| SPECIALTY CHEF TOOLS & GADGETS | ltem #<br>5485-130 | <b>Product Details</b><br>Fish Tweezers, Diagonal<br>Stainless Steel<br>Made in Germany               |
|--------------------------------|--------------------|-------------------------------------------------------------------------------------------------------|
|