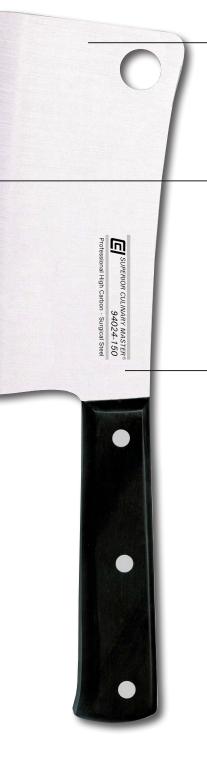

The Classic full bolster located where the blade and the handle meet, works as a protective guard for fingers and adds weight and balance to the knife.

Polyoxymethelene (POM), has unique properties that make it ideal for knife handles. It can withstand virtually all solvents and has a high melting point. This means that it can be boiled and fully sanitized to meet all health and safety requirements. Under extremely high heat and pressure, the raw POM material attaches to the blade tang creating a secure bond between the blade and the handle. As a result, there are no gaps between the handle and the blade resulting in a perfect hygienic bond.

Special stainless steel compression rivets do not rust. These rivets are secured to each other inside the handle; this also fully secures the two handle scales to the full tang.

A full tang runs the entire length of the handle and provides the weight and balance demanded by professionals.