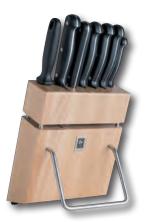

ef's Knife 8" Carving Knife 8" Roast Fork 6 Piece Knife Block



421.DR02.06 Knife Block with Douro Series Knives Or 421.DR02.BLOCK without knives

471.BKK2.09 Knife Block with

Set Includes:

4" Paring Knife
6" Wide Boning Knife
7" Utility Knife
7" Chef's Knife
8" Bread Knife
8" Pointed Slicer
10" Chef's Knife
8" Roast Fork
10" Sharpening Steel
Kitchen Shear
10 Piece Hardwood Knife Block

#### Set Includes:

4" Paring Knife
6" Boning Knife
8" Chef's Knife
8" Bread Knife
8" Pointed Slicer
8" Roast Fork
10" Sharpening Steel
Kitchen Shear
8 Piece Hardwood Knife Block

#### Set Includes:

- 4" Paring Knife
- 6" Wide Boning Knife
- 8" Chef's Knife
- 8" Bread Knife
- 8" Pointed Slicer
- 8" Roast Fork
- 8" Sharpening Steel
- 7 Piece Hardwood Knife Block



Full Tang POM Technik Series Knives





471.BKK8.07 Knife Block with Full Tang POM Technik Series Knives

### **CARRYING, STORAGE & SETS**

#### Set Includes:

Garnishing Roll with 8 pockets Apple Corer Double Sided Peeler Double Melon Baller (22mm & 25mm) Channel Knife/Decorator Zester Oval Melon Baller Butter Curler



2364-KIT-#1

#### Set Includes:

Garnishing Roll with 8 pockets Apple Corer Double Sided Peeler Double Melon Baller (22mm & 30mm) Channel Knife/Decorator Zester Melon Baller (10mm) Butter Curler



2364-KIT-#1A

#### Set Includes:

Garnishing Roll with 8 pockets Apple Corer Double Sided Peeler Double Melon Baller (22mm & 30mm) Channel Knife/Decorator Zester Oval Melon Baller 21/2" Paring/Tourné Knife



2364-KIT#1B

Item #

### **CARRYING, STORAGE & SETS**

#### Set Includes:

Garnishing Roll with 8 pockets Ap