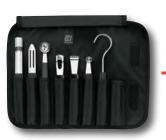

**SPATULAS & TURNERS** Item # **Product Details** #1906 161/2" Rubbermaid® Spatula 91/2" Rubbermaid® #1962 High Heat Spatula 500°F/260°C 131/2" Rubbermaid® #1963 High Heat Spatula 500°F/260°C #1964 16<sup>1</sup>/<sub>2</sub>" Rubbermaid<sup>®</sup> High Heat Spatula 500°F/260°C #30430 10½" High Heat Spatula 500°F/260°C #30434 14" High Heat Spatula 500°F/260°C 16" High Heat Spatula #30436 500°F/260°C #T50002.47473 10" Silicone Spatula High Temp Handle 428°F/220°C #T50002.47483 14" Silicone Spatula High Temp Handle 428°F/220°C #T50002.47493 18" Silicone Spatula High Temp Handle 428°F/220°C





















## Carrying, Storage & Sets



Knife/Pocket Rolls & Chef Cases: Pg. 74 - 77

Utensil Pouches: Pg. 78

Tool Boxes & Other: Pg. 78

Magnet Bars: Pg. 79

Knife Blade Guards: Pg. 80





Blocks, Garnishing & Other Sets: Pg. 81 - 86

CCI Superior Culinary Master ® Available at www.CCIKnives.com Connect with us:



2364-8PC.. 8 Pocket Garnishing Roll

2240-7PC.. 7 Pocket Knife Roll Strap Included



2290-10PC.. 10 Pocket Knife Roll Strap Included



900.BOLS.06 6 Piece Knife Roll



900.BOLS.15 15 Piece Knife Roll Strap Included



2293-CASE 3-Zipper Chef's Case Strap Included



2294-CASE 1-Zipper Chef's Case Strap Included





900.MALP.12 12 Piece Chef's Case Full Exterior Zipper





**BK-77702** Bar Kit Pouch 12"L x 3¼"H x

Bar Kit Pouch 12"L x 3¼"H x 5"W (584mm L x 83mm H x 127mm W)



38291 -POUCH Zippered Utensil Pouch 18"L x 3"H x 3½"W (457mm L x 76mm H x 89mm W)



#874 Padded Pouch for
-POUCH Stainless Steel Portion Scales #874-POUCH & #875-POUCH 93/4"L x 61/2"W