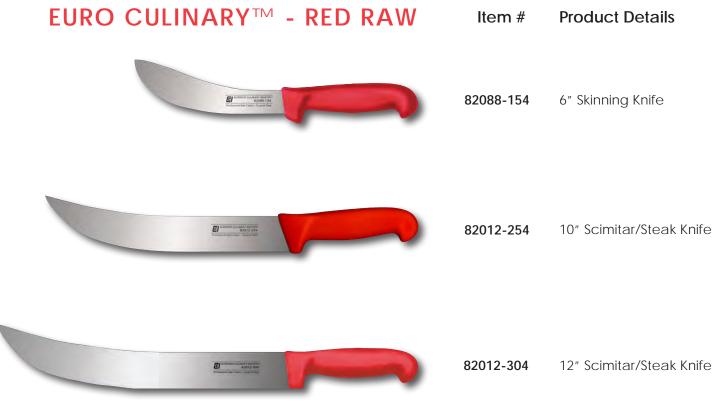

### EURO CULINARY™ RED RAW

Ū

SUPERIOR CULI

82009-254

#### 100% Made in Europe

Hand sharpening by skilled and dedicated craftsmen creates the perfect cutting edge angle. Keep the cutting edge sharp by steeling "little and often" with a sharpening steel.

X50CrMoV15 – the ideal combination of high carbon stainless steel, containing the alloys; Chromium, Molybdenum and Vanadium; tempered and hardened to the ideal 57±°1 HRC is your assurance of a high quality blade, that needs very little maintenance to perform perfectly every time.

The Ergonomic Design enhances productivity and comfort, helping to reduce physical fatigue.

Handle is made of a special NSF certified anti-slip material. Benefits are strength and a safer, comfortable grip.

CCI Superior Culinary Master ® Available at www.CCIKnives.com Connect with us:

### EURO CULINARY<sup>™</sup> - RED RAW

The EURO Culinary<sup>™</sup> series is a line of European made, professional quality knives, turners, scrapers, spatulas and forks. Six different handle colors in addition to traditional black were created to encourage color-coded safe food handling practices in the professional kitchen.