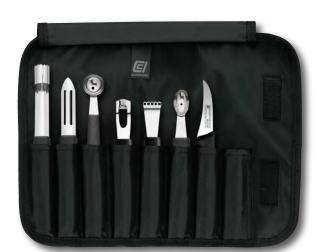

8" Roast Fork
- 8" Sharpening Steel
- 7 Piece Hardwood Knife Block



Full Tang POM Technik Series Knives





471.BKK8.07 Knife Block with Full Tang POM Technik Series Knives

### **CARRYING, STORAGE & SETS**

#### Set Includes:

Garnishing Roll with 8 pockets Apple Corer Double Sided Peeler Double Melon Baller (22mm & 25mm) Channel Knife/Decorator Zester Oval Melon Baller Butter Curler



2364-KIT-#1

#### Set Includes:

Garnishing Roll with 8 pockets Apple Corer Double Sided Peeler Double Melon Baller (22mm & 30mm) Channel Knife/Decorator Zester Melon Baller (10mm) Butter Curler



2364-KIT-#1A

#### Set Includes:

Garnishing Roll with 8 pockets Apple Corer Double Sided Peeler Double Melon Baller (22mm & 30mm) Channel Knife/Decorator Zester Oval Melon Baller 21/2" Paring/Tourné Knife



2364-KIT#1B

Item #

### **CARRYING, STORAGE & SETS**

#### Set Includes:

Garnishing Roll with 8 pockets Apple Corer Double Melon Baller (22mm & 30mm) Channel Knife/Decorator Zester 21/2" Paring/Tourné Knife Oval Melon Baller Fruit Decorator



2364-KIT#1C

#### Set Includes:

Garnishing Roll with 8 pockets Apple Corer Double Sided Peeler Double Melon Baller (22mm & 25mm) Channel Knife/Decorator Zester Oval Melon Baller Grapefruit Knife



2364-KIT#1D

#### Set Includes:

Garnishing Roll with 8 pockets 10mm Melon Baller 15mm Melon Baller 18mm Melon Baller 22mm Melon Baller 25mm Melon Baller 30mm Melon Baller Patterned Oval Melon Baller



2364-KIT-#2 Melon Baller Set

Item #

### CARRYING, STORAGE & SETS

Item #



**BK-77701-KIT** Bar Kit Set

#### Set Includes:



Version January 28,