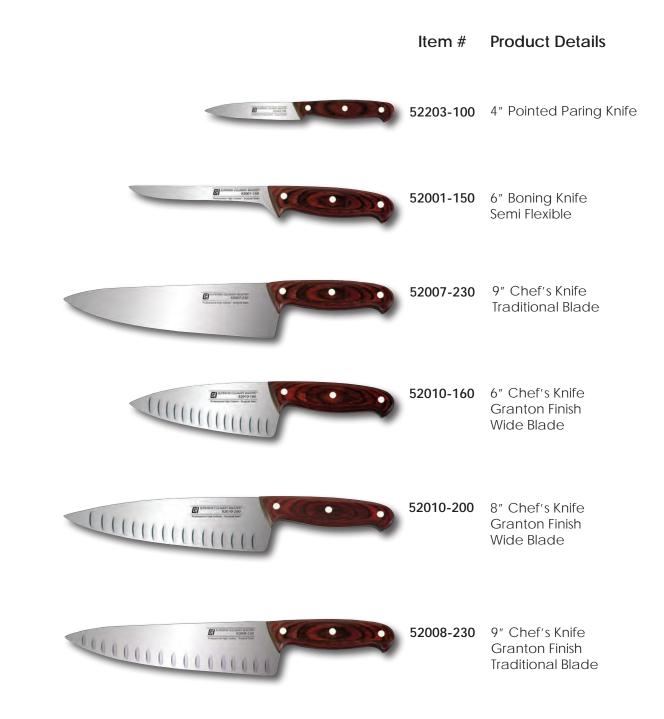

All knives are crafted using state of the art manufacturing technology, high carbon content steel hardened to  $57\pm1^{\circ}$  HRC.

CCI Superior Culinary Master ®

Available at www.CClKnives.com

| BONING/FILLETING KNIVES                                                                                                                                                                                                                                                                                                                                                                                                                                                                                                                                                                                                                                                                                                                                                                                                                                                                                                                                                                                                                                                                                                                                                                                                                                                                                                                                                                                                                                                                                                                                                                                                                                                                                                                                                                                                                                                                                                                                                                                                                                                                                                        | Item #       | Product Details                                                                       |
|--------------------------------------------------------------------------------------------------------------------------------------------------------------------------------------------------------------------------------------------------------------------------------------------------------------------------------------------------------------------------------------------------------------------------------------------------------------------------------------------------------------------------------------------------------------------------------------------------------------------------------------------------------------------------------------------------------------------------------------------------------------------------------------------------------------------------------------------------------------------------------------------------------------------------------------------------------------------------------------------------------------------------------------------------------------------------------------------------------------------------------------------------------------------------------------------------------------------------------------------------------------------------------------------------------------------------------------------------------------------------------------------------------------------------------------------------------------------------------------------------------------------------------------------------------------------------------------------------------------------------------------------------------------------------------------------------------------------------------------------------------------------------------------------------------------------------------------------------------------------------------------------------------------------------------------------------------------------------------------------------------------------------------------------------------------------------------------------------------------------------------|--------------|---------------------------------------------------------------------------------------|
|                                                                                                                                                                                                                                                                                                                                                                                                                                                                                                                                                                                                                                                                                                                                                                                                                                                                                                                                                                                                                                                                                                                                                                                                                                                                                                                                                                                                                                                                                                                                                                                                                                                                                                                                                                                                                                                                                                                                                                                                                                                                                                                                | 82001-152    | 6″ Boning Knife<br><b>Semi-Flexible</b> Blade<br>Anti-Slip Handle                     |
| ADVISO                                                                                                                                                                                                                                                                                                                                                                                                                                                                                                                                                                                                                                                                                                                                                                                                                                                                                                                                                                                                                                                                                                                                                                                                                                                                                                                                                                                                                                                                                                                                                                                                                                                                                                                                                                                                                                                                                                                                                                                                                                                                                                                         | 82001-153    | 6″ Boning Knife<br><b>Semi-Flexible</b> Blade<br>Anti-Slip Handle                     |
| Bannar Sector Backet<br>Bannar (20 cm) backet                                                                                                                                                                                                                                                                                                                                                                                                                                                                                                                                                                                                                                                                                                                                                                                                                                                                                                                                                                                                                                                                                                                                                                                                                                                                                                                                                                                                                                                                                                                                                                                                                                                                                                                                                                                                                                                                                                                                                                                                                                                                                  | 82001-154    | 6″ Boning Knife<br><b>Semi-Flexible</b> Blade<br>Anti-Slip Handle                     |
| El annea de antige<br>2009 de la<br>Home de las lagrades                                                                                                                                                                                                                                                                                                                                                                                                                                                                                                                                                                                                                                                                                                                                                                                                                                                                                                                                                                                                                                                                                                                                                                                                                                                                                                                                                                                                                                                                                                                                                                                                                                                                                                                                                                                                                                                                                                                                                                                                                                                                       | 82001-156    | 6″ Boning Knife<br><b>Semi-Flexible</b> Blade<br>Anti-Slip Handle                     |
| Enclose to a constant and a constant | 82001-157    | 6″ Boning Knife<br><b>Semi-Flexible</b> Blade<br>Anti-Slip Handle                     |
|                                                                                                                                                                                                                                                                                                                                                                                                                                                                                                                                                                                                                                                                                                                                                                                                                                                                                                                                                                                                                                                                                                                                                                                                                                                                                                                                                                                                                                                                                                                                                                                                                                                                                                                                                                                                                                                                                                                                                                                                                                                                                                                                | 52001-150    | 6" Boning Knife, Narrow<br><b>Semi-Flexible</b> Blade<br>Ergonomic Winewood<br>Handle |
| Bogo Ab<br>Bosoviding form Hand In                                                                                                                                                                                                                                                                                                                                                                                                                                                                                                                                                                                                                                                                                                                                                                                                                                                                                                                                                                                                                                                                                                                                                                                                                                                                                                                                                                                                                                                                                                                                                                                                                                                                                                                                                                                                                                                                                                                                                                                                                                                                                             | 91001-150    | 6″ Boning Knife<br><b>Semi-Flexible</b> Blade<br>Ergonomic POM<br>Medium Handle       |
| Reserved Loss and Annual Annua | 92001-150    | 6" Boning Knife<br><b>Semi-Flexible</b> Blade<br>Ergonomic POM Handle                 |
| Carthe Discontinue                                                                                                                                                                                                                                                                                                                                                                                                                                                                                                                                                                                                                                                                                                                                                                                                                                                                                                                                                                                                                                                                                                                                                                                                                                                                                                                                                                                                                                                                                                                                                                                                                                                                                                                                                                                                                                                                                                                                                                                                                                                                                                             | 73386SF-150P | 6" Forged Boning Knife<br><b>Semi-Flexible</b> Blade<br>Full Tang, TPE Handle         |
|                                                                                                                                                                                                                                                                                                                                                                                                                                                                                                                                                                                                                                                                                                                                                                                                                                                                                                                                                                                                                                                                                                                                                                                                                                                                                                                                                                                                                                                                                                                                                                                                                                                                                                                                                                                                                                                                                                                                                                                                                                                                                                                                | 73385-160FP  | 6" Forged Filleting Knife<br><b>Flexible</b> Blade<br>Full Tang, TPE Handle           |
| Ported Control Landon to a particular de la control de la  | 385-180FP    | 7″ Forged Filleting Knife<br><b>Flexible</b> Blade<br>Full Tang, POM Handle           |