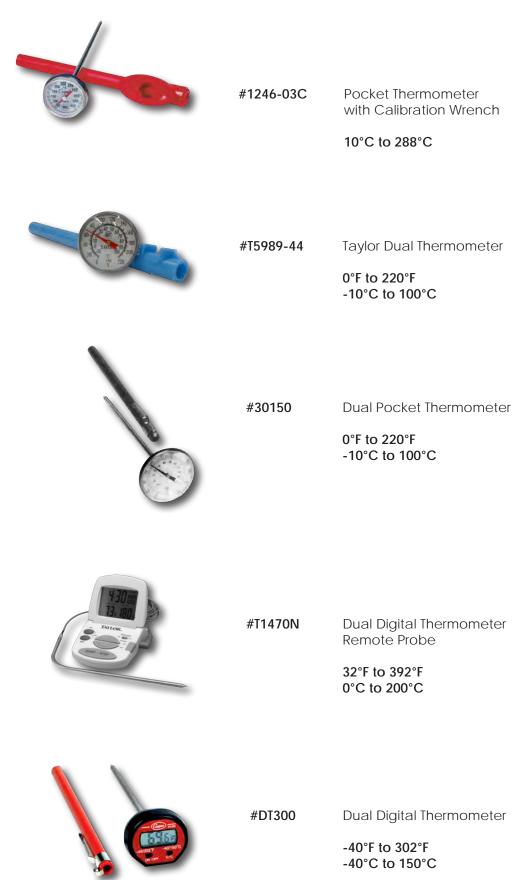

in Germany       |
| Alwest Industries              | 5498-200 | 8″ Double Offset<br>Competition Tweezer<br>Stainless Steel<br>Made in Germany |

### When only the best will do! I



#1800-3-SCALE ABS Plastic Portion Scale Color: Grey 8.7"L x 6.7"W x 0.35"H (220mm L x 170mm W x 9mm H)

#1800-4-SCALE ABS Plastic Portion Scale Color: Black 8.7"L x 6.7"W x 0.35"H (220mm L x 170mm W x 9mm H)



#872-SCALE Stainless Steel Pocket Scale 3.9"L x 2.8"W x 0.6"H (100mm L x 70mm W x 14 mm H)

> \*\*Complimentary Gift Box & Pouch Included!



#874-SCALE Stainless Steel Portion Scale 8.9"L x 6.3"W x 0.4"H (225mm L x 160mm W x 10.5mm H)

> \*\*Complimentary Pouch Included



#875-SCALE

Stainless Steel Portion Scale 8.7"L x 5.9"W x 0.71"H (221mm L x 150mm W x 18mm H)

\*\*Complimentary Pouch Included





**Product Details** 



#DPP400W

Dual Digital Thermometer NSF Certified

> -40°F to 392°F -40°C to 200°C



#DFP450W

Dual Digital Thermometer NSF Certified

-40°F to 450°F -40°C to 232°C



#T9848EFDA

Dual Digital Thermometer NSF Certified

-40°F to 450°F -40°C to 230°C



#322

#T5978N

Candy Thermometer NSF Certified

> 200°F to 400°F 90°C to 200°C



Glass Candy Thermometer

100°F to 400°F 50°C to 200°C



**Product Details** 





**Product Details** 



Julep Strainer

Stainless Steel

Julep Strainer (Heavy Duty) Stainless Steel

> 3" Strainer (Conical) Stainless Steel

**Product Details** 



#### **Product Details**



**5330-200** 8

8" Larding Needle With Holder



ARD-CUTS-RULER Classic Knife Cuts Ruler (The Original)



UBR-FS#1 Ultimate Baker Ruler<sup>™</sup> Tempered Sta