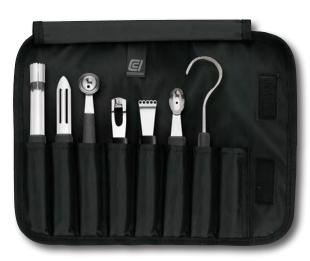

inted Slicer
10" Chef's Knife
8" Roast Fork
10" Sharpening Steel
Kitchen Shear
10 Piece Hardwood Knife Block

#### Set Includes:

4" Paring Knife
6" Boning Knife
8" Chef's Knife
8" Bread Knife
8" Pointed Slicer
8" Roast Fork
10" Sharpening Steel
Kitchen Shear
8 Piece Hardwood Knife Block

#### Set Includes:

- 4" Paring Knife
- 6" Wide Boning Knife
- 8" Chef's Knife
- 8" Bread Knife
- 8" Pointed Slicer
- 8" Roast Fork
- 8" Sharpening Steel
- 7 Piece Hardwood Knife Block



Full Tang POM Technik Series Knives





471.BKK8.07 Knife Block with Full Tang POM Technik Series Knives

### **CARRYING, STORAGE & SETS**

#### Set Includes:

Garnishing Roll with 8 pockets Apple Corer Double Sided Peeler Double Melon Baller (22mm & 25mm) Channel Knife/Decorator Zester Oval Melon Baller Butter Curler



2364-KIT-#1

#### Set Includes:

Garnishing Roll with 8 pockets Apple Corer Double Sided Peeler Double Melon Baller (22mm & 30mm) Channel Knife/Decorator Zester Melon Baller (10mm) Butter Curler



2364-KIT-#1A

#### Set Includes:

Garnishing Roll with 8 pockets Apple Corer Double Sided Peeler Double Melon Baller (22mm & 30mm) Channel Knife/Decorator Zester Oval Melon Baller 21/2" Paring/Tourné Knife



2364-KIT#1B

Item #

### **CARRYING, STORAGE & SETS**

#### Set Includes:

Garnishing Roll with 8 pockets Apple Corer Double Melon Baller (22mm & 30mm) Channel Knife/Decorator Zester 21/2" Paring/Tourné Knife Oval Melon Baller Fruit Decorator



2364-KIT#1C

#### Set Includes:

Garnishing Roll with 8 pockets Apple Corer Double Sided Peeler Double Melon Baller (22mm & 25mm) Channel Knife/D