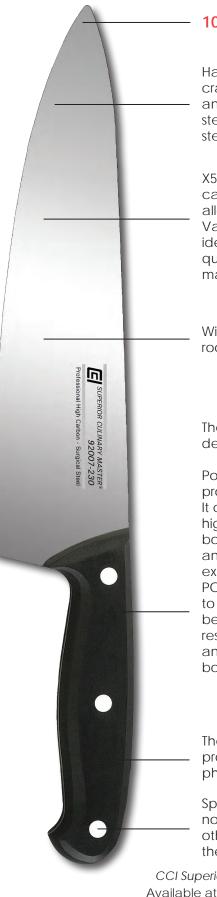

#### 100% Made in Europe

Hand sharpening by skilled and dedicated craftsmen creates the perfect cutting edge angle. Keep the cutting edge sharp by steeling "little and often" with a sharpening steel.

X50CrMoV15 – the ideal combination of high carbon stainless steel, containing the alloys; Chromium, Molybdenum and Vanadium; tempered and hardened to the ideal 57±°1 HRC is your assurance of a high quality blade, that needs very little maintenance to perform perfectly every time.

The Classic full bolster located where the blade and the handle meet, works as a protective guard for fingers and adds weight and balance to the knife.

Polyoxymethelene (POM), has unique properties that make it ideal for knife handles. It can withstand virtually all solvents and has a high melting point. This means that it can be boiled and fully sanitized to meet all health and safety requirements. Under extremely high heat and pressure, the raw POM material attaches to the blade tang creating a secure bond between the blade and the handle. As a result, there are no gaps between the handle and the blade resulting in a perfect hygienic bond.

Special stainless steel compression rivets do not rust. These rivets are secured to each other inside the handle; this also fully secures the two handle scales to the full tang.

A full tang runs the entire length of the handle and provides the weight and balance demanded by professionals.

CCI Superior Culinary Master ® Available at www.CCIKnives.com Connect with us: