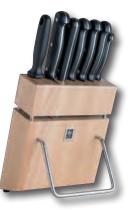

### MASTERPIECE SERIES™

One piece hot drop forged knives have blades, bolsters and tangs crafted from one continuous piece of high carbon stainless steel. State of the art processes are used to heat, shape, cool and temper the steel to create a forged knife guaranteed for life.

### MASTERPIECE EUROPE SERIES™

These knife blades are manufactured using the traditional one piece hot drop forging process. This traditional forging process results in a consistently high density grain structure in the blade, bolster and tang to provide the highest reliability under dynamic strain. When only the best will do!