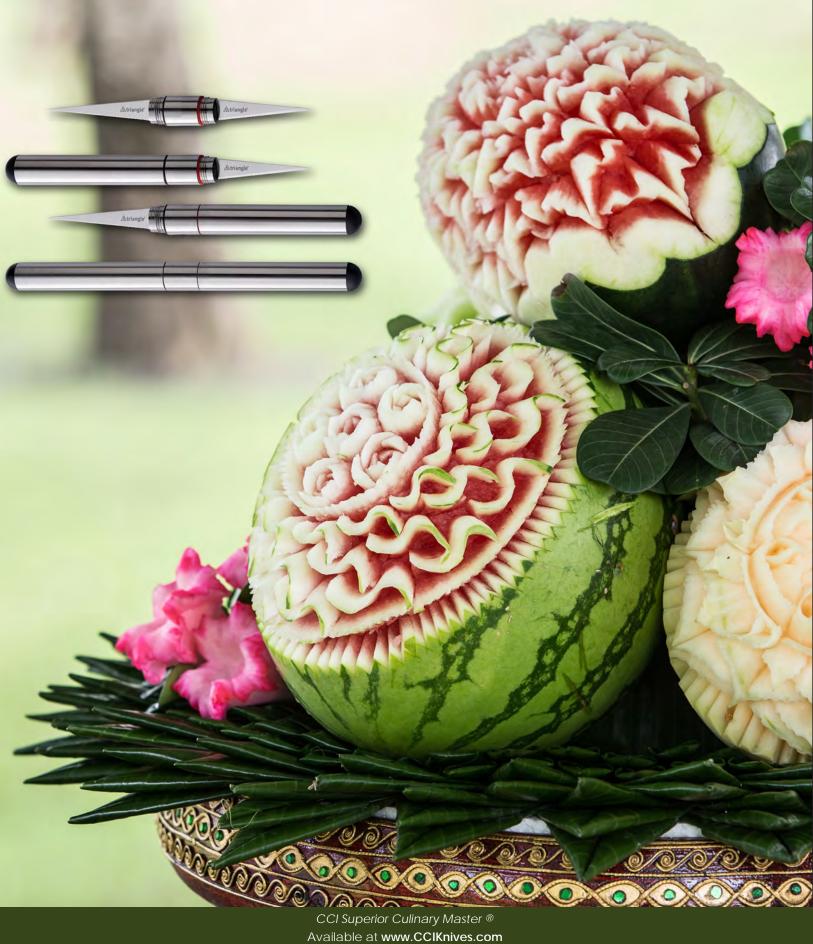

### EURO CULINARY™ YELLOW BIRD

Ū

IPERIOR CUL

32009-253

#### 100% Made in Europe

Hand sharpening by skilled and dedicated craftsmen creates the perfect cutting edge angle. Keep the cutting edge sharp by steeling "little and often" with a sharpening steel.

X50CrMoV15 – the ideal combination of high carbon stainless steel, containing the alloys; Chromium, Molybdenum and Vanadium; tempered and hardened to the ideal 57±°1 HRC is your assurance of a high quality blade, that needs very little maintenance to perform perfectly every time.

The handle has ergonomic properties that result in additional comfort and less fatique during use.

Handle is made of a special NSF certified anti-slip material. Benefits are strength and a safer, comfortable grip.

CCI Superior Culinary Master ® Available at www.CCIKnives.com Connect with us:

### EURO CULINARY<sup>™</sup> - YELLOW BIRD

The EURO Culinary<sup>™</sup> series is a line of European made, professional quality knives, turners, scrapers, spatulas and forks. Six different handle colors in addition to traditional black were created to encourage color-coded safe food handling practices in the professional kitchen.