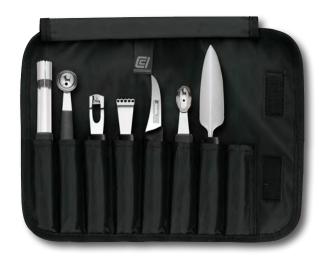

l with 8 pockets Apple Corer Double Sided Peeler Double Melon Baller (22mm & 25mm) Channel Knife/Decorator Zester Oval Melon Baller Butter Curler



2364-KIT-#1

#### Set Includes:

Garnishing Roll with 8 pockets Apple Corer Double Sided Peeler Double Melon Baller (22mm & 30mm) Channel Knife/Decorator Zester Melon Baller (10mm) Butter Curler



2364-KIT-#1A

#### Set Includes:

Garnishing Roll with 8 pockets Apple Corer Double Sided Peeler Double Melon Baller (22mm & 30mm) Channel Knife/Decorator Zester Oval Melon Baller 21/2" Paring/Tourné Knife



2364-KIT#1B

Item #

### **CARRYING, STORAGE & SETS**

#### Set Includes:

Garnishing Roll with 8 pockets Apple Corer Double Melon Baller (22mm & 30mm) Channel Knife/Decorator Zester 21/2" Paring/Tourné Knife Oval Melon Baller Fruit Decorator



2364-KIT#1C

#### Set Includes:

Garnishing Roll with 8 pockets Apple Corer Double Sided Peeler Double Melon Baller (22mm & 25mm) Channel Knife/Decorator Zester Oval Melon Baller Grapefruit Knife



2364-KIT#1D

#### Set Includes:

Garnishing Roll with 8 pockets 10mm Melon Baller 15mm Melon Baller 18mm Melon Baller 22mm Melon Baller 25mm Melon Baller 30mm Melon Baller Patterned Oval Melon Baller



2364-KIT-#2 Melon Baller Set

Item #

### CARRYING, STORAGE & SETS

Item #



**BK-77701-KIT** Bar Kit Set

#### Set Includes:



Version January 28, 2020





CCI Superior Culinary Master ® Available at www.CCIKnives.com Connect with us:



| SPECIALTY CHEF TOOLS & GADGETS | ltem #<br>5485-130 | <b>Product Details</b><br>Fish Tweezers, Diagonal<br>Stainless Steel<br>Made in Germany