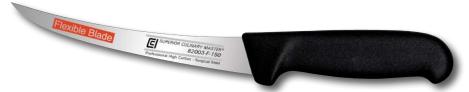

#### Flexible Blade

The flexible blade is ideal for filleting raw fish. The flexible blade makes it perfect for removing skin and bones from raw fish and poultry too.

# **Curved Blade**

The Professional Butcher may prefer to use a flexible, semi-flexible or stiff curved, "Offset" boning knife in a workplace setting. The butcher will be working in a standing position and will want to create a downward cutting action on a hanging carcass.

# **BONING/FILLETING KNIVES** Item # **Product Details** 82000-200 8" Filleting Knife Flexible Blade High Temperature Anti-Slip Handle 82003-F-150 6" Boning Knife Curved Flexible **Polished** Blade 18mm Wide Anti-Slip Handle 6" Boning Knife 82003-S-150 Curved Stiff **Polished** Blade 18mm Wide Anti-Slip Handle 82003W-150 6" Boning Knife Curved **Stiff** Blade 22mm Wide Anti-Slip Handle 82001-150 6" Boning Knife **Semi-Stiff** Blade High Temperature Anti-Slip Handle 386-140P 5½" Forged Boning Knife Stiff Blade Full Tang, POM Handle 386-150P 6" Forged Boning Knife Stiff Blade Full Tang, POM Handle Enrefee Daniel Control 73386-150P 6" Forged Filleting Knife Stiff Blade Full Tang, TPE Handle 6" Boning Knife, Stiff Blade 82004-150 18mm Wide Anti-Slip Handle 82004-150PRO 6" Boning Knife Stiff Polished Blade 24 mm Wide Microban & Proflex Handle 82002-150 6" Boning Knife, Stiff Blade 22mm Wide Anti-Slip Handle