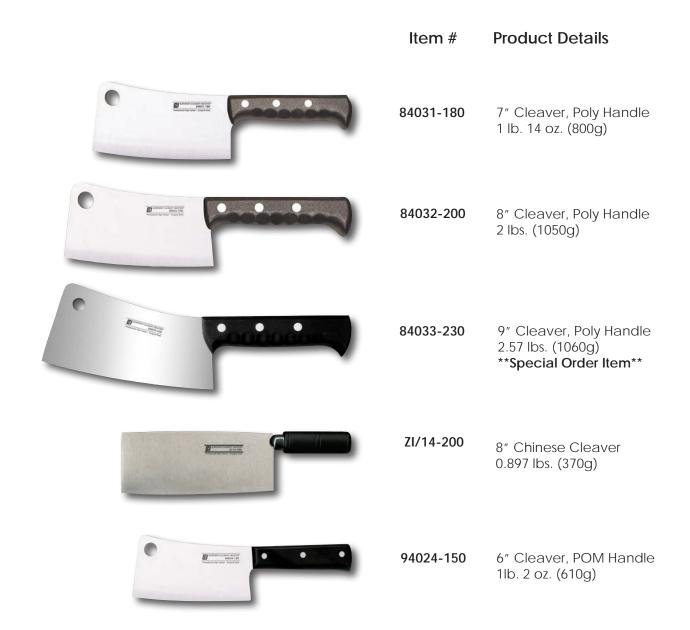

## BUTCHER KNIVES & TOOLS - CLEAVERS

Strong and sturdy chopping tools with the strength and weight demanded by professionals. Chop through bones and tendons.

Version May 26, 2023