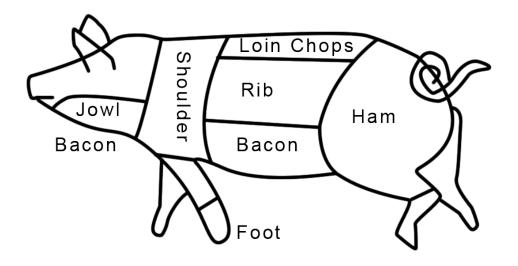

### Skinning Knife

Generally used for field dressing an animal. Available in either heavy duty 3.25mm thick blade or polished 2.5mm thick blade!

All knives are crafted using state of the art manufacturing technology, high carbon content steel hardened to 57±1° HRC and NSF certified anti-slip handles.