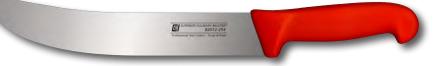

### Scimitar

Primarily used by butchers to cut large pieces of raw meat. The butcher would use a scimitar to portion steak. Scimitars are typically 10 inches or longer.