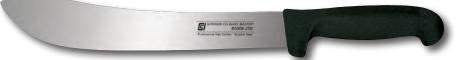

### **Butcher Knife**

Primarily used by butchers, this knife can be used to split, strip or cut meat. The curved, thicker blade allows for a more efficient rocking or twisting motion and weight for greater leverage. It can be used to cleanly cut through skin, cartilage and small bones.