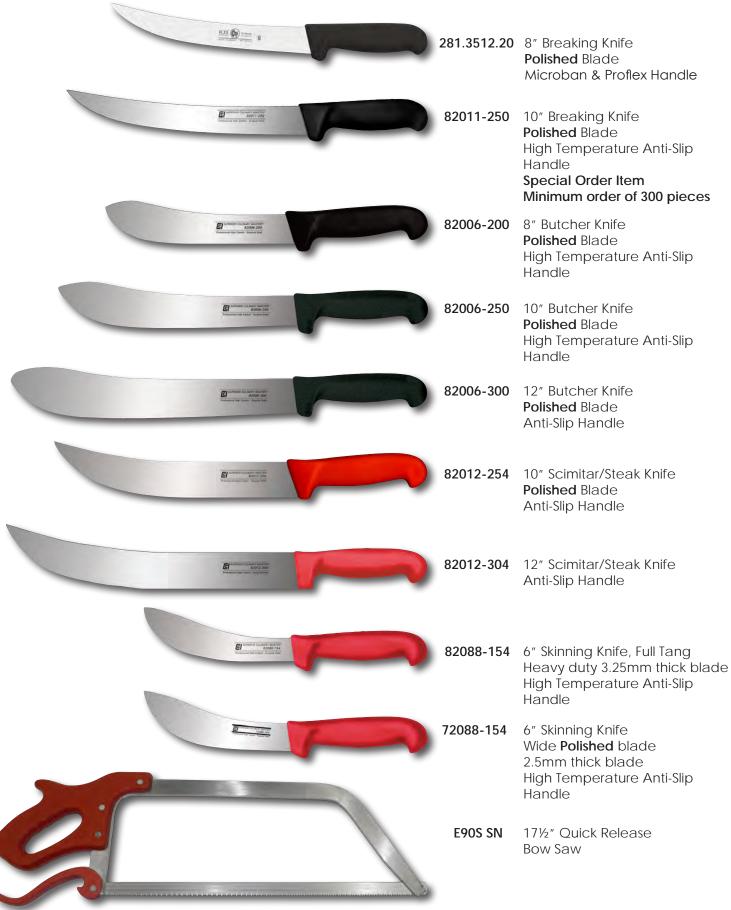

### BUTCHER KNIVES AND TOOLS

#### **Breaking Knife**

The strong, rigid curved blade is used to "break" through skin, light cartilage, and small bones.

### **Butcher Knife**

Primarily used by butchers, this knife can be used to split, strip or cut meat. The curved, thicker blade allows for a more efficient rocking or twisting motion and weight for greater leverage. It can be used to cleanly cut through skin, cartilage and small bones.

### Scimitar

Primarily used by butchers to cut large pieces of raw meat. The butcher would use a scimitar to portion steak. Scimitars are typically 10 inches or longer.

### Skinning Knife

Generally used for field dressing an animal. Available in either heavy duty 3.25mm thick blade or polished 2.5mm thick blade!

All knives are crafted using state of the art manufacturing technology, high carbon content steel hardened to 57±1° HRC and NSF certified anti-slip handles.