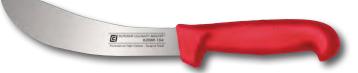

### **Butcher Knife**

Primarily used by butchers, this knife can be used to split, strip or cut meat. The curved, thicker blade allows for a more efficient rocking or twisting motion and weight for greater leverage. It can be used to cleanly cut through skin, cartilage and small bones.