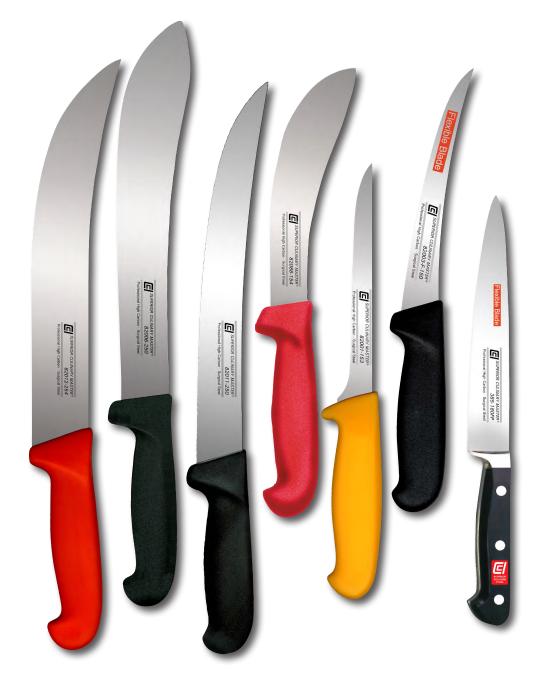

## BUTCHER KNIVES AND TOOLS

All knives are crafted using state of the art manufacturing technology, high carbon content steel hardened to 57±1° HRC and NSF certified anti-slip handles.

CCI Superior Culinary Master ® Available at www.CCIKnives.com Connect with us:

### Stiff Blade

The stiff blade is strong and rigid. A stiff blade is more often used for raw beef and pork.

#### Semi-Flexible Blade

A semi-flexible blade is often chosen when the Chef wants to work with just one boning knife. This blade has the benefits of both a flexible and a stiff blade. Used for fish, poultry, beef and pork.

### Flexible Blade

The flexible blade is ideal for filleting raw fish. The flexible blade makes it perfect for removing skin and bones from raw fish and poultry too.

### **Curved Blade**

The Professional Butcher may prefer to use a flexible, semi-flexible or stiff curved, "Offset" boning knife in a workplace setting. The butcher will be working in a standing position and will want to create a downward cutting action on a hanging carcass.

#### **Breaking Knife**

The strong, rigid curved blade is used to "break" through skin, light cartilage, and small bones.

### **Butcher Knife**

Primarily used by butchers, this knife can be used to split, strip or cut meat. The curved, thicker blade allows for a more efficient rocking or twisting motion and weight for greater leverage. It can be used to cleanly cut through skin, cartilage and small bones.

### Scimitar

Primarily used by butchers to cut large pieces of raw meat. The butcher would use a scimitar to portion steak. Scimitars are typically 10 inches or longer.

### Skinning Knife

Generally used for field dressing an animal. Available in either heavy duty 3.25mm thick blade or polished 2.5mm thick blade!

All knives are crafted using state of the art manufacturing technology, high carbon content steel hardened to 57±1° HRC and NSF certified anti-slip handles.