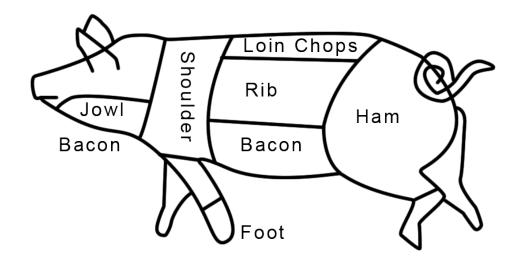

# BUTCHER KNIVES AND TOOLS

#### **Butcher Knife**

Primarily used by butchers, this knife can be used to split, strip or cut meat. The curved, thicker blade allows for a more efficient rocking or twisting motion and weight for greater leverage. It can be used to cleanly cut through skin, cartilage and small bones.

#### **Scimitar**

Primarily used by butchers to cut large pieces of raw meat. The butcher would use a scimitar to portion steak. Scimitars are typically 10 inches or longer.