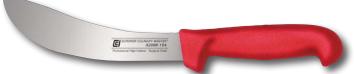

#### **Butcher Knife**

Primarily used by butchers, this knife can be used to split, strip or cut meat. The curved, thicker blade allows for a more efficient rocking or twisting motion and weight for greater leverage. It can be used to cleanly cut through skin, cartilage and small bones.

## **BUTCHER KNIVES AND TOOLS** Item # **Product Details** 82011-200 8" Breaking Knife **Special Order Item** Minimum order of 150 Pieces **82011-250** 10" Breaking Knife 82006-200 8" Butcher Knife Polished Blade 82006-250 10" Butcher Knife 82006-300 12" Butcher Knife 82012-254 10" Scimitar/Steak Knife Polished Blade 82012-304 12" Scimitar/Steak Knife 82088-154 6" Skinning Knife 171/2" Quick Release E90S SN Bow Saw