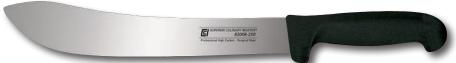

#### **Butcher Knife**

Primarily used by butchers, this knife can be used to split, strip or cut meat. The curved, thicker blade allows for a more efficient rocking or twisting motion and weight for greater leverage. It can be used to cleanly cut through skin, cartilage and small bones.

## **BUTCHER KNIVES AND TOOLS** Item # **Product Details** 82011-200 8" Breaking Knife **Special Order Item** Minimum order of 150 Pieces **82011-250** 10" Breaking Knife 82006-200 8" Butcher Knife Polished Blade 82006-250 10" Butcher Knife 82006-300 12" Butcher Knife 82012-254 10" Scimitar/Steak Knife Polished Blade 82012-304 12" Scimitar/Steak Knife 82088-154 6" Skinning Knife 171/2" Quick Release E90S SN Bow Saw