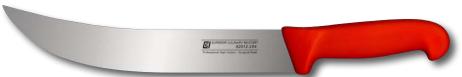

#### **Scimitar**

Primarily used by butchers to cut large pieces of raw meat. The butcher would use a scimitar to portion steak. Scimitars are typically 10 inches or longer.

## **BUTCHER KNIVES AND TOOLS** Item # **Product Details** 82011-200 8" Breaking Knife **Special Order Item** Minimum order of 150 Pieces **82011-250** 10" Breaking Knife 82006-200 8" Butcher Knife Polished Blade 82006-250 10" Butcher Knife 82006-300 12" Butcher Knife 82012-254 10" Scimitar/Steak Knife Polished Blade 82012-304 12" Scimitar/Steak Knife 82088-154 6" Skinning Knife 171/2" Quick Release E90S SN Bow Saw