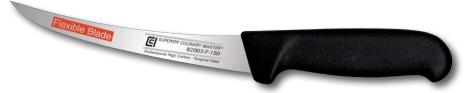

#### Flexible Blade

The flexible blade is ideal for filleting raw fish. The flexible blade makes it perfect for removing skin and bones from raw fish and poultry too.

| BONING/FILLETING KNIVES                                                                                                                                                                                                                                                                                                                                                                                                                                                                                                                                                                                                                                                                                                                                                                                                                                                                                                                                                                                                                                                                                                                                                                                                                                                                                                                                                                                                                                                                                                                                                                                                                                                                                                                                                                                                                                                                                                                                                                                                                                                                                                        | Item #       | Product Details                                                                       |
|--------------------------------------------------------------------------------------------------------------------------------------------------------------------------------------------------------------------------------------------------------------------------------------------------------------------------------------------------------------------------------------------------------------------------------------------------------------------------------------------------------------------------------------------------------------------------------------------------------------------------------------------------------------------------------------------------------------------------------------------------------------------------------------------------------------------------------------------------------------------------------------------------------------------------------------------------------------------------------------------------------------------------------------------------------------------------------------------------------------------------------------------------------------------------------------------------------------------------------------------------------------------------------------------------------------------------------------------------------------------------------------------------------------------------------------------------------------------------------------------------------------------------------------------------------------------------------------------------------------------------------------------------------------------------------------------------------------------------------------------------------------------------------------------------------------------------------------------------------------------------------------------------------------------------------------------------------------------------------------------------------------------------------------------------------------------------------------------------------------------------------|--------------|---------------------------------------------------------------------------------------|
| Edwirds Blads  Element colonies realizable 2000 150  Lamber and the lamb lamb                                                                                                                                                                                                                                                                                                                                                                                                                                                                                                                                                                                                                                                                                                                                                                                                                                                                                                                                                                                                                                                                                                                                                                                                                                                                                                                                                                                                                                                                                                                                                                                                                                                                                                                                                                                                                                                                                                                                                                                                                                                  | 82000-150    | 6" Filleting Knife<br>Flexible Blade<br>Anti-Slip Handle                              |
| Porches Blacks  Embarch states of the Control of th | 82000-200    | 8" Filleting Knife<br><b>Flexible</b> Blade<br>Anti-Slip Handle                       |
| Electric Blades  Electric Act and Act  | 82003-F-150  | 6" Boning Knife<br>Curved <b>Flexible</b> Blade<br>18mm Wide<br>Anti-Slip Handle      |
| COUNTY STATES ST | 82003-SF-150 | 6" Boning Knife<br>Curved <b>Semi-Flexible</b> Blade<br>18mm Wide<br>Anti-Slip Handle |
| Control of Annual Control of Cont | 82003-S-150  | 6" Boning Knife<br>Curved <b>Stiff</b> Blade<br>18mm Wide<br>Anti-Slip Handle         |
| Excellent statement (SOSOW) (SO) Section (So | 82003W-150   | 6" Boning Knife<br>Curved <b>Stiff</b> Blade<br>22mm Wide<br>Anti-Slip Handle         |
| Epitholia California (California)  Application of California (California)  Account of California (Cali | 82001-150    | 6" Boning Knife<br><b>Semi-Stiff</b> Blade<br>Anti-Slip Handle                        |
| Parameter (contract security)  Parameter of (contract forget for forget forg | 386-140P     | 5½" Forged Boning Knife<br>Stiff Blade<br>Full Tang, POM Handle                       |
| See Annoted Columber excisions 20th 6 Follow See Annoted Follow Regard Basil                                                                                                                                                                                                                                                                                                                                                                                                                                                                                                                                                                                                                                                                                                                                                                                                                                                                                                                                                                                                                                                                                                                                                                                                                                                                                                                                                                                                                                                                                                                                                                                                                                                                                                                                                                                                                                                                                                                                                                                                                                                   | 386-150P     | 6" Forged Boning Knife<br><b>Stiff</b> Blade<br>Full Tang, POM Handle                 |
| Early Commence Commen | 73386-150P   | 6" Forged Filleting Knife<br><b>Stiff</b> Blade<br>Full Tang, TPE Handle              |
| Britisher List Australian State Stat | 82004-150    | 6" Boning Knife, <b>Stiff</b> Blade<br>18mm Wide<br>Anti-Slip Handle                  |
| Parameter and president from the parameter and president from the parameter and of follows to parameter and of fol | 82002-150    | 6" Boning Knife, <b>Stiff</b> Blade<br>22mm Wide<br>Anti-Slip Handle <b>45</b>        |