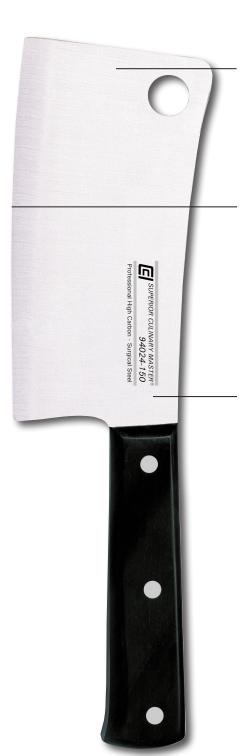

## BUTCHER KNIVES AND TOOLS **CLEAVERS**

100% Made in Europe

Hand sharpened by skilled and dedicated craftsmen.

X50CrMoV15 – is the ideal combination of high carbon surgical stainless steel, containing the alloys; Chromium, Molybdenum and Vanadium; tempered and hardened to the ideal 57±1° HRC is your assurance of a high quality blade, that needs very little maintenance to perform perfectly every time.

### BUTCHER KNIVES & TOOLS - CLEAVERS

Strong and sturdy chopping tools with the strength and weight demanded by professionals. Chop through bones and tendons.

|                                                                                                                                                                                                                                                                                                                                                                                                                                                                                                                                                                                                                                                                                                                                                                                                                                                                                                                                                                                                                                                                                                                                                                                                                                                                                                                                                                                                                                                                                                                                                                                                                                                                                                                                                                                                                                                                                                                                                                                                                                                                                                                                | Item #    | Product Details                                                              |
|--------------------------------------------------------------------------------------------------------------------------------------------------------------------------------------------------------------------------------------------------------------------------------------------------------------------------------------------------------------------------------------------------------------------------------------------------------------------------------------------------------------------------------------------------------------------------------------------------------------------------------------------------------------------------------------------------------------------------------------------------------------------------------------------------------------------------------------------------------------------------------------------------------------------------------------------------------------------------------------------------------------------------------------------------------------------------------------------------------------------------------------------------------------------------------------------------------------------------------------------------------------------------------------------------------------------------------------------------------------------------------------------------------------------------------------------------------------------------------------------------------------------------------------------------------------------------------------------------------------------------------------------------------------------------------------------------------------------------------------------------------------------------------------------------------------------------------------------------------------------------------------------------------------------------------------------------------------------------------------------------------------------------------------------------------------------------------------------------------------------------------|-----------|------------------------------------------------------------------------------|
| Production for the state of the | 84031-180 | 7" Cleaver, Poly Handle<br>1 lb. 14 oz. (800g)                               |
| Control of the second s | 84032-200 | 8" Cleaver, Poly Handle<br>2 lbs. (1050g)                                    |
|                                                                                                                                                                                                                                                                                                                                                                                                                                                                                                                                                                                                                                                                                                                                                                                                                                                                                                                                                                                                                                                                                                                                                                                                                                                                                                                                                                                                                                                                                                                                                                                                                                                                                                                                                                                                                                                                                                                                                                                                                                                                                                                                | 84033-230 | 9" Cleaver, Poly Handle<br>2.57 lbs. (1060g)<br>** <b>Special Order Item</b> |
| Section 20 Acres 100 Acres | ZI/14-200 | 8" Chinese Cleaver<br>0.897 lbs. (370g)                                      |
| Control Contro | 94024-150 | 6" Cleaver, POM Handle<br>1lb. 2 oz. (610g)                                  |
| Section to the section of the sectio | 54024-150 | 6" Cleaver<br>Winewood Handle<br>1lb. 2 oz. (610g)                           |